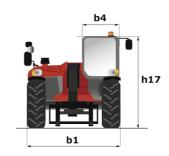

## MT 625 H - Dimensional drawing

# MT 625 H

|                                             | MT 625 H Created on May 20, 2024 at 11:41:42 AN |
|---------------------------------------------|-------------------------------------------------|
| Capacities                                  | Metric                                          |
| Max. capacity                               | 2500 kg                                         |
| Max. lifting height                         | 5.85 m                                          |
| Max. outreach                               | 3.40 m                                          |
| Breakout force with bucket                  | 3.427 daN                                       |
|                                             | 3427 daiv                                       |
| Weight and dimensions                       | l11 3.83 m                                      |
| Overall length to carriage                  |                                                 |
| ength to face of forks                      | 12 3.90 m                                       |
| Overall width                               | b1 1.81 m                                       |
| Overall height                              | h17 1.92 m                                      |
| Nheelbase                                   | y 2.30 m                                        |
| Ground clearance                            | m4 0.33 m                                       |
| Overall cab width                           | b4 0.79 m                                       |
| Tilt-up angle                               | a4 12 °                                         |
| Tilt-down angle                             | a5 117 °                                        |
| External turning radius (over tyres)        | Wa1 3.31 m                                      |
| Overall weight                              | 4800 kg                                         |
| Fires type                                  | Pneumatic                                       |
| Standard tires                              | CAMSO SKS532 12-16.5                            |
| Forks length / width / section              | I / e / s 1200 mm x 125 mm / 45 mm              |
| Performances                                |                                                 |
| Lifting                                     | 8 s                                             |
| Lowering                                    | 5.40 s                                          |
| Extension                                   | 5.60 s                                          |
| Retraction                                  | 4.30 s                                          |
| Crowd                                       | 3.50 s                                          |
|                                             |                                                 |
| Dump                                        | 3.60 s                                          |
| Engine                                      | W.L.                                            |
| Engine brand                                | Kubota                                          |
| Engine norm                                 | Stage V                                         |
| Engine model                                | V3307-CR-TE5B                                   |
| Number of cylinders / Capacity of cylinders | 4 - 3331 cm <sup>3</sup>                        |
| I.C. Engine power rating - Power            | 75 Hp / 55.40 kW                                |
| Max. torque / Engine rotation               | 265 Nm @ 1400 rpm                               |
| Drawbar pull (Laden)                        | 3550 daN                                        |
| Transmission                                |                                                 |
| Transmission type                           | Hydrostatic                                     |
| Number of gears (forward / reverse)         | 2/2                                             |
| Max. travel speed                           | 24.90 km/h                                      |
| Parking brake                               | Automatic negative parking brake                |
| Service brake                               | Oil-Immersed multi-discs braking on front ax    |
| Hydraulics                                  |                                                 |
| Hydraulic pump type                         | Gear pump                                       |
| Hydraulic Pressure                          | 235 bar                                         |
| Tank capacities                             |                                                 |
| Engine oil                                  | 11.20                                           |
| Hydraulic oil                               | 1151                                            |
| Fuel tank                                   | 631                                             |
|                                             | 001                                             |
| Noise and vibration                         | 77, 10                                          |
| Noise at driving position (LpA)             | 76 dB                                           |
| Noise to environment (LwA)                  | 104 dB                                          |
| Vibration on hands/arms                     | < 2.50 m/s²                                     |
| Miscellaneous                               |                                                 |
| Steering wheels (front / rear)              | 2/2                                             |
| Drive wheels (front / rear)                 | 2/2                                             |
| Safety / Safety cab homologation            | Standard EN 15000 / ROPS - FOPS level 1 ca      |