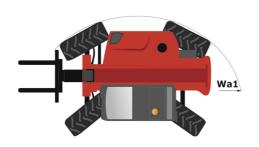

## MT 625 H - Dimensional drawing

# MT 625 H

|                                             | MT 625 H Created on May 20, 2024 at 11:41:42 AN |
|---------------------------------------------|-------------------------------------------------|
| Capacities                                  | Metric                                          |
| Max. capacity                               | 2500 kg                                         |
| Max. lifting height                         | 5.85 m                                          |
| Max. outreach                               | 3.40 m                                          |
| Breakout force with bucket                  | 3.427 daN                                       |
|                                             | 3427 daiv                                       |
| Weight and dimensions                       | l11 3.83 m                                      |
| Overall length to carriage                  |                                                 |
| ength to face of forks                      | 12 3.90 m                                       |
| Overall width                               | b1 1.81 m                                       |
| Overall height                              | h17 1.92 m                                      |
| Nheelbase                                   | y 2.30 m                                        |
| Ground clearance                            | m4 0.33 m                                       |
| Overall cab width                           | b4 0.79 m                                       |
| Tilt-up angle                               | a4 12 °                                         |
| Tilt-down angle                             | a5 117 °                                        |
| External turning radius (over tyres)        | Wa1 3.31 m                                      |
| Overall weight                              | 4800 kg                                         |
| Fires type                                  | Pneumatic                                       |
| Standard tires                              | CAMSO SKS532 12-16.5                            |
| Forks length / width / section              | I / e / s 1200 mm x 125 mm / 45 mm              |
| Performances                                |                                                 |
| Lifting                                     | 8 s                                             |
| Lowering                                    | 5.40 s                                          |
| Extension                                   | 5.60 s                                          |
| Retraction                                  | 4.30 s                                          |
| Crowd                                       | 3.50 s                                          |
|                                             |                                                 |
| Dump                                        | 3.60 s                                          |
| Engine                                      | W.L.                                            |
| Engine brand                                | Kubota                                          |
| Engine norm                                 | Stage V                                         |
| Engine model                                | V3307-CR-TE5B                                   |
| Number of cylinders / Capacity of cylinders | 4 - 3331 cm <sup>3</sup>                        |
| I.C. Engine power rating - Power            | 75 Hp / 55.40 kW                                |
| Max. torque / Engine rotation               | 265 Nm @ 1400 rpm                               |
| Drawbar pull (Laden)                        | 3550 daN                                        |
| Transmission                                |                                                 |
| Transmission type                           | Hydrostatic                                     |
| Number of gears (forward / reverse)         | 2/2                                             |
| Max. travel speed                           | 24.90 km/h                                      |
| Parking brake                               | Automatic negative parking brake                |
| Service brake                               | Oil-Immersed multi-discs braking on front ax    |
| Hydraulics                                  |                                                 |
| Hydraulic pump type                         | Gear pump                                       |
| Hydraulic Pressure                          | 235 bar                                         |
| Tank capacities                             |                                                 |
| Engine oil                                  | 11.20                                           |
| Hydraulic oil                               | 1151                                            |
| Fuel tank                                   | 631                                             |
|                                             | 001                                             |
| Noise and vibration                         | 77, 10                                          |
| Noise at driving position (LpA)             | 76 dB                                           |
| Noise to environment (LwA)                  | 104 dB                                          |
| Vibration on hands/arms                     | < 2.50 m/s²                                     |
| Miscellaneous                               |                                                 |
| Steering wheels (front / rear)              | 2/2                                             |
| Drive wheels (front / rear)                 | 2/2                                             |
| Safety / Safety cab homologation            | Standard EN 15000 / ROPS - FOPS level 1 ca      |