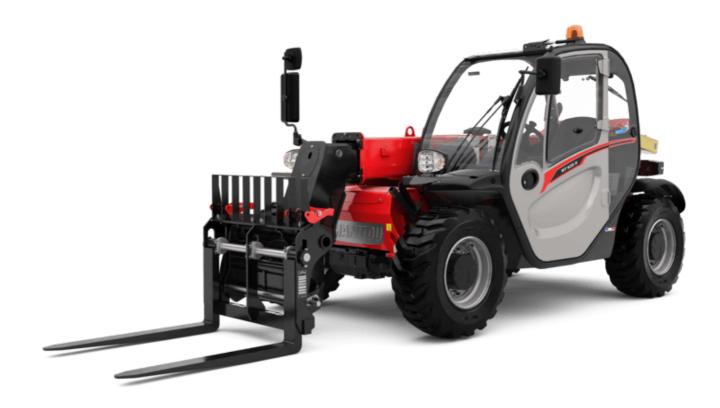

# MT 625 H

|                                             | MT 625 H Created on May 20, 2024 at 11:41:42 AN |
|---------------------------------------------|-------------------------------------------------|
| Capacities                                  | Metric                                          |
| Max. capacity                               | 2500 kg                                         |
| Max. lifting height                         | 5.85 m                                          |
| Max. outreach                               | 3.40 m                                          |
| Breakout force with bucket                  | 3.427 daN                                       |
|                                             | 3427 daiv                                       |
| Weight and dimensions                       | l11 3.83 m                                      |
| Overall length to carriage                  |                                                 |
| ength to face of forks                      | 12 3.90 m                                       |
| Overall width                               | b1 1.81 m                                       |
| Overall height                              | h17 1.92 m                                      |
| Nheelbase                                   | y 2.30 m                                        |
| Ground clearance                            | m4 0.33 m                                       |
| Overall cab width                           | b4 0.79 m                                       |
| Tilt-up angle                               | a4 12 °                                         |
| Tilt-down angle                             | a5 117 °                                        |
| External turning radius (over tyres)        | Wa1 3.31 m                                      |
| Overall weight                              | 4800 kg                                         |
| Fires type                                  | Pneumatic                                       |
| Standard tires                              | CAMSO SKS532 12-16.5                            |
| Forks length / width / section              | I / e / s 1200 mm x 125 mm / 45 mm              |
| Performances                                |                                                 |
| Lifting                                     | 8 s                                             |
| Lowering                                    | 5.40 s                                          |
| Extension                                   | 5.60 s                                          |
| Retraction                                  | 4.30 s                                          |
| Crowd                                       | 3.50 s                                          |
|                                             |                                                 |
| Dump                                        | 3.60 s                                          |
| Engine                                      | W.L.                                            |
| Engine brand                                | Kubota                                          |
| Engine norm                                 | Stage V                                         |
| Engine model                                | V3307-CR-TE5B                                   |
| Number of cylinders / Capacity of cylinders | 4 - 3331 cm <sup>3</sup>                        |
| I.C. Engine power rating - Power            | 75 Hp / 55.40 kW                                |
| Max. torque / Engine rotation               | 265 Nm @ 1400 rpm                               |
| Drawbar pull (Laden)                        | 3550 daN                                        |
| Transmission                                |                                                 |
| Transmission type                           | Hydrostatic                                     |
| Number of gears (forward / reverse)         | 2/2                                             |
| Max. travel speed                           | 24.90 km/h                                      |
| Parking brake                               | Automatic negative parking brake                |
| Service brake                               | Oil-Immersed multi-discs braking on front ax    |
| Hydraulics                                  |                                                 |
| Hydraulic pump type                         | Gear pump                                       |
| Hydraulic Pressure                          | 235 bar                                         |
| Tank capacities                             |                                                 |
| Engine oil                                  | 11.20                                           |
| Hydraulic oil                               | 1151                                            |
| Fuel tank                                   | 631                                             |
|                                             | 001                                             |
| Noise and vibration                         | 77, 10                                          |
| Noise at driving position (LpA)             | 76 dB                                           |
| Noise to environment (LwA)                  | 104 dB                                          |
| Vibration on hands/arms                     | < 2.50 m/s²                                     |
| Miscellaneous                               |                                                 |
| Steering wheels (front / rear)              | 2/2                                             |
| Drive wheels (front / rear)                 | 2/2                                             |
| Safety / Safety cab homologation            | Standard EN 15000 / ROPS - FOPS level 1 ca      |