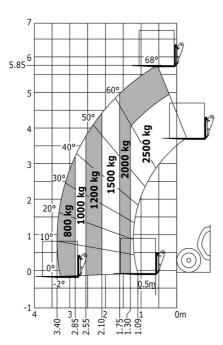

### MT 625 H - Load chart

### Machine on tyres with forks Metric

# MT 625 H

|                                             | MT 625 H Created on May 20, 2024 at 11:41:42 AN |
|---------------------------------------------|-------------------------------------------------|
| Capacities                                  | Metric                                          |
| Max. capacity                               | 2500 kg                                         |
| Max. lifting height                         | 5.85 m                                          |
| Max. outreach                               | 3.40 m                                          |
| Breakout force with bucket                  | 3.427 daN                                       |
|                                             | 3427 daiv                                       |
| Weight and dimensions                       | l11 3.83 m                                      |
| Overall length to carriage                  |                                                 |
| ength to face of forks                      | 12 3.90 m                                       |
| Overall width                               | b1 1.81 m                                       |
| Overall height                              | h17 1.92 m                                      |
| Nheelbase                                   | y 2.30 m                                        |
| Ground clearance                            | m4 0.33 m                                       |
| Overall cab width                           | b4 0.79 m                                       |
| Tilt-up angle                               | a4 12 °                                         |
| Tilt-down angle                             | a5 117 °                                        |
| External turning radius (over tyres)        | Wa1 3.31 m                                      |
| Overall weight                              | 4800 kg                                         |
| Fires type                                  | Pneumatic                                       |
| Standard tires                              | CAMSO SKS532 12-16.5                            |
| Forks length / width / section              | I / e / s 1200 mm x 125 mm / 45 mm              |
| Performances                                |                                                 |
| Lifting                                     | 8 s                                             |
| Lowering                                    | 5.40 s                                          |
| Extension                                   | 5.60 s                                          |
| Retraction                                  | 4.30 s                                          |
| Crowd                                       | 3.50 s                                          |
|                                             |                                                 |
| Dump                                        | 3.60 s                                          |
| Engine                                      | W.L.                                            |
| Engine brand                                | Kubota                                          |
| Engine norm                                 | Stage V                                         |
| Engine model                                | V3307-CR-TE5B                                   |
| Number of cylinders / Capacity of cylinders | 4 - 3331 cm <sup>3</sup>                        |
| I.C. Engine power rating - Power            | 75 Hp / 55.40 kW                                |
| Max. torque / Engine rotation               | 265 Nm @ 1400 rpm                               |
| Drawbar pull (Laden)                        | 3550 daN                                        |
| Transmission                                |                                                 |
| Transmission type                           | Hydrostatic                                     |
| Number of gears (forward / reverse)         | 2/2                                             |
| Max. travel speed                           | 24.90 km/h                                      |
| Parking brake                               | Automatic negative parking brake                |
| Service brake                               | Oil-Immersed multi-discs braking on front ax    |
| Hydraulics                                  |                                                 |
| Hydraulic pump type                         | Gear pump                                       |
| Hydraulic Pressure                          | 235 bar                                         |
| Tank capacities                             |                                                 |
| Engine oil                                  | 11.20                                           |
| Hydraulic oil                               | 1151                                            |
| Fuel tank                                   | 631                                             |
|                                             | 001                                             |
| Noise and vibration                         | 77, 10                                          |
| Noise at driving position (LpA)             | 76 dB                                           |
| Noise to environment (LwA)                  | 104 dB                                          |
| Vibration on hands/arms                     | < 2.50 m/s²                                     |
| Miscellaneous                               |                                                 |
| Steering wheels (front / rear)              | 2/2                                             |
| Drive wheels (front / rear)                 | 2/2                                             |
| Safety / Safety cab homologation            | Standard EN 15000 / ROPS - FOPS level 1 ca      |