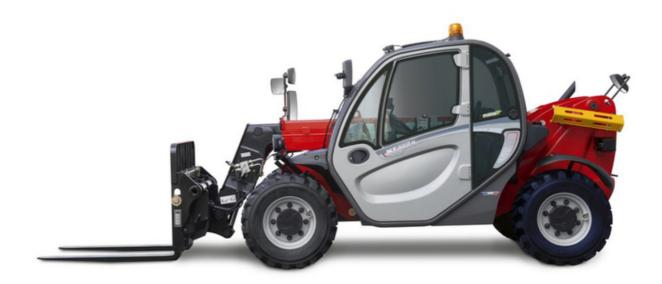

Technical sheet:

## MT 625 H COMFORT





|