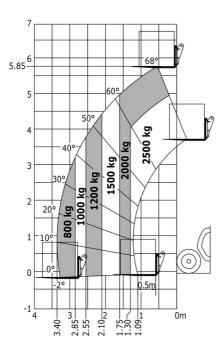

| < 2.50 m/s <sup>2</sup>                                 |
| Miscellaneous                                                    |                                                         |
| Steering wheels (front / rear)                                   | 2/2                                                     |
| Drive wheels (front / rear)                                      | 2/2                                                     |
| Safety / Cab certification                                       | Standard EN 15000 / ROPS - FOPS cab (level 1)           |
| Controls                                                         | JSM                                                     |

## MT 625 H Comfort - Load chart

## Machine on tires with forks Metric







## **Head Office**

B.P. 249 - 430 rue de l'Aubinière 44150 Ancenis Cedex - France Tel: +33 (0)2 40 09 10 11 - Fax: +33 (0)2 40 09 10 97 www.manitou.com



This publication provides a description of the configuration versions and options for Manitou products, which may differ for equipment. The equipment presented in this brochure may be part of a series, as an option, or it may not be available, depending on the versions. Manitou reserves the right, at any time and without notice, to amend the specifications described and represented. The specifications provided do not bind the manufacturer. For more details, please contact your Manitou agent. This is not a contractually binding document. The presentation of the products is not contractually binding. List of specifications non-exhau