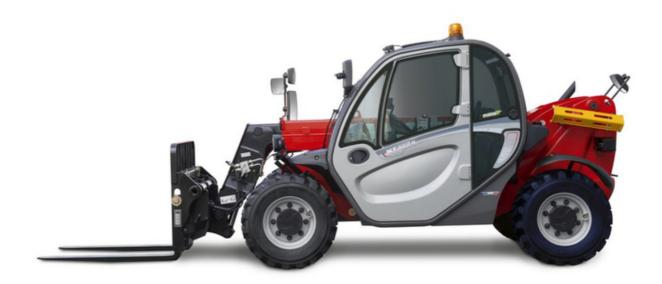

## MT 625 H COMFORT

|                                                                  | MT 625 H COMFORT Created on July 27, 2025 at 10:41 AM L |
|------------------------------------------------------------------|---------------------------------------------------------|
| Capacities                                                       | Metric                                                  |
| Max. capacity                                                    | 2500 kg                                                 |
| Max. lifting height                                              | 5.85 m                                                  |
| Maximum outreach                                                 | 3.40 m                                                  |
| reakout force with bucket                                        | 3427 daN                                                |
| Veight and dimensions                                            |                                                         |
| overall length to carriage                                       | l11 3.83 m                                              |
| ength to face of forks                                           | 12 3.90 m                                               |
|                                                                  |                                                         |
| Overall width                                                    | b1 1.81 m                                               |
| Overall height                                                   | h17 1.92 m                                              |
| Vheelbase                                                        | y 2.30 m                                                |
| Ground clearance                                                 | m4 0.33 m                                               |
| Overall cab width                                                | b4 0.79 m                                               |
| Filt-up angle                                                    | a4 12 °                                                 |
| Filt-down angle                                                  | a5 117°                                                 |
| external turning radius (over tyres)                             | Wa1 3.31 m                                              |
| Overall weight                                                   | 4800 kg                                                 |
| Fires type                                                       | Inflatable                                              |
| Standard tires                                                   | CAMSO SKS532 12-16.5                                    |
| Forks length / width / section                                   | I / e / s 1200 mm x 125 mm x 45 mm                      |
| Performances                                                     | 7, 5, 5                                                 |
| ifting                                                           | 8 \$                                                    |
| owering                                                          | 5.40 s                                                  |
|                                                                  |                                                         |
| Extension                                                        | 5.60 s                                                  |
| Retraction                                                       | 4.30 s                                                  |
| Crowd                                                            | 3.50 s                                                  |
| Dump                                                             | 3.60 s                                                  |
| Engine                                                           |                                                         |
| Engine brand                                                     | Kubota                                                  |
| Engine norm                                                      | Stage V, Tier 4 final                                   |
| Engine model                                                     | V3307-CR-TE5B                                           |
| Number of cylinders / Capacity of cylinders                      | 4 - 3331 cm³                                            |
| .C. Engine power rating - Power                                  | 75 Hp / 55.40 kW                                        |
| Max. torque / Engine rotation                                    | 265 Nm @ 1400 rpm                                       |
| Drawbar pull (Laden)                                             | 3550 daN                                                |
| Electric circuit                                                 | 0000 0011                                               |
|                                                                  | 110 Ah                                                  |
| 12V Battery capacity                                             | TTO All                                                 |
| Transmission                                                     |                                                         |
| Fransmission type                                                | Hydrostatic                                             |
| Number of gears (forward / reverse)                              | 2/2                                                     |
| Max. travel speed                                                | 24.90 km/h                                              |
| Max. travel speed (may vary according to applicable regulations) | 25 km/h                                                 |
| Parking brake                                                    | Automatic negative parking brake                        |
| Service brake                                                    | Oil-Immersed multi-discs braking on front axles         |
| Axle Manufacturer                                                | Dana                                                    |
| tydraulics                                                       |                                                         |
| lydraulic pump type                                              | Gear pump                                               |
| Hydraulic flow / Pressure                                        | 90 I/min-235 bar                                        |
| Fank capacities                                                  | 50 y mm 200 but                                         |
| ingine oil                                                       | 11.20                                                   |
| •                                                                | 11.201                                                  |
| lydraulic oil                                                    |                                                         |
| euel tank                                                        | 63                                                      |
| Noise and vibration                                              |                                                         |
| Noise at driving position (LpA)                                  | 76 dB                                                   |
| Noise to environment (LwA)                                       | 104 dB                                                  |
| /ibration on hands/arms                                          | < 2.50 m/s <sup>2</sup>                                 |
| Miscellaneous                                                    |                                                         |
| Steering wheels (front / rear)                                   | 2/2                                                     |
| Drive wheels (front / rear)                                      | 2/2                                                     |
| Safety / Cab certification                                       | Standard EN 15000 / ROPS - FOPS cab (level 1)           |
| Controls                                                         | JSM                                                     |