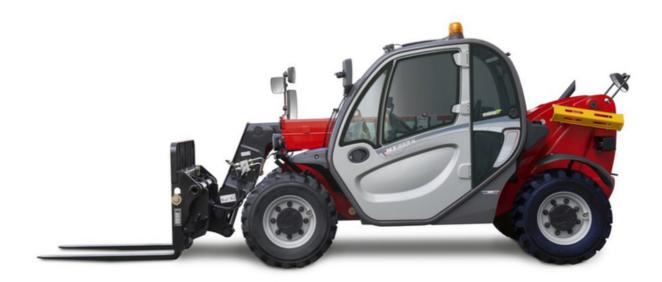

Technical sheet:

## MT 625 H COMFORT





|