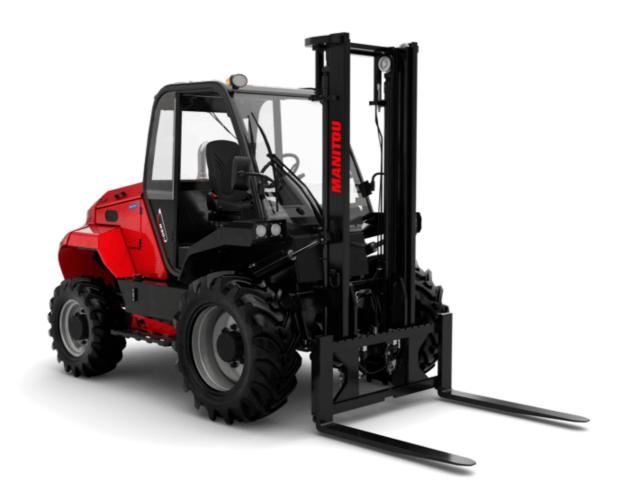

Technical sheet :

## **M 30-2 D ST5**





|