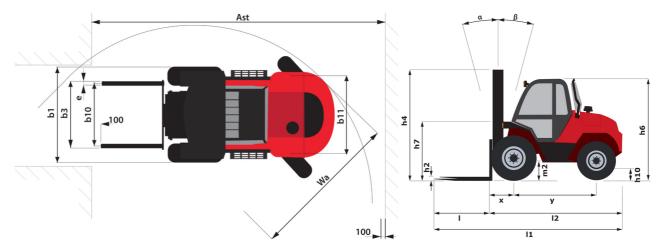

| 78 dB                    |

## M 30-2 D ST5 - Dimensional drawing



## Characteristics of masts and residual capacities

| Full Visibility Duplex (FVD)                              |    | FVD 37 | FVD 45 |
|-----------------------------------------------------------|----|--------|--------|
| Mast/fork carriage tilt, forward                          | ۰  | 6      | 6      |
| Mast/fork carriage tilt, backward                         | ۰  | 12     | 12     |
| h1 - Mast lowered height                                  | mm | 2696   | 3136   |
| h3 - Mast lifting height                                  | mm | 3700   | 4500   |
| h4 - Mast extended height                                 | mm | 4626   | 4626   |
| Residual capacity at max height                           | kg | 3000   | 3000   |
| Residual capacity with hooked-on side shift at max heigth | kg