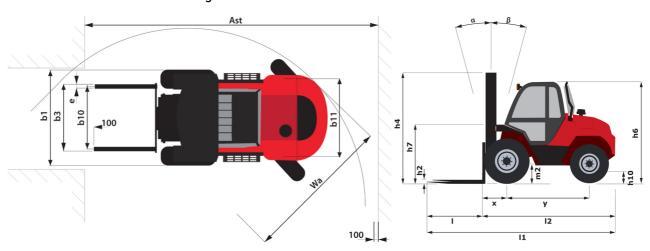

|                      | 78 dB                               |

## M 50-2 D ST5 - Dimensional drawing



## Characteristics of masts and residual capacities

| Full Visibility Duplex (FVD)                              |    | FVD 33 | FVD 35 | FVD 37 | FVD 40 | FVD 45 | FVD 50 |
|-----------------------------------------------------------|----|--------|--------|--------|--------|--------|--------|
| Mast/fork carriage tilt, forward                          | ۰  | 15     | 15     | 15     | 15     | 15     | 15     |
| Mast/fork carriage tilt, backward                         | ۰  | 15     | 15     | 15     | 15     | 15     | 15     |
| h1 - Mast lowered height                                  | mm | 2625   | 2725   | 2825   | 2975   | 3225   | 3475   |
| h3 - Mast lifting height                                  | mm | 3300   | 3700   | 3700   | 4000   | 4500   | 5000   |
| Residual capacity