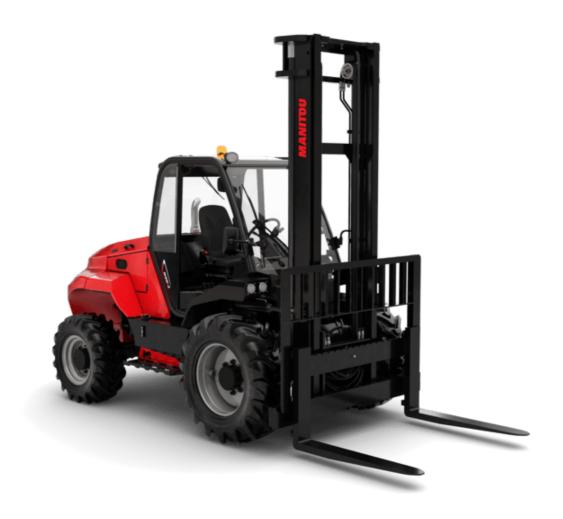

Technical sheet:

## M 50-2 D ST5





|       |