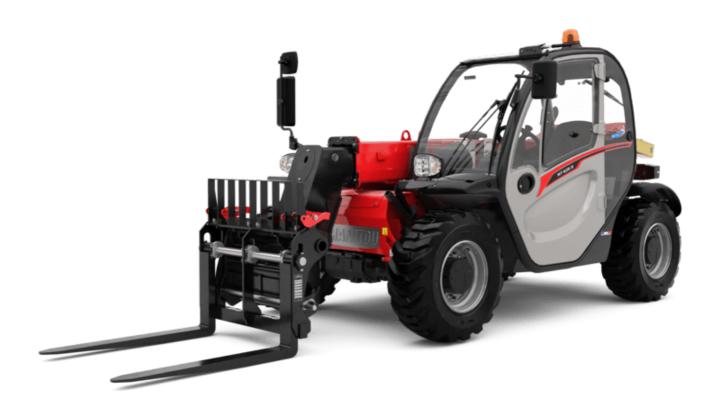

# MT-X 625 H

|                                                                  | мт-х 625 н Created on September 9, 2025 at 6:21 PM |
|------------------------------------------------------------------|----------------------------------------------------|
| Capacities                                                       | Metric                                             |
| Max. capacity                                                    | 2500 kg                                            |
| Max. lifting height                                              | 5.85 m                                             |
| Maximum outreach                                                 | 3.40 m                                             |
| Breakout force with bucket                                       | 3427 daN                                           |
| Weight and dimensions                                            |                                                    |
| Overall length to carriage                                       | l11 3.83 m                                         |
| Length to face of forks                                          | l2 3.90 m                                          |
| Overall width                                                    | b1 1.81 m                                          |
| Overall height                                                   | h17 1.92 m                                         |
| Wheelbase                                                        | y 2.30 m                                           |
| Ground clearance                                                 | m4 0.33 m                                          |
| Overall cab width                                                | b4 0.79 m                                          |
| Tilt-up angle                                                    | a4 12 °                                            |
| Tilt-down angle                                                  | a5 117 °                                           |
| External turning radius (over tyres)                             | Wa1 3.31 m                                         |
| Overall weight                                                   | 4800 kg                                            |
| Tires type                                                       | Pneumatic                                          |
| Standard tires                                                   | CAMS0 SKS532 12-16.5                               |
| Forks length / width / section                                   | l/e/s 1200 mm x 125 mm x 45 mm                     |
| Performances                                                     |                                                    |
| Lifting                                                          | 8 s                                                |
| Lowering                                                         | 5.40 s                                             |
| Extension                                                        | 5.60 s                                             |
| Retraction                                                       | 4.30 s                                             |
| Crowd                                                            | 3.50 s                                             |
| Dump                                                             | 3.60 s                                             |
| Engine                                                           | 5.00 \$                                            |
| Engine brand                                                     | Kubota                                             |
|                                                                  | Stage IIIA                                         |
| Engine norm                                                      | V3307-DI-T-E3B                                     |
| Engine model                                                     | 4 - 3331 cm <sup>3</sup>                           |
| Number of cylinders / Capacity of cylinders                      |                                                    |
| I.C. Engine power rating - Power                                 | 75 Hp / 55.40 kW                                   |
| Max. torque / Engine rotation                                    | 265 Nm @ 1400 mm                                   |
| Drawbar pull (Laden)                                             | 3550 daN                                           |
| Transmission                                                     |                                                    |
| Transmission type                                                | Hydrostatic                                        |
| Number of gears (forward / reverse)                              | 2/2                                                |
| Max. travel speed                                                | 24.90 km/h                                         |
| Max. travel speed (may vary according to applicable regulations) | 25 km/h                                            |
| Parking brake                                                    | Automatic negative parking brake                   |
| Service brake                                                    | Oil-Immersed multi-discs braking on front a        |
| Hydraulics                                                       |                                                    |
| Hydraulic pump type                                              | Gear pump                                          |
| Hydraulic Pressure                                               | 235 bar                                            |
| Tank capacities                                                  |                                                    |
| Engine oil                                                       | 11.20                                              |
| Hydraulic oil                                                    | 1151                                               |
| Fuel tank                                                        | 63                                                 |
| Noise and vibration                                              |                                                    |
| Noise at driving position (LpA)                                  | 76 dB                                              |
| Noise to environment (LwA)                                       | 104 dB                                             |
| Vibration on hands/arms                                          | < 2.50 m/s <sup>2</sup>                            |
| Miscellaneous                                                    |                                                    |
| Steering wheels (front / rear)                                   | 2/2                                                |
| Drive wheels (front / rear)                                      | 2/2                                                |
| Safety / Cab certification                                       | Standard EN 15000 / ROPS - FOPS cab (leve          |
| Controls                                                         | JSM                                                |