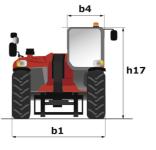

# MT-X 625 H

|                                                                  | мт-х 625 н Created on September 9, 2025 at 6:21 PM |
|------------------------------------------------------------------|----------------------------------------------------|
| Capacities                                                       | Metric                                             |
| Max. capacity                                                    | 2500 kg                                            |
| Max. lifting height                                              | 5.85 m                                             |
| Maximum outreach                                                 | 3.40 m                                             |
| Breakout force with bucket                                       | 3427 daN                                           |
| Weight and dimensions                                            |                                                    |
| Overall length to carriage                                       | l11 3.83 m                                         |
| Length to face of forks                                          | l2 3.90 m                                          |
| Overall width                                                    | b1 1.81 m                                          |
| Overall height                                                   | h17 1.92 m                                         |
| Wheelbase                                                        | y 2.30 m                                           |
| Ground clearance                                                 | m4 0.33 m                                          |
| Overall cab width                                                | b4 0.79 m                                          |
| Tilt-up angle                                                    | a4 12 °                                            |
| Tilt-down angle                                                  | a5 117 °                                           |
| External turning radius (over tyres)                             | Wa1 3.31 m                                         |
| Overall weight                                                   | 4800 kg                                            |
| Tires type                                                       | Pneumatic                                          |
| Standard tires                                                   | CAMS0 SKS532 12-16.5                               |
| Forks length / width / section                                   | l/e/s 1200 mm x 125 mm x 45 mm                     |
| Performances                                                     |                                                    |
| Lifting                                                          | 8 s                                                |
| Lowering                                                         | 5.40 s                                             |
| Extension                                                        | 5.60 s                                             |
| Retraction                                                       | 4.30 s                                             |
| Crowd                                                            | 3.50 s                                             |
| Dump                                                             | 3.60 s                                             |
| Engine                                                           | 5.00 \$                                            |
| Engine brand                                                     | Kubota                                             |
|                                                                  | Stage IIIA                                         |
| Engine norm                                                      | V3307-DI-T-E3B                                     |
| Engine model                                                     | 4 - 3331 cm <sup>3</sup>                           |
| Number of cylinders / Capacity of cylinders                      |                                                    |
| I.C. Engine power rating - Power                                 | 75 Hp / 55.40 kW                                   |
| Max. torque / Engine rotation                                    | 265 Nm @ 1400 mm                                   |
| Drawbar pull (Laden)                                             | 3550 daN                                           |
| Transmission                                                     |                                                    |
| Transmission type                                                | Hydrostatic                                        |
| Number of gears (forward / reverse)                              | 2/2                                                |
| Max. travel speed                                                | 24.90 km/h                                         |
| Max. travel speed (may vary according to applicable regulations) | 25 km/h                                            |
| Parking brake                                                    | Automatic negative parking brake                   |
| Service brake                                                    | Oil-Immersed multi-discs braking on front a        |
| Hydraulics                                                       |                                                    |
| Hydraulic pump type                                              | Gear pump                                          |
| Hydraulic Pressure                                               | 235 bar                                            |
| Tank capacities                                                  |                                                    |
| Engine oil                                                       | 11.20                                              |
| Hydraulic oil                                                    | 1151                                               |
| Fuel tank                                                        | 63                                                 |
| Noise and vibration                                              |                                                    |
| Noise at driving position (LpA)                                  | 76 dB                                              |
| Noise to environment (LwA)                                       | 104 dB                                             |
| Vibration on hands/arms                                          | < 2.50 m/s <sup>2</sup>                            |
| Miscellaneous                                                    |                                                    |
| Steering wheels (front / rear)                                   | 2/2                                                |
| Drive wheels (front / rear)                                      | 2/2                                                |
| Safety / Cab certification                                       | Standard EN 15000 / ROPS - FOPS cab (leve          |
| Controls                                                         | JSM                                                |

## MT-X 625 H - Dimensional drawing