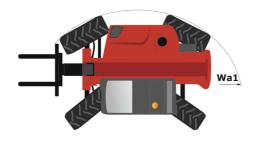

# MT-X 625 H

|                                                                  | мт-х 625 н Created on September 9, 2025 at 6:21 PM |
|------------------------------------------------------------------|----------------------------------------------------|
| Capacities                                                       | Metric                                             |
| Max. capacity                                                    | 2500 kg                                            |
| Max. lifting height                                              | 5.85 m                                             |
| Maximum outreach                                                 | 3.40 m                                             |
| Breakout force with bucket                                       | 3427 daN                                           |
| Weight and dimensions                                            |                                                    |
| Overall length to carriage                                       | l11 3.83 m                                         |
| Length to face of forks                                          | l2 3.90 m                                          |
| Overall width                                                    | b1 1.81 m                                          |
| Overall height                                                   | h17 1.92 m                                         |
| Wheelbase                                                        | y 2.30 m                                           |
| Ground clearance                                                 | m4 0.33 m                                          |
| Overall cab width                                                | b4 0.79 m                                          |
| Tilt-up angle                                                    | a4 12 °                                            |
| Tilt-down angle                                                  | a5 117 °                                           |
| External turning radius (over tyres)                             | Wa1 3.31 m                                         |
| Overall weight                                                   | 4800 kg                                            |
| Tires type                                                       | Pneumatic                                          |
| Standard tires                                                   | CAMS0 SKS532 12-16.5                               |
| Forks length / width / section                                   | l/e/s 1200 mm x 125 mm x 45 mm                     |
| Performances                                                     |                                                    |
| Lifting                                                          | 8 s                                                |
| Lowering                                                         | 5.40 s                                             |
| Extension                                                        | 5.60 s                                             |
| Retraction                                                       | 4.30 s                                             |
| Crowd                                                            | 3.50 s                                             |
| Dump                                                             | 3.60 s                                             |
| Engine                                                           | 5.00 \$                                            |
| Engine brand                                                     | Kubota                                             |
|                                                                  | Stage IIIA                                         |
| Engine norm                                                      | V3307-DI-T-E3B                                     |
| Engine model                                                     | 4 - 3331 cm <sup>3</sup>                           |
| Number of cylinders / Capacity of cylinders                      |                                                    |
| I.C. Engine power rating - Power                                 | 75 Hp / 55.40 kW                                   |
| Max. torque / Engine rotation                                    | 265 Nm @ 1400 mm                                   |
| Drawbar pull (Laden)                                             | 3550 daN                                           |
| Transmission                                                     |                                                    |
| Transmission type                                                | Hydrostatic                                        |
| Number of gears (forward / reverse)                              | 2/2                                                |
| Max. travel speed                                                | 24.90 km/h                                         |
| Max. travel speed (may vary according to applicable regulations) | 25 km/h                                            |
| Parking brake                                                    | Automatic negative parking brake                   |
| Service brake                                                    | Oil-Immersed multi-discs braking on front a        |
| Hydraulics                                                       |                                                    |
| Hydraulic pump type                                              | Gear pump                                          |
| Hydraulic Pressure                                               | 235 bar                                            |
| Tank capacities                                                  |                                                    |
| Engine oil                                                       | 11.20                                              |
| Hydraulic oil                                                    | 1151                                               |
| Fuel tank                                                        | 63                                                 |
| Noise and vibration                                              |                                                    |
| Noise at driving position (LpA)                                  | 76 dB                                              |
| Noise to environment (LwA)                                       | 104 dB                                             |
| Vibration on hands/arms                                          | < 2.50 m/s <sup>2</sup>                            |
| Miscellaneous                                                    |                                                    |
| Steering wheels (front / rear)                                   | 2/2                                                |
| Drive wheels (front / rear)                                      | 2/2                                                |
| Safety / Cab certification                                       | Standard EN 15000 / ROPS - FOPS cab (leve          |
| Controls                                                         | JSM                                                |

## MT-X 625 H - Dimensional drawing