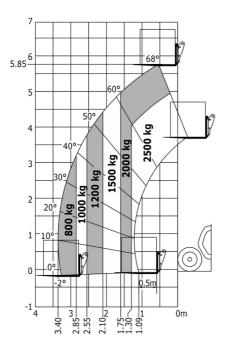

| DDC ash (lavel 5) |  |

## MT-X 625 H - Dimensional drawing





### MT-X 625 H - Load chart

#### Machine on tires with forks Metric



## **Equipment**

| Standard                                                |  |
|---------------------------------------------------------|--|
| 12V plug cigarette lighter type                         |  |
| Aggravating movements cut off EN 15000                  |  |
| Battery cut-off                                         |  |
| Beacon                                                  |  |
| Bluetooth USB radio - With integrated microphone - 100W |  |
| CAMSO SKS HAULER 12-16.5                                |  |
| Complete road lighting                                  |  |
| Emergency stop                                          |  |
| Floor mat                                               |  |
| Mirror on rear of the machine                           |  |
| Rear electric plug