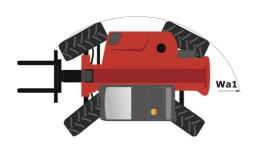

| DDC ash (lavel 5) |  |

## MT-X 625 H - Dimensional drawing





### MT-X 625 H - Load chart

#### Machine on tires with forks Metric



## **Equipment**

| Standard                                                |  |
|---------------------------------------------------------|--|
| 12V plug cigarette lighter type                         |  |
| Aggravating movements cut off EN 15000                  |  |
| Battery cut-off                                         |  |
| Beacon                                                  |  |
| Bluetooth USB radio - With integrated microphone - 100W |  |
| CAMSO SKS HAULER 12-16.5                                |  |
| Complete road lighting                                  |  |
| Emergency stop                                          |  |
| Floor mat                                               |  |
| Mirror on r