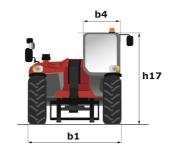

| DDC ash (lavel 5) |  |

## MT-X 625 H - Dimensional drawing





### MT-X 625 H - Load chart

#### Machine on tires with forks Metric



## **Equipment**

| Standard                                                |  |
|---------------------------------------------------------|--|
| 12V plug cigarette lighter type                         |  |
| Aggravating movements cut off EN 15000                  |  |
| Battery cut-off                                         |  |
| Beacon                                                  |  |
| Bluetooth USB radio - With integrated microphone - 100W |  |
| CAMSO SKS HAULER 12-16.5                                |  |
| Complete road lighting                                  |  |
| Emergency stop                                          |  |
| Floor mat                                               |  |
| Mirror on rea