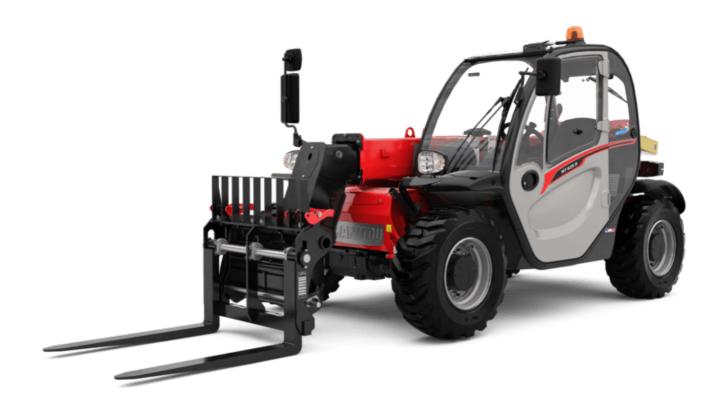

# MT-X 625 H

|                                                                  | MT-X 625 H Created on August 18, 2025 at 4:22 Pi |
|------------------------------------------------------------------|--------------------------------------------------|
| Capacities                                                       | Metric                                           |
| Max. capacity                                                    | 2500 kg                                          |
| Max. lifting height                                              | 5.85 m                                           |
| Maximum outreach                                                 | 3.40 m                                           |
| Breakout force with bucket                                       | 3427 daN                                         |
| Weight and dimensions                                            |                                                  |
| Overall length to carriage                                       | l11 3.83 m                                       |
| Length to face of forks                                          | l2 3.90 m                                        |
| Overall width                                                    | b1 1.81 m                                        |
| Overall height                                                   | h17 1.92 m                                       |
| Wheelbase                                                        | y 2.30 m                                         |
| Ground clearance                                                 | m4 0.33 m                                        |
| Overall cab width                                                | b4 0.79 m                                        |
|                                                                  |                                                  |
| Tilt-up angle                                                    |                                                  |
| Tilt-down angle                                                  | a5 117°                                          |
| External tuming radius (over tyres)                              | Wa1 3.31 m                                       |
| Overall weight                                                   | 4800 kg                                          |
| Tires type                                                       | Pneumatic                                        |
| Standard tires                                                   | CAMSO SKS532 12-16.5                             |
| Forks length / width / section                                   | l / e / s 1200 mm x 125 mm x 45 mm               |
| Performances                                                     |                                                  |
| Lifting                                                          | 8 s                                              |
| Lowering                                                         | 5.40 s                                           |
| Extension                                                        | 5.60 s                                           |
| Retraction                                                       | 4.30 s                                           |
| Crowd                                                            | 3.50 s                                           |
| Dump                                                             | 3.60 s                                           |
| Engine                                                           |                                                  |
| Engine brand                                                     | Kubota                                           |
| Engine norm                                                      | Stage IIIA                                       |
| Engine model                                                     | V3307-DI-T-E3B                                   |
| Number of cylinders / Capacity of cylinders                      | 4 - 3331 cm³                                     |
| I.C. Engine power rating - Power                                 | 75 Hp / 55.40 kW                                 |
| Max. torque / Engine rotation                                    | 265 Nm @ 1400 rpm                                |
| Drawbar pull (Laden)                                             | 3550 daN                                         |
| Transmission                                                     |                                                  |
| Transmission type                                                | Hydrostatic                                      |
| Number of gears (forward / reverse)                              | 2/2                                              |
| Max. travel speed                                                | 24.90 km/h                                       |
| Max. travel speed (may vary according to applicable regulations) | 25 km/h                                          |
| Parking brake                                                    | Automatic negative parking brake                 |
| Service brake                                                    | Oil-Immersed multi-discs braking on front ax     |
| Hydraulics                                                       | On minicised man aloos staking on none as        |
| Hydraulic pump type                                              | Gear pump                                        |
| Hydraulic pump type Hydraulic Pressure                           | 235 bar                                          |
| •                                                                | Z35 Dat                                          |
| Tank capacities                                                  | 11.20                                            |
| Engine oil                                                       |                                                  |
| Hydraulic oil                                                    | 1151                                             |
| Fuel tank                                                        | 63 I                                             |
| Noise and vibration                                              | 77.10                                            |
| Noise at driving position (LpA)                                  | 76 dB                                            |
| Noise to environment (LwA)                                       | 104 dB                                           |
| Vibration on hands/arms                                          | < 2.50 m/s <sup>2</sup>                          |
| Miscellaneous                                                    |                                                  |
| Steering wheels (front / rear)                                   | 2/2                                              |
| Drive wheels (front / rear)                                      | 2/2                                              |
| Safety / Cab certification                                       | Standard EN 15000 / ROPS - FOPS cab (level       |
| Controls                                                         | JSM                                              |