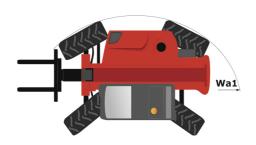

## MT-X 625 H - Dimensional drawing

# MT-X 625 H

|                                                                  | MT-X 625 H Created on August 18, 2025 at 4:22 Pi |
|------------------------------------------------------------------|--------------------------------------------------|
| Capacities                                                       | Metric                                           |
| Max. capacity                                                    | 2500 kg                                          |
| Max. lifting height                                              | 5.85 m                                           |
| Maximum outreach                                                 | 3.40 m                                           |
| Breakout force with bucket                                       | 3427 daN                                         |
| Weight and dimensions                                            |                                                  |
| Overall length to carriage                                       | l11 3.83 m                                       |
| Length to face of forks                                          | l2 3.90 m                                        |
| Overall width                                                    | b1 1.81 m                                        |
| Overall height                                                   | h17 1.92 m                                       |
| Wheelbase                                                        | y 2.30 m                                         |
| Ground clearance                                                 | m4 0.33 m                                        |
| Overall cab width                                                | b4 0.79 m                                        |
|                                                                  |                                                  |
| Tilt-up angle                                                    |                                                  |
| Tilt-down angle                                                  | a5 117°                                          |
| External tuming radius (over tyres)                              | Wa1 3.31 m                                       |
| Overall weight                                                   | 4800 kg                                          |
| Tires type                                                       | Pneumatic                                        |
| Standard tires                                                   | CAMSO SKS532 12-16.5                             |
| Forks length / width / section                                   | l / e / s 1200 mm x 125 mm x 45 mm               |
| Performances                                                     |                                                  |
| Lifting                                                          | 8 s                                              |
| Lowering                                                         | 5.40 s                                           |
| Extension                                                        | 5.60 s                                           |
| Retraction                                                       | 4.30 s                                           |
| Crowd                                                            | 3.50 s                                           |
| Dump                                                             | 3.60 s                                           |
| Engine                                                           |                                                  |
| Engine brand                                                     | Kubota                                           |
| Engine norm                                                      | Stage IIIA                                       |
| Engine model                                                     | V3307-DI-T-E3B                                   |
| Number of cylinders / Capacity of cylinders                      | 4 - 3331 cm³                                     |
| I.C. Engine power rating - Power                                 | 75 Hp / 55.40 kW                                 |
| Max. torque / Engine rotation                                    | 265 Nm @ 1400 rpm                                |
| Drawbar pull (Laden)                                             | 3550 daN                                         |
| Transmission                                                     |                                                  |
| Transmission type                                                | Hydrostatic                                      |
| Number of gears (forward / reverse)                              | 2/2                                              |
| Max. travel speed                                                | 24.90 km/h                                       |
| Max. travel speed (may vary according to applicable regulations) | 25 km/h                                          |
| Parking brake                                                    | Automatic negative parking brake                 |
| Service brake                                                    | Oil-Immersed multi-discs braking on front ax     |
| Hydraulics                                                       | On minicised man aloos staking on none as        |
| Hydraulic pump type                                              | Gear pump                                        |
| Hydraulic pump type Hydraulic Pressure                           | 235 bar                                          |
| •                                                                | Z35 Dat                                          |
| Tank capacities                                                  | 11.20                                            |
| Engine oil                                                       |                                                  |
| Hydraulic oil                                                    | 1151                                             |
| Fuel tank                                                        | 63 I                                             |
| Noise and vibration                                              | 77.10                                            |
| Noise at driving position (LpA)                                  | 76 dB                                            |
| Noise to environment (LwA)                                       | 104 dB                                           |
| Vibration on hands/arms                                          | < 2.50 m/s <sup>2</sup>                          |
| Miscellaneous                                                    |                                                  |
| Steering wheels (front / rear)                                   | 2/2                                              |
| Drive wheels (front / rear)                                      | 2/2                                              |
| Safety / Cab certification                                       | Standard EN 15000 / ROPS - FOPS cab (level       |
| Controls                                                         | JSM                                              |