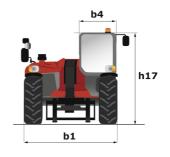

## MT-X 625 H - Dimensional drawing

# MT-X 625 H

|                                                                  | MT-X 625 H Created on August 18, 2025 at 4:22 Pi |
|------------------------------------------------------------------|--------------------------------------------------|
| Capacities                                                       | Metric                                           |
| Max. capacity                                                    | 2500 kg                                          |
| Max. lifting height                                              | 5.85 m                                           |
| Maximum outreach                                                 | 3.40 m                                           |
| Breakout force with bucket                                       | 3427 daN                                         |
| Weight and dimensions                                            |                                                  |
| Overall length to carriage                                       | l11 3.83 m                                       |
| Length to face of forks                                          | l2 3.90 m                                        |
| Overall width                                                    | b1 1.81 m                                        |
| Overall height                                                   | h17 1.92 m                                       |
| Wheelbase                                                        | y 2.30 m                                         |
| Ground clearance                                                 | m4 0.33 m                                        |
| Overall cab width                                                | b4 0.79 m                                        |
|                                                                  |                                                  |
| Tilt-up angle                                                    |                                                  |
| Tilt-down angle                                                  | a5 117°                                          |
| External tuming radius (over tyres)                              | Wa1 3.31 m                                       |
| Overall weight                                                   | 4800 kg                                          |
| Tires type                                                       | Pneumatic                                        |
| Standard tires                                                   | CAMSO SKS532 12-16.5                             |
| Forks length / width / section                                   | l / e / s 1200 mm x 125 mm x 45 mm               |
| Performances                                                     |                                                  |
| Lifting                                                          | 8 s                                              |
| Lowering                                                         | 5.40 s                                           |
| Extension                                                        | 5.60 s                                           |
| Retraction                                                       | 4.30 s                                           |
| Crowd                                                            | 3.50 s                                           |
| Dump                                                             | 3.60 s                                           |
| Engine                                                           |                                                  |
| Engine brand                                                     | Kubota                                           |
| Engine norm                                                      | Stage IIIA                                       |
| Engine model                                                     | V3307-DI-T-E3B                                   |
| Number of cylinders / Capacity of cylinders                      | 4 - 3331 cm³                                     |
| I.C. Engine power rating - Power                                 | 75 Hp / 55.40 kW                                 |
| Max. torque / Engine rotation                                    | 265 Nm @ 1400 rpm                                |
| Drawbar pull (Laden)                                             | 3550 daN                                         |
| Transmission                                                     |                                                  |
| Transmission type                                                | Hydrostatic                                      |
| Number of gears (forward / reverse)                              | 2/2                                              |
| Max. travel speed                                                | 24.90 km/h                                       |
| Max. travel speed (may vary according to applicable regulations) | 25 km/h                                          |
| Parking brake                                                    | Automatic negative parking brake                 |
| Service brake                                                    | Oil-Immersed multi-discs braking on front ax     |
| Hydraulics                                                       | On minicised man aloos staking on none as        |
| Hydraulic pump type                                              | Gear pump                                        |
| Hydraulic pump type Hydraulic Pressure                           | 235 bar                                          |
| •                                                                | Z35 Dat                                          |
| Tank capacities                                                  | 11.20                                            |
| Engine oil                                                       |                                                  |
| Hydraulic oil                                                    | 1151                                             |
| Fuel tank                                                        | 63 I                                             |
| Noise and vibration                                              | 77.10                                            |
| Noise at driving position (LpA)                                  | 76 dB                                            |
| Noise to environment (LwA)                                       | 104 dB                                           |
| Vibration on hands/arms                                          | < 2.50 m/s <sup>2</sup>                          |
| Miscellaneous                                                    |                                                  |
| Steering wheels (front / rear)                                   | 2/2                                              |
| Drive wheels (front / rear)                                      | 2/2                                              |
| Safety / Cab certification                                       | Standard EN 15000 / ROPS - FOPS cab (level       |
| Controls                                                         | JSM                                              |