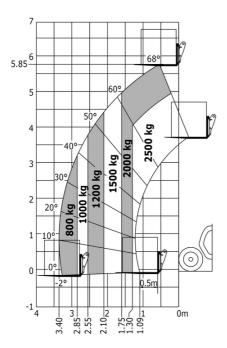

### MT-X 625 H - Load chart

#### Machine on tires with forks Metric

# MT-X 625 H

|                                                                  | MT-X 625 H Created on August 18, 2025 at 4:22 Pi |
|------------------------------------------------------------------|--------------------------------------------------|
| Capacities                                                       | Metric                                           |
| Max. capacity                                                    | 2500 kg                                          |
| Max. lifting height                                              | 5.85 m                                           |
| Maximum outreach                                                 | 3.40 m                                           |
| Breakout force with bucket                                       | 3427 daN                                         |
| Weight and dimensions                                            |                                                  |
| Overall length to carriage                                       | l11 3.83 m                                       |
| Length to face of forks                                          | l2 3.90 m                                        |
| Overall width                                                    | b1 1.81 m                                        |
| Overall height                                                   | h17 1.92 m                                       |
| Wheelbase                                                        | y 2.30 m                                         |
| Ground clearance                                                 | m4 0.33 m                                        |
| Overall cab width                                                | b4 0.79 m                                        |
|                                                                  |                                                  |
| Tilt-up angle                                                    |                                                  |
| Tilt-down angle                                                  | a5 117°                                          |
| External tuming radius (over tyres)                              | Wa1 3.31 m                                       |
| Overall weight                                                   | 4800 kg                                          |
| Tires type                                                       | Pneumatic                                        |
| Standard tires                                                   | CAMSO SKS532 12-16.5                             |
| Forks length / width / section                                   | l / e / s 1200 mm x 125 mm x 45 mm               |
| Performances                                                     |                                                  |
| Lifting                                                          | 8 s                                              |
| Lowering                                                         | 5.40 s                                           |
| Extension                                                        | 5.60 s                                           |
| Retraction                                                       | 4.30 s                                           |
| Crowd                                                            | 3.50 s                                           |
| Dump                                                             | 3.60 s                                           |
| Engine                                                           |                                                  |
| Engine brand                                                     | Kubota                                           |
| Engine norm                                                      | Stage IIIA                                       |
| Engine model                                                     | V3307-DI-T-E3B                                   |
| Number of cylinders / Capacity of cylinders                      | 4 - 3331 cm³                                     |
| I.C. Engine power rating - Power                                 | 75 Hp / 55.40 kW                                 |
| Max. torque / Engine rotation                                    | 265 Nm @ 1400 rpm                                |
| Drawbar pull (Laden)                                             | 3550 daN                                         |
| Transmission                                                     |                                                  |
| Transmission type                                                | Hydrostatic                                      |
| Number of gears (forward / reverse)                              | 2/2                                              |
| Max. travel speed                                                | 24.90 km/h                                       |
| Max. travel speed (may vary according to applicable regulations) | 25 km/h                                          |
| Parking brake                                                    | Automatic negative parking brake                 |
| Service brake                                                    | Oil-Immersed multi-discs braking on front ax     |
| Hydraulics                                                       | On minicised man aloos staking on none as        |
| Hydraulic pump type                                              | Gear pump                                        |
| Hydraulic pump type Hydraulic Pressure                           | 235 bar                                          |
| •                                                                | Z35 Dat                                          |
| Tank capacities                                                  | 11.20                                            |
| Engine oil                                                       |                                                  |
| Hydraulic oil                                                    | 1151                                             |
| Fuel tank                                                        | 63 I                                             |
| Noise and vibration                                              | 77.10                                            |
| Noise at driving position (LpA)                                  | 76 dB                                            |
| Noise to environment (LwA)                                       | 104 dB                                           |
| Vibration on hands/arms                                          | < 2.50 m/s <sup>2</sup>                          |
| Miscellaneous                                                    |                                                  |
| Steering wheels (front / rear)                                   | 2/2                                              |
| Drive wheels (front / rear)                                      | 2/2                                              |
| Safety / Cab certification                                       | Standard EN 15000 / ROPS - FOPS cab (level       |
| Controls                                                         | JSM                                              |