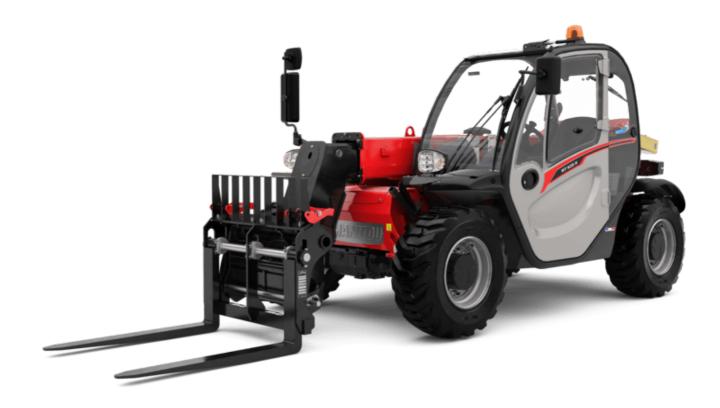

Technical sheet:

# MT-X 625 H





|