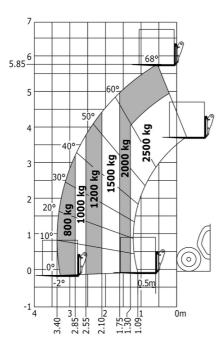

| 2 / 2<br>2 / 2<br>Standard EN 15000 / ROPS - FOPS | ) oob (laval 1) |  |

## MT-X 625 H - Dimensional drawing





### MT-X 625 H - Load chart

#### Machine on tires with forks Metric



## **Equipment**

| Standard                                                |  |
|---------------------------------------------------------|--|
| 12V plug cigarette lighter type                         |  |
| Aggravating movements cut off EN 15000                  |  |
| Battery cut-off                                         |  |
| Beacon                                                  |  |
| Bluetooth USB radio - With integrated microphone - 100W |  |
| CAMSO SKS HAULER 12-16.5                                |  |
| Complete road lighting                                  |  |
| Emergency stop                                          |  |
| Floor mat                                               |  |
| Mirror on rear of the machine                           |  |
| Rear electric plug