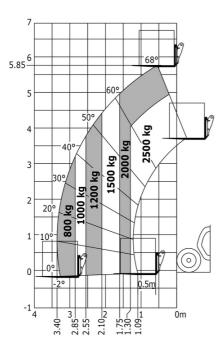

| Statitualu EIV 15000 / ROPS - FOPS Cab (le     | 4C1 1) |

## MT-X 625 H - Dimensional drawing





### MT-X 625 H - Load chart

#### Machine on tires with forks Metric



## **Equipment**

| Standard                                                |  |
|---------------------------------------------------------|--|
| 12V plug cigarette lighter type                         |  |
| Aggravating movements cut off EN 15000                  |  |
| Battery cut-off                                         |  |
| Beacon                                                  |  |
| Bluetooth USB radio - With integrated microphone - 100W |  |
| CAMSO SKS HAULER 12-16.5                                |  |
| Complete road lighting                                  |  |
| Emergency stop                                          |  |
| Floor mat                                               |  |
| Mirror on rear of the machine                           |  |
| Rear electric plug