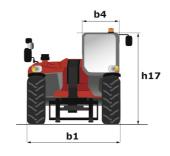

| Statitualu EIV 15000 / ROPS - FOPS Cab (le     | 4C1 1) |

## MT-X 625 H - Dimensional drawing





### MT-X 625 H - Load chart

#### Machine on tires with forks Metric



## **Equipment**

| Standard                                                |  |
|---------------------------------------------------------|--|
| 12V plug cigarette lighter type                         |  |
| Aggravating movements cut off EN 15000                  |  |
| Battery cut-off                                         |  |
| Beacon                                                  |  |
| Bluetooth USB radio - With integrated microphone - 100W |  |
| CAMSO SKS HAULER 12-16.5                                |  |
| Complete road lighting                                  |  |
| Emergency stop                                          |  |
| Floor mat                                               |  |
| Mirror on rea