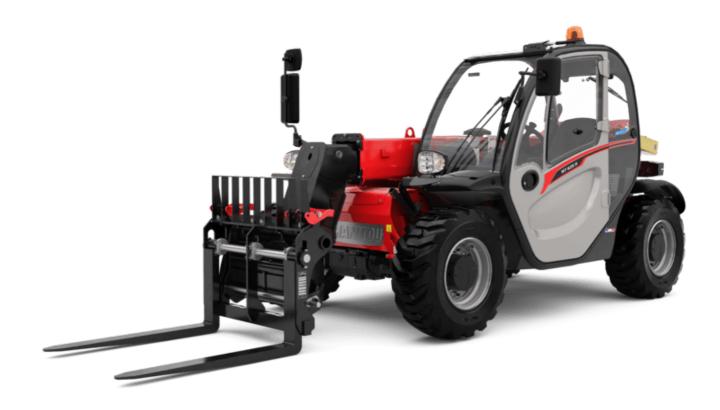

Technical sheet:

# MT-X 625 H





|