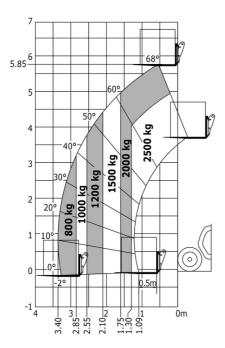

| Standard EN 15000 / ROPS - FOPS cab (level       |

## MT-X 625 H - Dimensional drawing





### MT-X 625 H - Load chart

#### Machine on tires with forks Metric



## **Equipment**

| Standard                                                |  |
|---------------------------------------------------------|--|
| 12V plug cigarette lighter type                         |  |
| Aggravating movements cut off EN 15000                  |  |
| Battery cut-off                                         |  |
| Beacon                                                  |  |
| Bluetooth USB radio - With integrated microphone - 100W |  |
| CAMSO SKS HAULER 12-16.5                                |  |
| Complete road lighting                                  |  |
| Emergency stop                                          |  |
| Floor mat                                               |  |
| Mirror on rear of the machine                           |  |
| Rear electric plug