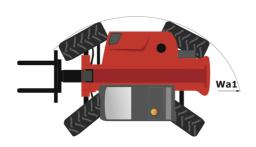

| Standard EN 15000 / ROPS - FOPS cab (level       |

## MT-X 625 H - Dimensional drawing





### MT-X 625 H - Load chart

#### Machine on tires with forks Metric



## **Equipment**

| Standard                                                |  |
|---------------------------------------------------------|--|
| 12V plug cigarette lighter type                         |  |
| Aggravating movements cut off EN 15000                  |  |
| Battery cut-off                                         |  |
| Beacon                                                  |  |
| Bluetooth USB radio - With integrated microphone - 100W |  |
| CAMSO SKS HAULER 12-16.5                                |  |
| Complete road lighting                                  |  |
| Emergency stop                                          |  |
| Floor mat                                               |  |
| Mirror on r