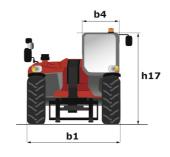

| Standard EN 15000 / ROPS - FOPS cab (level       |

## MT-X 625 H - Dimensional drawing





### MT-X 625 H - Load chart

#### Machine on tires with forks Metric



## **Equipment**

| Standard                                                |  |
|---------------------------------------------------------|--|
| 12V plug cigarette lighter type                         |  |
| Aggravating movements cut off EN 15000                  |  |
| Battery cut-off                                         |  |
| Beacon                                                  |  |
| Bluetooth USB radio - With integrated microphone - 100W |  |
| CAMSO SKS HAULER 12-16.5                                |  |
| Complete road lighting                                  |  |
| Emergency stop                                          |  |
| Floor mat                                               |  |
| Mirror on rea