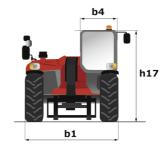

|  |
| Sun visor on windshield and roof                        |  |
| Pneumatics                                              |  |
| CAMSO SKS HAULER 12-16.5                                |  |

| Standard |  |  |
|----------|--|--|
|          |  |  |
| 0        |  |  |
|          |  |  |
| S        |  |  |
| 0        |  |  |
| 0        |  |  |
| S/0**    |  |  |
| 0        |  |  |
| 0        |  |  |
| S        |  |  |
| 0        |  |  |
| S        |  |  |
| 0        |  |  |
| S        |  |  |
| 0        |  |  |
|          |  |  |
| \$       |  |  |
| S        |  |  |
| 0        |  |  |
| S        |  |  |
|          |  |  |
| S        |  |  |
| S        |  |  |
| S        |  |  |
| 0        |  |  |
|          |  |  |
| S        |  |  |

MT-X 625 H - Dimensional drawing





### MT-X 625 H - Load chart

#### Machine on tires with forks Metric







#### **Head Office**

B.P. 249 - 430 rue de l'Aubinière 44150 Ancenis Cedex - France Tel: +33 (0)2 40 09 10 11 - Fax: +33 (0)2 40 09 10 97 www.manitou.com



This publication provides a description of the configuration versions and options for Manitou products, which may differ for equipment. The equipment presented in this brochure may be part of a series, as an option, or it may not be available, depending on the versions. Manitou reserves the right, at any time and without notice, to amend the specifications described and represented. The specifications provided do not bind the manufacturer. For more details, please contact your Manitou agent. This is not a contractually binding document. The presentation of t