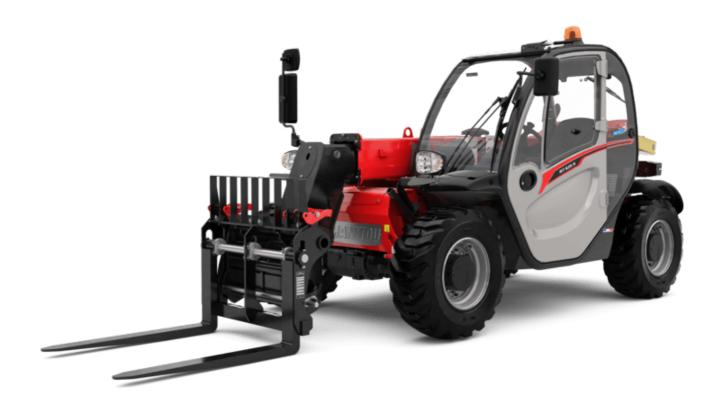

Technical sheet:

# MT-X 625 H





|