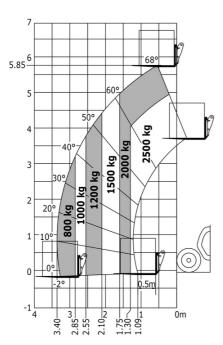

|  |
| Pneumatics                                              |  |
| CAMSO SKS HAULER 12-16.5                                |  |

| Standard |  |  |
|----------|--|--|
|          |  |  |
| 0        |  |  |
|          |  |  |
| S        |  |  |
| 0        |  |  |
| 0        |  |  |
| S/0**    |  |  |
| 0        |  |  |
| 0        |  |  |
| S        |  |  |
| 0        |  |  |
| S        |  |  |
| 0        |  |  |
| S        |  |  |
| 0        |  |  |
|          |  |  |
| \$       |  |  |
| S        |  |  |
| 0        |  |  |
| S        |  |  |
|          |  |  |
| S        |  |  |
| S        |  |  |
| S        |  |  |
| 0        |  |  |
|          |  |  |
| S        |  |  |

MT-X 625 H - Dimensional drawing





### MT-X 625 H - Load chart

#### Machine on tires with forks Metric







#### **Head Office**

B.P. 249 - 430 rue de l'Aubinière 44150 Ancenis Cedex - France Tel: +33 (0)2 40 09 10 11 - Fax: +33 (0)2 40 09 10 97 www.manitou.com



This publication provides a description of the configuration versions and options for Manitou products, which may differ for equipment. The equipment presented in this brochure may be part of a series, as an option, or it may not be available, depending on the versions. Manitou reserves the right, at any time and without notice, to amend the specifications described and represented. The specifications provided do not bind the manufacturer. For more details, please contact your Manitou agent. This is not a contractually binding document. The presentation of the products is not contractually binding. List of specifications non-exh