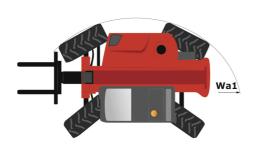

|  |
| Sun visor on windshield and roof                        |  |
| Pneumatics                                              |  |
| CAMSO SKS HAULER 12-16.5                                |  |

| Standard |  |  |
|----------|--|--|
|          |  |  |
| 0        |  |  |
|          |  |  |
| S        |  |  |
| 0        |  |  |
| 0        |  |  |
| S/0**    |  |  |
| 0        |  |  |
| 0        |  |  |
| S        |  |  |
| 0        |  |  |
| S        |  |  |
| 0        |  |  |
| S        |  |  |
| 0        |  |  |
|          |  |  |
| \$       |  |  |
| S        |  |  |
| 0        |  |  |
| S        |  |  |
|          |  |  |
| S        |  |  |
| S        |  |  |
| S        |  |  |
| 0        |  |  |
|          |  |  |
| S        |  |  |

MT-X 625 H - Dimensional drawing





### MT-X 625 H - Load chart

#### Machine on tires with forks Metric







#### **Head Office**

B.P. 249 - 430 rue de l'Aubinière 44150 Ancenis Cedex - France Tel: +33 (0)2 40 09 10 11 - Fax: +33 (0)2 40 09 10 97 www.manitou.com



This publication provides a description of the configuration versions and options for Manitou products, which may differ for equipment. The equipment presented in this brochure may be part of a series, as an option, or it may not be available, depending on the versions. Manitou reserves the right, at any time and without notice, to amend the specifications described and represented. The specifications provided do not bind the manufacturer. For more details, please contact your Manitou agent. This is not a contractually binding document. The presentation of