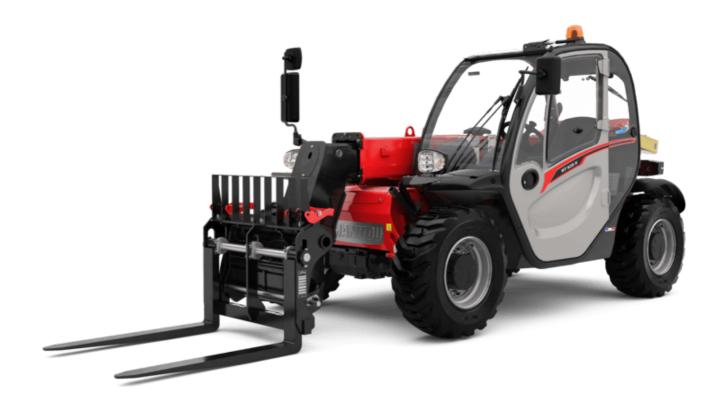

# MT-X 625 H

|                                             | MT-X 625 H Created on May 4, 2024 at 11:35:15 PM C |
|---------------------------------------------|----------------------------------------------------|
| Capacities                                  | Metric                                             |
| Max. capacity                               | 2500 kg                                            |
| Max. lifting height                         | 5.85 m                                             |
| Max. outreach                               | 3.40 m                                             |
| Breakout force with bucket                  | 3427 daN                                           |
| Weight and dimensions                       |                                                    |
| Overall length to carriage                  | l11 3.83 m                                         |
| Length to face of forks                     | l2 3.90 m                                          |
| Overall width                               | b1 1.81 m                                          |
| Overall height                              | h17 1.92 m                                         |
| Wheelbase                                   | у 2.30 m                                           |
| Ground clearance                            | m4 0.33 m                                          |
| Overall cab width                           | b4 0.79 m                                          |
| Tilt-up angle                               | a4 12 °                                            |
| Tilt-down angle                             | a5 117°                                            |
| External tuming radius (over tyres)         | Wa1 3.31 m                                         |
| Overall weight                              | 4800 kg                                            |
|                                             | Pneumatic                                          |
| Tires type                                  | CAMSO SKS532 12-16.5                               |
| Standard tires                              |                                                    |
| Forks length / width / section              | l / e / s 1200 mm x 125 mm / 45 mm                 |
| Performances                                |                                                    |
| Lifting                                     | 8 s                                                |
| Lowering                                    | 5.40 s                                             |
| Extension                                   | 5.60 s                                             |
| Retraction                                  | 4.30 s                                             |
| Crowd                                       | 3.50 s                                             |
| Dump                                        | 3.60 s                                             |
| Engine                                      |                                                    |
| Engine brand                                | Kubota                                             |
| Engine norm                                 | Stage IIIA                                         |
| Number of cylinders / Capacity of cylinders | 4 - 3331 cm³                                       |
| I.C. Engine power rating - Power            | 75 Hp / 55.40 kW                                   |
| Max. torque / Engine rotation               | 265 Nm @ 1400 rpm                                  |
| Drawbar pull (Laden)                        | 3550 daN                                           |
| Transmission                                |                                                    |
| Transmission type                           | Hydrostatic                                        |
| Number of gears (forward / reverse)         | 2/2                                                |
| Max. travel speed                           | 24.90 km/h                                         |
| Parking brake                               | Automatic negative parking brake                   |
| Service brake                               | Oil-Immersed multi-discs braking on front axles    |
| Hydraulics                                  |                                                    |
| Hydraulic pump type                         | Gear pump                                          |
| Hydraulic Pressure                          | 235 bar                                            |
| Tank capacities                             |                                                    |
| Engine oil                                  | 11.20                                              |
| Hydraulic oil                               | 115                                                |
| Fuel tank                                   | 63                                                 |
| Noise and vibration                         |                                                    |
| Noise at driving position (LpA)             | 76 dB                                              |
| Noise to environment (LwA)                  | 104 dB                                             |
| Vibration on hands/arms                     | < 2.50 m/s <sup>2</sup>                            |
| Miscellaneous                               | - 2.00 m/s                                         |
| Steering wheels (front / rear)              | 2/2                                                |
| Drive wheels (front / rear)                 | 2/2                                                |
| Safety / Safety cab homologation            | Standard EN 15000 / ROPS - FOPS level 1 cab        |
| Controls                                    | JSM                                                |