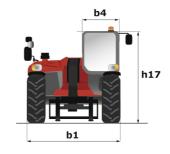

## MT-X 625 H - Dimensional drawing

# MT-X 625 H

|                                             | MT-X 625 H Created on May 4, 2024 at 11:35:15 PM C |
|---------------------------------------------|----------------------------------------------------|
| Capacities                                  | Metric                                             |
| Max. capacity                               | 2500 kg                                            |
| Max. lifting height                         | 5.85 m                                             |
| Max. outreach                               | 3.40 m                                             |
| Breakout force with bucket                  | 3427 daN                                           |
| Weight and dimensions                       |                                                    |
| Overall length to carriage                  | l11 3.83 m                                         |
| Length to face of forks                     | l2 3.90 m                                          |
| Overall width                               | b1 1.81 m                                          |
| Overall height                              | h17 1.92 m                                         |
| Wheelbase                                   | у 2.30 m                                           |
| Ground clearance                            | m4 0.33 m                                          |
| Overall cab width                           | b4 0.79 m                                          |
| Tilt-up angle                               | a4 12 °                                            |
| Tilt-down angle                             | a5 117°                                            |
| External tuming radius (over tyres)         | Wa1 3.31 m                                         |
| Overall weight                              | 4800 kg                                            |
|                                             | Pneumatic                                          |
| Tires type                                  | CAMSO SKS532 12-16.5                               |
| Standard tires                              |                                                    |
| Forks length / width / section              | l / e / s 1200 mm x 125 mm / 45 mm                 |
| Performances                                |                                                    |
| Lifting                                     | 8 s                                                |
| Lowering                                    | 5.40 s                                             |
| Extension                                   | 5.60 s                                             |
| Retraction                                  | 4.30 s                                             |
| Crowd                                       | 3.50 s                                             |
| Dump                                        | 3.60 s                                             |
| Engine                                      |                                                    |
| Engine brand                                | Kubota                                             |
| Engine norm                                 | Stage IIIA                                         |
| Number of cylinders / Capacity of cylinders | 4 - 3331 cm³                                       |
| I.C. Engine power rating - Power            | 75 Hp / 55.40 kW                                   |
| Max. torque / Engine rotation               | 265 Nm @ 1400 rpm                                  |
| Drawbar pull (Laden)                        | 3550 daN                                           |
| Transmission                                |                                                    |
| Transmission type                           | Hydrostatic                                        |
| Number of gears (forward / reverse)         | 2/2                                                |
| Max. travel speed                           | 24.90 km/h                                         |
| Parking brake                               | Automatic negative parking brake                   |
| Service brake                               | Oil-Immersed multi-discs braking on front axles    |
| Hydraulics                                  |                                                    |
| Hydraulic pump type                         | Gear pump                                          |
| Hydraulic Pressure                          | 235 bar                                            |
| Tank capacities                             |                                                    |
| Engine oil                                  | 11.20                                              |
| Hydraulic oil                               | 115                                                |
| Fuel tank                                   | 63                                                 |
| Noise and vibration                         |                                                    |
| Noise at driving position (LpA)             | 76 dB                                              |
| Noise to environment (LwA)                  | 104 dB                                             |
| Vibration on hands/arms                     | < 2.50 m/s <sup>2</sup>                            |
| Miscellaneous                               | - 2.00 m/s                                         |
| Steering wheels (front / rear)              | 2/2                                                |
| Drive wheels (front / rear)                 | 2/2                                                |
| Safety / Safety cab homologation            | Standard EN 15000 / ROPS - FOPS level 1 cab        |
| Controls                                    | JSM                                                |