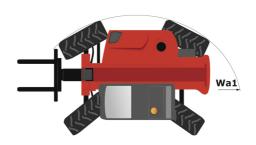

## MT-X 625 H - Dimensional drawing

# MT-X 625 H

|                                             | MT-X 625 H Created on May 4, 2024 at 11:35:15 PM C |
|---------------------------------------------|----------------------------------------------------|
| Capacities                                  | Metric                                             |
| Max. capacity                               | 2500 kg                                            |
| Max. lifting height                         | 5.85 m                                             |
| Max. outreach                               | 3.40 m                                             |
| Breakout force with bucket                  | 3427 daN                                           |
| Weight and dimensions                       |                                                    |
| Overall length to carriage                  | l11 3.83 m                                         |
| Length to face of forks                     | l2 3.90 m                                          |
| Overall width                               | b1 1.81 m                                          |
| Overall height                              | h17 1.92 m                                         |
| Wheelbase                                   | у 2.30 m                                           |
| Ground clearance                            | m4 0.33 m                                          |
| Overall cab width                           | b4 0.79 m                                          |
| Tilt-up angle                               | a4 12 °                                            |
| Tilt-down angle                             | a5 117°                                            |
| External tuming radius (over tyres)         | Wa1 3.31 m                                         |
| Overall weight                              | 4800 kg                                            |
|                                             | Pneumatic                                          |
| Tires type                                  | CAMSO SKS532 12-16.5                               |
| Standard tires                              |                                                    |
| Forks length / width / section              | l / e / s 1200 mm x 125 mm / 45 mm                 |
| Performances                                |                                                    |
| Lifting                                     | 8 s                                                |
| Lowering                                    | 5.40 s                                             |
| Extension                                   | 5.60 s                                             |
| Retraction                                  | 4.30 s                                             |
| Crowd                                       | 3.50 s                                             |
| Dump                                        | 3.60 s                                             |
| Engine                                      |                                                    |
| Engine brand                                | Kubota                                             |
| Engine norm                                 | Stage IIIA                                         |
| Number of cylinders / Capacity of cylinders | 4 - 3331 cm³                                       |
| I.C. Engine power rating - Power            | 75 Hp / 55.40 kW                                   |
| Max. torque / Engine rotation               | 265 Nm @ 1400 rpm                                  |
| Drawbar pull (Laden)                        | 3550 daN                                           |
| Transmission                                |                                                    |
| Transmission type                           | Hydrostatic                                        |
| Number of gears (forward / reverse)         | 2/2                                                |
| Max. travel speed                           | 24.90 km/h                                         |
| Parking brake                               | Automatic negative parking brake                   |
| Service brake                               | Oil-Immersed multi-discs braking on front axles    |
| Hydraulics                                  |                                                    |
| Hydraulic pump type                         | Gear pump                                          |
| Hydraulic Pressure                          | 235 bar                                            |
| Tank capacities                             |                                                    |
| Engine oil                                  | 11.20                                              |
| Hydraulic oil                               | 115                                                |
| Fuel tank                                   | 63                                                 |
| Noise and vibration                         |                                                    |
| Noise at driving position (LpA)             | 76 dB                                              |
| Noise to environment (LwA)                  | 104 dB                                             |
| Vibration on hands/arms                     | < 2.50 m/s <sup>2</sup>                            |
| Miscellaneous                               | - 2.00 m/s                                         |
| Steering wheels (front / rear)              | 2/2                                                |
| Drive wheels (front / rear)                 | 2/2                                                |
| Safety / Safety cab homologation            | Standard EN 15000 / ROPS - FOPS level 1 cab        |
| Controls                                    | JSM                                                |