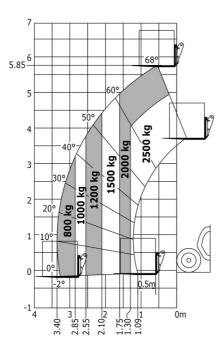

### MT-X 625 H - Load chart

### Machine on tyres with forks Metric

# MT-X 625 H

|                                             | MT-X 625 H Created on May 4, 2024 at 11:35:15 PM C |
|---------------------------------------------|----------------------------------------------------|
| Capacities                                  | Metric                                             |
| Max. capacity                               | 2500 kg                                            |
| Max. lifting height                         | 5.85 m                                             |
| Max. outreach                               | 3.40 m                                             |
| Breakout force with bucket                  | 3427 daN                                           |
| Weight and dimensions                       |                                                    |
| Overall length to carriage                  | l11 3.83 m                                         |
| Length to face of forks                     | l2 3.90 m                                          |
| Overall width                               | b1 1.81 m                                          |
| Overall height                              | h17 1.92 m                                         |
| Wheelbase                                   | у 2.30 m                                           |
| Ground clearance                            | m4 0.33 m                                          |
| Overall cab width                           | b4 0.79 m                                          |
| Tilt-up angle                               | a4 12 °                                            |
| Tilt-down angle                             | a5 117°                                            |
| External tuming radius (over tyres)         | Wa1 3.31 m                                         |
| Overall weight                              | 4800 kg                                            |
|                                             | Pneumatic                                          |
| Tires type                                  | CAMSO SKS532 12-16.5                               |
| Standard tires                              |                                                    |
| Forks length / width / section              | l / e / s 1200 mm x 125 mm / 45 mm                 |
| Performances                                |                                                    |
| Lifting                                     | 8 s                                                |
| Lowering                                    | 5.40 s                                             |
| Extension                                   | 5.60 s                                             |
| Retraction                                  | 4.30 s                                             |
| Crowd                                       | 3.50 s                                             |
| Dump                                        | 3.60 s                                             |
| Engine                                      |                                                    |
| Engine brand                                | Kubota                                             |
| Engine norm                                 | Stage IIIA                                         |
| Number of cylinders / Capacity of cylinders | 4 - 3331 cm³                                       |
| I.C. Engine power rating - Power            | 75 Hp / 55.40 kW                                   |
| Max. torque / Engine rotation               | 265 Nm @ 1400 rpm                                  |
| Drawbar pull (Laden)                        | 3550 daN                                           |
| Transmission                                |                                                    |
| Transmission type                           | Hydrostatic                                        |
| Number of gears (forward / reverse)         | 2/2                                                |
| Max. travel speed                           | 24.90 km/h                                         |
| Parking brake                               | Automatic negative parking brake                   |
| Service brake                               | Oil-Immersed multi-discs braking on front axles    |
| Hydraulics                                  |                                                    |
| Hydraulic pump type                         | Gear pump                                          |
| Hydraulic Pressure                          | 235 bar                                            |
| Tank capacities                             |                                                    |
| Engine oil                                  | 11.20                                              |
| Hydraulic oil                               | 115                                                |
| Fuel tank                                   | 63                                                 |
| Noise and vibration                         |                                                    |
| Noise at driving position (LpA)             | 76 dB                                              |
| Noise to environment (LwA)                  | 104 dB                                             |
| Vibration on hands/arms                     | < 2.50 m/s <sup>2</sup>                            |
| Miscellaneous                               | - 2.00 m/s                                         |
| Steering wheels (front / rear)              | 2/2                                                |
| Drive wheels (front / rear)                 | 2/2                                                |
| Safety / Safety cab homologation            | Standard EN 15000 / ROPS - FOPS level 1 cab        |
| Controls                                    | JSM                                                |