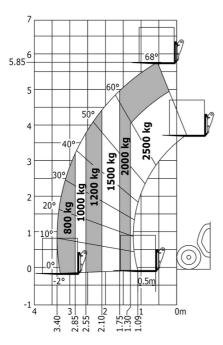

| Standard EN 15000 / ROPS - FOPS level 1 c         |

# MT-X 625 H - Dimensional drawing





### MT-X 625 H - Load chart

## Machine on tyres with forks Metric







#### **Head Office**

B.P. 249 - 430 rue de l'Aubinière 44150 Ancenis Cedex - France Tel: +33 (0)2 40 09 10 11 - Fax: +33 (0)2 40 09 10 97 www.manitou.com



This publication provides a description of the configuration versions and options for Manitou products, which may differ for equipment. The equipment presented in this brochure may be part of a series, as an option, or it may not be available, depending on the versions. Manitou reserves the right, at any time and without notice, to amend the specifications described and represented. The specifications provided do not bind the manufacturer. For more details, please contact your Manitou agent. This is not a contractually binding document. The presentation of the products is not contractually binding. List of specifications non-exh