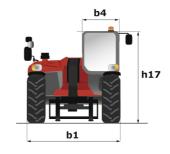

| Standard EN 15000 / ROPS - FOPS level 1 c         |

# MT-X 625 H - Dimensional drawing





### MT-X 625 H - Load chart

## Machine on tyres with forks Metric







#### **Head Office**

B.P. 249 - 430 rue de l'Aubinière 44150 Ancenis Cedex - France Tel: +33 (0)2 40 09 10 11 - Fax: +33 (0)2 40 09 10 97 www.manitou.com



This publication provides a description of the configuration versions and options for Manitou products, which may differ for equipment. The equipment presented in this brochure may be part of a series, as an option, or it may not be available, depending on the versions. Manitou reserves the right, at any time and without notice, to amend the specifications described and represented. The specifications provided do not bind the manufacturer. For more details, please contact your Manitou agent. This is not a contractually binding document. The presentation of the