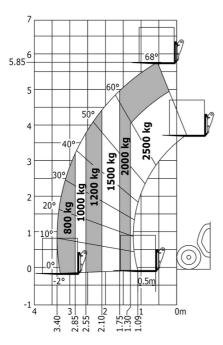

ise at driving position (LpA)             | 76 dB                                            |
| Noise to environment (LwA)                  | 104 dB                                           |
| Vibration on hands/arms                     | < 2.50 m/s²                                      |
| Miscellaneous                               |                                                  |
| Steering wheels (front / rear)              | 2/2                                              |
| Drive wheels (front / rear)                 | 2/2                                              |
| :                                           | Standard EN 15000 / ROPS - FOPS level 1 ca       |

## MT-X 625 H - Dimensional drawing





### MT-X 625 H - Load chart

### Machine on tyres with forks Metric







#### **Head Office**

B.P. 249 - 430 rue de l'Aubinière 44150 Ancenis Cedex - France Tel: +33 (0)2 40 09 10 11 - Fax: +33 (0)2 40 09 10 97 www.manitou.com



This publication provides a description of the configuration versions and options for Manitou products, which may differ for equipment. The equipment presented in this brochure may be part of a series, as an option, or it may not be available, depending on the versions. Manitou reserves the right, at any time and without notice, to amend the specifications described and represented. The specifications provided do not bind the manufacturer. For more details, please contact your Manitou agent. This is not a contractually binding document. The presentation of the products is not contractually binding. List of specifications non-exh