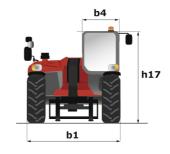

# MT-X 625 H

|                                             | MT-X 625 H Created on May 20, 2024 at 1:08:33 AM |
|---------------------------------------------|--------------------------------------------------|
| Capacities                                  | Metric                                           |
| Max. capacity                               | 2500 kg                                          |
| Max. lifting height                         | 5.85 m                                           |
| Max. outreach                               | 3.40 m                                           |
| Breakout force with bucket                  | 3427 daN                                         |
| Weight and dimensions                       |                                                  |
| Overall length to carriage                  | I11 3.83 m                                       |
| Length to face of forks                     | 12 3.90 m                                        |
| Overall width                               | b1 1.81 m                                        |
| Overall height                              | h17 1.92 m                                       |
| Wheelbase                                   | y 2.30 m                                         |
| Ground clearance                            | m4 0.33 m                                        |
| Overall cab width                           | b4 0.79 m                                        |
| Tilt-up angle                               | a4 12 °                                          |
| Tilt-down angle                             | a5 117 °                                         |
| External tuming radius (over tyres)         | Wa1 3.31 m                                       |
| Overall weight                              | 4800 kg                                          |
| Tires type                                  | Pneumatic                                        |
| Standard tires                              | CAMSO SKS532 12-16.5                             |
| Forks length / width / section              | I / e / s 1200 mm x 125 mm / 45 mm               |
|                                             | 17 e / S 1200 IIIII X 123 IIIII / 43 IIIII       |
| Performances                                | 8 s                                              |
| Lifting                                     |                                                  |
| Lowering                                    | 5.40 s                                           |
| Extension                                   | 5.60 s                                           |
| Retraction                                  | 4.30 s                                           |
| Crowd                                       | 3.50 s                                           |
| Dump                                        | 3.60 s                                           |
| Engine                                      | W.L.                                             |
| Engine brand                                | Kubota                                           |
| Engine norm                                 | Stage IIIA                                       |
| Number of cylinders / Capacity of cylinders | 4 - 3331 cm³                                     |
| I.C. Engine power rating - Power            | 75 Hp / 55.40 kW                                 |
| Max. torque / Engine rotation               | 265 Nm @ 1400 rpm                                |
| Drawbar pull (Laden)                        | 3550 daN                                         |
| Transmission                                |                                                  |
| Transmission type                           | Hydrostatic                                      |
| Number of gears (forward / reverse)         | 2/2                                              |
| Max. travel speed                           | 24.90 km/h                                       |
| Parking brake                               | Automatic negative parking brake                 |
| Service brake                               | Oil-Immersed multi-discs braking on front axl    |
| Hydraulics                                  |                                                  |
| Hydraulic pump type                         | Gear pump                                        |
| Hydraulic Pressure                          | 235 bar                                          |
| Tank capacities                             |                                                  |
| Engine oil                                  | 11.20                                            |
| Hydraulic oil                               | 1151                                             |
| Fuel tank                                   | 63 I                                             |
| Noise and vibration                         |                                                  |
| Noise at driving position (LpA)             | 76 dB                                            |
| Noise to environment (LwA)                  | 104 dB                                           |
| Vibration on hands/arms                     | < 2.50 m/s²                                      |
| Miscellaneous                               |                                                  |
| Steering wheels (front / rear)              | 2/2                                              |
| Drive wheels (front / rear)                 | 2/2                                              |
| :                                           | Standard EN 15000 / ROPS - FOPS level 1 ca       |

## MT-X 625 H - Dimensional drawing