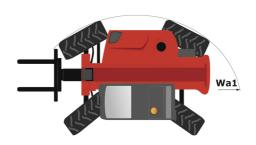

# MT-X 625 H

|                                             | MT-X 625 H Created on May 20, 2024 at 1:08:33 AM |
|---------------------------------------------|--------------------------------------------------|
| Capacities                                  | Metric                                           |
| Max. capacity                               | 2500 kg                                          |
| Max. lifting height                         | 5.85 m                                           |
| Max. outreach                               | 3.40 m                                           |
| Breakout force with bucket                  | 3427 daN                                         |
| Weight and dimensions                       |                                                  |
| Overall length to carriage                  | I11 3.83 m                                       |
| Length to face of forks                     | 12 3.90 m                                        |
| Overall width                               | b1 1.81 m                                        |
| Overall height                              | h17 1.92 m                                       |
| Wheelbase                                   | y 2.30 m                                         |
| Ground clearance                            | m4 0.33 m                                        |
| Overall cab width                           | b4 0.79 m                                        |
| Tilt-up angle                               | a4 12 °                                          |
| Tilt-down angle                             | a5 117 °                                         |
| External tuming radius (over tyres)         | Wa1 3.31 m                                       |
| Overall weight                              | 4800 kg                                          |
| Tires type                                  | Pneumatic                                        |
| Standard tires                              | CAMSO SKS532 12-16.5                             |
| Forks length / width / section              | I / e / s 1200 mm x 125 mm / 45 mm               |
|                                             | 17 e / S 1200 IIIII X 123 IIIII / 43 IIIII       |
| Performances                                | 8 s                                              |
| Lifting                                     |                                                  |
| Lowering                                    | 5.40 s                                           |
| Extension                                   | 5.60 s                                           |
| Retraction                                  | 4.30 s                                           |
| Crowd                                       | 3.50 s                                           |
| Dump                                        | 3.60 s                                           |
| Engine                                      | W.L.                                             |
| Engine brand                                | Kubota                                           |
| Engine norm                                 | Stage IIIA                                       |
| Number of cylinders / Capacity of cylinders | 4 - 3331 cm³                                     |
| I.C. Engine power rating - Power            | 75 Hp / 55.40 kW                                 |
| Max. torque / Engine rotation               | 265 Nm @ 1400 rpm                                |
| Drawbar pull (Laden)                        | 3550 daN                                         |
| Transmission                                |                                                  |
| Transmission type                           | Hydrostatic                                      |
| Number of gears (forward / reverse)         | 2/2                                              |
| Max. travel speed                           | 24.90 km/h                                       |
| Parking brake                               | Automatic negative parking brake                 |
| Service brake                               | Oil-Immersed multi-discs braking on front axl    |
| Hydraulics                                  |                                                  |
| Hydraulic pump type                         | Gear pump                                        |
| Hydraulic Pressure                          | 235 bar                                          |
| Tank capacities                             |                                                  |
| Engine oil                                  | 11.20                                            |
| Hydraulic oil                               | 1151                                             |
| Fuel tank                                   | 63 I                                             |
| Noise and vibration                         |                                                  |
| Noise at driving position (LpA)             | 76 dB                                            |
| Noise to environment (LwA)                  | 104 dB                                           |
| Vibration on hands/arms                     | < 2.50 m/s²                                      |
| Miscellaneous                               |                                                  |
| Steering wheels (front / rear)              | 2/2                                              |
| Drive wheels (front / rear)                 | 2/2                                              |
| :                                           | Standard EN 15000 / ROPS - FOPS level 1 ca       |

## MT-X 625 H - Dimensional drawing