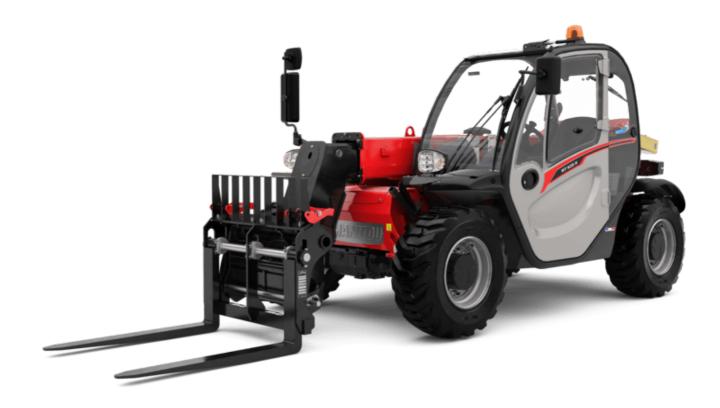

# MT-X 625 H

|                                             | MT-X 625 H Created on May 20, 2024 at 1:08:33 AM |
|---------------------------------------------|--------------------------------------------------|
| Capacities                                  | Metric                                           |
| Max. capacity                               | 2500 kg                                          |
| Max. lifting height                         | 5.85 m                                           |
| Max. outreach                               | 3.40 m                                           |
| Breakout force with bucket                  | 3427 daN                                         |
| Weight and dimensions                       |                                                  |
| Overall length to carriage                  | I11 3.83 m                                       |
| Length to face of forks                     | 12 3.90 m                                        |
| Overall width                               | b1 1.81 m                                        |
| Overall height                              | h17 1.92 m                                       |
| Wheelbase                                   | y 2.30 m                                         |
| Ground clearance                            | m4 0.33 m                                        |
| Overall cab width                           | b4 0.79 m                                        |
| Tilt-up angle                               | a4 12 °                                          |
| Tilt-down angle                             | a5 117 °                                         |
| External tuming radius (over tyres)         | Wa1 3.31 m                                       |
| Overall weight                              | 4800 kg                                          |
| Tires type                                  | Pneumatic                                        |
| Standard tires                              | CAMSO SKS532 12-16.5                             |
| Forks length / width / section              | I / e / s 1200 mm x 125 mm / 45 mm               |
|                                             | 17 e / S 1200 IIIII X 123 IIIII / 43 IIIII       |
| Performances                                | 8 s                                              |
| Lifting                                     |                                                  |
| Lowering                                    | 5.40 s                                           |
| Extension                                   | 5.60 s                                           |
| Retraction                                  | 4.30 s                                           |
| Crowd                                       | 3.50 s                                           |
| Dump                                        | 3.60 s                                           |
| Engine                                      | W.L.                                             |
| Engine brand                                | Kubota                                           |
| Engine norm                                 | Stage IIIA                                       |
| Number of cylinders / Capacity of cylinders | 4 - 3331 cm³                                     |
| I.C. Engine power rating - Power            | 75 Hp / 55.40 kW                                 |
| Max. torque / Engine rotation               | 265 Nm @ 1400 rpm                                |
| Drawbar pull (Laden)                        | 3550 daN                                         |
| Transmission                                |                                                  |
| Transmission type                           | Hydrostatic                                      |
| Number of gears (forward / reverse)         | 2/2                                              |
| Max. travel speed                           | 24.90 km/h                                       |
| Parking brake                               | Automatic negative parking brake                 |
| Service brake                               | Oil-Immersed multi-discs braking on front axl    |
| Hydraulics                                  |                                                  |
| Hydraulic pump type                         | Gear pump                                        |
| Hydraulic Pressure                          | 235 bar                                          |
| Tank capacities                             |                                                  |
| Engine oil                                  | 11.20                                            |
| Hydraulic oil                               | 1151                                             |
| Fuel tank                                   | 63 I                                             |
| Noise and vibration                         |                                                  |
| Noise at driving position (LpA)             | 76 dB                                            |
| Noise to environment (LwA)                  | 104 dB                                           |
| Vibration on hands/arms                     | < 2.50 m/s²                                      |
| Miscellaneous                               |                                                  |
| Steering wheels (front / rear)              | 2/2                                              |
| Drive wheels (front / rear)                 | 2/2                                              |
| :                                           | Standard EN 15000 / ROPS - FOPS level 1 ca       |