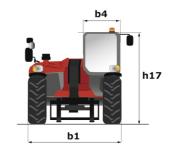

|
|              | 115                                             |
|              | 63 I                                            |
|              |                                                 |
|              | 76 dB                                           |
|              | 104 dB                                          |
|              | < 2.50 m/s <sup>2</sup>                         |
|              |                                                 |
|              | 2/2                                             |
|              |                                                 |
|              | 2/2                                             |
|              | I11 I2 b1 h17 y m4 b4 a4 a5 Wa1                 |

## MT-X 625 H - Dimensional drawing





### MT-X 625 H - Load chart

### Machine on tyres with forks Metric







#### **Head Office**

B.P. 249 - 430 rue de l'Aubinière 44150 Ancenis Cedex - France Tel: +33 (0)2 40 09 10 11 - Fax: +33 (0)2 40 09 10 97 www.manitou.com



This publication provides a description of the configuration versions and options for Manitou products, which may differ for equipment. The equipment presented in this brochure may be part of a series, as an option, or it may not be available, depending on the versions. Manitou reserves the right, at any time and without notice, to amend the specifications described and represented. The specifications provided do not bind the manufacturer. For more details, please contact your Manitou agent. This is not a contractually binding document. The presentation of th