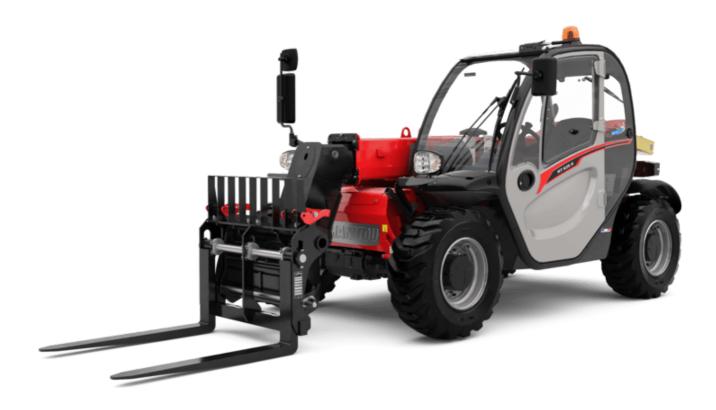

# MT-X 625 H

| MT-X 625 H G | eated on May 1, 2024 at 2:57:47 PM U            |
|--------------|-------------------------------------------------|
|              | Metric                                          |
|              | 2500 kg                                         |
|              | 5.85 m                                          |
|              | 3.40 m                                          |
|              | 3427 daN                                        |
|              |                                                 |
| l11          | 3.83 m                                          |
|              | 3.90 m                                          |
|              | 1.81 m                                          |
|              | 1.92 m                                          |
|              | 2.30 m                                          |
|              | 0.33 m                                          |
|              | 0.79 m                                          |
|              | 12 °                                            |
|              | 117 °                                           |
|              |                                                 |
| waı          | 3.31 m                                          |
|              | 4800 kg                                         |
|              | Pneumatic                                       |
|              | CAMSO SKS532 12-16.5                            |
| l/e/s        | 1200 mm x 125 mm / 45 mm                        |
|              |                                                 |
|              | 8 s                                             |
|              | 5.40 s                                          |
|              | 5.60 s                                          |
|              | 4.30 s                                          |
|              | 3.50 s                                          |
|              | 3.60 s                                          |
|              |                                                 |
|              | Kubota                                          |
|              | Stage IIIA                                      |
|              | 4 - 3331 cm³                                    |
|              | 75 Hp / 55.40 kW                                |
|              | 265 Nm @ 1400 rpm                               |
|              | 3550 daN                                        |
|              |                                                 |
|              | Hydrostatic                                     |
|              | 2 / 2                                           |
|              | 24.90 km/h                                      |
|              | Automatic negative parking brake                |
|              |                                                 |
|              | Oil-Immersed multi-discs braking on front axles |
|              |                                                 |
|              | Gear pump                                       |
|              | 235 bar                                         |
|              |                                                 |
|              | 11.20 l                                         |
|              | 115                                             |
|              | 63 I                                            |
|              |                                                 |
|              | 76 dB                                           |
|              | 104 dB                                          |
|              | < 2.50 m/s <sup>2</sup>                         |
|              |                                                 |
|              | 2/2                                             |
|              |                                                 |
|              | 2/2                                             |
|              | I11 I2 b1 h17 y m4 b4 a4 a5 Wa1                 |

### Machine on tyres with forks Metric