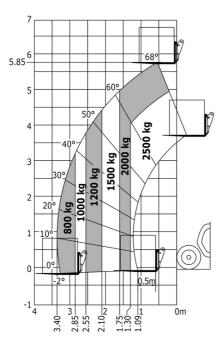

|
|              | 63 I                                            |
|              |                                                 |
|              | 76 dB                                           |
|              | 104 dB                                          |
|              | < 2.50 m/s <sup>2</sup>                         |
|              |                                                 |
|              | 2/2                                             |
|              |                                                 |
|              | 2/2                                             |
|              | I11 I2 b1 h17 y m4 b4 a4 a5 Wa1                 |

## MT-X 625 H - Dimensional drawing





### MT-X 625 H - Load chart

### Machine on tyres with forks Metric







#### **Head Office**

B.P. 249 - 430 rue de l'Aubinière 44150 Ancenis Cedex - France Tel: +33 (0)2 40 09 10 11 - Fax: +33 (0)2 40 09 10 97 www.manitou.com



This publication provides a description of the configuration versions and options for Manitou products, which may differ for equipment. The equipment presented in this brochure may be part of a series, as an option, or it may not be available, depending on the versions. Manitou reserves the right, at any time and without notice, to amend the specifications described and represented. The specifications provided do not bind the manufacturer. For more details, please contact your Manitou agent. This is not a contractually binding document. The presentation of the products is not contractually binding. List of specifications non-exh