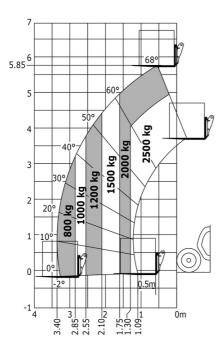

### MT-X 625 H - Load chart

### Machine on tyres with forks Metric

# MT-X 625 H

|                                             | MT-X 625 H Created on 20 May 2024 at 3:12:12 PM |
|---------------------------------------------|-------------------------------------------------|
| Capacities                                  | Metric                                          |
| Max. capacity                               | 2500 kg                                         |
| Max. lifting height                         | 5.85 m                                          |
| Max. outreach                               | 3.40 m                                          |
| Breakout force with bucket                  | 3427 daN                                        |
| Weight and dimensions                       |                                                 |
| Overall length to carriage                  | l11 3.83 m                                      |
| Length to face of forks                     | l2 3.90 m                                       |
| Overall width                               | b1 1.81 m                                       |
| Overall height                              | h17 1.92 m                                      |
| Wheelbase                                   | y 2.30 m                                        |
| Ground clearance                            | m4 0.33 m                                       |
| Overall cab width                           | b4 0.79 m                                       |
|                                             |                                                 |
| Tilt-up angle                               |                                                 |
| Tilt-down angle                             |                                                 |
| External turning radius (over tyres)        | Wa1 3.31 m                                      |
| Overall weight                              | 4800 kg                                         |
| Tires type                                  | Pneumatic                                       |
| Standard tires                              | CAMSO SKS532 12-16.5                            |
| Forks length / width / section              | l / e / s 1200 mm x 125 mm / 45 mm              |
| Performances                                |                                                 |
| Lifting                                     | 8 s                                             |
| Lowering                                    | 5.40 s                                          |
| Extension                                   | 5.60 s                                          |
| Retraction                                  | 4.30 s                                          |
| Crowd                                       | 3.50 s                                          |
| Dump                                        | 3.60 s                                          |
| Engine                                      |                                                 |
| Engine brand                                | Kubota                                          |
| Engine norm                                 | Stage IIIA                                      |
| Number of cylinders / Capacity of cylinders | 4 - 3331 cm³                                    |
| .C. Engine power rating - Power             | 75 Hp / 55.40 kW                                |
| Max. torque / Engine rotation               | 265 Nm @ 1400 rpm                               |
| Drawbar pull (Laden)                        | 3550 daN                                        |
| Fransmission                                |                                                 |
| Transmission type                           | Hydrostatic                                     |
| Number of gears (forward / reverse)         | 2/2                                             |
| Max. travel speed                           | 24.90 km/h                                      |
| Parking brake                               | Automatic negative parking brake                |
| Service brake                               | Oil-Immersed multi-discs braking on front ax    |
| Hydraulics                                  | On minicised maid dises blaking on mont ax      |
| Hydraulic pump type                         | Gear pump                                       |
| Hydraulic pump type Hydraulic Pressure      | 235 bar                                         |
| Tank capacities                             | 230 udi                                         |
| nank capacities                             | 11.00                                           |
| •                                           | 11.20                                           |
| Hydraulic oil                               | 1151                                            |
| euel tank                                   | 63                                              |
| Noise and vibration                         |                                                 |
| Noise at driving position (LpA)             | 76 dB                                           |
| Noise to environment (LwA)                  | 104 dB                                          |
| /ibration on hands/arms                     | < 2.50 m/s <sup>2</sup>                         |
| Miscellaneous                               |                                                 |
| Steering wheels (front / rear)              | 2/2                                             |
| Drive wheels (front / rear)                 | 2/2                                             |
| Safety / Safety cab homologation            | Standard EN 15000 / ROPS - FOPS level 1 ca      |