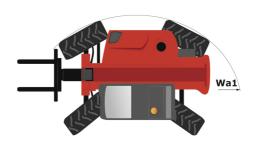

## MT-X 625 H - Dimensional drawing

# MT-X 625 H

|                                             | MT-X 625 H Created on 20 May 2024 at 3:12:12 PM |
|---------------------------------------------|-------------------------------------------------|
| Capacities                                  | Metric                                          |
| Max. capacity                               | 2500 kg                                         |
| Max. lifting height                         | 5.85 m                                          |
| Max. outreach                               | 3.40 m                                          |
| Breakout force with bucket                  | 3427 daN                                        |
| Weight and dimensions                       |                                                 |
| Overall length to carriage                  | l11 3.83 m                                      |
| Length to face of forks                     | l2 3.90 m                                       |
| Overall width                               | b1 1.81 m                                       |
| Overall height                              | h17 1.92 m                                      |
| Wheelbase                                   | y 2.30 m                                        |
| Ground clearance                            | m4 0.33 m                                       |
| Overall cab width                           | b4 0.79 m                                       |
|                                             |                                                 |
| Tilt-up angle                               |                                                 |
| Tilt-down angle                             |                                                 |
| External turning radius (over tyres)        | Wa1 3.31 m                                      |
| Overall weight                              | 4800 kg                                         |
| Tires type                                  | Pneumatic                                       |
| Standard tires                              | CAMSO SKS532 12-16.5                            |
| Forks length / width / section              | l / e / s 1200 mm x 125 mm / 45 mm              |
| Performances                                |                                                 |
| Lifting                                     | 8 s                                             |
| Lowering                                    | 5.40 s                                          |
| Extension                                   | 5.60 s                                          |
| Retraction                                  | 4.30 s                                          |
| Crowd                                       | 3.50 s                                          |
| Dump                                        | 3.60 s                                          |
| Engine                                      |                                                 |
| Engine brand                                | Kubota                                          |
| Engine norm                                 | Stage IIIA                                      |
| Number of cylinders / Capacity of cylinders | 4 - 3331 cm³                                    |
| .C. Engine power rating - Power             | 75 Hp / 55.40 kW                                |
| Max. torque / Engine rotation               | 265 Nm @ 1400 rpm                               |
| Drawbar pull (Laden)                        | 3550 daN                                        |
| Fransmission                                |                                                 |
| Transmission type                           | Hydrostatic                                     |
| Number of gears (forward / reverse)         | 2/2                                             |
| Max. travel speed                           | 24.90 km/h                                      |
| Parking brake                               | Automatic negative parking brake                |
| Service brake                               | Oil-Immersed multi-discs braking on front ax    |
| Hydraulics                                  | On minicised maid dises blaking on mont ax      |
| Hydraulic pump type                         | Gear pump                                       |
| Hydraulic pump type Hydraulic Pressure      | 235 bar                                         |
| Tank capacities                             | 230 udi                                         |
| nank capacities                             | 11.00                                           |
| •                                           | 11.20                                           |
| Hydraulic oil                               | 1151                                            |
| euel tank                                   | 63                                              |
| Noise and vibration                         |                                                 |
| Noise at driving position (LpA)             | 76 dB                                           |
| Noise to environment (LwA)                  | 104 dB                                          |
| /ibration on hands/arms                     | < 2.50 m/s <sup>2</sup>                         |
| Miscellaneous                               |                                                 |
| Steering wheels (front / rear)              | 2/2                                             |
| Drive wheels (front / rear)                 | 2/2                                             |
| Safety / Safety cab homologation            | Standard EN 15000 / ROPS - FOPS level 1 ca      |