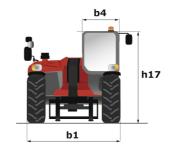

## MT-X 625 H - Dimensional drawing

# MT-X 625 H

|                                             | MT-X 625 H Created on 20 May 2024 at 3:12:12 PM |
|---------------------------------------------|-------------------------------------------------|
| Capacities                                  | Metric                                          |
| Max. capacity                               | 2500 kg                                         |
| Max. lifting height                         | 5.85 m                                          |
| Max. outreach                               | 3.40 m                                          |
| Breakout force with bucket                  | 3427 daN                                        |
| Weight and dimensions                       |                                                 |
| Overall length to carriage                  | l11 3.83 m                                      |
| Length to face of forks                     | l2 3.90 m                                       |
| Overall width                               | b1 1.81 m                                       |
| Overall height                              | h17 1.92 m                                      |
| Wheelbase                                   | y 2.30 m                                        |
| Ground clearance                            | m4 0.33 m                                       |
| Overall cab width                           | b4 0.79 m                                       |
|                                             |                                                 |
| Tilt-up angle                               |                                                 |
| Tilt-down angle                             |                                                 |
| External turning radius (over tyres)        | Wa1 3.31 m                                      |
| Overall weight                              | 4800 kg                                         |
| Tires type                                  | Pneumatic                                       |
| Standard tires                              | CAMSO SKS532 12-16.5                            |
| Forks length / width / section              | l / e / s 1200 mm x 125 mm / 45 mm              |
| Performances                                |                                                 |
| Lifting                                     | 8 s                                             |
| Lowering                                    | 5.40 s                                          |
| Extension                                   | 5.60 s                                          |
| Retraction                                  | 4.30 s                                          |
| Crowd                                       | 3.50 s                                          |
| Dump                                        | 3.60 s                                          |
| Engine                                      |                                                 |
| Engine brand                                | Kubota                                          |
| Engine norm                                 | Stage IIIA                                      |
| Number of cylinders / Capacity of cylinders | 4 - 3331 cm³                                    |
| .C. Engine power rating - Power             | 75 Hp / 55.40 kW                                |
| Max. torque / Engine rotation               | 265 Nm @ 1400 rpm                               |
| Drawbar pull (Laden)                        | 3550 daN                                        |
| Fransmission                                |                                                 |
| Transmission type                           | Hydrostatic                                     |
| Number of gears (forward / reverse)         | 2/2                                             |
| Max. travel speed                           | 24.90 km/h                                      |
| Parking brake                               | Automatic negative parking brake                |
| Service brake                               | Oil-Immersed multi-discs braking on front ax    |
| Hydraulics                                  | On minicised maid dises blaking on mont ax      |
| Hydraulic pump type                         | Gear pump                                       |
| Hydraulic pump type Hydraulic Pressure      | 235 bar                                         |
| Tank capacities                             | 230 udi                                         |
| nank capacities                             | 11.00                                           |
| •                                           | 11.20                                           |
| Hydraulic oil                               | 1151                                            |
| euel tank                                   | 63                                              |
| Noise and vibration                         |                                                 |
| Noise at driving position (LpA)             | 76 dB                                           |
| Noise to environment (LwA)                  | 104 dB                                          |
| /ibration on hands/arms                     | < 2.50 m/s <sup>2</sup>                         |
| Miscellaneous                               |                                                 |
| Steering wheels (front / rear)              | 2/2                                             |
| Drive wheels (front / rear)                 | 2/2                                             |
| Safety / Safety cab homologation            | Standard EN 15000 / ROPS - FOPS level 1 ca      |