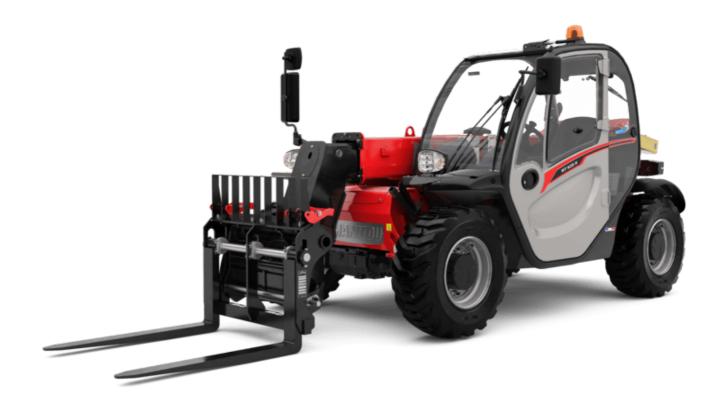

# MT-X 625 H

|                                             | MT-X 625 H Created on 20 May 2024 at 3:12:12 PM |
|---------------------------------------------|-------------------------------------------------|
| Capacities                                  | Metric                                          |
| Max. capacity                               | 2500 kg                                         |
| Max. lifting height                         | 5.85 m                                          |
| Max. outreach                               | 3.40 m                                          |
| Breakout force with bucket                  | 3427 daN                                        |
| Weight and dimensions                       |                                                 |
| Overall length to carriage                  | l11 3.83 m                                      |
| Length to face of forks                     | l2 3.90 m                                       |
| Overall width                               | b1 1.81 m                                       |
| Overall height                              | h17 1.92 m                                      |
| Wheelbase                                   | y 2.30 m                                        |
| Ground clearance                            | m4 0.33 m                                       |
| Overall cab width                           | b4 0.79 m                                       |
|                                             |                                                 |
| Tilt-up angle                               |                                                 |
| Tilt-down angle                             |                                                 |
| External turning radius (over tyres)        | Wa1 3.31 m                                      |
| Overall weight                              | 4800 kg                                         |
| Tires type                                  | Pneumatic                                       |
| Standard tires                              | CAMSO SKS532 12-16.5                            |
| Forks length / width / section              | l / e / s 1200 mm x 125 mm / 45 mm              |
| Performances                                |                                                 |
| Lifting                                     | 8 s                                             |
| Lowering                                    | 5.40 s                                          |
| Extension                                   | 5.60 s                                          |
| Retraction                                  | 4.30 s                                          |
| Crowd                                       | 3.50 s                                          |
| Dump                                        | 3.60 s                                          |
| Engine                                      |                                                 |
| Engine brand                                | Kubota                                          |
| Engine norm                                 | Stage IIIA                                      |
| Number of cylinders / Capacity of cylinders | 4 - 3331 cm³                                    |
| .C. Engine power rating - Power             | 75 Hp / 55.40 kW                                |
| Max. torque / Engine rotation               | 265 Nm @ 1400 rpm                               |
| Drawbar pull (Laden)                        | 3550 daN                                        |
| Fransmission                                |                                                 |
| Transmission type                           | Hydrostatic                                     |
| Number of gears (forward / reverse)         | 2/2                                             |
| Max. travel speed                           | 24.90 km/h                                      |
| Parking brake                               | Automatic negative parking brake                |
| Service brake                               | Oil-Immersed multi-discs braking on front ax    |
| Hydraulics                                  | On minicised maid dises blaking on mont ax      |
| Hydraulic pump type                         | Gear pump                                       |
| Hydraulic pump type Hydraulic Pressure      | 235 bar                                         |
| Tank capacities                             | 230 udi                                         |
| nank capacities                             | 11.00                                           |
| •                                           | 11.20                                           |
| Hydraulic oil                               | 1151                                            |
| euel tank                                   | 63                                              |
| Noise and vibration                         |                                                 |
| Noise at driving position (LpA)             | 76 dB                                           |
| Noise to environment (LwA)                  | 104 dB                                          |
| /ibration on hands/arms                     | < 2.50 m/s <sup>2</sup>                         |
| Miscellaneous                               |                                                 |
| Steering wheels (front / rear)              | 2/2                                             |
| Drive wheels (front / rear)                 | 2/2                                             |
| Safety / Safety cab homologation            | Standard EN 15000 / ROPS - FOPS level 1 ca      |