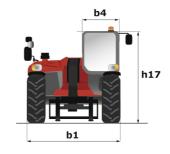

## MT-X 625 H - Dimensional drawing

# MT-X 625 H

|                                             | MT-X 625 H Created on May 4, 2024 at 11:21:32 PM |
|---------------------------------------------|--------------------------------------------------|
| Capacities                                  | Metric                                           |
| Max. capacity                               | 2500 kg                                          |
| Max. lifting height                         | 5.85 m                                           |
| Max. outreach                               | 3.40 m                                           |
| Breakout force with bucket                  | 3427 daN                                         |
| Weight and dimensions                       |                                                  |
| Overall length to carriage                  | l11 3.83 m                                       |
| Length to face of forks                     | 12 3.90 m                                        |
| Overall width                               | b1 1.81 m                                        |
| Overall height                              | h17 1.92 m                                       |
| Wheelbase                                   | y 2.30 m                                         |
| Ground clearance                            | m4 0.33 m                                        |
| Overall cab width                           | b4 0.79 m                                        |
| Tilt-up angle                               | a4 12 °                                          |
| Tilt-down angle                             | a5 117 °                                         |
| External turning radius (over tyres)        | Wa1 3.31 m                                       |
| Overall weight                              | 4800 kg                                          |
|                                             | Pneumatic                                        |
| Tires type<br>Standard tires                | CAMSO SKS532 12-16.5                             |
| Forks length / width / section              | I / e / s 1200 mm x 125 mm / 45 mm               |
| Performances                                | 17 6 / 5 1200 11111 x 123 11111 / 43 111111      |
|                                             | 8 s                                              |
| Lifting                                     |                                                  |
| Lowering                                    | 5.40 s                                           |
| Extension                                   | 5.60 s                                           |
| Retraction                                  | 4.30 s                                           |
| Crowd                                       | 3.50 s                                           |
| Dump                                        | 3.60 s                                           |
| Engine                                      | W.L.                                             |
| Engine brand                                | Kubota                                           |
| Engine norm                                 | Stage IIIA                                       |
| Number of cylinders / Capacity of cylinders | 4 - 3331 cm <sup>3</sup>                         |
| I.C. Engine power rating - Power            | 75 Hp / 55.40 kW                                 |
| Max. torque / Engine rotation               | 265 Nm @ 1400 rpm                                |
| Drawbar pull (Laden)                        | 3550 daN                                         |
| Transmission                                |                                                  |
| Transmission type                           | Hydrostatic                                      |
| Number of gears (forward / reverse)         | 2/2                                              |
| Max. travel speed                           | 24.90 km/h                                       |
| Parking brake                               | Automatic negative parking brake                 |
| Service brake                               | Oil-Immersed multi-discs braking on front ax     |
| Hydraulics                                  |                                                  |
| Hydraulic pump type                         | Gear pump                                        |
| Hydraulic Pressure                          | 235 bar                                          |
| Tank capacities                             |                                                  |
| Engine oil                                  | 11.20                                            |
| Hydraulic oil                               | 1151                                             |
| Fuel tank                                   | 63 I                                             |
| Noise and vibration                         |                                                  |
| Noise at driving position (LpA)             | 76 dB                                            |
| Noise to environment (LwA)                  | 104 dB                                           |
| Vibration on hands/arms                     | < 2.50 m/s <sup>2</sup>                          |
| Miscellaneous                               |                                                  |
| Steering wheels (front / rear)              | 2/2                                              |
| Drive wheels (front / rear)                 | 2/2                                              |
| ·                                           | Standard EN 15000 / ROPS - FOPS level 1 ca       |