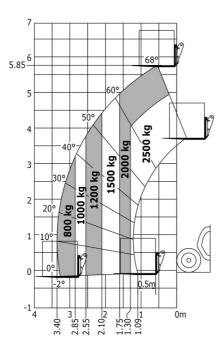

### MT-X 625 H - Load chart

### Machine on tyres with forks Metric

# MT-X 625 H

|                                             | MT-X 625 H Created on May 4, 2024 at 11:21:32 PM |
|---------------------------------------------|--------------------------------------------------|
| Capacities                                  | Metric                                           |
| Max. capacity                               | 2500 kg                                          |
| Max. lifting height                         | 5.85 m                                           |
| Max. outreach                               | 3.40 m                                           |
| Breakout force with bucket                  | 3427 daN                                         |
| Weight and dimensions                       |                                                  |
| Overall length to carriage                  | l11 3.83 m                                       |
| Length to face of forks                     | 12 3.90 m                                        |
| Overall width                               | b1 1.81 m                                        |
| Overall height                              | h17 1.92 m                                       |
| Wheelbase                                   | y 2.30 m                                         |
| Ground clearance                            | m4 0.33 m                                        |
| Overall cab width                           | b4 0.79 m                                        |
| Tilt-up angle                               | a4 12 °                                          |
| Tilt-down angle                             | a5 117 °                                         |
| External turning radius (over tyres)        | Wa1 3.31 m                                       |
| Overall weight                              | 4800 kg                                          |
|                                             | Pneumatic                                        |
| Tires type<br>Standard tires                | CAMSO SKS532 12-16.5                             |
| Forks length / width / section              | I / e / s 1200 mm x 125 mm / 45 mm               |
| Performances                                | 17 6 / 5 1200 11111 x 123 11111 / 43 111111      |
|                                             | 8 s                                              |
| Lifting                                     |                                                  |
| Lowering                                    | 5.40 s                                           |
| Extension                                   | 5.60 s                                           |
| Retraction                                  | 4.30 s                                           |
| Crowd                                       | 3.50 s                                           |
| Dump                                        | 3.60 s                                           |
| Engine                                      | W.L.                                             |
| Engine brand                                | Kubota                                           |
| Engine norm                                 | Stage IIIA                                       |
| Number of cylinders / Capacity of cylinders | 4 - 3331 cm <sup>3</sup>                         |
| I.C. Engine power rating - Power            | 75 Hp / 55.40 kW                                 |
| Max. torque / Engine rotation               | 265 Nm @ 1400 rpm                                |
| Drawbar pull (Laden)                        | 3550 daN                                         |
| Transmission                                |                                                  |
| Transmission type                           | Hydrostatic                                      |
| Number of gears (forward / reverse)         | 2/2                                              |
| Max. travel speed                           | 24.90 km/h                                       |
| Parking brake                               | Automatic negative parking brake                 |
| Service brake                               | Oil-Immersed multi-discs braking on front ax     |
| Hydraulics                                  |                                                  |
| Hydraulic pump type                         | Gear pump                                        |
| Hydraulic Pressure                          | 235 bar                                          |
| Tank capacities                             |                                                  |
| Engine oil                                  | 11.20                                            |
| Hydraulic oil                               | 1151                                             |
| Fuel tank                                   | 63 I                                             |
| Noise and vibration                         |                                                  |
| Noise at driving position (LpA)             | 76 dB                                            |
| Noise to environment (LwA)                  | 104 dB                                           |
| Vibration on hands/arms                     | < 2.50 m/s <sup>2</sup>                          |
| Miscellaneous                               |                                                  |
| Steering wheels (front / rear)              | 2/2                                              |
| Drive wheels (front / rear)                 | 2/2                                              |
| ·                                           | Standard EN 15000 / ROPS - FOPS level 1 ca       |