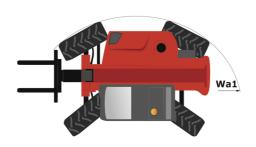

## MT-X 625 H - Dimensional drawing

# MT-X 625 H

|                                             | MT-X 625 H Created on May 4, 2024 at 11:21:32 PM |
|---------------------------------------------|--------------------------------------------------|
| Capacities                                  | Metric                                           |
| Max. capacity                               | 2500 kg                                          |
| Max. lifting height                         | 5.85 m                                           |
| Max. outreach                               | 3.40 m                                           |
| Breakout force with bucket                  | 3427 daN                                         |
| Weight and dimensions                       |                                                  |
| Overall length to carriage                  | l11 3.83 m                                       |
| Length to face of forks                     | 12 3.90 m                                        |
| Overall width                               | b1 1.81 m                                        |
| Overall height                              | h17 1.92 m                                       |
| Wheelbase                                   | y 2.30 m                                         |
| Ground clearance                            | m4 0.33 m                                        |
| Overall cab width                           | b4 0.79 m                                        |
| Tilt-up angle                               | a4 12 °                                          |
| Tilt-down angle                             | a5 117 °                                         |
| External turning radius (over tyres)        | Wa1 3.31 m                                       |
| Overall weight                              | 4800 kg                                          |
|                                             | Pneumatic                                        |
| Tires type<br>Standard tires                | CAMSO SKS532 12-16.5                             |
| Forks length / width / section              | I / e / s 1200 mm x 125 mm / 45 mm               |
| Performances                                | 17 6 / 5 1200 11111 x 123 11111 / 43 111111      |
|                                             | 8 s                                              |
| Lifting                                     |                                                  |
| Lowering                                    | 5.40 s                                           |
| Extension                                   | 5.60 s                                           |
| Retraction                                  | 4.30 s                                           |
| Crowd                                       | 3.50 s                                           |
| Dump                                        | 3.60 s                                           |
| Engine                                      | W.L.                                             |
| Engine brand                                | Kubota                                           |
| Engine norm                                 | Stage IIIA                                       |
| Number of cylinders / Capacity of cylinders | 4 - 3331 cm <sup>3</sup>                         |
| I.C. Engine power rating - Power            | 75 Hp / 55.40 kW                                 |
| Max. torque / Engine rotation               | 265 Nm @ 1400 rpm                                |
| Drawbar pull (Laden)                        | 3550 daN                                         |
| Transmission                                |                                                  |
| Transmission type                           | Hydrostatic                                      |
| Number of gears (forward / reverse)         | 2/2                                              |
| Max. travel speed                           | 24.90 km/h                                       |
| Parking brake                               | Automatic negative parking brake                 |
| Service brake                               | Oil-Immersed multi-discs braking on front ax     |
| Hydraulics                                  |                                                  |
| Hydraulic pump type                         | Gear pump                                        |
| Hydraulic Pressure                          | 235 bar                                          |
| Tank capacities                             |                                                  |
| Engine oil                                  | 11.20                                            |
| Hydraulic oil                               | 1151                                             |
| Fuel tank                                   | 63 I                                             |
| Noise and vibration                         |                                                  |
| Noise at driving position (LpA)             | 76 dB                                            |
| Noise to environment (LwA)                  | 104 dB                                           |
| Vibration on hands/arms                     | < 2.50 m/s <sup>2</sup>                          |
| Miscellaneous                               |                                                  |
| Steering wheels (front / rear)              | 2/2                                              |
| Drive wheels (front / rear)                 | 2/2                                              |
| ·                                           | Standard EN 15000 / ROPS - FOPS level 1 ca       |