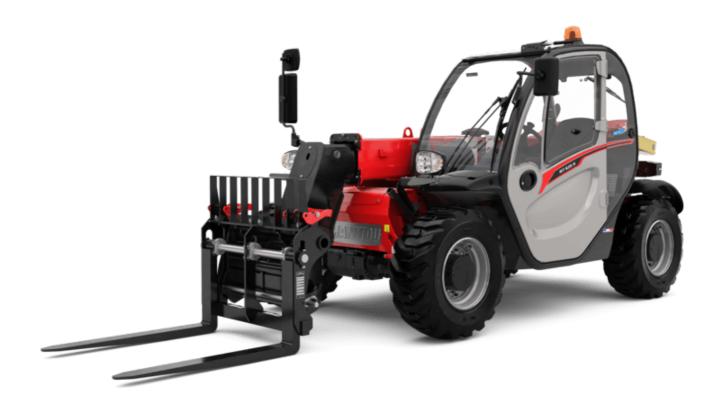

# MT-X 625 H

|                                             | MT-X 625 H Created on May 4, 2024 at 11:21:32 PM |
|---------------------------------------------|--------------------------------------------------|
| Capacities                                  | Metric                                           |
| Max. capacity                               | 2500 kg                                          |
| Max. lifting height                         | 5.85 m                                           |
| Max. outreach                               | 3.40 m                                           |
| Breakout force with bucket                  | 3427 daN                                         |
| Weight and dimensions                       |                                                  |
| Overall length to carriage                  | l11 3.83 m                                       |
| Length to face of forks                     | 12 3.90 m                                        |
| Overall width                               | b1 1.81 m                                        |
| Overall height                              | h17 1.92 m                                       |
| Wheelbase                                   | y 2.30 m                                         |
| Ground clearance                            | m4 0.33 m                                        |
| Overall cab width                           | b4 0.79 m                                        |
| Tilt-up angle                               | a4 12 °                                          |
| Tilt-down angle                             | a5 117 °                                         |
| External turning radius (over tyres)        | Wa1 3.31 m                                       |
| Overall weight                              | 4800 kg                                          |
|                                             | Pneumatic                                        |
| Tires type<br>Standard tires                | CAMSO SKS532 12-16.5                             |
| Forks length / width / section              | I / e / s 1200 mm x 125 mm / 45 mm               |
| Performances                                | 17 6 / 5 1200 11111 x 123 11111 / 43 111111      |
|                                             | 8 s                                              |
| Lifting                                     |                                                  |
| Lowering                                    | 5.40 s                                           |
| Extension                                   | 5.60 s                                           |
| Retraction                                  | 4.30 s                                           |
| Crowd                                       | 3.50 s                                           |
| Dump                                        | 3.60 s                                           |
| Engine                                      | W.L.                                             |
| Engine brand                                | Kubota                                           |
| Engine norm                                 | Stage IIIA                                       |
| Number of cylinders / Capacity of cylinders | 4 - 3331 cm <sup>3</sup>                         |
| I.C. Engine power rating - Power            | 75 Hp / 55.40 kW                                 |
| Max. torque / Engine rotation               | 265 Nm @ 1400 rpm                                |
| Drawbar pull (Laden)                        | 3550 daN                                         |
| Transmission                                |                                                  |
| Transmission type                           | Hydrostatic                                      |
| Number of gears (forward / reverse)         | 2/2                                              |
| Max. travel speed                           | 24.90 km/h                                       |
| Parking brake                               | Automatic negative parking brake                 |
| Service brake                               | Oil-Immersed multi-discs braking on front ax     |
| Hydraulics                                  |                                                  |
| Hydraulic pump type                         | Gear pump                                        |
| Hydraulic Pressure                          | 235 bar                                          |
| Tank capacities                             |                                                  |
| Engine oil                                  | 11.20                                            |
| Hydraulic oil                               | 1151                                             |
| Fuel tank                                   | 63 I                                             |
| Noise and vibration                         |                                                  |
| Noise at driving position (LpA)             | 76 dB                                            |
| Noise to environment (LwA)                  | 104 dB                                           |
| Vibration on hands/arms                     | < 2.50 m/s <sup>2</sup>                          |
| Miscellaneous                               |                                                  |
| Steering wheels (front / rear)              | 2/2                                              |
| Drive wheels (front / rear)                 | 2/2                                              |
| ·                                           | Standard EN 15000 / ROPS - FOPS level 1 ca       |