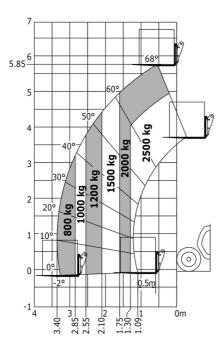

| Standard EN 15000 / ROPS - FOPS level 1 ca     |

## MT-X 625 H - Dimensional drawing





### MT-X 625 H - Load chart

### Machine on tyres with forks Metric







#### **Head Office**

B.P. 249 - 430 rue de l'Aubinière 44150 Ancenis Cedex - France Tel: +33 (0)2 40 09 10 11 - Fax: +33 (0)2 40 09 10 97 www.manitou.com



This publication provides a description of the configuration versions and options for Manitou products, which may differ for equipment. The equipment presented in this brochure may be part of a series, as an option, or it may not be available, depending on the versions. Manitou reserves the right, at any time and without notice, to amend the specifications described and represented. The specifications provided do not bind the manufacturer. For more details, please contact your Manitou agent. This is not a contractually binding document. The presentation of the products is not contractually binding. List of specifications non-exh