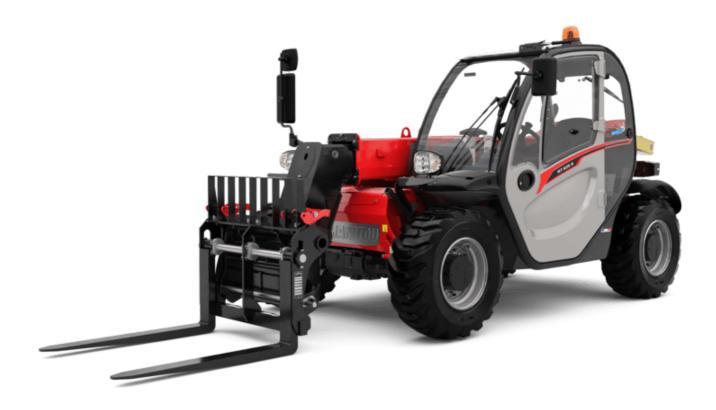

Technical sheet:

# MT-X 625 H





|