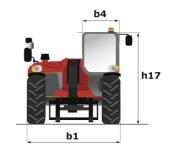

## MT-X 625 H - Dimensional drawing

# MT-X 625 H

|                                             | MT-X 625 H Created on 3 May 2024 at 5:09:48 AM |
|---------------------------------------------|------------------------------------------------|
| Capacities                                  | Metric                                         |
| Max. capacity                               | 2500 kg                                        |
| Max. lifting height                         | 5.85 m                                         |
| Max. outreach                               | 3.40 m                                         |
| Breakout force with bucket                  | 3427 daN                                       |
| Weight and dimensions                       |                                                |
| Overall length to carriage                  | I11 3.83 m                                     |
| Length to face of forks                     | 12 3.90 m                                      |
| Overall width                               | b1 1.81 m                                      |
| Overall height                              | h17 1.92 m                                     |
| Wheelbase                                   | y 2.30 m                                       |
| Ground clearance                            | m4 0.33 m                                      |
| Overall cab width                           | b4 0.79 m                                      |
| Tilt-up angle                               | a4 12 °                                        |
| Tilt-down angle                             | a5 117 °                                       |
|                                             | Wa1 3.31 m                                     |
| External turning radius (over tyres)        |                                                |
| Overall weight                              | 4800 kg                                        |
| Tires type                                  | Pneumatic                                      |
| Standard tires                              | CAMSO SKS532 12-16.5                           |
| Forks length / width / section              | l / e / s 1200 mm x 125 mm / 45 mm             |
| Performances                                |                                                |
| Lifting                                     | 8 s                                            |
| Lowering                                    | 5.40 s                                         |
| Extension                                   | 5.60 s                                         |
| Retraction                                  | 4.30 s                                         |
| Crowd                                       | 3.50 s                                         |
| Dump                                        | 3.60 s                                         |
| Engine                                      |                                                |
| Engine brand                                | Kubota                                         |
| Engine norm                                 | Stage IIIA                                     |
| Number of cylinders / Capacity of cylinders | 4 - 3331 cm³                                   |
| I.C. Engine power rating - Power            | 75 Hp / 55.40 kW                               |
| Max. torque / Engine rotation               | 265 Nm @ 1400 rpm                              |
| Drawbar pull (Laden)                        | 3550 daN                                       |
| Transmission                                |                                                |
| Transmission type                           | Hydrostatic                                    |
| Number of gears (forward / reverse)         | 2/2                                            |
| Max. travel speed                           | 24.90 km/h                                     |
| Parking brake                               | Automatic negative parking brake               |
| Service brake                               | Oil-Immersed multi-discs braking on front axle |
| Hydraulics                                  |                                                |
| Hydraulic pump type                         | Gear pump                                      |
| Hydraulic Pressure                          | 235 bar                                        |
| Tank capacities                             |                                                |
| Engine oil                                  | 11.20                                          |
| Hydraulic oil                               | 1151                                           |
| Fuel tank                                   | 631                                            |
| Noise and vibration                         |                                                |
| Noise at driving position (LpA)             | 76 dB                                          |
| Noise to environment (LwA)                  | 104 dB                                         |
| Vibration on hands/arms                     | < 2.50 m/s <sup>2</sup>                        |
| Miscellaneous                               | × 2.30 m/S                                     |
| Steering wheels (front / rear)              | 2/2                                            |
| • , ,                                       | 2/2                                            |
| Drive wheels (front / rear)                 |                                                |
| Safety / Safety cab homologation Controls   | Standard EN 15000 / ROPS - FOPS level 1 cab    |