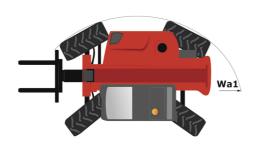

## MT-X 625 H - Dimensional drawing

# MT-X 625 H

|                                             | MT-X 625 H Created on 3 May 2024 at 5:09:48 AM |
|---------------------------------------------|------------------------------------------------|
| Capacities                                  | Metric                                         |
| Max. capacity                               | 2500 kg                                        |
| Max. lifting height                         | 5.85 m                                         |
| Max. outreach                               | 3.40 m                                         |
| Breakout force with bucket                  | 3427 daN                                       |
| Weight and dimensions                       |                                                |
| Overall length to carriage                  | I11 3.83 m                                     |
| Length to face of forks                     | 12 3.90 m                                      |
| Overall width                               | b1 1.81 m                                      |
| Overall height                              | h17 1.92 m                                     |
| Wheelbase                                   | y 2.30 m                                       |
| Ground clearance                            | m4 0.33 m                                      |
| Overall cab width                           | b4 0.79 m                                      |
| Tilt-up angle                               | a4 12 °                                        |
| Tilt-down angle                             | a5 117 °                                       |
|                                             | Wa1 3.31 m                                     |
| External turning radius (over tyres)        |                                                |
| Overall weight                              | 4800 kg                                        |
| Tires type                                  | Pneumatic                                      |
| Standard tires                              | CAMSO SKS532 12-16.5                           |
| Forks length / width / section              | l / e / s 1200 mm x 125 mm / 45 mm             |
| Performances                                |                                                |
| Lifting                                     | 8 s                                            |
| Lowering                                    | 5.40 s                                         |
| Extension                                   | 5.60 s                                         |
| Retraction                                  | 4.30 s                                         |
| Crowd                                       | 3.50 s                                         |
| Dump                                        | 3.60 s                                         |
| Engine                                      |                                                |
| Engine brand                                | Kubota                                         |
| Engine norm                                 | Stage IIIA                                     |
| Number of cylinders / Capacity of cylinders | 4 - 3331 cm³                                   |
| I.C. Engine power rating - Power            | 75 Hp / 55.40 kW                               |
| Max. torque / Engine rotation               | 265 Nm @ 1400 rpm                              |
| Drawbar pull (Laden)                        | 3550 daN                                       |
| Transmission                                |                                                |
| Transmission type                           | Hydrostatic                                    |
| Number of gears (forward / reverse)         | 2/2                                            |
| Max. travel speed                           | 24.90 km/h                                     |
| Parking brake                               | Automatic negative parking brake               |
| Service brake                               | Oil-Immersed multi-discs braking on front axle |
| Hydraulics                                  |                                                |
| Hydraulic pump type                         | Gear pump                                      |
| Hydraulic Pressure                          | 235 bar                                        |
| Tank capacities                             |                                                |
| Engine oil                                  | 11.20                                          |
| Hydraulic oil                               | 1151                                           |
| Fuel tank                                   | 631                                            |
| Noise and vibration                         |                                                |
| Noise at driving position (LpA)             | 76 dB                                          |
| Noise to environment (LwA)                  | 104 dB                                         |
| Vibration on hands/arms                     | < 2.50 m/s <sup>2</sup>                        |
| Miscellaneous                               | × 2.30 m/S                                     |
| Steering wheels (front / rear)              | 2/2                                            |
| • , ,                                       | 2/2                                            |
| Drive wheels (front / rear)                 |                                                |
| Safety / Safety cab homologation Controls   | Standard EN 15000 / ROPS - FOPS level 1 cab    |