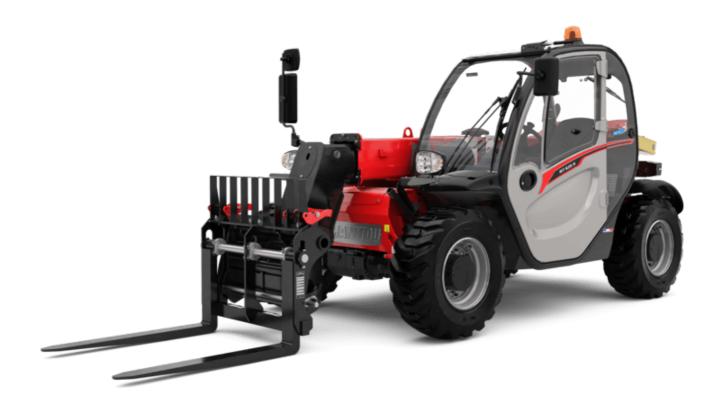

# MT-X 625 H

|                                             | MT-X 625 H Created on 3 May 2024 at 5:09:48 AM |
|---------------------------------------------|------------------------------------------------|
| Capacities                                  | Metric                                         |
| Max. capacity                               | 2500 kg                                        |
| Max. lifting height                         | 5.85 m                                         |
| Max. outreach                               | 3.40 m                                         |
| Breakout force with bucket                  | 3427 daN                                       |
| Weight and dimensions                       |                                                |
| Overall length to carriage                  | I11 3.83 m                                     |
| Length to face of forks                     | 12 3.90 m                                      |
| Overall width                               | b1 1.81 m                                      |
| Overall height                              | h17 1.92 m                                     |
| Wheelbase                                   | y 2.30 m                                       |
| Ground clearance                            | m4 0.33 m                                      |
| Overall cab width                           | b4 0.79 m                                      |
| Tilt-up angle                               | a4 12 °                                        |
| Tilt-down angle                             | a5 117 °                                       |
|                                             | Wa1 3.31 m                                     |
| External turning radius (over tyres)        |                                                |
| Overall weight                              | 4800 kg                                        |
| Tires type                                  | Pneumatic                                      |
| Standard tires                              | CAMSO SKS532 12-16.5                           |
| Forks length / width / section              | l / e / s 1200 mm x 125 mm / 45 mm             |
| Performances                                |                                                |
| Lifting                                     | 8 s                                            |
| Lowering                                    | 5.40 s                                         |
| Extension                                   | 5.60 s                                         |
| Retraction                                  | 4.30 s                                         |
| Crowd                                       | 3.50 s                                         |
| Dump                                        | 3.60 s                                         |
| Engine                                      |                                                |
| Engine brand                                | Kubota                                         |
| Engine norm                                 | Stage IIIA                                     |
| Number of cylinders / Capacity of cylinders | 4 - 3331 cm³                                   |
| I.C. Engine power rating - Power            | 75 Hp / 55.40 kW                               |
| Max. torque / Engine rotation               | 265 Nm @ 1400 rpm                              |
| Drawbar pull (Laden)                        | 3550 daN                                       |
| Transmission                                |                                                |
| Transmission type                           | Hydrostatic                                    |
| Number of gears (forward / reverse)         | 2/2                                            |
| Max. travel speed                           | 24.90 km/h                                     |
| Parking brake                               | Automatic negative parking brake               |
| Service brake                               | Oil-Immersed multi-discs braking on front axle |
| Hydraulics                                  |                                                |
| Hydraulic pump type                         | Gear pump                                      |
| Hydraulic Pressure                          | 235 bar                                        |
| Tank capacities                             |                                                |
| Engine oil                                  | 11.20                                          |
| Hydraulic oil                               | 1151                                           |
| Fuel tank                                   | 631                                            |
| Noise and vibration                         |                                                |
| Noise at driving position (LpA)             | 76 dB                                          |
| Noise to environment (LwA)                  | 104 dB                                         |
| Vibration on hands/arms                     | < 2.50 m/s <sup>2</sup>                        |
| Miscellaneous                               | × 2.30 m/S                                     |
| Steering wheels (front / rear)              | 2/2                                            |
| • , ,                                       | 2/2                                            |
| Drive wheels (front / rear)                 |                                                |
| Safety / Safety cab homologation Controls   | Standard EN 15000 / ROPS - FOPS level 1 cab    |