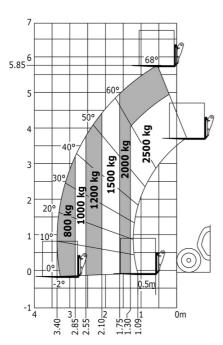

### MT-X 625 H - Load chart

### Machine on tyres with forks Metric

# MT-X 625 H

|                                             | MT-X 625 H Created on 3 May 2024 at 5:09:48 AM |
|---------------------------------------------|------------------------------------------------|
| Capacities                                  | Metric                                         |
| Max. capacity                               | 2500 kg                                        |
| Max. lifting height                         | 5.85 m                                         |
| Max. outreach                               | 3.40 m                                         |
| Breakout force with bucket                  | 3427 daN                                       |
| Weight and dimensions                       |                                                |
| Overall length to carriage                  | I11 3.83 m                                     |
| Length to face of forks                     | 12 3.90 m                                      |
| Overall width                               | b1 1.81 m                                      |
| Overall height                              | h17 1.92 m                                     |
| Wheelbase                                   | y 2.30 m                                       |
| Ground clearance                            | m4 0.33 m                                      |
| Overall cab width                           | b4 0.79 m                                      |
| Tilt-up angle                               | a4 12 °                                        |
| Tilt-down angle                             | a5 117 °                                       |
|                                             | Wa1 3.31 m                                     |
| External turning radius (over tyres)        |                                                |
| Overall weight                              | 4800 kg                                        |
| Tires type                                  | Pneumatic                                      |
| Standard tires                              | CAMSO SKS532 12-16.5                           |
| Forks length / width / section              | l / e / s 1200 mm x 125 mm / 45 mm             |
| Performances                                |                                                |
| Lifting                                     | 8 s                                            |
| Lowering                                    | 5.40 s                                         |
| Extension                                   | 5.60 s                                         |
| Retraction                                  | 4.30 s                                         |
| Crowd                                       | 3.50 s                                         |
| Dump                                        | 3.60 s                                         |
| Engine                                      |                                                |
| Engine brand                                | Kubota                                         |
| Engine norm                                 | Stage IIIA                                     |
| Number of cylinders / Capacity of cylinders | 4 - 3331 cm³                                   |
| I.C. Engine power rating - Power            | 75 Hp / 55.40 kW                               |
| Max. torque / Engine rotation               | 265 Nm @ 1400 rpm                              |
| Drawbar pull (Laden)                        | 3550 daN                                       |
| Transmission                                |                                                |
| Transmission type                           | Hydrostatic                                    |
| Number of gears (forward / reverse)         | 2/2                                            |
| Max. travel speed                           | 24.90 km/h                                     |
| Parking brake                               | Automatic negative parking brake               |
| Service brake                               | Oil-Immersed multi-discs braking on front axle |
| Hydraulics                                  |                                                |
| Hydraulic pump type                         | Gear pump                                      |
| Hydraulic Pressure                          | 235 bar                                        |
| Tank capacities                             |                                                |
| Engine oil                                  | 11.20                                          |
| Hydraulic oil                               | 1151                                           |
| Fuel tank                                   | 631                                            |
| Noise and vibration                         |                                                |
| Noise at driving position (LpA)             | 76 dB                                          |
| Noise to environment (LwA)                  | 104 dB                                         |
| Vibration on hands/arms                     | < 2.50 m/s <sup>2</sup>                        |
| Miscellaneous                               | × 2.30 m/S                                     |
| Steering wheels (front / rear)              | 2/2                                            |
| • , ,                                       | 2/2                                            |
| Drive wheels (front / rear)                 |                                                |
| Safety / Safety cab homologation Controls   | Standard EN 15000 / ROPS - FOPS level 1 cab    |