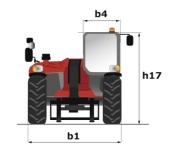

## MT-X 625 H - Dimensional drawing

# MT-X 625 H

|                                             | MT-X 625 H Created on 4 May 2024 at 7:15:46 AM 0 |
|---------------------------------------------|--------------------------------------------------|
| Capacities                                  | Metric                                           |
| Max. capacity                               | 2500 kg                                          |
| Max. lifting height                         | 5.85 m                                           |
| Max. outreach                               | 3.40 m                                           |
| Breakout force with bucket                  | 3427 daN                                         |
| Weight and dimensions                       |                                                  |
| Overall length to carriage                  | I11 3.83 m                                       |
| Length to face of forks                     | 12 3.90 m                                        |
| Overall width                               | b1 1.81 m                                        |
| Overall height                              | h17 1.92 m                                       |
| Wheelbase                                   | y 2.30 m                                         |
| Ground clearance                            | m4 0.33 m                                        |
| Overall cab width                           | b4 0.79 m                                        |
| Tilt-up angle                               | a4 12 °                                          |
| Tilt-down angle                             | a5 117 °                                         |
| External turning radius (over tyres)        | Wa1 3.31 m                                       |
| Overall weight                              | 4800 kg                                          |
|                                             |                                                  |
| Tires type                                  | Pneumatic                                        |
| Standard tires                              | CAMSO SKS532 12-16.5                             |
| Forks length / width / section              | l / e / s 1200 mm x 125 mm / 45 mm               |
| Performances                                |                                                  |
| Lifting                                     | 8 s                                              |
| Lowering                                    | 5.40 s                                           |
| Extension                                   | 5.60 s                                           |
| Retraction                                  | 4.30 s                                           |
| Crowd                                       | 3.50 s                                           |
| Dump                                        | 3.60 s                                           |
| Engine                                      |                                                  |
| Engine brand                                | Kubota                                           |
| Engine norm                                 | Stage IIIA                                       |
| Number of cylinders / Capacity of cylinders | 4 - 3331 cm³                                     |
| I.C. Engine power rating - Power            | 75 Hp / 55.40 kW                                 |
| Max. torque / Engine rotation               | 265 Nm @ 1400 rpm                                |
| Drawbar pull (Laden)                        | 3550 daN                                         |
| Transmission                                |                                                  |
| Transmission type                           | Hydrostatic                                      |
| Number of gears (forward / reverse)         | 2/2                                              |
| Max. travel speed                           | 24.90 km/h                                       |
| Parking brake                               | Automatic negative parking brake                 |
| Service brake                               | Oil-Immersed multi-discs braking on front axle   |
| Hydraulics                                  |                                                  |
| Hydraulic pump type                         | Gear pump                                        |
| Hydraulic Pressure                          | 235 bar                                          |
| Tank capacities                             |                                                  |
| Engine oil                                  | 11.20                                            |
| Hydraulic oil                               | 115                                              |
| Fuel tank                                   | 63                                               |
| Noise and vibration                         |                                                  |
| Noise at driving position (LpA)             | 76 dB                                            |
| Noise to environment (LwA)                  | 104 dB                                           |
| Vibration on hands/arms                     | < 2.50 m/s <sup>2</sup>                          |
| Miscellaneous                               |                                                  |
| Steering wheels (front / rear)              | 2/2                                              |
| Drive wheels (front / rear)                 | 2/2                                              |
| Safety / Safety cab homologation            | Standard EN 15000 / ROPS - FOPS level 1 cab      |
| Controls                                    | JSM                                              |