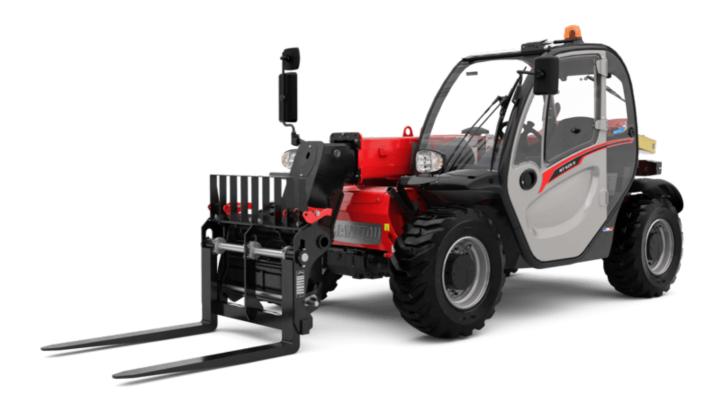

# MT-X 625 H

|                                             | MT-X 625 H Created on 4 May 2024 at 7:15:46 AM 0 |
|---------------------------------------------|--------------------------------------------------|
| Capacities                                  | Metric                                           |
| Max. capacity                               | 2500 kg                                          |
| Max. lifting height                         | 5.85 m                                           |
| Max. outreach                               | 3.40 m                                           |
| Breakout force with bucket                  | 3427 daN                                         |
| Weight and dimensions                       |                                                  |
| Overall length to carriage                  | I11 3.83 m                                       |
| Length to face of forks                     | 12 3.90 m                                        |
| Overall width                               | b1 1.81 m                                        |
| Overall height                              | h17 1.92 m                                       |
| Wheelbase                                   | y 2.30 m                                         |
| Ground clearance                            | m4 0.33 m                                        |
| Overall cab width                           | b4 0.79 m                                        |
| Tilt-up angle                               | a4 12 °                                          |
| Tilt-down angle                             | a5 117 °                                         |
| External turning radius (over tyres)        | Wa1 3.31 m                                       |
| Overall weight                              | 4800 kg                                          |
|                                             |                                                  |
| Tires type                                  | Pneumatic                                        |
| Standard tires                              | CAMSO SKS532 12-16.5                             |
| Forks length / width / section              | l / e / s 1200 mm x 125 mm / 45 mm               |
| Performances                                |                                                  |
| Lifting                                     | 8 s                                              |
| Lowering                                    | 5.40 s                                           |
| Extension                                   | 5.60 s                                           |
| Retraction                                  | 4.30 s                                           |
| Crowd                                       | 3.50 s                                           |
| Dump                                        | 3.60 s                                           |
| Engine                                      |                                                  |
| Engine brand                                | Kubota                                           |
| Engine norm                                 | Stage IIIA                                       |
| Number of cylinders / Capacity of cylinders | 4 - 3331 cm³                                     |
| I.C. Engine power rating - Power            | 75 Hp / 55.40 kW                                 |
| Max. torque / Engine rotation               | 265 Nm @ 1400 rpm                                |
| Drawbar pull (Laden)                        | 3550 daN                                         |
| Transmission                                |                                                  |
| Transmission type                           | Hydrostatic                                      |
| Number of gears (forward / reverse)         | 2/2                                              |
| Max. travel speed                           | 24.90 km/h                                       |
| Parking brake                               | Automatic negative parking brake                 |
| Service brake                               | Oil-Immersed multi-discs braking on front axle   |
| Hydraulics                                  |                                                  |
| Hydraulic pump type                         | Gear pump                                        |
| Hydraulic Pressure                          | 235 bar                                          |
| Tank capacities                             |                                                  |
| Engine oil                                  | 11.20                                            |
| Hydraulic oil                               | 115                                              |
| Fuel tank                                   | 63                                               |
| Noise and vibration                         |                                                  |
| Noise at driving position (LpA)             | 76 dB                                            |
| Noise to environment (LwA)                  | 104 dB                                           |
| Vibration on hands/arms                     | < 2.50 m/s <sup>2</sup>                          |
| Miscellaneous                               |                                                  |
| Steering wheels (front / rear)              | 2/2                                              |
| Drive wheels (front / rear)                 | 2/2                                              |
| Safety / Safety cab homologation            | Standard EN 15000 / ROPS - FOPS level 1 cab      |
| Controls                                    | JSM                                              |