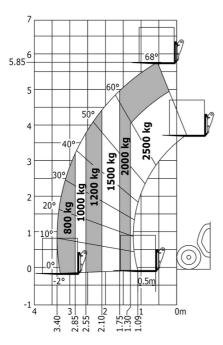

ise to environment (LwA)                  | 104 dB                                           |
| Vibration on hands/arms                     | < 2.50 m/s <sup>2</sup>                          |
| Miscellaneous                               |                                                  |
| Steering wheels (front / rear)              | 2/2                                              |
| Drive wheels (front / rear)                 | 2/2                                              |
| Safety / Safety cab homologation            | Standard EN 15000 / ROPS - FOPS level 1 cab      |
| Controls                                    | JSM                                              |

## MT-X 625 H - Dimensional drawing





### MT-X 625 H - Load chart

### Machine on tyres with forks Metric







#### **Head Office**

B.P. 249 - 430 rue de l'Aubinière 44150 Ancenis Cedex - France Tel: +33 (0)2 40 09 10 11 - Fax: +33 (0)2 40 09 10 97 www.manitou.com



This publication provides a description of the configuration versions and options for Manitou products, which may differ for equipment. The equipment presented in this brochure may be part of a series, as an option, or it may not be available, depending on the versions. Manitou reserves the right, at any time and without notice, to amend the specifications described and represented. The specifications provided do not bind the manufacturer. For more details, please contact your Manitou agent. This is not a contractually binding document. The presentation of the products is not contractually binding. List of specifications non-exh