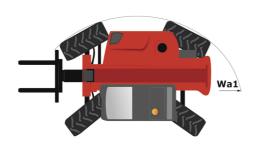

pA)             | 76 dB                                            |
| Noise to environment (LwA)                  | 104 dB                                           |
| Vibration on hands/arms                     | < 2.50 m/s <sup>2</sup>                          |
| Miscellaneous                               |                                                  |
| Steering wheels (front / rear)              | 2/2                                              |
| Drive wheels (front / rear)                 | 2/2                                              |
| Safety / Safety cab homologation            | Standard EN 15000 / ROPS - FOPS level 1 cab      |
| Controls                                    | JSM                                              |

## MT-X 625 H - Dimensional drawing





### MT-X 625 H - Load chart

### Machine on tyres with forks Metric







#### **Head Office**

B.P. 249 - 430 rue de l'Aubinière 44150 Ancenis Cedex - France Tel: +33 (0)2 40 09 10 11 - Fax: +33 (0)2 40 09 10 97 www.manitou.com



This publication provides a description of the configuration versions and options for Manitou products, which may differ for equipment. The equipment presented in this brochure may be part of a series, as an option, or it may not be available, depending on the versions. Manitou reserves the right, at any time and without notice, to amend the specifications described and represented. The specifications provided do not bind the manufacturer. For more details, please contact your Manitou agent. This is not a contractually binding document. The presentation of