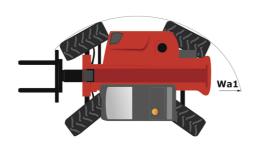

# MT-X 625 H

|                                             | MT-X 625 H Created on May 4, 2024 at 10:10:11 AM |
|---------------------------------------------|--------------------------------------------------|
| Capacities                                  | Metric                                           |
| Max. capacity                               | 2500 kg                                          |
| Max. lifting height                         | 5.85 m                                           |
| Max. outreach                               | 3.40 m                                           |
| Breakout force with bucket                  | 3427 daN                                         |
| Weight and dimensions                       |                                                  |
| Overall length to carriage                  | I11 3.83 m                                       |
| Length to face of forks                     | 12 3.90 m                                        |
| Overall width                               | b1 1.81 m                                        |
| Overall height                              | h17 1.92 m                                       |
| Wheelbase                                   | y 2.30 m                                         |
| Ground clearance                            | m4 0.33 m                                        |
| Overall cab width                           | b4 0.79 m                                        |
| Tilt-up angle                               |                                                  |
| · ·                                         |                                                  |
| Tilt-down angle                             |                                                  |
| External turning radius (over tyres)        | Wa1 3.31 m                                       |
| Overall weight                              | 4800 kg                                          |
| Tires type                                  | Pneumatic                                        |
| Standard tires                              | CAMSO SKS532 12-16.5                             |
| Forks length / width / section              | l / e / s 1200 mm x 125 mm / 45 mm               |
| Performances                                |                                                  |
| Lifting                                     | 8 s                                              |
| Lowering                                    | 5.40 s                                           |
| Extension                                   | 5.60 s                                           |
| Retraction                                  | 4.30 s                                           |
| Crowd                                       | 3.50 s                                           |
| Dump                                        | 3.60 s                                           |
| Engine                                      |                                                  |
| Engine brand                                | Kubota                                           |
| Engine norm                                 | Stage IIIA                                       |
| Number of cylinders / Capacity of cylinders | 4 - 3331 cm³                                     |
| I.C. Engine power rating - Power            | 75 Hp / 55.40 kW                                 |
| Max. torque / Engine rotation               | 265 Nm @ 1400 rpm                                |
| Drawbar pull (Laden)                        | 3550 daN                                         |
| Transmission                                |                                                  |
| Transmission type                           | Hydrostatic                                      |
| Number of gears (forward / reverse)         | 2/2                                              |
| Max. travel speed                           | 24.90 km/h                                       |
| Parking brake                               | Automatic negative parking brake                 |
| Service brake                               | Oil-Immersed multi-discs braking on front axl    |
| Hydraulics                                  | Oil-inimersed mata-discs blaking on mont axi     |
|                                             | Coornimp                                         |
| Hydraulic pump type                         | Gear pump                                        |
| Hydraulic Pressure                          | 235 bar                                          |
| Tank capacities                             | 11.00                                            |
| Engine oil                                  | 11.201                                           |
| Hydraulic oil                               | 1151                                             |
| Fuel tank                                   | 63                                               |
| Noise and vibration                         |                                                  |
| Noise at driving position (LpA)             | 76 dB                                            |
| Noise to environment (LwA)                  | 104 dB                                           |
| Vibration on hands/arms                     | < 2.50 m/s <sup>2</sup>                          |
| Miscellaneous                               |                                                  |
| Steering wheels (front / rear)              | 2/2                                              |
| Drive wheels (front / rear)                 | 2/2                                              |
| Safety / Safety cab homologation            | Standard EN 15000 / ROPS - FOPS level 1 ca       |

## MT-X 625 H - Dimensional drawing