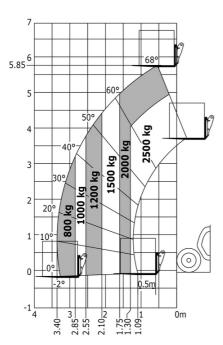

# MT-X 625 H

|                                             | MT-X 625 H Created on May 4, 2024 at 10:10:11 AM |
|---------------------------------------------|--------------------------------------------------|
| Capacities                                  | Metric                                           |
| Max. capacity                               | 2500 kg                                          |
| Max. lifting height                         | 5.85 m                                           |
| Max. outreach                               | 3.40 m                                           |
| Breakout force with bucket                  | 3427 daN                                         |
| Weight and dimensions                       |                                                  |
| Overall length to carriage                  | I11 3.83 m                                       |
| Length to face of forks                     | 12 3.90 m                                        |
| Overall width                               | b1 1.81 m                                        |
| Overall height                              | h17 1.92 m                                       |
| Wheelbase                                   | y 2.30 m                                         |
| Ground clearance                            | m4 0.33 m                                        |
| Overall cab width                           | b4 0.79 m                                        |
| Tilt-up angle                               |                                                  |
| · ·                                         |                                                  |
| Tilt-down angle                             |                                                  |
| External turning radius (over tyres)        | Wa1 3.31 m                                       |
| Overall weight                              | 4800 kg                                          |
| Tires type                                  | Pneumatic                                        |
| Standard tires                              | CAMSO SKS532 12-16.5                             |
| Forks length / width / section              | l / e / s 1200 mm x 125 mm / 45 mm               |
| Performances                                |                                                  |
| Lifting                                     | 8 s                                              |
| Lowering                                    | 5.40 s                                           |
| Extension                                   | 5.60 s                                           |
| Retraction                                  | 4.30 s                                           |
| Crowd                                       | 3.50 s                                           |
| Dump                                        | 3.60 s                                           |
| Engine                                      |                                                  |
| Engine brand                                | Kubota                                           |
| Engine norm                                 | Stage IIIA                                       |
| Number of cylinders / Capacity of cylinders | 4 - 3331 cm³                                     |
| I.C. Engine power rating - Power            | 75 Hp / 55.40 kW                                 |
| Max. torque / Engine rotation               | 265 Nm @ 1400 rpm                                |
| Drawbar pull (Laden)                        | 3550 daN                                         |
| Transmission                                |                                                  |
| Transmission type                           | Hydrostatic                                      |
| Number of gears (forward / reverse)         | 2/2                                              |
| Max. travel speed                           | 24.90 km/h                                       |
| Parking brake                               | Automatic negative parking brake                 |
| Service brake                               | Oil-Immersed multi-discs braking on front axl    |
| Hydraulics                                  | Oil-inimersed mata-discs blaking on mont axi     |
|                                             | Coornimp                                         |
| Hydraulic pump type                         | Gear pump                                        |
| Hydraulic Pressure                          | 235 bar                                          |
| Tank capacities                             | 11.00                                            |
| Engine oil                                  | 11.201                                           |
| Hydraulic oil                               | 1151                                             |
| Fuel tank                                   | 63                                               |
| Noise and vibration                         |                                                  |
| Noise at driving position (LpA)             | 76 dB                                            |
| Noise to environment (LwA)                  | 104 dB                                           |
| Vibration on hands/arms                     | < 2.50 m/s <sup>2</sup>                          |
| Miscellaneous                               |                                                  |
| Steering wheels (front / rear)              | 2/2                                              |
| Drive wheels (front / rear)                 | 2/2                                              |
| Safety / Safety cab homologation            | Standard EN 15000 / ROPS - FOPS level 1 ca       |

### MT-X 625 H - Load chart

### Machine on tyres with forks Metric