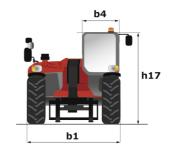

# MT-X 625 H

|                                             | MT-X 625 H Created on May 4, 2024 at 10:10:11 AM |
|---------------------------------------------|--------------------------------------------------|
| Capacities                                  | Metric                                           |
| Max. capacity                               | 2500 kg                                          |
| Max. lifting height                         | 5.85 m                                           |
| Max. outreach                               | 3.40 m                                           |
| Breakout force with bucket                  | 3427 daN                                         |
| Weight and dimensions                       |                                                  |
| Overall length to carriage                  | I11 3.83 m                                       |
| Length to face of forks                     | 12 3.90 m                                        |
| Overall width                               | b1 1.81 m                                        |
| Overall height                              | h17 1.92 m                                       |
| Wheelbase                                   | y 2.30 m                                         |
| Ground clearance                            | m4 0.33 m                                        |
| Overall cab width                           | b4 0.79 m                                        |
| Tilt-up angle                               |                                                  |
| · ·                                         |                                                  |
| Tilt-down angle                             |                                                  |
| External turning radius (over tyres)        | Wa1 3.31 m                                       |
| Overall weight                              | 4800 kg                                          |
| Tires type                                  | Pneumatic                                        |
| Standard tires                              | CAMSO SKS532 12-16.5                             |
| Forks length / width / section              | l / e / s 1200 mm x 125 mm / 45 mm               |
| Performances                                |                                                  |
| Lifting                                     | 8 s                                              |
| Lowering                                    | 5.40 s                                           |
| Extension                                   | 5.60 s                                           |
| Retraction                                  | 4.30 s                                           |
| Crowd                                       | 3.50 s                                           |
| Dump                                        | 3.60 s                                           |
| Engine                                      |                                                  |
| Engine brand                                | Kubota                                           |
| Engine norm                                 | Stage IIIA                                       |
| Number of cylinders / Capacity of cylinders | 4 - 3331 cm³                                     |
| I.C. Engine power rating - Power            | 75 Hp / 55.40 kW                                 |
| Max. torque / Engine rotation               | 265 Nm @ 1400 rpm                                |
| Drawbar pull (Laden)                        | 3550 daN                                         |
| Transmission                                |                                                  |
| Transmission type                           | Hydrostatic                                      |
| Number of gears (forward / reverse)         | 2/2                                              |
| Max. travel speed                           | 24.90 km/h                                       |
| Parking brake                               | Automatic negative parking brake                 |
| Service brake                               | Oil-Immersed multi-discs braking on front axl    |
| Hydraulics                                  | Oil-inimersed mata-discs blaking on mont axi     |
|                                             | Coornimp                                         |
| Hydraulic pump type                         | Gear pump                                        |
| Hydraulic Pressure                          | 235 bar                                          |
| Tank capacities                             | 11.00                                            |
| Engine oil                                  | 11.201                                           |
| Hydraulic oil                               | 1151                                             |
| Fuel tank                                   | 63                                               |
| Noise and vibration                         |                                                  |
| Noise at driving position (LpA)             | 76 dB                                            |
| Noise to environment (LwA)                  | 104 dB                                           |
| Vibration on hands/arms                     | < 2.50 m/s <sup>2</sup>                          |
| Miscellaneous                               |                                                  |
| Steering wheels (front / rear)              | 2/2                                              |
| Drive wheels (front / rear)                 | 2/2                                              |
| Safety / Safety cab homologation            | Standard EN 15000 / ROPS - FOPS level 1 ca       |

## MT-X 625 H - Dimensional drawing