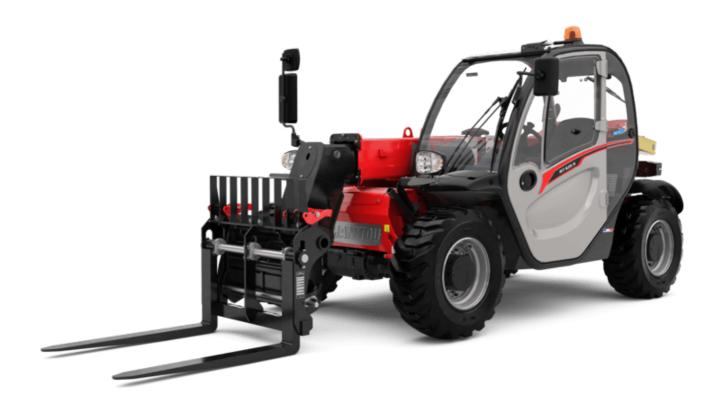

# MT-X 625 H

|                                             | MT-X 625 H Created on May 4, 2024 at 10:10:11 AM |
|---------------------------------------------|--------------------------------------------------|
| Capacities                                  | Metric                                           |
| Max. capacity                               | 2500 kg                                          |
| Max. lifting height                         | 5.85 m                                           |
| Max. outreach                               | 3.40 m                                           |
| Breakout force with bucket                  | 3427 daN                                         |
| Weight and dimensions                       |                                                  |
| Overall length to carriage                  | I11 3.83 m                                       |
| Length to face of forks                     | 12 3.90 m                                        |
| Overall width                               | b1 1.81 m                                        |
| Overall height                              | h17 1.92 m                                       |
| Wheelbase                                   | y 2.30 m                                         |
| Ground clearance                            | m4 0.33 m                                        |
| Overall cab width                           | b4 0.79 m                                        |
| Tilt-up angle                               |                                                  |
| · ·                                         |                                                  |
| Tilt-down angle                             |                                                  |
| External turning radius (over tyres)        | Wa1 3.31 m                                       |
| Overall weight                              | 4800 kg                                          |
| Tires type                                  | Pneumatic                                        |
| Standard tires                              | CAMSO SKS532 12-16.5                             |
| Forks length / width / section              | l / e / s 1200 mm x 125 mm / 45 mm               |
| Performances                                |                                                  |
| Lifting                                     | 8 s                                              |
| Lowering                                    | 5.40 s                                           |
| Extension                                   | 5.60 s                                           |
| Retraction                                  | 4.30 s                                           |
| Crowd                                       | 3.50 s                                           |
| Dump                                        | 3.60 s                                           |
| Engine                                      |                                                  |
| Engine brand                                | Kubota                                           |
| Engine norm                                 | Stage IIIA                                       |
| Number of cylinders / Capacity of cylinders | 4 - 3331 cm³                                     |
| I.C. Engine power rating - Power            | 75 Hp / 55.40 kW                                 |
| Max. torque / Engine rotation               | 265 Nm @ 1400 rpm                                |
| Drawbar pull (Laden)                        | 3550 daN                                         |
| Transmission                                |                                                  |
| Transmission type                           | Hydrostatic                                      |
| Number of gears (forward / reverse)         | 2/2                                              |
| Max. travel speed                           | 24.90 km/h                                       |
| Parking brake                               | Automatic negative parking brake                 |
| Service brake                               | Oil-Immersed multi-discs braking on front axl    |
| Hydraulics                                  | Oil-inimersed mata-discs blaking on mont axi     |
|                                             | Coornimp                                         |
| Hydraulic pump type                         | Gear pump                                        |
| Hydraulic Pressure                          | 235 bar                                          |
| Tank capacities                             | 11.00                                            |
| Engine oil                                  | 11.201                                           |
| Hydraulic oil                               | 1151                                             |
| Fuel tank                                   | 63                                               |
| Noise and vibration                         |                                                  |
| Noise at driving position (LpA)             | 76 dB                                            |
| Noise to environment (LwA)                  | 104 dB                                           |
| Vibration on hands/arms                     | < 2.50 m/s <sup>2</sup>                          |
| Miscellaneous                               |                                                  |
| Steering wheels (front / rear)              | 2/2                                              |
| Drive wheels (front / rear)                 | 2/2                                              |
| Safety / Safety cab homologation            | Standard EN 15000 / ROPS - FOPS level 1 ca       |