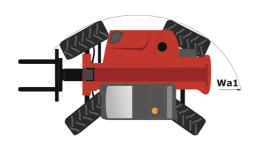

## MT-X 625 H - Dimensional drawing

# MT-X 625 H

|                                             | мт-х 625 н Created on May 7, 2024 at 10:14:46 AM |
|---------------------------------------------|--------------------------------------------------|
| Capacities                                  | Metric                                           |
| Max. capacity                               | 2500 kg                                          |
| Max. lifting height                         | 5.85 m                                           |
| Max. outreach                               | 3.40 m                                           |
| Breakout force with bucket                  | 3427 daN                                         |
| Weight and dimensions                       |                                                  |
| Overall length to carriage                  | l11 3.83 m                                       |
| Length to face of forks                     | 12 3.90 m                                        |
| Overall width                               | b1 1.81 m                                        |
| Overall height                              | h17 1.92 m                                       |
| Wheelbase                                   | y 2.30 m                                         |
| Ground clearance                            | m4 0.33 m                                        |
| Overall cab width                           | b4 0.79 m                                        |
|                                             | a4 12 °                                          |
| Tilt-up angle                               |                                                  |
| Tilt-down angle                             |                                                  |
| External turning radius (over tyres)        | Wa1 3.31 m                                       |
| Overall weight                              | 4800 kg                                          |
| Tires type                                  | Pneumatic                                        |
| Standard tires                              | CAMSO SKS532 12-16.5                             |
| Forks length / width / section              | l / e / s 1200 mm x 125 mm / 45 mm               |
| Performances                                |                                                  |
| Lifting                                     | 8 s                                              |
| Lowering                                    | 5.40 s                                           |
| Extension                                   | 5.60 s                                           |
| Retraction                                  | 4.30 s                                           |
| Crowd                                       | 3.50 s                                           |
| Dump                                        | 3.60 s                                           |
| Engine                                      |                                                  |
| Engine brand                                | Kubota                                           |
| Engine norm                                 | Stage IIIA                                       |
| Number of cylinders / Capacity of cylinders | 4 - 3331 cm³                                     |
| I.C. Engine power rating - Power            | 75 Hp / 55.40 kW                                 |
| Max. torque / Engine rotation               | 265 Nm @ 1400 rpm                                |
| Drawbar pull (Laden)                        | 3550 daN                                         |
| Transmission                                |                                                  |
| Transmission type                           | Hydrostatic                                      |
| Number of gears (forward / reverse)         | 2/2                                              |
| Max. travel speed                           | 24.90 km/h                                       |
| Parking brake                               | Automatic negative parking brake                 |
| Service brake                               | Oil-Immersed multi-discs braking on front axlo   |
| Hydraulics                                  |                                                  |
| Hydraulic pump type                         | Gear pump                                        |
| Hydraulic Pressure                          | 235 bar                                          |
| Tank capacities                             | 255 bai                                          |
| Engine oil                                  | 11.20                                            |
| Hydraulic oil                               | 1151                                             |
|                                             |                                                  |
| Fuel tank                                   | 63                                               |
| Noise and vibration                         |                                                  |
| Noise at driving position (LpA)             | 76 dB                                            |
| Noise to environment (LwA)                  | 104 dB                                           |
| Vibration on hands/arms                     | < 2.50 m/s²                                      |
| Miscellaneous                               |                                                  |
| Steering wheels (front / rear)              | 2/2                                              |
| Drive wheels (front / rear)                 | 2/2                                              |
| Safety / Safety cab homologation            | Standard EN 15000 / ROPS - FOPS level 1 cal      |
| Controls                                    | JSM                                              |