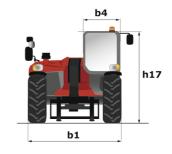

## MT-X 625 H - Dimensional drawing

# MT-X 625 H

|                                             | мт-х 625 н Created on May 7, 2024 at 10:14:46 AM |
|---------------------------------------------|--------------------------------------------------|
| Capacities                                  | Metric                                           |
| Max. capacity                               | 2500 kg                                          |
| Max. lifting height                         | 5.85 m                                           |
| Max. outreach                               | 3.40 m                                           |
| Breakout force with bucket                  | 3427 daN                                         |
| Weight and dimensions                       |                                                  |
| Overall length to carriage                  | l11 3.83 m                                       |
| Length to face of forks                     | 12 3.90 m                                        |
| Overall width                               | b1 1.81 m                                        |
| Overall height                              | h17 1.92 m                                       |
| Wheelbase                                   | y 2.30 m                                         |
| Ground clearance                            | m4 0.33 m                                        |
| Overall cab width                           | b4 0.79 m                                        |
|                                             | a4 12 °                                          |
| Tilt-up angle                               |                                                  |
| Tilt-down angle                             |                                                  |
| External turning radius (over tyres)        | Wa1 3.31 m                                       |
| Overall weight                              | 4800 kg                                          |
| Tires type                                  | Pneumatic                                        |
| Standard tires                              | CAMSO SKS532 12-16.5                             |
| Forks length / width / section              | l / e / s 1200 mm x 125 mm / 45 mm               |
| Performances                                |                                                  |
| Lifting                                     | 8 s                                              |
| Lowering                                    | 5.40 s                                           |
| Extension                                   | 5.60 s                                           |
| Retraction                                  | 4.30 s                                           |
| Crowd                                       | 3.50 s                                           |
| Dump                                        | 3.60 s                                           |
| Engine                                      |                                                  |
| Engine brand                                | Kubota                                           |
| Engine norm                                 | Stage IIIA                                       |
| Number of cylinders / Capacity of cylinders | 4 - 3331 cm³                                     |
| I.C. Engine power rating - Power            | 75 Hp / 55.40 kW                                 |
| Max. torque / Engine rotation               | 265 Nm @ 1400 rpm                                |
| Drawbar pull (Laden)                        | 3550 daN                                         |
| Transmission                                |                                                  |
| Transmission type                           | Hydrostatic                                      |
| Number of gears (forward / reverse)         | 2/2                                              |
| Max. travel speed                           | 24.90 km/h                                       |
| Parking brake                               | Automatic negative parking brake                 |
| Service brake                               | Oil-Immersed multi-discs braking on front axlo   |
| Hydraulics                                  |                                                  |
| Hydraulic pump type                         | Gear pump                                        |
| Hydraulic Pressure                          | 235 bar                                          |
| Tank capacities                             | 255 bai                                          |
| Engine oil                                  | 11.20                                            |
| Hydraulic oil                               | 1151                                             |
|                                             |                                                  |
| Fuel tank                                   | 63                                               |
| Noise and vibration                         |                                                  |
| Noise at driving position (LpA)             | 76 dB                                            |
| Noise to environment (LwA)                  | 104 dB                                           |
| Vibration on hands/arms                     | < 2.50 m/s²                                      |
| Miscellaneous                               |                                                  |
| Steering wheels (front / rear)              | 2/2                                              |
| Drive wheels (front / rear)                 | 2/2                                              |
| Safety / Safety cab homologation            | Standard EN 15000 / ROPS - FOPS level 1 cal      |
| Controls                                    | JSM                                              |