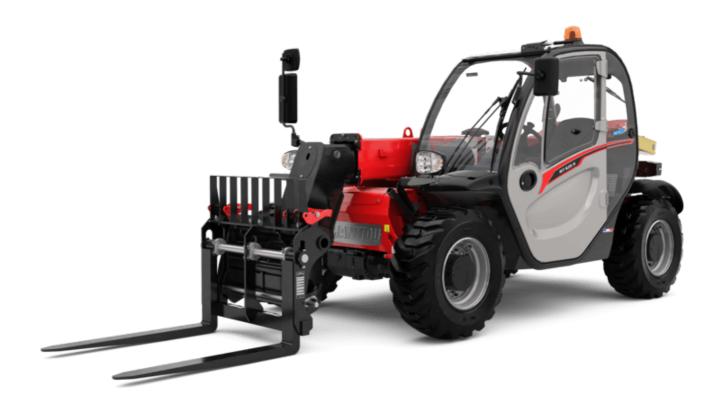

# MT-X 625 H

|                                             | мт-х 625 н Created on May 7, 2024 at 10:14:46 AM |
|---------------------------------------------|--------------------------------------------------|
| Capacities                                  | Metric                                           |
| Max. capacity                               | 2500 kg                                          |
| Max. lifting height                         | 5.85 m                                           |
| Max. outreach                               | 3.40 m                                           |
| Breakout force with bucket                  | 3427 daN                                         |
| Weight and dimensions                       |                                                  |
| Overall length to carriage                  | l11 3.83 m                                       |
| Length to face of forks                     | 12 3.90 m                                        |
| Overall width                               | b1 1.81 m                                        |
| Overall height                              | h17 1.92 m                                       |
| Wheelbase                                   | y 2.30 m                                         |
| Ground clearance                            | m4 0.33 m                                        |
| Overall cab width                           | b4 0.79 m                                        |
|                                             | a4 12 °                                          |
| Tilt-up angle                               |                                                  |
| Tilt-down angle                             |                                                  |
| External turning radius (over tyres)        | Wa1 3.31 m                                       |
| Overall weight                              | 4800 kg                                          |
| Tires type                                  | Pneumatic                                        |
| Standard tires                              | CAMSO SKS532 12-16.5                             |
| Forks length / width / section              | l / e / s 1200 mm x 125 mm / 45 mm               |
| Performances                                |                                                  |
| Lifting                                     | 8 s                                              |
| Lowering                                    | 5.40 s                                           |
| Extension                                   | 5.60 s                                           |
| Retraction                                  | 4.30 s                                           |
| Crowd                                       | 3.50 s                                           |
| Dump                                        | 3.60 s                                           |
| Engine                                      |                                                  |
| Engine brand                                | Kubota                                           |
| Engine norm                                 | Stage IIIA                                       |
| Number of cylinders / Capacity of cylinders | 4 - 3331 cm³                                     |
| I.C. Engine power rating - Power            | 75 Hp / 55.40 kW                                 |
| Max. torque / Engine rotation               | 265 Nm @ 1400 rpm                                |
| Drawbar pull (Laden)                        | 3550 daN                                         |
| Transmission                                |                                                  |
| Transmission type                           | Hydrostatic                                      |
| Number of gears (forward / reverse)         | 2/2                                              |
| Max. travel speed                           | 24.90 km/h                                       |
| Parking brake                               | Automatic negative parking brake                 |
| Service brake                               | Oil-Immersed multi-discs braking on front axlo   |
| Hydraulics                                  |                                                  |
| Hydraulic pump type                         | Gear pump                                        |
| Hydraulic Pressure                          | 235 bar                                          |
| Tank capacities                             | 255 bai                                          |
| Engine oil                                  | 11.20                                            |
| Hydraulic oil                               | 1151                                             |
|                                             |                                                  |
| Fuel tank                                   | 63                                               |
| Noise and vibration                         |                                                  |
| Noise at driving position (LpA)             | 76 dB                                            |
| Noise to environment (LwA)                  | 104 dB                                           |
| Vibration on hands/arms                     | < 2.50 m/s²                                      |
| Miscellaneous                               |                                                  |
| Steering wheels (front / rear)              | 2/2                                              |
| Drive wheels (front / rear)                 | 2/2                                              |
| Safety / Safety cab homologation            | Standard EN 15000 / ROPS - FOPS level 1 cal      |
| Controls                                    | JSM                                              |