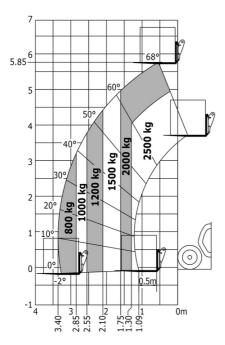

### MT-X 625 H - Load chart

# MT-X 625 H

|                                             | мт-х 625 н Created on May 7, 2024 at 10:14:46 AM |
|---------------------------------------------|--------------------------------------------------|
| Capacities                                  | Metric                                           |
| Max. capacity                               | 2500 kg                                          |
| Max. lifting height                         | 5.85 m                                           |
| Max. outreach                               | 3.40 m                                           |
| Breakout force with bucket                  | 3427 daN                                         |
| Weight and dimensions                       |                                                  |
| Overall length to carriage                  | l11 3.83 m                                       |
| Length to face of forks                     | 12 3.90 m                                        |
| Overall width                               | b1 1.81 m                                        |
| Overall height                              | h17 1.92 m                                       |
| Wheelbase                                   | y 2.30 m                                         |
| Ground clearance                            | m4 0.33 m                                        |
| Overall cab width                           | b4 0.79 m                                        |
|                                             | a4 12 °                                          |
| Tilt-up angle                               |                                                  |
| Tilt-down angle                             |                                                  |
| External turning radius (over tyres)        | Wa1 3.31 m                                       |
| Overall weight                              | 4800 kg                                          |
| Tires type                                  | Pneumatic                                        |
| Standard tires                              | CAMSO SKS532 12-16.5                             |
| Forks length / width / section              | l / e / s 1200 mm x 125 mm / 45 mm               |
| Performances                                |                                                  |
| Lifting                                     | 8 s                                              |
| Lowering                                    | 5.40 s                                           |
| Extension                                   | 5.60 s                                           |
| Retraction                                  | 4.30 s                                           |
| Crowd                                       | 3.50 s                                           |
| Dump                                        | 3.60 s                                           |
| Engine                                      |                                                  |
| Engine brand                                | Kubota                                           |
| Engine norm                                 | Stage IIIA                                       |
| Number of cylinders / Capacity of cylinders | 4 - 3331 cm³                                     |
| I.C. Engine power rating - Power            | 75 Hp / 55.40 kW                                 |
| Max. torque / Engine rotation               | 265 Nm @ 1400 rpm                                |
| Drawbar pull (Laden)                        | 3550 daN                                         |
| Transmission                                |                                                  |
| Transmission type                           | Hydrostatic                                      |
| Number of gears (forward / reverse)         | 2/2                                              |
| Max. travel speed                           | 24.90 km/h                                       |
| Parking brake                               | Automatic negative parking brake                 |
| Service brake                               | Oil-Immersed multi-discs braking on front axlo   |
| Hydraulics                                  |                                                  |
| Hydraulic pump type                         | Gear pump                                        |
| Hydraulic Pressure                          | 235 bar                                          |
| Tank capacities                             | 255 bai                                          |
| Engine oil                                  | 11.20                                            |
| Hydraulic oil                               | 1151                                             |
|                                             |                                                  |
| Fuel tank                                   | 63                                               |
| Noise and vibration                         |                                                  |
| Noise at driving position (LpA)             | 76 dB                                            |
| Noise to environment (LwA)                  | 104 dB                                           |
| Vibration on hands/arms                     | < 2.50 m/s²                                      |
| Miscellaneous                               |                                                  |
| Steering wheels (front / rear)              | 2/2                                              |
| Drive wheels (front / rear)                 | 2/2                                              |
| Safety / Safety cab homologation            | Standard EN 15000 / ROPS - FOPS level 1 cal      |
| Controls                                    | JSM                                              |