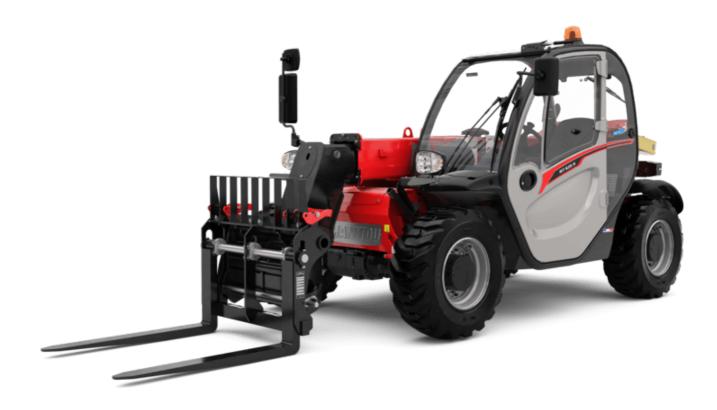

# MT-X 625 H

| Metric                                       |
|----------------------------------------------|
|                                              |
| 2500 kg                                      |
| 5.85 m                                       |
| 3.40 m                                       |
| 3427 daN                                     |
|                                              |
| 3.83 m                                       |
| 3.90 m                                       |
| 1.81 m                                       |
| 1.92 m                                       |
| 2.30 m                                       |
| 0.33 m                                       |
| 0.79 m                                       |
|                                              |
| 12 °<br>117 °                                |
|                                              |
| 3.31 m                                       |
| 4800 kg                                      |
| Pneumatic                                    |
| CAMSO SKS532 12-16.5                         |
| 1200 mm x 125 mm / 45 mm                     |
|                                              |
| 8 s                                          |
| 5.40 s                                       |
| 5.60 s                                       |
| 4.30 s                                       |
| 3.50 s                                       |
| 3.60 s                                       |
|                                              |
| Kubota                                       |
| Stage IIIA                                   |
| 4 - 3331 cm <sup>3</sup>                     |
| 75 Hp / 55.40 kW                             |
| 265 Nm @ 1400 rpm                            |
| 3550 daN                                     |
| 3330 dail4                                   |
| Hydrostatic                                  |
| 2 / 2                                        |
|                                              |
| 24.90 km/h                                   |
| Automatic negative parking brake             |
| Oil-Immersed multi-discs braking on front ax |
|                                              |
| Gear pump                                    |
| 235 bar                                      |
|                                              |
| 11.20                                        |
| 115                                          |
| 63 I                                         |
|                                              |
| 76 dB                                        |
| 104 dB                                       |
| < 2.50 m/s <sup>2</sup>                      |
|                                              |
| 2/2                                          |
| 2/2                                          |
| Standard EN 15000 / ROPS - FOPS level 1 ca   |
|                                              |