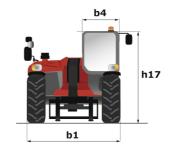

|
| Gear pump                                    |
| 235 bar                                      |
|                                              |
| 11.20                                        |
| 115                                          |
| 63 I                                         |
|                                              |
| 76 dB                                        |
| 104 dB                                       |
| < 2.50 m/s <sup>2</sup>                      |
|                                              |
| 2/2                                          |
| 2/2                                          |
| Standard EN 15000 / ROPS - FOPS level 1 ca   |
|                                              |

## MT-X 625 H - Dimensional drawing





### MT-X 625 H - Load chart

### Machine on tyres with forks Metric







#### **Head Office**

B.P. 249 - 430 rue de l'Aubinière 44150 Ancenis Cedex - France Tel: +33 (0)2 40 09 10 11 - Fax: +33 (0)2 40 09 10 97 www.manitou.com



This publication provides a description of the configuration versions and options for Manitou products, which may differ for equipment. The equipment presented in this brochure may be part of a series, as an option, or it may not be available, depending on the versions. Manitou reserves the right, at any time and without notice, to amend the specifications described and represented. The specifications provided do not bind the manufacturer. For more details, please contact your Manitou agent. This is not a contractually binding document. The presentation of th