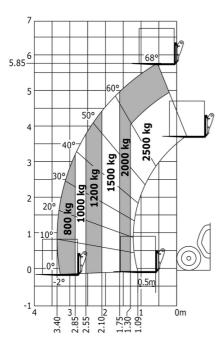

|
| 235 bar                                      |
|                                              |
| 11.20                                        |
| 115                                          |
| 63 I                                         |
|                                              |
| 76 dB                                        |
| 104 dB                                       |
| < 2.50 m/s <sup>2</sup>                      |
|                                              |
| 2/2                                          |
| 2/2                                          |
| Standard EN 15000 / ROPS - FOPS level 1 ca   |
|                                              |

## MT-X 625 H - Dimensional drawing





### MT-X 625 H - Load chart

### Machine on tyres with forks Metric







#### **Head Office**

B.P. 249 - 430 rue de l'Aubinière 44150 Ancenis Cedex - France Tel: +33 (0)2 40 09 10 11 - Fax: +33 (0)2 40 09 10 97 www.manitou.com



This publication provides a description of the configuration versions and options for Manitou products, which may differ for equipment. The equipment presented in this brochure may be part of a series, as an option, or it may not be available, depending on the versions. Manitou reserves the right, at any time and without notice, to amend the specifications described and represented. The specifications provided do not bind the manufacturer. For more details, please contact your Manitou agent. This is not a contractually binding document. The presentation of the products is not contractually binding. List of specifications non-exh