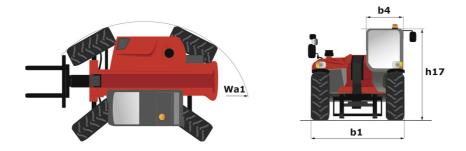

# MT-X 625 H COMFORT

|                                                                  | MI-X 625 H COMFORT | Created off August 11, 2025 at 0.15 PM OTC      |
|------------------------------------------------------------------|--------------------|-------------------------------------------------|
| Capacities                                                       |                    | Metric                                          |
| Max. capacity                                                    |                    | 2500 kg                                         |
| Max. lifting height                                              |                    | 5.85 m                                          |
| Maximum outreach                                                 |                    | 3.40 m                                          |
| Breakout force with bucket                                       |                    | 3427 daN                                        |
| Weight and dimensions                                            |                    |                                                 |
| Overall length to carriage                                       | l11                | 3.83 m                                          |
| Length to face of forks                                          | 12                 | 3.90 m                                          |
| Overall width                                                    | b1                 | 1.81 m                                          |
| Overall height                                                   | h17                | 1.92 m                                          |
| Wheelbase                                                        | у                  | 2.30 m                                          |
| Ground clearance                                                 | m4                 | 0.33 m                                          |
| Overall cab width                                                | b4                 | 0.79 m                                          |
| Tilt-up angle                                                    | a4                 | 12 °                                            |
|                                                                  | a4<br>a5           | 117 °                                           |
| Tilt-down angle                                                  |                    |                                                 |
| External turning radius (over tyres)                             | Wa1                | 3.31 m                                          |
| Overall weight                                                   |                    | 4800 kg                                         |
| Tires type                                                       |                    | Pneumatic                                       |
| Standard tires                                                   |                    | CAMSO SKS532 12-16.5                            |
| Forks length / width / section                                   | l / e / s          | 1200 mm x 125 mm x 45 mm                        |
| Performances                                                     |                    |                                                 |
| Lifting                                                          |                    | 8 s                                             |
| Lowering                                                         |                    | 5.40 s                                          |
| Extension                                                        |                    | 5.60 s                                          |
| Retraction                                                       |                    | 4.30 s                                          |
| Crowd                                                            |                    | 3.50 s                                          |
| Dump                                                             |                    | 3.60 s                                          |
| Engine                                                           |                    |                                                 |
| Engine brand                                                     |                    | Kubota                                          |
| Engine norm                                                      |                    | Stage IIIA                                      |
| Engine model                                                     |                    | V3307-DI-T-E3B                                  |
| Number of cylinders / Capacity of cylinders                      |                    | 4 - 3331 cm³                                    |
| I.C. Engine power rating - Power                                 |                    | 75 Hp / 55.40 kW                                |
| Max. torque / Engine rotation                                    |                    | 265 Nm @ 1400 rpm                               |
| Drawbar pull (Laden)                                             |                    | 3550 daN                                        |
| Transmission                                                     |                    |                                                 |
| Transmission type                                                |                    | Hydrostatic                                     |
| Number of gears (forward / reverse)                              |                    | 2/2                                             |
| Max. travel speed                                                |                    | 24.90 km/h                                      |
| Max. travel speed (may vary according to applicable regulations) |                    | 25 km/h                                         |
| Parking brake                                                    |                    | Automatic negative parking brake                |
| Service brake                                                    |                    | Oil-Immersed multi-discs braking on front axles |
| Hydraulics                                                       |                    | , , , , , , , , , , , , , , , , , , ,           |
| Hydraulic pump type                                              |                    | Gear pump                                       |
| Hydraulic Pressure                                               |                    | 235 bar                                         |
| Tank capacities                                                  |                    |                                                 |
| Engine oil                                                       |                    | 11.20                                           |
| Hydraulic oil                                                    |                    | 1151                                            |
| Fuel tank                                                        |                    | 63                                              |
| Noise and vibration                                              |                    |                                                 |
| Noise at driving position (LpA)                                  |                    | 76 dB                                           |
| Noise to environment (LWA)                                       |                    | 104 dB                                          |
| Vibration on hands/arms                                          |                    |                                                 |
|                                                                  |                    | < 2.50 m/s²                                     |
| Miscellaneous                                                    |                    | 0.10                                            |
| Steering wheels (front / rear)                                   |                    | 2/2                                             |
| Drive wheels (front / rear)                                      |                    | 2/2                                             |
| Safety / Cab certification                                       |                    | Standard EN 15000 / ROPS - FOPS cab (level 1)   |
| Controls                                                         |                    | JSM                                             |

### MT-X 625 H Comfort - Dimensional drawing