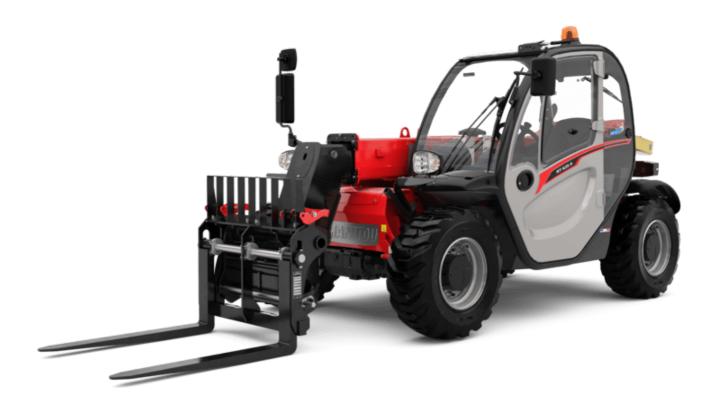

Technical sheet :

# MT-X 625 H COMFORT





|                                                                  | MI-X 625 H COMFORT | Created off August 11, 2025 at 0.15 PM OTC      |
|------------------------------------------------------------------|--------------------|-------------------------------------------------|
| Capacities                                                       |                    | Metric                                          |
| Max. capacity                                                    |                    | 2500 kg                                         |
| Max. lifting height                                              |                    | 5.85 m                                          |
| Maximum outreach                                                 |                    | 3.40 m