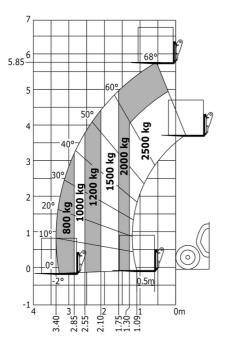

|                    | 0.10                                            |
| Steering wheels (front / rear)                                   |                    | 2/2                                             |
| Drive wheels (front / rear)                                      |                    | 2/2                                             |
| Safety / Cab certification                                       |                    | Standard EN 15000 / ROPS - FOPS cab (level 1)   |
| Controls                                                         |                    | JSM                                             |

### MT-X 625 H Comfort - Dimensional drawing



#### MT-X 625 H Comfort - Load chart

#### Machine on tires with forks Metric



## Equipment

| Standard                                                |
|---------------------------------------------------------|
| 12V plug cigarette lighter type                         |
| Aggravating movements cut off EN 15000                  |
| Battery cut-off                                         |
| Beacon                                                  |
| Bluetooth USB radio - With integrated microphone - 100W |
| CAMSO SKS HAULER 12-16.5                                |
| Complete road lighting                                  |
| Emergency stop                                          |
| Floor mat                                               |
| Mirror on rear of the machine                           |
| Rear electric plug                                      |
| Re