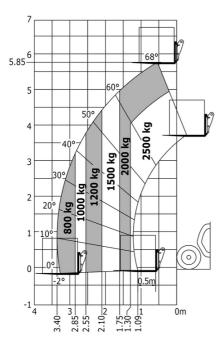

| JSM                                 |              |

## MT-X 625 H Comfort - Dimensional drawing





### MT-X 625 H Comfort - Load chart

#### Machine on tires with forks Metric



## **Equipment**

| Standard                                                |  |
|---------------------------------------------------------|--|
| 12V plug cigarette lighter type                         |  |
| Aggravating movements cut off EN 15000                  |  |
| Battery cut-off                                         |  |
| Beacon                                                  |  |
| Bluetooth USB radio - With integrated microphone - 100W |  |
| CAMSO SKS HAULER 12-16.5                                |  |
| Complete road lighting                                  |  |
| Emergency stop                                          |  |
| Floor mat                                               |  |
| Mirror on rear of the machine                           |  |
| Rear electric plug