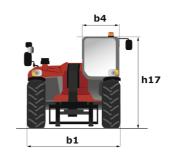

| JSM                                 |              |

## MT-X 625 H Comfort - Dimensional drawing





### MT-X 625 H Comfort - Load chart

#### Machine on tires with forks Metric



## **Equipment**

| Standard                                                |  |
|---------------------------------------------------------|--|
| 12V plug cigarette lighter type                         |  |
| Aggravating movements cut off EN 15000                  |  |
| Battery cut-off                                         |  |
| Beacon                                                  |  |
| Bluetooth USB radio - With integrated microphone - 100W |  |
| CAMSO SKS HAULER 12-16.5                                |  |
| Complete road lighting                                  |  |
| Emergency stop                                          |  |
| Floor mat                                               |  |
| Mirro