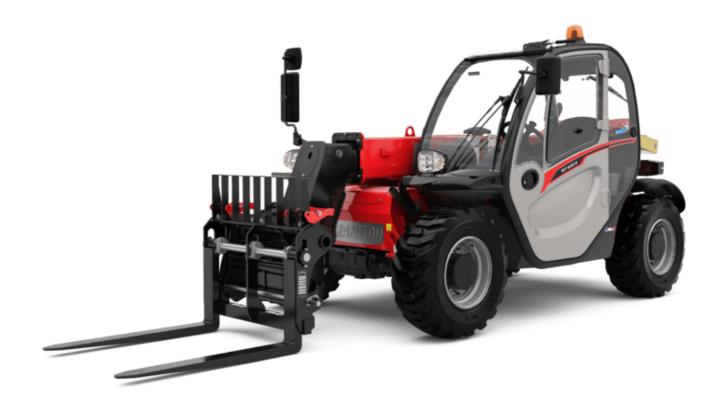

Technical sheet:

# MT-X 625 H COMFORT





| Capacities