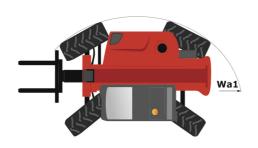

|         | Standard EN 15000 / ROPS - FOPS cab (level 1)  |  |

## MT-X 625 H Comfort - Dimensional drawing





### MT-X 625 H Comfort - Load chart

#### Machine on tires with forks Metric



## **Equipment**

| Standard                                                |  |
|---------------------------------------------------------|--|
| 12V plug cigarette lighter type                         |  |
| Aggravating movements cut off EN 15000                  |  |
| Battery cut-off                                         |  |
| Beacon                                                  |  |
| Bluetooth USB radio - With integrated microphone - 100W |  |
| CAMSO SKS HAULER 12-16.5                                |  |
| Complete road lighting                                  |  |
| Emergency stop                                          |  |
| Floor mat                                               |  |
| Mir