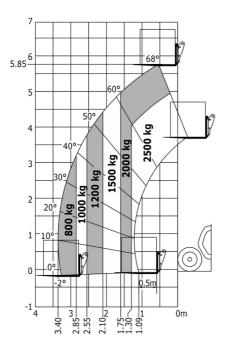

|         | Standard EN 15000 / ROPS - FOPS cab (level 1)  |  |

## MT-X 625 H Comfort - Dimensional drawing





### MT-X 625 H Comfort - Load chart

#### Machine on tires with forks Metric



## **Equipment**

| Standard                                                |  |
|---------------------------------------------------------|--|
| 12V plug cigarette lighter type                         |  |
| Aggravating movements cut off EN 15000                  |  |
| Battery cut-off                                         |  |
| Beacon                                                  |  |
| Bluetooth USB radio - With integrated microphone - 100W |  |
| CAMSO SKS HAULER 12-16.5                                |  |
| Complete road lighting                                  |  |
| Emergency stop                                          |  |
| Floor mat                                               |  |
| Mirror on rear of the machine                           |  |
| Rear electric plug