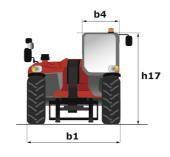

|         | Standard EN 15000 / ROPS - FOPS cab (level 1)  |  |

## MT-X 625 H Comfort - Dimensional drawing





### MT-X 625 H Comfort - Load chart

#### Machine on tires with forks Metric



## **Equipment**

| Standard                                                |  |
|---------------------------------------------------------|--|
| 12V plug cigarette lighter type                         |  |
| Aggravating movements cut off EN 15000                  |  |
| Battery cut-off                                         |  |
| Beacon                                                  |  |
| Bluetooth USB radio - With integrated microphone - 100W |  |
| CAMSO SKS HAULER 12-16.5                                |  |
| Complete road lighting                                  |  |
| Emergency stop                                          |  |
| Floor mat                                               |  |
| Mirro