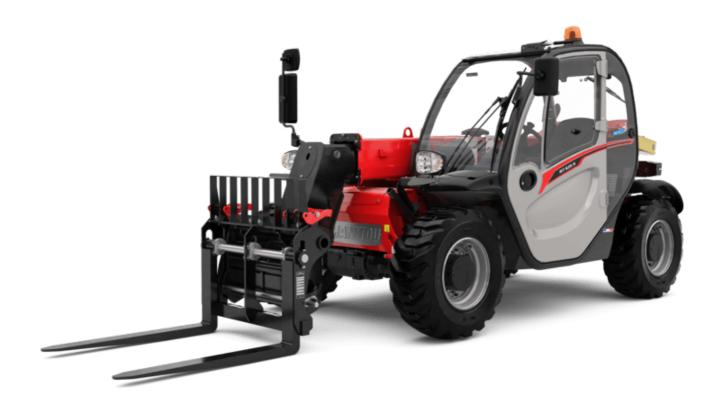

Technical sheet:

# MT-X 625 H COMFORT





| fax. capacity fax. lifting height faximum outreach reakout force with bucket feight and dimensions