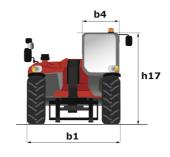

|       | JSM                                             |

## MT-X 625 H Comfort - Dimensional drawing





### MT-X 625 H Comfort - Load chart

#### Machine on tires with forks Metric



## **Equipment**

| Standard                                                | ı |
|---------------------------------------------------------|---|
| 12V plug cigarette lighter type                         |   |
| Aggravating movements cut off EN 15000                  |   |
| Battery cut-off                                         |   |
| Beacon                                                  |   |
| Bluetooth USB radio - With integrated microphone - 100W |   |
| CAMSO SKS HAULER 12-16.5                                |   |
| Complete road lighting                                  |   |
| Emergency stop                                          |   |
| Floor mat                                               |