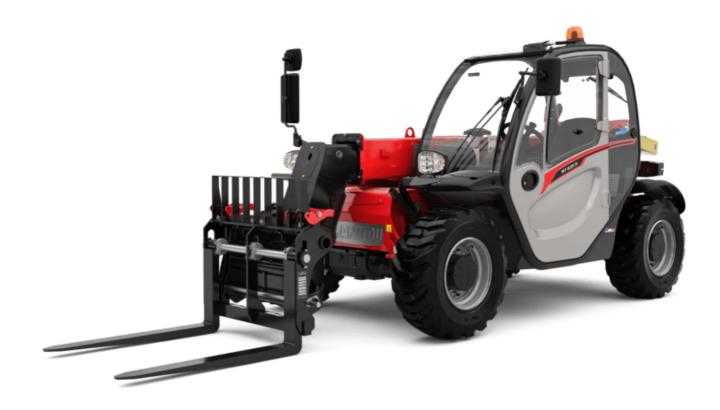

Technical sheet:

# MT-X 625 H COMFORT





| Capacities