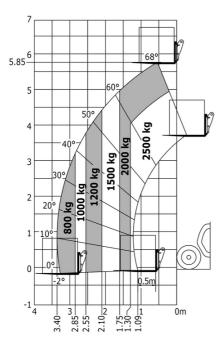

|       | JSM                                             |

## MT-X 625 H Comfort - Dimensional drawing





### MT-X 625 H Comfort - Load chart

#### Machine on tires with forks Metric



## **Equipment**

| Standard                                                | ı |
|---------------------------------------------------------|---|
| 12V plug cigarette lighter type                         |   |
| Aggravating movements cut off EN 15000                  |   |
| Battery cut-off                                         |   |
| Beacon                                                  |   |
| Bluetooth USB radio - With integrated microphone - 100W |   |
| CAMSO SKS HAULER 12-16.5                                |   |
| Complete road lighting                                  |   |
| Emergency stop                                          |   |
| Floor mat                                               |   |
| Mirror on rear of the machine                           |   |
| Rear elect