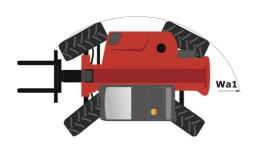

|           | Standard EN 15000 / ROPS - FOPS cab (level 1)  |

## MT-X 625 H Comfort - Dimensional drawing





### MT-X 625 H Comfort - Load chart

#### Machine on tires with forks Metric



## **Equipment**

| Oscardoni                                               |  |
|---------------------------------------------------------|--|
| Standard                                                |  |
| 12V plug cigarette lighter type                         |  |
| Aggravating movements cut off EN 15000                  |  |
| Battery cut-off                                         |  |
| Beacon                                                  |  |
| Bluetooth USB radio - With integrated microphone - 100W |  |
| CAMSO SKS HAULER 12-16.5                                |  |
| Complete road lighting                                  |  |
| Emergency stop                                          |  |
| Flo