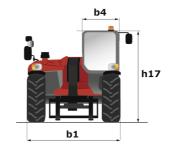

|           | Standard EN 15000 / ROPS - FOPS cab (level 1)  |

## MT-X 625 H Comfort - Dimensional drawing





### MT-X 625 H Comfort - Load chart

#### Machine on tires with forks Metric



## **Equipment**

| Oscardoni                                               |  |
|---------------------------------------------------------|--|
| Standard                                                |  |
| 12V plug cigarette lighter type                         |  |
| Aggravating movements cut off EN 15000                  |  |
| Battery cut-off                                         |  |
| Beacon                                                  |  |
| Bluetooth USB radio - With integrated microphone - 100W |  |
| CAMSO SKS HAULER 12-16.5                                |  |
| Complete road lighting                                  |  |
| Emergency stop                                          |  |
| Floor