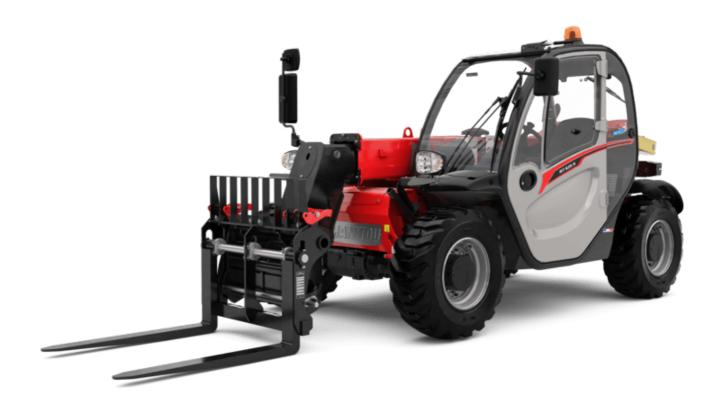

Technical sheet:

# MT-X 625 H COMFORT





| Capacities