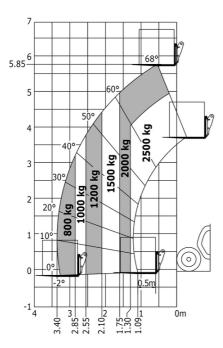

|           | Standard EN 15000 / ROPS - FOPS cab (level 1)  |

## MT-X 625 H Comfort - Dimensional drawing





### MT-X 625 H Comfort - Load chart

#### Machine on tires with forks Metric



## **Equipment**

| Oscardoni                                               |  |
|---------------------------------------------------------|--|
| Standard                                                |  |
| 12V plug cigarette lighter type                         |  |
| Aggravating movements cut off EN 15000                  |  |
| Battery cut-off                                         |  |
| Beacon                                                  |  |
| Bluetooth USB radio - With integrated microphone - 100W |  |
| CAMSO SKS HAULER 12-16.5                                |  |
| Complete road lighting                                  |  |
| Emergency stop                                          |  |
| Floor mat                                               |  |
| Mirror on rear of the