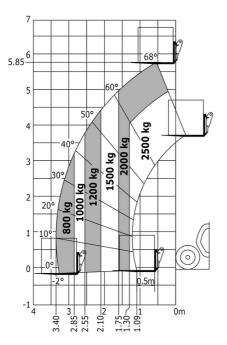

#### MT-X 625 H Comfort - Load chart

# MT-X 625 H COMFORT

|                                                                  | MT-X 625 H COMFORT Greated Off August 12, 2025 at 9.25 PW |
|------------------------------------------------------------------|-----------------------------------------------------------|
| Capacities                                                       | Metric                                                    |
| Max. capacity                                                    | 2500 kg                                                   |
| Max. lifting height                                              | 5.85 m                                                    |
| Maximum outreach                                                 | 3.40 m                                                    |
| Breakout force with bucket                                       | 3427 daN                                                  |
| Weight and dimensions                                            |                                                           |
| Overall length to carriage                                       | l11 3.83 m                                                |
| Length to face of forks                                          | l2 3.90 m                                                 |
| Overall width                                                    | b1 1.81 m                                                 |
| Overall height                                                   | h17 1.92 m                                                |
| Wheelbase                                                        | y 2.30 m                                                  |
| Ground clearance                                                 | m4 0.33 m                                                 |
| Overall cab width                                                | b4 0.79 m                                                 |
|                                                                  |                                                           |
| Tilt-up angle                                                    |                                                           |
| Tilt-down angle                                                  | a5 117°                                                   |
| External turning radius (over tyres)                             | Wa1 3.31 m                                                |
| Overall weight                                                   | 4800 kg                                                   |
| Tires type                                                       | Pneumatic                                                 |
| Standard tires                                                   | CAMS0 SKS532 12-16.5                                      |
| Forks length / width / section                                   | l / e / s 1200 mm x 125 mm x 45 mm                        |
| Performances                                                     |                                                           |
| Lifting                                                          | 8 s                                                       |
| Lowering                                                         | 5.40 s                                                    |
| Extension                                                        | 5.60 s                                                    |
| Retraction                                                       | 4.30 s                                                    |
| Crowd                                                            | 3.50 s                                                    |
| Dump                                                             | 3.60 s                                                    |
| Engine                                                           |                                                           |
| Engine brand                                                     | Kubota                                                    |
| Engine norm                                                      | Stage IIIA                                                |
| Engine model                                                     | V3307-DI-T-E3B                                            |
| Number of cylinders / Capacity of cylinders                      | 4 - 3331 cm <sup>3</sup>                                  |
| I.C. Engine power rating - Power                                 | 75 Hp / 55.40 kW                                          |
|                                                                  |                                                           |
| Max. torque / Engine rotation                                    | 265 Nm @ 1400 mm                                          |
| Drawbar pull (Laden)                                             | 3550 daN                                                  |
| Transmission                                                     |                                                           |
| Transmission type                                                | Hydrostatic                                               |
| Number of gears (forward / reverse)                              | 2/2                                                       |
| Max. travel speed                                                | 24.90 km/h                                                |
| Max. travel speed (may vary according to applicable regulations) | 25 km/h                                                   |
| Parking brake                                                    | Automatic negative parking brake                          |
| Service brake                                                    | Oil-Immersed multi-discs braking on front ax              |
| Hydraulics                                                       |                                                           |
| Hydraulic pump type                                              | Gear pump                                                 |
| Hydraulic Pressure                                               | 235 bar                                                   |
| Tank capacities                                                  |                                                           |
| Engine oil                                                       | 11.20                                                     |
| Hydraulic oil                                                    | 1151                                                      |
| Fuel tank                                                        | 63 I                                                      |
| Noise and vibration                                              |                                                           |
| Noise at driving position (LpA)                                  | 76 dB                                                     |
| Noise to environment (LwA)                                       | 104 dB                                                    |
| Vibration on hands/arms                                          | < 2.50 m/s <sup>2</sup>                                   |
| Miscellaneous                                                    | × 2.00 m/ 8                                               |
|                                                                  |                                                           |
| Steering wheels (front / rear)                                   | 2/2                                                       |
| Drive wheels (front / rear)                                      | 2/2<br>Divided EN 45000 (2000 - 5000 - 51 (1-1-1          |
| Safety / Cab certification                                       | Standard EN 15000 / ROPS - FOPS cab (level                |
| Controls                                                         | JSM                                                       |