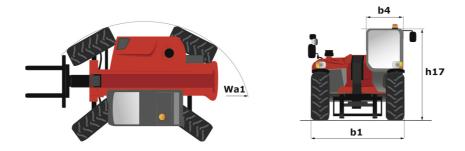

### MT-X 625 H Comfort - Dimensional drawing

# MT-X 625 H COMFORT

|                                                                  | MT-X 625 H COMFORT Greated Off August 12, 2025 at 9.25 PW |
|------------------------------------------------------------------|-----------------------------------------------------------|
| Capacities                                                       | Metric                                                    |
| Max. capacity                                                    | 2500 kg                                                   |
| Max. lifting height                                              | 5.85 m                                                    |
| Maximum outreach                                                 | 3.40 m                                                    |
| Breakout force with bucket                                       | 3427 daN                                                  |
| Weight and dimensions                                            |                                                           |
| Overall length to carriage                                       | l11 3.83 m                                                |
| Length to face of forks                                          | l2 3.90 m                                                 |
| Overall width                                                    | b1 1.81 m                                                 |
| Overall height                                                   | h17 1.92 m                                                |
| Wheelbase                                                        | y 2.30 m                                                  |
| Ground clearance                                                 | m4 0.33 m                                                 |
| Overall cab width                                                | b4 0.79 m                                                 |
|                                                                  |                                                           |
| Tilt-up angle                                                    |                                                           |
| Tilt-down angle                                                  | a5 117°                                                   |
| External turning radius (over tyres)                             | Wa1 3.31 m                                                |
| Overall weight                                                   | 4800 kg                                                   |
| Tires type                                                       | Pneumatic                                                 |
| Standard tires                                                   | CAMS0 SKS532 12-16.5                                      |
| Forks length / width / section                                   | l / e / s 1200 mm x 125 mm x 45 mm                        |
| Performances                                                     |                                                           |
| Lifting                                                          | 8 s                                                       |
| Lowering                                                         | 5.40 s                                                    |
| Extension                                                        | 5.60 s                                                    |
| Retraction                                                       | 4.30 s                                                    |
| Crowd                                                            | 3.50 s                                                    |
| Dump                                                             | 3.60 s                                                    |
| Engine                                                           |                                                           |
| Engine brand                                                     | Kubota                                                    |
| Engine norm                                                      | Stage IIIA                                                |
| Engine model                                                     | V3307-DI-T-E3B                                            |
| Number of cylinders / Capacity of cylinders                      | 4 - 3331 cm <sup>3</sup>                                  |
| I.C. Engine power rating - Power                                 | 75 Hp / 55.40 kW                                          |
|                                                                  |                                                           |
| Max. torque / Engine rotation                                    | 265 Nm @ 1400 mm                                          |
| Drawbar pull (Laden)                                             | 3550 daN                                                  |
| Transmission                                                     |                                                           |
| Transmission type                                                | Hydrostatic                                               |
| Number of gears (forward / reverse)                              | 2/2                                                       |
| Max. travel speed                                                | 24.90 km/h                                                |
| Max. travel speed (may vary according to applicable regulations) | 25 km/h                                                   |
| Parking brake                                                    | Automatic negative parking brake                          |
| Service brake                                                    | Oil-Immersed multi-discs braking on front ax              |
| Hydraulics                                                       |                                                           |
| Hydraulic pump type                                              | Gear pump                                                 |
| Hydraulic Pressure                                               | 235 bar                                                   |
| Tank capacities                                                  |                                                           |
| Engine oil                                                       | 11.20                                                     |
| Hydraulic oil                                                    | 1151                                                      |
| Fuel tank                                                        | 63 I                                                      |
| Noise and vibration                                              |                                                           |
| Noise at driving position (LpA)                                  | 76 dB                                                     |
| Noise to environment (LwA)                                       | 104 dB                                                    |
| Vibration on hands/arms                                          | < 2.50 m/s <sup>2</sup>                                   |
| Miscellaneous                                                    | × 2.00 m/ 8                                               |
|                                                                  |                                                           |
| Steering wheels (front / rear)                                   | 2/2                                                       |
| Drive wheels (front / rear)                                      | 2/2<br>Divided EN 45000 (2000 - 5000 - 51 (1-1-1          |
| Safety / Cab certification                                       | Standard EN 15000 / ROPS - FOPS cab (level                |
| Controls                                                         | JSM                                                       |