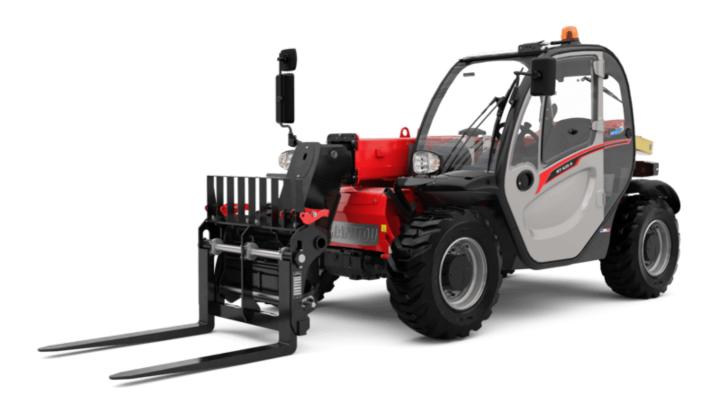

# MT-X 625 H COMFORT

|                                                                  | MT-X 625 H COMFORT Greated Off August 12, 2025 at 9.25 PW |
|------------------------------------------------------------------|-----------------------------------------------------------|
| Capacities                                                       | Metric                                                    |
| Max. capacity                                                    | 2500 kg                                                   |
| Max. lifting height                                              | 5.85 m                                                    |
| Maximum outreach                                                 | 3.40 m                                                    |
| Breakout force with bucket                                       | 3427 daN                                                  |
| Weight and dimensions                                            |                                                           |
| Overall length to carriage                                       | l11 3.83 m                                                |
| Length to face of forks                                          | l2 3.90 m                                                 |
| Overall width                                                    | b1 1.81 m                                                 |
| Overall height                                                   | h17 1.92 m                                                |
| Wheelbase                                                        | y 2.30 m                                                  |
| Ground clearance                                                 | m4 0.33 m                                                 |
| Overall cab width                                                | b4 0.79 m                                                 |
|                                                                  |                                                           |
| Tilt-up angle                                                    |                                                           |
| Tilt-down angle                                                  | a5 117°                                                   |
| External turning radius (over tyres)                             | Wa1 3.31 m                                                |
| Overall weight                                                   | 4800 kg                                                   |
| Tires type                                                       | Pneumatic                                                 |
| Standard tires                                                   | CAMS0 SKS532 12-16.5                                      |
| Forks length / width / section                                   | l / e / s 1200 mm x 125 mm x 45 mm                        |
| Performances                                                     |                                                           |
| Lifting                                                          | 8 s                                                       |
| Lowering                                                         | 5.40 s                                                    |
| Extension                                                        | 5.60 s                                                    |
| Retraction                                                       | 4.30 s                                                    |
| Crowd                                                            | 3.50 s                                                    |
| Dump                                                             | 3.60 s                                                    |
| Engine                                                           |                                                           |
| Engine brand                                                     | Kubota                                                    |
| Engine norm                                                      | Stage IIIA                                                |
| Engine model                                                     | V3307-DI-T-E3B                                            |
| Number of cylinders / Capacity of cylinders                      | 4 - 3331 cm <sup>3</sup>                                  |
| I.C. Engine power rating - Power                                 | 75 Hp / 55.40 kW                                          |
|                                                                  |                                                           |
| Max. torque / Engine rotation                                    | 265 Nm @ 1400 mm                                          |
| Drawbar pull (Laden)                                             | 3550 daN                                                  |
| Transmission                                                     |                                                           |
| Transmission type                                                | Hydrostatic                                               |
| Number of gears (forward / reverse)                              | 2/2                                                       |
| Max. travel speed                                                | 24.90 km/h                                                |
| Max. travel speed (may vary according to applicable regulations) | 25 km/h                                                   |
| Parking brake                                                    | Automatic negative parking brake                          |
| Service brake                                                    | Oil-Immersed multi-discs braking on front ax              |
| Hydraulics                                                       |                                                           |
| Hydraulic pump type                                              | Gear pump                                                 |
| Hydraulic Pressure                                               | 235 bar                                                   |
| Tank capacities                                                  |                                                           |
| Engine oil                                                       | 11.20                                                     |
| Hydraulic oil                                                    | 1151                                                      |
| Fuel tank                                                        | 63 I                                                      |
| Noise and vibration                                              |                                                           |
| Noise at driving position (LpA)                                  | 76 dB                                                     |
| Noise to environment (LwA)                                       | 104 dB                                                    |
| Vibration on hands/arms                                          | < 2.50 m/s <sup>2</sup>                                   |
| Miscellaneous                                                    | × 2.00 m/ 8                                               |
|                                                                  |                                                           |
| Steering wheels (front / rear)                                   | 2/2                                                       |
| Drive wheels (front / rear)                                      | 2/2<br>Divided EN 45000 (2000 - 5000 - 51 (1-1-1          |
| Safety / Cab certification                                       | Standard EN 15000 / ROPS - FOPS cab (level                |
| Controls                                                         | JSM                                                       |