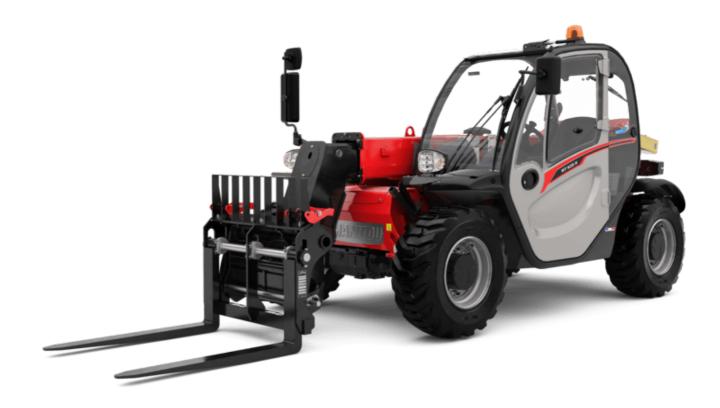

Technical sheet:

# MT-X 625 H COMFORT





| Capacities                                  | Metric