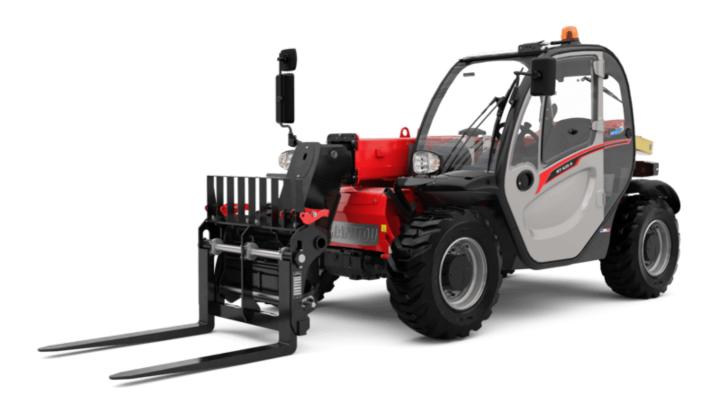

Technical sheet :

## MT-X 625 H COMFORT





|