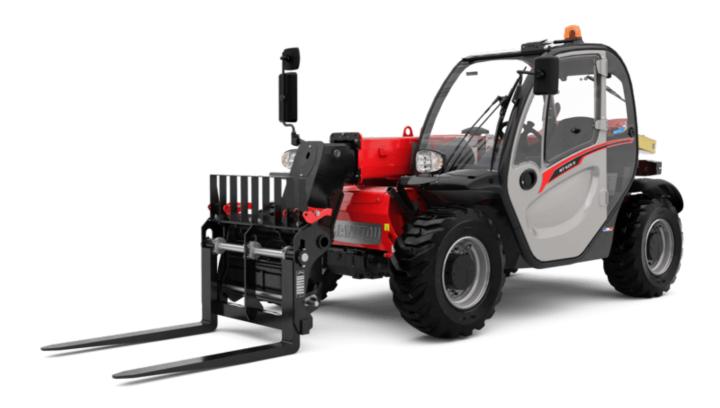

Technical sheet:

# MT-X 625 H COMFORT





| Capacities                                           | Metric