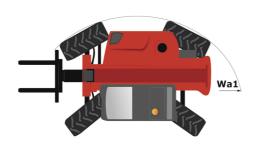

# MT-X 625 H COMFORT

|                                                | MT-X 625 H COMFORT Created on 10 May 2024 at 12:44:17 PM |
|------------------------------------------------|----------------------------------------------------------|
| Capacities                                     | Metric                                                   |
| Max. capacity                                  | 2500 kg                                                  |
| Max. lifting height                            | 5.85 m                                                   |
| Max. outreach                                  | 3.40 m                                                   |
| Breakout force with bucket                     | 3427 daN                                                 |
| Weight and dimensions                          |                                                          |
| Overall length to carriage                     | I11 3.83 m                                               |
| Length to face of forks                        | l2 3.90 m                                                |
| Overall width                                  | b1 1.81 m                                                |
| Overall height                                 | h17 1.92 m                                               |
| Vheelbase                                      | y 2.30 m                                                 |
| Ground clearance                               | m4 0.33 m                                                |
| Overall cab width                              | b4 0.79 m                                                |
| Filt-up angle                                  | a4 12 °                                                  |
| Filt-down angle                                | a5 117 °                                                 |
| External turning radius (over tyres)           | Wa1 3.31 m                                               |
| Overall weight                                 | 4800 kg                                                  |
| Fires type                                     | Pneumatic                                                |
| Standard tires                                 | CAMSO SKS532 12-16.5                                     |
| orandard tires  Forks length / width / section | 1/e/s 1200 mm x 125 mm / 45 mm                           |
|                                                | 1/e/s 1200 mm x 125 mm / 45 mm                           |
| Performances                                   |                                                          |
| ifting                                         | 8 8                                                      |
| owering                                        | 5.40 s                                                   |
| extension                                      | 5.60 s                                                   |
| Retraction                                     | 4.30 s                                                   |
| Crowd                                          | 3.50 s                                                   |
| Dump                                           | 3.60 s                                                   |
| Engine                                         | W.L.                                                     |
| Engine brand                                   | Kubota                                                   |
| Engine norm                                    | Stage IIIA                                               |
| Number of cylinders / Capacity of cylinders    | 4 - 3331 cm <sup>3</sup>                                 |
| .C. Engine power rating - Power                | 75 Hp / 55.40 kW                                         |
| Max. torque / Engine rotation                  | 265 Nm @ 1400 rpm                                        |
| Orawbar pull (Laden)                           | 3550 daN                                                 |
| <u>Fransmission</u>                            |                                                          |
| Transmission type                              | Hydrostatic                                              |
| Number of gears (forward / reverse)            | 2/2                                                      |
| Max. travel speed                              | 24.90 km/h                                               |
| Parking brake                                  | Automatic negative parking brake                         |
| Service brake                                  | Oil-Immersed multi-discs braking on front axl            |
| Hydraulics                                     |                                                          |
| Hydraulic pump type                            | Gear pump                                                |
| Hydraulic Pressure                             | 235 bar                                                  |
| Tank capacities                                |                                                          |
| Engine oil                                     | 11.20                                                    |
| Hydraulic oil                                  | 1151                                                     |
| uel tank                                       | 63                                                       |
| Noise and vibration                            |                                                          |
| Noise at driving position (LpA)                | 76 dB                                                    |
| Noise to environment (LwA)                     | 104 dB                                                   |
| fibration on hands/arms                        | < 2.50 m/s²                                              |
| Miscellaneous                                  |                                                          |
| Steering wheels (front / rear)                 | 2/2                                                      |
| Drive wheels (front / rear)                    | 2/2                                                      |
|                                                |                                                          |