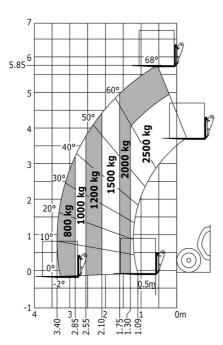

|
| Noise to environment (LwA)                     | 104 dB                                                   |
| fibration on hands/arms                        | < 2.50 m/s²                                              |
| Miscellaneous                                  |                                                          |
| Steering wheels (front / rear)                 | 2/2                                                      |
| Drive wheels (front / rear)                    | 2/2                                                      |
|                                                |                                                          |

## MT-X 625 H Comfort - Dimensional drawing





### MT-X 625 H Comfort - Load chart

### Machine on tyres with forks Metric







#### **Head Office**

B.P. 249 - 430 rue de l'Aubinière 44150 Ancenis Cedex - France Tel: +33 (0)2 40 09 10 11 - Fax: +33 (0)2 40 09 10 97 www.manitou.com



This publication provides a description of the configuration versions and options for Manitou products, which may differ for equipment. The equipment presented in this brochure may be part of a series, as an option, or it may not be available, depending on the versions. Manitou reserves the right, at any time and without notice, to amend the specifications described and represented. The specifications provided do not bind the manufacturer. For more details, please contact your Manitou agent. This is not a contractually binding document. The presentation of the products is not contractually binding. List of specifications non-exh