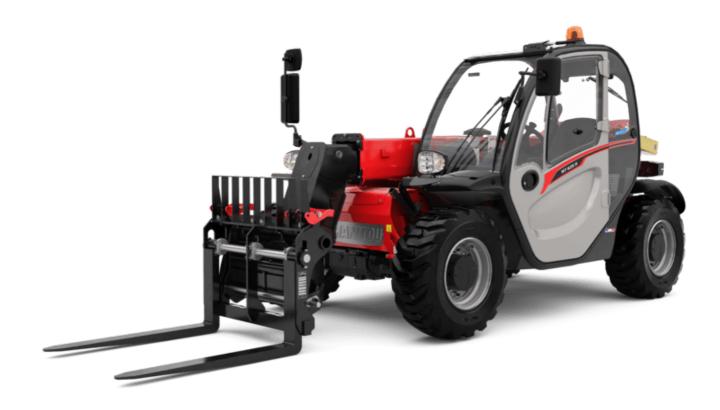

# MT-X 625 H COMFORT

|                                                | MT-X 625 H COMFORT Created on 10 May 2024 at 12:44:17 PM |
|------------------------------------------------|----------------------------------------------------------|
| Capacities                                     | Metric                                                   |
| Max. capacity                                  | 2500 kg                                                  |
| Max. lifting height                            | 5.85 m                                                   |
| Max. outreach                                  | 3.40 m                                                   |
| Breakout force with bucket                     | 3427 daN                                                 |
| Weight and dimensions                          |                                                          |
| Overall length to carriage                     | I11 3.83 m                                               |
| Length to face of forks                        | l2 3.90 m                                                |
| Overall width                                  | b1 1.81 m                                                |
| Overall height                                 | h17 1.92 m                                               |
| Vheelbase                                      | y 2.30 m                                                 |
| Ground clearance                               | m4 0.33 m                                                |
| Overall cab width                              | b4 0.79 m                                                |
| Filt-up angle                                  | a4 12 °                                                  |
| Filt-down angle                                | a5 117 °                                                 |
| External turning radius (over tyres)           | Wa1 3.31 m                                               |
| Overall weight                                 | 4800 kg                                                  |
| Fires type                                     | Pneumatic                                                |
| Standard tires                                 | CAMSO SKS532 12-16.5                                     |
| orandard tires  Forks length / width / section | 1/e/s 1200 mm x 125 mm / 45 mm                           |
|                                                | 1/e/s 1200 mm x 125 mm / 45 mm                           |
| Performances                                   |                                                          |
| ifting                                         | 8 8                                                      |
| owering                                        | 5.40 s                                                   |
| extension                                      | 5.60 s                                                   |
| Retraction                                     | 4.30 s                                                   |
| Crowd                                          | 3.50 s                                                   |
| Dump                                           | 3.60 s                                                   |
| Engine                                         | W.L.                                                     |
| Engine brand                                   | Kubota                                                   |
| Engine norm                                    | Stage IIIA                                               |
| Number of cylinders / Capacity of cylinders    | 4 - 3331 cm <sup>3</sup>                                 |
| .C. Engine power rating - Power                | 75 Hp / 55.40 kW                                         |
| Max. torque / Engine rotation                  | 265 Nm @ 1400 rpm                                        |
| Orawbar pull (Laden)                           | 3550 daN                                                 |
| <u>Fransmission</u>                            |                                                          |
| Transmission type                              | Hydrostatic                                              |
| Number of gears (forward / reverse)            | 2/2                                                      |
| Max. travel speed                              | 24.90 km/h                                               |
| Parking brake                                  | Automatic negative parking brake                         |
| Service brake                                  | Oil-Immersed multi-discs braking on front axl            |
| Hydraulics                                     |                                                          |
| Hydraulic pump type                            | Gear pump                                                |
| Hydraulic Pressure                             | 235 bar                                                  |
| Tank capacities                                |                                                          |
| Engine oil                                     | 11.20                                                    |
| Hydraulic oil                                  | 1151                                                     |
| uel tank                                       | 63                                                       |
| Noise and vibration                            |                                                          |
| Noise at driving position (LpA)                | 76 dB                                                    |
| Noise to environment (LwA)                     | 104 dB                                                   |
| fibration on hands/arms                        | < 2.50 m/s²                                              |
| Miscellaneous                                  |                                                          |
| Steering wheels (front / rear)                 | 2/2                                                      |
| Drive wheels (front / rear)                    | 2/2                                                      |
|                                                |                                                          |