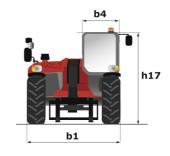

# MT-X 625 H COMFORT

|                                                | MT-X 625 H COMFORT Created on 10 May 2024 at 12:44:17 PM |
|------------------------------------------------|----------------------------------------------------------|
| Capacities                                     | Metric                                                   |
| Max. capacity                                  | 2500 kg                                                  |
| Max. lifting height                            | 5.85 m                                                   |
| Max. outreach                                  | 3.40 m                                                   |
| Breakout force with bucket                     | 3427 daN                                                 |
| Weight and dimensions                          |                                                          |
| Overall length to carriage                     | I11 3.83 m                                               |
| Length to face of forks                        | l2 3.90 m                                                |
| Overall width                                  | b1 1.81 m                                                |
| Overall height                                 | h17 1.92 m                                               |
| Vheelbase                                      | y 2.30 m                                                 |
| Ground clearance                               | m4 0.33 m                                                |
| Overall cab width                              | b4 0.79 m                                                |
| Filt-up angle                                  | a4 12 °                                                  |
| Filt-down angle                                | a5 117 °                                                 |
| External turning radius (over tyres)           | Wa1 3.31 m                                               |
| Overall weight                                 | 4800 kg                                                  |
| Fires type                                     | Pneumatic                                                |
| Standard tires                                 | CAMSO SKS532 12-16.5                                     |
| orandard tires  Forks length / width / section | 1/e/s 1200 mm x 125 mm / 45 mm                           |
|                                                | 1/e/s 1200 mm x 125 mm / 45 mm                           |
| Performances                                   |                                                          |
| ifting                                         | 8 8                                                      |
| owering                                        | 5.40 s                                                   |
| extension                                      | 5.60 s                                                   |
| Retraction                                     | 4.30 s                                                   |
| Crowd                                          | 3.50 s                                                   |
| Dump                                           | 3.60 s                                                   |
| Engine                                         | W.L.                                                     |
| Engine brand                                   | Kubota                                                   |
| Engine norm                                    | Stage IIIA                                               |
| Number of cylinders / Capacity of cylinders    | 4 - 3331 cm <sup>3</sup>                                 |
| .C. Engine power rating - Power                | 75 Hp / 55.40 kW                                         |
| Max. torque / Engine rotation                  | 265 Nm @ 1400 rpm                                        |
| Orawbar pull (Laden)                           | 3550 daN                                                 |
| <u>Fransmission</u>                            |                                                          |
| Transmission type                              | Hydrostatic                                              |
| Number of gears (forward / reverse)            | 2/2                                                      |
| Max. travel speed                              | 24.90 km/h                                               |
| Parking brake                                  | Automatic negative parking brake                         |
| Service brake                                  | Oil-Immersed multi-discs braking on front axl            |
| Hydraulics                                     |                                                          |
| Hydraulic pump type                            | Gear pump                                                |
| Hydraulic Pressure                             | 235 bar                                                  |
| Tank capacities                                |                                                          |
| Engine oil                                     | 11.20                                                    |
| Hydraulic oil                                  | 1151                                                     |
| uel tank                                       | 63                                                       |
| Noise and vibration                            |                                                          |
| Noise at driving position (LpA)                | 76 dB                                                    |
| Noise to environment (LwA)                     | 104 dB                                                   |
| fibration on hands/arms                        | < 2.50 m/s²                                              |
| Miscellaneous                                  |                                                          |
| Steering wheels (front / rear)                 | 2/2                                                      |
| Drive wheels (front / rear)                    | 2/2                                                      |
|                                                |                                                          |

## MT-X 625 H Comfort - Dimensional drawing