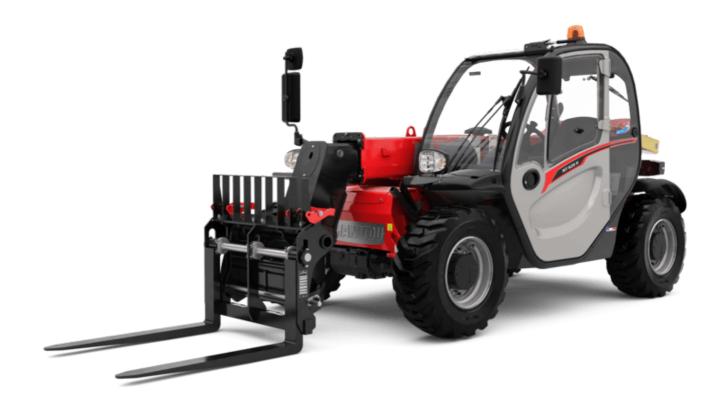

# MT-X 625 H COMFORT

| Capacities                                  | Metric                                          |
|---------------------------------------------|-------------------------------------------------|
| Max. capacity                               | 2500 kg                                         |
| Max. lifting height                         | 5.85 m                                          |
| Max. outreach                               | 3.40 m                                          |
| reakout force with bucket                   | 3427 daN                                        |
| Veight and dimensions                       |                                                 |
| verall length to carriage                   | l11 3.83 m                                      |
| ength to face of forks                      | 12 3.90 m                                       |
| verall width                                | b1 1.81 m                                       |
| verall height                               | h17 1.92 m                                      |
| Vheelbase                                   | y 2.30 m                                        |
| round clearance                             | m4 0.33 m                                       |
| Iverall cab width                           | b4 0.79 m                                       |
|                                             |                                                 |
| ilt-up angle                                |                                                 |
| ilt-down angle                              | a5 117 °                                        |
| xternal turning radius (over tyres)         | Wa1 3.31 m                                      |
| lverall weight                              | 4800 kg                                         |
| ires type                                   | Pneumatic                                       |
| tandard tires                               | CAMSO SKS532 12-16.5                            |
| orks length / width / section               | l / e / s 1200 mm x 125 mm / 45 mm              |
| erformances                                 |                                                 |
| ifting                                      | 8 s                                             |
| owering                                     | 5.40 s                                          |
| xtension                                    | 5.60 s                                          |
| etraction                                   | 4.30 s                                          |
| rowd                                        | 3.50 s                                          |
| Dump                                        | 3.60 s                                          |
| Engine                                      |                                                 |
| ingine brand                                | Kubota                                          |
| ingine norm                                 | Stage IIIA                                      |
| lumber of cylinders / Capacity of cylinders | 4 - 3331 cm <sup>3</sup>                        |
| C. Engine power rating - Power              | 75 Hp / 55.40 kW                                |
| Max. torque / Engine rotation               | 265 Nm @ 1400 rpm                               |
| Drawbar pull (Laden)                        | 3550 daN                                        |
| ransmission                                 |                                                 |
| ransmission type                            | Hydrostatic                                     |
| lumber of gears (forward / reverse)         | 2/2                                             |
| Max. travel speed                           | 24.90 km/h                                      |
| Parking brake                               | Automatic negative parking brake                |
| ervice brake                                | Oil-Immersed multi-discs braking on front axle  |
|                                             | Oil-minielsed manu-discs blaking oil front axid |
| lydraulics                                  | Coorning                                        |
| lydraulic pump type                         | Gear pump                                       |
| lydraulic Pressure                          | 235 bar                                         |
| ank capacities                              | 44.00 !                                         |
| ngine oil                                   | 11.20                                           |
| lydraulic oil                               | 1151                                            |
| uel tank                                    | 63 I                                            |
| loise and vibration                         |                                                 |
| oise at driving position (LpA)              | 76 dB                                           |
| loise to environment (LwA)                  | 104 dB                                          |
| libration on hands/arms                     | < 2.50 m/s <sup>2</sup>                         |
| Miscellaneous                               |                                                 |
| Steering wheels (front / rear)              | 2/2                                             |
| Prive wheels (front / rear)                 | 2/2                                             |
| Safety / Safety cab homologation            | Standard EN 15000 / ROPS - FOPS level 1 cat     |