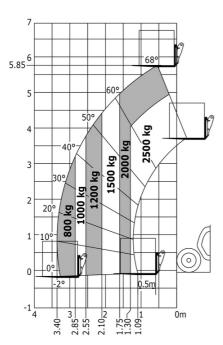

### MT-X 625 H Comfort - Load chart

### Machine on tyres with forks Metric

# MT-X 625 H COMFORT

| Capacities                                  | Metric                                          |
|---------------------------------------------|-------------------------------------------------|
| Max. capacity                               | 2500 kg                                         |
| Max. lifting height                         | 5.85 m                                          |
| Max. outreach                               | 3.40 m                                          |
| reakout force with bucket                   | 3427 daN                                        |
| Veight and dimensions                       |                                                 |
| verall length to carriage                   | l11 3.83 m                                      |
| ength to face of forks                      | 12 3.90 m                                       |
| verall width                                | b1 1.81 m                                       |
| verall height                               | h17 1.92 m                                      |
| Vheelbase                                   | y 2.30 m                                        |
| round clearance                             | m4 0.33 m                                       |
| Iverall cab width                           | b4 0.79 m                                       |
|                                             |                                                 |
| ilt-up angle                                |                                                 |
| ilt-down angle                              | a5 117 °                                        |
| xternal turning radius (over tyres)         | Wa1 3.31 m                                      |
| lverall weight                              | 4800 kg                                         |
| ires type                                   | Pneumatic                                       |
| tandard tires                               | CAMSO SKS532 12-16.5                            |
| orks length / width / section               | l / e / s 1200 mm x 125 mm / 45 mm              |
| erformances                                 |                                                 |
| ifting                                      | 8 s                                             |
| owering                                     | 5.40 s                                          |
| xtension                                    | 5.60 s                                          |
| etraction                                   | 4.30 s                                          |
| rowd                                        | 3.50 s                                          |
| Dump                                        | 3.60 s                                          |
| Engine                                      |                                                 |
| ingine brand                                | Kubota                                          |
| ingine norm                                 | Stage IIIA                                      |
| lumber of cylinders / Capacity of cylinders | 4 - 3331 cm <sup>3</sup>                        |
| C. Engine power rating - Power              | 75 Hp / 55.40 kW                                |
| Max. torque / Engine rotation               | 265 Nm @ 1400 rpm                               |
| Drawbar pull (Laden)                        | 3550 daN                                        |
| ransmission                                 |                                                 |
| ransmission type                            | Hydrostatic                                     |
| lumber of gears (forward / reverse)         | 2/2                                             |
| Max. travel speed                           | 24.90 km/h                                      |
| Parking brake                               | Automatic negative parking brake                |
| ervice brake                                | Oil-Immersed multi-discs braking on front axle  |
|                                             | Oil-minielsed manu-discs blaking oil front axid |
| lydraulics                                  | Coorning                                        |
| lydraulic pump type                         | Gear pump                                       |
| lydraulic Pressure                          | 235 bar                                         |
| ank capacities                              | 44.00 !                                         |
| ngine oil                                   | 11.20                                           |
| lydraulic oil                               | 1151                                            |
| uel tank                                    | 63 I                                            |
| loise and vibration                         |                                                 |
| oise at driving position (LpA)              | 76 dB                                           |
| loise to environment (LwA)                  | 104 dB                                          |
| libration on hands/arms                     | < 2.50 m/s <sup>2</sup>                         |
| Miscellaneous                               |                                                 |
| Steering wheels (front / rear)              | 2/2                                             |
| Prive wheels (front / rear)                 | 2/2                                             |
| Safety / Safety cab homologation            | Standard EN 15000 / ROPS - FOPS level 1 cat     |