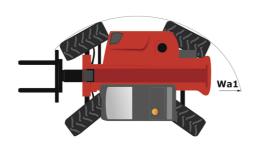

## MT-X 625 H Comfort - Dimensional drawing

# MT-X 625 H COMFORT

| Capacities                                  | Metric                                          |
|---------------------------------------------|-------------------------------------------------|
| Max. capacity                               | 2500 kg                                         |
| Max. lifting height                         | 5.85 m                                          |
| Max. outreach                               | 3.40 m                                          |
| reakout force with bucket                   | 3427 daN                                        |
| Veight and dimensions                       |                                                 |
| verall length to carriage                   | l11 3.83 m                                      |
| ength to face of forks                      | 12 3.90 m                                       |
| verall width                                | b1 1.81 m                                       |
| verall height                               | h17 1.92 m                                      |
| Vheelbase                                   | y 2.30 m                                        |
| round clearance                             | m4 0.33 m                                       |
| Iverall cab width                           | b4 0.79 m                                       |
|                                             |                                                 |
| ilt-up angle                                |                                                 |
| ilt-down angle                              | a5 117 °                                        |
| xternal turning radius (over tyres)         | Wa1 3.31 m                                      |
| lverall weight                              | 4800 kg                                         |
| ires type                                   | Pneumatic                                       |
| tandard tires                               | CAMSO SKS532 12-16.5                            |
| orks length / width / section               | l / e / s 1200 mm x 125 mm / 45 mm              |
| erformances                                 |                                                 |
| ifting                                      | 8 s                                             |
| owering                                     | 5.40 s                                          |
| xtension                                    | 5.60 s                                          |
| etraction                                   | 4.30 s                                          |
| rowd                                        | 3.50 s                                          |
| Dump                                        | 3.60 s                                          |
| Engine                                      |                                                 |
| ingine brand                                | Kubota                                          |
| ingine norm                                 | Stage IIIA                                      |
| lumber of cylinders / Capacity of cylinders | 4 - 3331 cm <sup>3</sup>                        |
| C. Engine power rating - Power              | 75 Hp / 55.40 kW                                |
| Max. torque / Engine rotation               | 265 Nm @ 1400 rpm                               |
| Drawbar pull (Laden)                        | 3550 daN                                        |
| ransmission                                 |                                                 |
| ransmission type                            | Hydrostatic                                     |
| lumber of gears (forward / reverse)         | 2/2                                             |
| Max. travel speed                           | 24.90 km/h                                      |
| Parking brake                               | Automatic negative parking brake                |
| ervice brake                                | Oil-Immersed multi-discs braking on front axle  |
|                                             | Oil-minielsed manu-discs blaking oil front axid |
| lydraulics                                  | Coorning                                        |
| lydraulic pump type                         | Gear pump                                       |
| lydraulic Pressure                          | 235 bar                                         |
| ank capacities                              | 44.00 !                                         |
| ngine oil                                   | 11.20                                           |
| lydraulic oil                               | 1151                                            |
| uel tank                                    | 63 I                                            |
| loise and vibration                         |                                                 |
| oise at driving position (LpA)              | 76 dB                                           |
| loise to environment (LwA)                  | 104 dB                                          |
| libration on hands/arms                     | < 2.50 m/s <sup>2</sup>                         |
| Miscellaneous                               |                                                 |
| Steering wheels (front / rear)              | 2/2                                             |
| Prive wheels (front / rear)                 | 2/2                                             |
| Safety / Safety cab homologation            | Standard EN 15000 / ROPS - FOPS level 1 cat     |