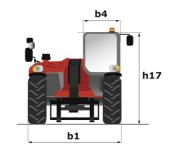

## MT-X 625 H Comfort - Dimensional drawing

# MT-X 625 H COMFORT

| Capacities                                  | Metric                                          |
|---------------------------------------------|-------------------------------------------------|
| Max. capacity                               | 2500 kg                                         |
| Max. lifting height                         | 5.85 m                                          |
| Max. outreach                               | 3.40 m                                          |
| reakout force with bucket                   | 3427 daN                                        |
| Veight and dimensions                       |                                                 |
| verall length to carriage                   | l11 3.83 m                                      |
| ength to face of forks                      | 12 3.90 m                                       |
| verall width                                | b1 1.81 m                                       |
| verall height                               | h17 1.92 m                                      |
| Vheelbase                                   | y 2.30 m                                        |
| round clearance                             | m4 0.33 m                                       |
| Iverall cab width                           | b4 0.79 m                                       |
|                                             |                                                 |
| ilt-up angle                                |                                                 |
| ilt-down angle                              | a5 117 °                                        |
| xternal turning radius (over tyres)         | Wa1 3.31 m                                      |
| lverall weight                              | 4800 kg                                         |
| ires type                                   | Pneumatic                                       |
| tandard tires                               | CAMSO SKS532 12-16.5                            |
| orks length / width / section               | l / e / s 1200 mm x 125 mm / 45 mm              |
| erformances                                 |                                                 |
| ifting                                      | 8 s                                             |
| owering                                     | 5.40 s                                          |
| xtension                                    | 5.60 s                                          |
| etraction                                   | 4.30 s                                          |
| rowd                                        | 3.50 s                                          |
| Dump                                        | 3.60 s                                          |
| Engine                                      |                                                 |
| ingine brand                                | Kubota                                          |
| ingine norm                                 | Stage IIIA                                      |
| lumber of cylinders / Capacity of cylinders | 4 - 3331 cm <sup>3</sup>                        |
| C. Engine power rating - Power              | 75 Hp / 55.40 kW                                |
| Max. torque / Engine rotation               | 265 Nm @ 1400 rpm                               |
| Drawbar pull (Laden)                        | 3550 daN                                        |
| ransmission                                 |                                                 |
| ransmission type                            | Hydrostatic                                     |
| lumber of gears (forward / reverse)         | 2/2                                             |
| Max. travel speed                           | 24.90 km/h                                      |
| Parking brake                               | Automatic negative parking brake                |
| ervice brake                                | Oil-Immersed multi-discs braking on front axle  |
|                                             | Oil-minielsed manu-discs blaking oil front axid |
| lydraulics                                  | Coorning                                        |
| lydraulic pump type                         | Gear pump                                       |
| lydraulic Pressure                          | 235 bar                                         |
| ank capacities                              | 44.00 !                                         |
| ngine oil                                   | 11.20                                           |
| lydraulic oil                               | 1151                                            |
| uel tank                                    | 63 I                                            |
| loise and vibration                         |                                                 |
| oise at driving position (LpA)              | 76 dB                                           |
| loise to environment (LwA)                  | 104 dB                                          |
| libration on hands/arms                     | < 2.50 m/s <sup>2</sup>                         |
| Miscellaneous                               |                                                 |
| Steering wheels (front / rear)              | 2/2                                             |
| Prive wheels (front / rear)                 | 2/2                                             |
| Safety / Safety cab homologation            | Standard EN 15000 / ROPS - FOPS level 1 cat     |