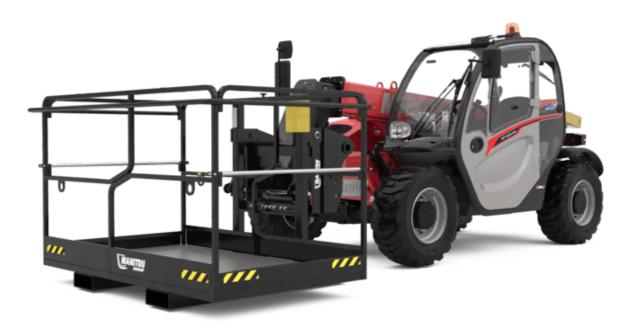

## MT-X 625 HA COMFORT

|                                                                                                                                                                                                 | MT-X 625 HA COMFORT U | eated on August 1, 2025 at 6:04 PM UTC                                                                                            |
|-------------------------------------------------------------------------------------------------------------------------------------------------------------------------------------------------|-----------------------|-----------------------------------------------------------------------------------------------------------------------------------|
| Capacities                                                                                                                                                                                      |                       | Metric                                                                                                                            |
| Max. capacity                                                                                                                                                                                   |                       | 2500 kg                                                                                                                           |
| Max. lifting height                                                                                                                                                                             |                       | 5.85 m                                                                                                                            |
| Maximum outreach                                                                                                                                                                                |                       | 3.40 m                                                                                                                            |
| Breakout force with bucket                                                                                                                                                                      |                       | 3427 daN                                                                                                                          |
| Weight and dimensions                                                                                                                                                                           |                       |                                                                                                                                   |
| Overall length to carriage                                                                                                                                                                      | 11                    | 3.90 m                                                                                                                            |
| Length to face of forks                                                                                                                                                                         | 12                    | 3.90 m                                                                                                                            |
| Overall width                                                                                                                                                                                   | b1                    | 1.81 m                                                                                                                            |
| Overall height                                                                                                                                                                                  | h17                   | 1.92 m                                                                                                                            |
| Wheelbase                                                                                                                                                                                       | у                     | 2.30 m                                                                                                                            |
| Ground clearance                                                                                                                                                                                | m4                    | 0.33 m                                                                                                                            |
| Overall cab width                                                                                                                                                                               | b4                    | 0.79 m                                                                                                                            |
| Tilt-up angle                                                                                                                                                                                   | a4                    | 12 °                                                                                                                              |
| Tilt-down angle                                                                                                                                                                                 | a5                    | 117 °                                                                                                                             |
| External turning radius (over tyres)                                                                                                                                                            | Wa1                   | 3.31 m                                                                                                                            |
| Unladen weight                                                                                                                                                                                  |                       | 5130 kg                                                                                                                           |
| Overall weight                                                                                                                                                                                  |                       | 4800 kg                                                                                                                           |
| Tires type                                                                                                                                                                                      |                       | Pneumatic                                                                                                                         |
| Standard tires                                                                                                                                                                                  |                       | Solideal 12-16,5 12PR SKS XT TL                                                                                                   |
| Forks length / width / section                                                                                                                                                                  | l / e / s             | 1200 mm x 125 mm x 45 mm                                                                                                          |
| Performances                                                                                                                                                                                    |                       |                                                                                                                                   |
| Lifting                                                                                                                                                                                         |                       | 7.80 s                                                                                                                            |
| Lowering                                                                                                                                                                                        |                       | 5.50 s                                                                                                                            |
| Extension                                                                                                                                                                                       |                       | 5.40 s                                                                                                                            |
| Retraction                                                                                                                                                                                      |                       | 3.50 s                                                                                                                            |
| Crowd                                                                                                                                                                                           |                       | 3 s                                                                                                                               |
| Dump                                                                                                                                                                                            |                       | 3 s                                                                                                                               |
| Engine                                                                                                                                                                                          |                       | 53                                                                                                                                |
| Engine brand                                                                                                                                                                                    |                       | Kubota                                                                                                                            |
| Engine norm                                                                                                                                                                                     |                       | Stage IIIA                                                                                                                        |
| Engine model                                                                                                                                                                                    |                       | V3307-DI-T-E3B                                                                                                                    |
| Number of cylinders / Capacity of cylinders                                                                                                                                                     |                       | 4 - 3331 cm <sup>3</sup>                                                                                                          |
| I.C. Engine power rating - Power                                                                                                                                                                |                       | 75 Hp / 55.40 kW                                                                                                                  |
| Max. torque / Engine rotation                                                                                                                                                                   |                       | 265 Nm @ 1400 rpm                                                                                                                 |
| Drawbar pull (Laden)                                                                                                                                                                            |                       | 3550 daN                                                                                                                          |
| Electric circuit                                                                                                                                                                                |                       | 5550 Udiv                                                                                                                         |
| 12V Battery capacity                                                                                                                                                                            |                       | 110 Ah                                                                                                                            |
| Transmission                                                                                                                                                                                    |                       | TTO AII                                                                                                                           |
|                                                                                                                                                                                                 |                       | Hudrostatio                                                                                                                       |
| Transmission type                                                                                                                                                                               |                       | Hydrostatic<br>2 / 2                                                                                                              |
| Number of gears (forward / reverse)                                                                                                                                                             |                       |                                                                                                                                   |
| Max. travel speed                                                                                                                                                                               |                       | 24.90 km/h                                                                                                                        |
| Max. travel speed (may vary according to applicable regulations)                                                                                                                                |                       | 25 km/h                                                                                                                           |
| Parking brake                                                                                                                                                                                   |                       | Automatic negative parking brake                                                                                                  |
| Service brake                                                                                                                                                                                   |                       | Oil-Immersed multi-discs braking on front axles                                                                                   |
| Axle Manufacturer                                                                                                                                                                               |                       | Dana                                                                                                                              |
| Hydraulics                                                                                                                                                                                      |                       | â                                                                                                                                 |
| Hydraulic pump type                                                                                                                                                                             |                       | Gear pump                                                                                                                         |
| Hydraulic flow / Pressure                                                                                                                                                                       |                       | 90 I/min-235 bar                                                                                                                  |
| Tank capacities                                                                                                                                                                                 |                       |                                                                                                                                   |
| Engine oil                                                                                                                                                                                      |                       | 11.20                                                                                                                             |
| Hydraulic oil                                                                                                                                                                                   |                       | 1151                                                                                                                              |
| Hydraulic tank capacity                                                                                                                                                                         |                       | 11.20                                                                                                                             |
| Fuel tank                                                                                                                                                                                       |                       | 63 l                                                                                                                              |
| Noise and vibration                                                                                                                                                                             |                       |                                                                                                                                   |
| Noise at driving position (LpA)                                                                                                                                                                 |                       | 76 dB                                                                                                                             |
| Noise to environment (LwA)                                                                                                                                                                      |                       | 104 dB                                                                                                                            |
| Vibration on hands/arms                                                                                                                                                                         |                       | < 2.50 m/s²                                                                                                                       |
| Compatible platform                                                                                                                                                                             |                       |                                                                                                                                   |
|                                                                                                                                                                                                 | Q                     | 365 kg                                                                                                                            |
| Platform capacity                                                                                                                                                                               |                       | 3                                                                                                                                 |
| Platform capacity<br>Number of people                                                                                                                                                           |                       |                                                                                                                                   |
| Number of people<br>Platform dimensions (length x width)                                                                                                                                        | lp / ep               | 2000 m x 1200 m                                                                                                                   |
| Number of people                                                                                                                                                                                | lp / ep               |                                                                                                                                   |
| Number of people<br>Platform dimensions (length x width)                                                                                                                                        | lp / ep               | 2000 m x 1200 m                                                                                                                   |
| Number of people<br>Platform dimensions (length x width)<br>Platform weight*                                                                                                                    | lp / ep               | 2000 m x 1200 m                                                                                                                   |
| Number of people<br>Platform dimensions (length x width)<br>Platform weight*<br>Miscellaneous                                                                                                   | lp / ep               | 2000 m x 1200 m<br>410 kg                                                                                                         |
| Number of people<br>Platform dimensions (length x width)<br>Platform weight*<br>Miscellaneous<br>Steering wheels (front / rear)                                                                 | lp / ep               | 2000 m x 1200 m<br>410 kg<br>2 / 2                                                                                                |
| Number of people<br>Platform dimensions (length x width)<br>Platform weight*<br>Miscellaneous<br>Steering wheels (front / rear)<br>Drive wheels (front / rear)                                  | lp / ep               | 2000 m x 1200 m<br>410 kg<br>2 / 2<br>2 / 2                                                                                       |
| Number of people<br>Platform dimensions (length x width)<br>Platform weight*<br>Miscellaneous<br>Steering wheels (front / rear)<br>Drive wheels (front / rear)<br>Cab certification<br>Controls | lp / ep               | 2000 m x 1200 m<br>410 kg<br>2 / 2<br>2 / 2<br>ROPS - FOPS cab (level 1)<br>JSM<br>Data indicated with basket basket, except max. |
| Number of people<br>Platform dimensions (length x width)<br>Platform weight*<br>Miscellaneous<br>Steering wheels (front / rear)<br>Drive wheels (front / rear)<br>Cab certification             | lp / ep               | 2000 m x 1200 m<br>410 kg<br>2 / 2<br>2 / 2<br>ROPS - FOPS cab (level 1)<br>JSM                                                   |