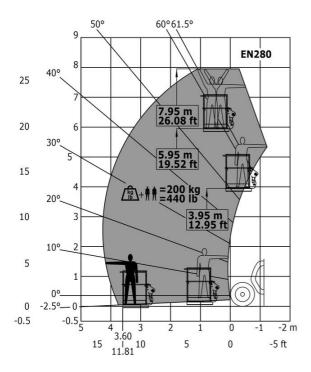

x width)<br>Platform weight*<br>Miscellaneous<br>Steering wheels (front / rear)<br>Drive wheels (front / rear)<br>Cab certification<br>Controls | lp / ep               | 2000 m x 1200 m<br>410 kg<br>2 / 2<br>2 / 2<br>ROPS - FOPS cab (level 1)<br>JSM<br>Data indicated with basket basket, except max. |
| Number of people<br>Platform dimensions (length x width)<br>Platform weight*<br>Miscellaneous<br>Steering wheels (front / rear)<br>Drive wheels (front / rear)<br>Cab certification             | lp / ep               | 2000 m x 1200 m<br>410 kg<br>2 / 2<br>2 / 2<br>ROPS - FOPS cab (level 1)<br>JSM                                                   |

## MT-X 625 HA Comfort - Dimensional drawing



## MT-X 625 HA Comfort - Load chart



Machine with Man basket - Metric



## Load Chart metric





Head Office B.P. 249 - 430 rue de l'Aubinière 44150 Ancenis Cedex - France Tel: +33 (0)2 40 09 10 11 - Fax: +33 (0)2 40 09 10 97 www.manitou.com



This publication provides a description of the configuration versions and options for Manitou products, which may differ for equipment. The equipment presented in this brochure may be part of a series, as an option, or it may not be available, depending on the versions. Manitou reserves the right, at any time and without notice, to amend the specifications described and represented. The specifications provided do not bind the manufacturer. For more details, please contact your Manitou agent. This is not a contractually binding document. The presentation of the products is not contractually binding. List of specifications non-exhaustive. The