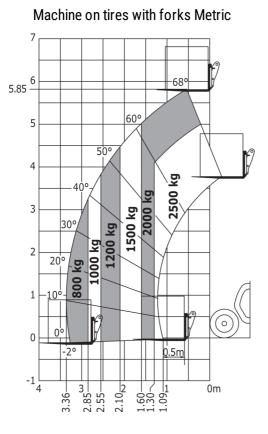

## MT-X 625 HA COMFORT

|                                                                                                                                                                                                 | MT-X 625 HA COMFORT U | eated on August 1, 2025 at 6:04 PM UTC                                                                                            |
|-------------------------------------------------------------------------------------------------------------------------------------------------------------------------------------------------|-----------------------|-----------------------------------------------------------------------------------------------------------------------------------|
| Capacities                                                                                                                                                                                      |                       | Metric                                                                                                                            |
| Max. capacity                                                                                                                                                                                   |                       | 2500 kg                                                                                                                           |
| Max. lifting height                                                                                                                                                                             |                       | 5.85 m                                                                                                                            |
| Maximum outreach                                                                                                                                                                                |                       | 3.40 m                                                                                                                            |
| Breakout force with bucket                                                                                                                                                                      |                       | 3427 daN                                                                                                                          |
| Weight and dimensions                                                                                                                                                                           |                       |                                                                                                                                   |
| Overall length to carriage                                                                                                                                                                      | 11                    | 3.90 m                                                                                                                            |
| Length to face of forks                                                                                                                                                                         | 12                    | 3.90 m                                                                                                                            |
| Overall width                                                                                                                                                                                   | b1                    | 1.81 m                                                                                                                            |
| Overall height                                                                                                                                                                                  | h17                   | 1.92 m                                                                                                                            |
| Wheelbase                                                                                                                                                                                       | у                     | 2.30 m                                                                                                                            |
| Ground clearance                                                                                                                                                                                | m4                    | 0.33 m                                                                                                                            |
| Overall cab width                                                                                                                                                                               | b4                    | 0.79 m                                                                                                                            |
| Tilt-up angle                                                                                                                                                                                   | a4                    | 12 °                                                                                                                              |
| Tilt-down angle                                                                                                                                                                                 | a5                    | 117 °                                                                                                                             |
| External turning radius (over tyres)                                                                                                                                                            | Wa1                   | 3.31 m                                                                                                                            |
| Unladen weight                                                                                                                                                                                  |                       | 5130 kg                                                                                                                           |
| Overall weight                                                                                                                                                                                  |                       | 4800 kg                                                                                                                           |
| Tires type                                                                                                                                                                                      |                       | Pneumatic                                                                                                                         |
| Standard tires                                                                                                                                                                                  |                       | Solideal 12-16,5 12PR SKS XT TL                                                                                                   |
| Forks length / width / section                                                                                                                                                                  | l / e / s             | 1200 mm x 125 mm x 45 mm                                                                                                          |
| Performances                                                                                                                                                                                    |                       |                                                                                                                                   |
| Lifting                                                                                                                                                                                         |                       | 7.80 s                                                                                                                            |
| Lowering                                                                                                                                                                                        |                       | 5.50 s                                                                                                                            |
| Extension                                                                                                                                                                                       |                       | 5.40 s                                                                                                                            |
| Retraction                                                                                                                                                                                      |                       | 3.50 s                                                                                                                            |
| Crowd                                                                                                                                                                                           |                       | 3 s                                                                                                                               |
| Dump                                                                                                                                                                                            |                       | 3 s                                                                                                                               |
| Engine                                                                                                                                                                                          |                       | 53                                                                                                                                |
| Engine brand                                                                                                                                                                                    |                       | Kubota                                                                                                                            |
| Engine norm                                                                                                                                                                                     |                       | Stage IIIA                                                                                                                        |
| Engine model                                                                                                                                                                                    |                       | V3307-DI-T-E3B                                                                                                                    |
| Number of cylinders / Capacity of cylinders                                                                                                                                                     |                       | 4 - 3331 cm <sup>3</sup>                                                                                                          |
| I.C. Engine power rating - Power                                                                                                                                                                |                       | 75 Hp / 55.40 kW                                                                                                                  |
| Max. torque / Engine rotation                                                                                                                                                                   |                       | 265 Nm @ 1400 rpm                                                                                                                 |
| Drawbar pull (Laden)                                                                                                                                                                            |                       | 3550 daN                                                                                                                          |
| Electric circuit                                                                                                                                                                                |                       | 5550 Udiv                                                                                                                         |
| 12V Battery capacity                                                                                                                                                                            |                       | 110 Ah                                                                                                                            |
| Transmission                                                                                                                                                                                    |                       | TTO AII                                                                                                                           |
|                                                                                                                                                                                                 |                       | Hudrostatio                                                                                                                       |
| Transmission type                                                                                                                                                                               |                       | Hydrostatic<br>2 / 2                                                                                                              |
| Number of gears (forward / reverse)                                                                                                                                                             |                       |                                                                                                                                   |
| Max. travel speed                                                                                                                                                                               |                       | 24.90 km/h                                                                                                                        |
| Max. travel speed (may vary according to applicable regulations)                                                                                                                                |                       | 25 km/h                                                                                                                           |
| Parking brake                                                                                                                                                                                   |                       | Automatic negative parking brake                                                                                                  |
| Service brake                                                                                                                                                                                   |                       | Oil-Immersed multi-discs braking on front axles                                                                                   |
| Axle Manufacturer                                                                                                                                                                               |                       | Dana                                                                                                                              |
| Hydraulics                                                                                                                                                                                      |                       | â                                                                                                                                 |
| Hydraulic pump type                                                                                                                                                                             |                       | Gear pump                                                                                                                         |
| Hydraulic flow / Pressure                                                                                                                                                                       |                       | 90 I/min-235 bar                                                                                                                  |
| Tank capacities                                                                                                                                                                                 |                       |                                                                                                                                   |
| Engine oil                                                                                                                                                                                      |                       | 11.20                                                                                                                             |
| Hydraulic oil                                                                                                                                                                                   |                       | 1151                                                                                                                              |
| Hydraulic tank capacity                                                                                                                                                                         |                       | 11.20                                                                                                                             |
| Fuel tank                                                                                                                                                                                       |                       | 63 l                                                                                                                              |
| Noise and vibration                                                                                                                                                                             |                       |                                                                                                                                   |
| Noise at driving position (LpA)                                                                                                                                                                 |                       | 76 dB                                                                                                                             |
| Noise to environment (LwA)                                                                                                                                                                      |                       | 104 dB                                                                                                                            |
| Vibration on hands/arms                                                                                                                                                                         |                       | < 2.50 m/s²                                                                                                                       |
| Compatible platform                                                                                                                                                                             |                       |                                                                                                                                   |
|                                                                                                                                                                                                 | Q                     | 365 kg                                                                                                                            |
| Platform capacity                                                                                                                                                                               |                       | 3                                                                                                                                 |
| Platform capacity<br>Number of people                                                                                                                                                           |                       |                                                                                                                                   |
| Number of people<br>Platform dimensions (length x width)                                                                                                                                        | lp / ep               | 2000 m x 1200 m                                                                                                                   |
| Number of people                                                                                                                                                                                | lp / ep               |                                                                                                                                   |
| Number of people<br>Platform dimensions (length x width)                                                                                                                                        | lp / ep               | 2000 m x 1200 m                                                                                                                   |
| Number of people<br>Platform dimensions (length x width)<br>Platform weight*                                                                                                                    | lp / ep               | 2000 m x 1200 m                                                                                                                   |
| Number of people<br>Platform dimensions (length x width)<br>Platform weight*<br>Miscellaneous                                                                                                   | lp / ep               | 2000 m x 1200 m<br>410 kg                                                                                                         |
| Number of people<br>Platform dimensions (length x width)<br>Platform weight*<br>Miscellaneous<br>Steering wheels (front / rear)                                                                 | lp / ep               | 2000 m x 1200 m<br>410 kg<br>2 / 2                                                                                                |
| Number of people<br>Platform dimensions (length x width)<br>Platform weight*<br>Miscellaneous<br>Steering wheels (front / rear)<br>Drive wheels (front / rear)                                  | lp / ep               | 2000 m x 1200 m<br>410 kg<br>2 / 2<br>2 / 2                                                                                       |
| Number of people<br>Platform dimensions (length x width)<br>Platform weight*<br>Miscellaneous<br>Steering wheels (front / rear)<br>Drive wheels (front / rear)<br>Cab certification<br>Controls | lp / ep               | 2000 m x 1200 m<br>410 kg<br>2 / 2<br>2 / 2<br>ROPS - FOPS cab (level 1)<br>JSM<br>Data indicated with basket basket, except max. |
| Number of people<br>Platform dimensions (length x width)<br>Platform weight*<br>Miscellaneous<br>Steering wheels (front / rear)<br>Drive wheels (front / rear)<br>Cab certification             | lp / ep               | 2000 m x 1200 m<br>410 kg<br>2 / 2<br>2 / 2<br>ROPS - FOPS cab (level 1)<br>JSM                                                   |

## MT-X 625 HA Comfort - Load chart

Machine with Man basket - Metric