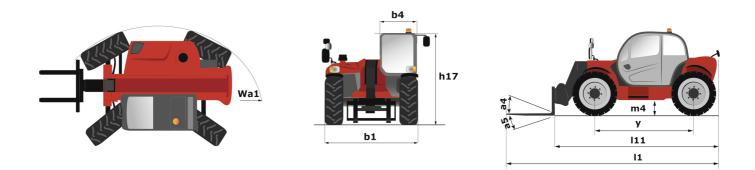

## MT-X 625 HA COMFORT

|                                                                                                                                                                                                 | MT-X 625 HA COMFORT U | eated on August 1, 2025 at 6:04 PM UTC                                                                                            |
|-------------------------------------------------------------------------------------------------------------------------------------------------------------------------------------------------|-----------------------|-----------------------------------------------------------------------------------------------------------------------------------|
| Capacities                                                                                                                                                                                      |                       | Metric                                                                                                                            |
| Max. capacity                                                                                                                                                                                   |                       | 2500 kg                                                                                                                           |
| Max. lifting height                                                                                                                                                                             |                       | 5.85 m                                                                                                                            |
| Maximum outreach                                                                                                                                                                                |                       | 3.40 m                                                                                                                            |
| Breakout force with bucket                                                                                                                                                                      |                       | 3427 daN                                                                                                                          |
| Weight and dimensions                                                                                                                                                                           |                       |                                                                                                                                   |
| Overall length to carriage                                                                                                                                                                      | 11                    | 3.90 m                                                                                                                            |
| Length to face of forks                                                                                                                                                                         | 12                    | 3.90 m                                                                                                                            |
| Overall width                                                                                                                                                                                   | b1                    | 1.81 m                                                                                                                            |
| Overall height                                                                                                                                                                                  | h17                   | 1.92 m                                                                                                                            |
| Wheelbase                                                                                                                                                                                       | у                     | 2.30 m                                                                                                                            |
| Ground clearance                                                                                                                                                                                | m4                    | 0.33 m                                                                                                                            |
| Overall cab width                                                                                                                                                                               | b4                    | 0.79 m                                                                                                                            |
| Tilt-up angle                                                                                                                                                                                   | a4                    | 12 °                                                                                                                              |
| Tilt-down angle                                                                                                                                                                                 | a5                    | 117 °                                                                                                                             |
| External turning radius (over tyres)                                                                                                                                                            | Wa1                   | 3.31 m                                                                                                                            |
| Unladen weight                                                                                                                                                                                  |                       | 5130 kg                                                                                                                           |
| Overall weight                                                                                                                                                                                  |                       | 4800 kg                                                                                                                           |
| Tires type                                                                                                                                                                                      |                       | Pneumatic                                                                                                                         |
| Standard tires                                                                                                                                                                                  |                       | Solideal 12-16,5 12PR SKS XT TL                                                                                                   |
| Forks length / width / section                                                                                                                                                                  | l / e / s             | 1200 mm x 125 mm x 45 mm                                                                                                          |
| Performances                                                                                                                                                                                    |                       |                                                                                                                                   |
| Lifting                                                                                                                                                                                         |                       | 7.80 s                                                                                                                            |
| Lowering                                                                                                                                                                                        |                       | 5.50 s                                                                                                                            |
| Extension                                                                                                                                                                                       |                       | 5.40 s                                                                                                                            |
| Retraction                                                                                                                                                                                      |                       | 3.50 s                                                                                                                            |
| Crowd                                                                                                                                                                                           |                       | 3 s                                                                                                                               |
| Dump                                                                                                                                                                                            |                       | 3 s                                                                                                                               |
| Engine                                                                                                                                                                                          |                       | 53                                                                                                                                |
| Engine brand                                                                                                                                                                                    |                       | Kubota                                                                                                                            |
| Engine norm                                                                                                                                                                                     |                       | Stage IIIA                                                                                                                        |
| Engine model                                                                                                                                                                                    |                       | V3307-DI-T-E3B                                                                                                                    |
| Number of cylinders / Capacity of cylinders                                                                                                                                                     |                       | 4 - 3331 cm <sup>3</sup>                                                                                                          |
| I.C. Engine power rating - Power                                                                                                                                                                |                       | 75 Hp / 55.40 kW                                                                                                                  |
| Max. torque / Engine rotation                                                                                                                                                                   |                       | 265 Nm @ 1400 rpm                                                                                                                 |
| Drawbar pull (Laden)                                                                                                                                                                            |                       | 3550 daN                                                                                                                          |
| Electric circuit                                                                                                                                                                                |                       | 5550 Udiv                                                                                                                         |
| 12V Battery capacity                                                                                                                                                                            |                       | 110 Ah                                                                                                                            |
| Transmission                                                                                                                                                                                    |                       | TTO AII                                                                                                                           |
|                                                                                                                                                                                                 |                       | Hudrostatio                                                                                                                       |
| Transmission type                                                                                                                                                                               |                       | Hydrostatic<br>2 / 2                                                                                                              |
| Number of gears (forward / reverse)                                                                                                                                                             |                       |                                                                                                                                   |
| Max. travel speed                                                                                                                                                                               |                       | 24.90 km/h                                                                                                                        |
| Max. travel speed (may vary according to applicable regulations)                                                                                                                                |                       | 25 km/h                                                                                                                           |
| Parking brake                                                                                                                                                                                   |                       | Automatic negative parking brake                                                                                                  |
| Service brake                                                                                                                                                                                   |                       | Oil-Immersed multi-discs braking on front axles                                                                                   |
| Axle Manufacturer                                                                                                                                                                               |                       | Dana                                                                                                                              |
| Hydraulics                                                                                                                                                                                      |                       | â                                                                                                                                 |
| Hydraulic pump type                                                                                                                                                                             |                       | Gear pump                                                                                                                         |
| Hydraulic flow / Pressure                                                                                                                                                                       |                       | 90 I/min-235 bar                                                                                                                  |
| Tank capacities                                                                                                                                                                                 |                       |                                                                                                                                   |
| Engine oil                                                                                                                                                                                      |                       | 11.20                                                                                                                             |
| Hydraulic oil                                                                                                                                                                                   |                       | 1151                                                                                                                              |
| Hydraulic tank capacity                                                                                                                                                                         |                       | 11.20                                                                                                                             |
| Fuel tank                                                                                                                                                                                       |                       | 63 l                                                                                                                              |
| Noise and vibration                                                                                                                                                                             |                       |                                                                                                                                   |
| Noise at driving position (LpA)                                                                                                                                                                 |                       | 76 dB                                                                                                                             |
| Noise to environment (LwA)                                                                                                                                                                      |                       | 104 dB                                                                                                                            |
| Vibration on hands/arms                                                                                                                                                                         |                       | < 2.50 m/s²                                                                                                                       |
| Compatible platform                                                                                                                                                                             |                       |                                                                                                                                   |
|                                                                                                                                                                                                 | Q                     | 365 kg                                                                                                                            |
| Platform capacity                                                                                                                                                                               |                       | 3                                                                                                                                 |
| Platform capacity<br>Number of people                                                                                                                                                           |                       |                                                                                                                                   |
| Number of people<br>Platform dimensions (length x width)                                                                                                                                        | lp / ep               | 2000 m x 1200 m                                                                                                                   |
| Number of people                                                                                                                                                                                | lp / ep               |                                                                                                                                   |
| Number of people<br>Platform dimensions (length x width)                                                                                                                                        | lp / ep               | 2000 m x 1200 m                                                                                                                   |
| Number of people<br>Platform dimensions (length x width)<br>Platform weight*                                                                                                                    | lp / ep               | 2000 m x 1200 m                                                                                                                   |
| Number of people<br>Platform dimensions (length x width)<br>Platform weight*<br>Miscellaneous                                                                                                   | lp / ep               | 2000 m x 1200 m<br>410 kg                                                                                                         |
| Number of people<br>Platform dimensions (length x width)<br>Platform weight*<br>Miscellaneous<br>Steering wheels (front / rear)                                                                 | lp / ep               | 2000 m x 1200 m<br>410 kg<br>2 / 2                                                                                                |
| Number of people<br>Platform dimensions (length x width)<br>Platform weight*<br>Miscellaneous<br>Steering wheels (front / rear)<br>Drive wheels (front / rear)                                  | lp / ep               | 2000 m x 1200 m<br>410 kg<br>2 / 2<br>2 / 2                                                                                       |
| Number of people<br>Platform dimensions (length x width)<br>Platform weight*<br>Miscellaneous<br>Steering wheels (front / rear)<br>Drive wheels (front / rear)<br>Cab certification<br>Controls | lp / ep               | 2000 m x 1200 m<br>410 kg<br>2 / 2<br>2 / 2<br>ROPS - FOPS cab (level 1)<br>JSM<br>Data indicated with basket basket, except max. |
| Number of people<br>Platform dimensions (length x width)<br>Platform weight*<br>Miscellaneous<br>Steering wheels (front / rear)<br>Drive wheels (front / rear)<br>Cab certification             | lp / ep               | 2000 m x 1200 m<br>410 kg<br>2 / 2<br>2 / 2<br>ROPS - FOPS cab (level 1)<br>JSM                                                   |

## MT-X 625 HA Comfort - Dimensional drawing