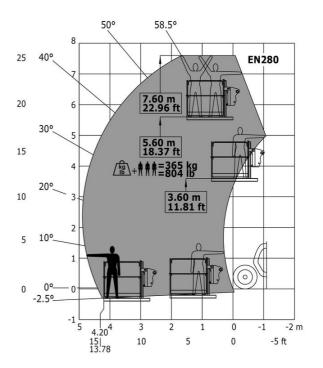

## MT-X 625 HA COMFORT

|                                                                                                                                                                                                 | MT-X 625 HA COMFORT U | eated on August 1, 2025 at 6:04 PM UTC                                                                                            |
|-------------------------------------------------------------------------------------------------------------------------------------------------------------------------------------------------|-----------------------|-----------------------------------------------------------------------------------------------------------------------------------|
| Capacities                                                                                                                                                                                      |                       | Metric                                                                                                                            |
| Max. capacity                                                                                                                                                                                   |                       | 2500 kg                                                                                                                           |
| Max. lifting height                                                                                                                                                                             |                       | 5.85 m                                                                                                                            |
| Maximum outreach                                                                                                                                                                                |                       | 3.40 m                                                                                                                            |
| Breakout force with bucket                                                                                                                                                                      |                       | 3427 daN                                                                                                                          |
| Weight and dimensions                                                                                                                                                                           |                       |                                                                                                                                   |
| Overall length to carriage                                                                                                                                                                      | 11                    | 3.90 m                                                                                                                            |
| Length to face of forks                                                                                                                                                                         | 12                    | 3.90 m                                                                                                                            |
| Overall width                                                                                                                                                                                   | b1                    | 1.81 m                                                                                                                            |
| Overall height                                                                                                                                                                                  | h17                   | 1.92 m                                                                                                                            |
| Wheelbase                                                                                                                                                                                       | у                     | 2.30 m                                                                                                                            |
| Ground clearance                                                                                                                                                                                | m4                    | 0.33 m                                                                                                                            |
| Overall cab width                                                                                                                                                                               | b4                    | 0.79 m                                                                                                                            |
| Tilt-up angle                                                                                                                                                                                   | a4                    | 12 °                                                                                                                              |
| Tilt-down angle                                                                                                                                                                                 | a5                    | 117 °                                                                                                                             |
| External turning radius (over tyres)                                                                                                                                                            | Wa1                   | 3.31 m                                                                                                                            |
| Unladen weight                                                                                                                                                                                  |                       | 5130 kg                                                                                                                           |
| Overall weight                                                                                                                                                                                  |                       | 4800 kg                                                                                                                           |
| Tires type                                                                                                                                                                                      |                       | Pneumatic                                                                                                                         |
| Standard tires                                                                                                                                                                                  |                       | Solideal 12-16,5 12PR SKS XT TL                                                                                                   |
| Forks length / width / section                                                                                                                                                                  | l / e / s             | 1200 mm x 125 mm x 45 mm                                                                                                          |
| Performances                                                                                                                                                                                    |                       |                                                                                                                                   |
| Lifting                                                                                                                                                                                         |                       | 7.80 s                                                                                                                            |
| Lowering                                                                                                                                                                                        |                       | 5.50 s                                                                                                                            |
| Extension                                                                                                                                                                                       |                       | 5.40 s                                                                                                                            |
| Retraction                                                                                                                                                                                      |                       | 3.50 s                                                                                                                            |
| Crowd                                                                                                                                                                                           |                       | 3 s                                                                                                                               |
| Dump                                                                                                                                                                                            |                       | 3 s                                                                                                                               |
| Engine                                                                                                                                                                                          |                       | 53                                                                                                                                |
| Engine brand                                                                                                                                                                                    |                       | Kubota                                                                                                                            |
| Engine norm                                                                                                                                                                                     |                       | Stage IIIA                                                                                                                        |
| Engine model                                                                                                                                                                                    |                       | V3307-DI-T-E3B                                                                                                                    |
| Number of cylinders / Capacity of cylinders                                                                                                                                                     |                       | 4 - 3331 cm <sup>3</sup>                                                                                                          |
| I.C. Engine power rating - Power                                                                                                                                                                |                       | 75 Hp / 55.40 kW                                                                                                                  |
| Max. torque / Engine rotation                                                                                                                                                                   |                       | 265 Nm @ 1400 rpm                                                                                                                 |
| Drawbar pull (Laden)                                                                                                                                                                            |                       | 3550 daN                                                                                                                          |
| Electric circuit                                                                                                                                                                                |                       | 5550 Udiv                                                                                                                         |
| 12V Battery capacity                                                                                                                                                                            |                       | 110 Ah                                                                                                                            |
| Transmission                                                                                                                                                                                    |                       | TTO AII                                                                                                                           |
|                                                                                                                                                                                                 |                       | Hudrostatio                                                                                                                       |
| Transmission type                                                                                                                                                                               |                       | Hydrostatic<br>2 / 2                                                                                                              |
| Number of gears (forward / reverse)                                                                                                                                                             |                       |                                                                                                                                   |
| Max. travel speed                                                                                                                                                                               |                       | 24.90 km/h                                                                                                                        |
| Max. travel speed (may vary according to applicable regulations)                                                                                                                                |                       | 25 km/h                                                                                                                           |
| Parking brake                                                                                                                                                                                   |                       | Automatic negative parking brake                                                                                                  |
| Service brake                                                                                                                                                                                   |                       | Oil-Immersed multi-discs braking on front axles                                                                                   |
| Axle Manufacturer                                                                                                                                                                               |                       | Dana                                                                                                                              |
| Hydraulics                                                                                                                                                                                      |                       | â                                                                                                                                 |
| Hydraulic pump type                                                                                                                                                                             |                       | Gear pump                                                                                                                         |
| Hydraulic flow / Pressure                                                                                                                                                                       |                       | 90 I/min-235 bar                                                                                                                  |
| Tank capacities                                                                                                                                                                                 |                       |                                                                                                                                   |
| Engine oil                                                                                                                                                                                      |                       | 11.20                                                                                                                             |
| Hydraulic oil                                                                                                                                                                                   |                       | 1151                                                                                                                              |
| Hydraulic tank capacity                                                                                                                                                                         |                       | 11.20                                                                                                                             |
| Fuel tank                                                                                                                                                                                       |                       | 63 l                                                                                                                              |
| Noise and vibration                                                                                                                                                                             |                       |                                                                                                                                   |
| Noise at driving position (LpA)                                                                                                                                                                 |                       | 76 dB                                                                                                                             |
| Noise to environment (LwA)                                                                                                                                                                      |                       | 104 dB                                                                                                                            |
| Vibration on hands/arms                                                                                                                                                                         |                       | < 2.50 m/s²                                                                                                                       |
| Compatible platform                                                                                                                                                                             |                       |                                                                                                                                   |
|                                                                                                                                                                                                 | Q                     | 365 kg                                                                                                                            |
| Platform capacity                                                                                                                                                                               |                       | 3                                                                                                                                 |
| Platform capacity<br>Number of people                                                                                                                                                           |                       |                                                                                                                                   |
| Number of people<br>Platform dimensions (length x width)                                                                                                                                        | lp / ep               | 2000 m x 1200 m                                                                                                                   |
| Number of people                                                                                                                                                                                | lp / ep               |                                                                                                                                   |
| Number of people<br>Platform dimensions (length x width)                                                                                                                                        | lp / ep               | 2000 m x 1200 m                                                                                                                   |
| Number of people<br>Platform dimensions (length x width)<br>Platform weight*                                                                                                                    | lp / ep               | 2000 m x 1200 m                                                                                                                   |
| Number of people<br>Platform dimensions (length x width)<br>Platform weight*<br>Miscellaneous                                                                                                   | lp / ep               | 2000 m x 1200 m<br>410 kg                                                                                                         |
| Number of people<br>Platform dimensions (length x width)<br>Platform weight*<br>Miscellaneous<br>Steering wheels (front / rear)                                                                 | lp / ep               | 2000 m x 1200 m<br>410 kg<br>2 / 2                                                                                                |
| Number of people<br>Platform dimensions (length x width)<br>Platform weight*<br>Miscellaneous<br>Steering wheels (front / rear)<br>Drive wheels (front / rear)                                  | lp / ep               | 2000 m x 1200 m<br>410 kg<br>2 / 2<br>2 / 2                                                                                       |
| Number of people<br>Platform dimensions (length x width)<br>Platform weight*<br>Miscellaneous<br>Steering wheels (front / rear)<br>Drive wheels (front / rear)<br>Cab certification<br>Controls | lp / ep               | 2000 m x 1200 m<br>410 kg<br>2 / 2<br>2 / 2<br>ROPS - FOPS cab (level 1)<br>JSM<br>Data indicated with basket basket, except max. |
| Number of people<br>Platform dimensions (length x width)<br>Platform weight*<br>Miscellaneous<br>Steering wheels (front / rear)<br>Drive wheels (front / rear)<br>Cab certification             | lp / ep               | 2000 m x 1200 m<br>410 kg<br>2 / 2<br>2 / 2<br>ROPS - FOPS cab (level 1)<br>JSM                                                   |

## Load Chart metric

Head Office B.P. 249 - 430 rue de l'Aubinière 44150 Ancenis Cedex - France Tel: +33 (0)2 40 09 10 11 - Fax: +33 (0)2 40 09 10 97 www.manitou.com

This publication provides a description of the configuration versions and options for Manitou products, which may differ for equipment. The equipment presented in this brochure may be part of a series, as an option, or it may not be available, depending on the versions. Manitou reserves the right, at any time and without notice, to amend the specifications described and represented. The specifications provided do not bind the manufacturer. For more details, please contact your Manitou agent. This is not a contractually binding document. The presentation of the products is not contractually binding. List of specifications non-exhaustive. The logos as well as the visual identity of the company are owned by Manitou and cannot be used without authorisation. All rights reserved. The photos and diagrams contained in this brochure are only provided for consultation and information purposes.