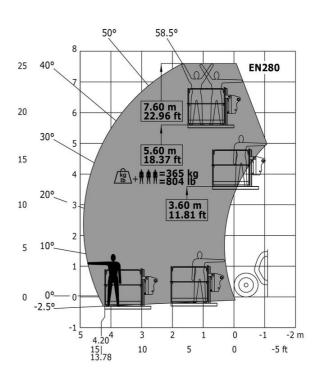

### Machine with Man basket - Metric

Data indicated with basket basket, except max. capacity, lifting height and offset.