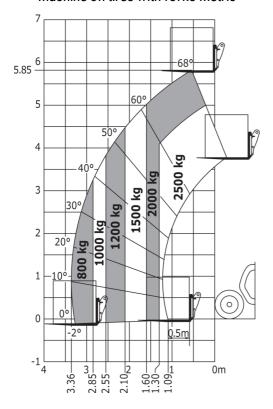

umber of people Platform dimensions (length x width) Platform weight* Miscellaneous Steering wheels (front / rear) Drive wheels (front / rear) Cab certification                                       | 3<br>lp / ep 2000 m x 1200 m<br>410 kg  2 / 2  2 / 2  ROPS - FOPS cab (level 1) |
| Compatible platform  Platform capacity  Number of people  Platform dimensions (length x width)  Platform weight*  Miscellaneous  Steering wheels (front / rear)  Drive wheels (front / rear)  Cab certification  Controls | 3<br> p/ep 2000 m x 1200 m<br>410 kg<br>  2/2<br>  2/2                          |

Data indicated with basket basket, except max. capacity, lifting height and offset.

## MT-X 625 HA Comfort - Dimensional drawing







MT-X 625 HA Comfort - Load chart

#### Machine on tires with forks Metric



### Machine with Man basket - Metric



## Load Chart metric







#### **Head Office**

B.P. 249 - 430 rue de l'Aubinière 44150 Ancenis Cedex - France Tel: +33 (0)2 40 09 10 11 - Fax: +33 (0)2 40 09 10 97 www.manitou.com



This publication provides a description of the configuration versions and options for Manitou products, which may differ for equipment. The equipment presented in this brochure may be part of a series, as an option, or it may not be available, depending on the versions. Manitou reserves the right, at any time and without notice, to amend the specifications described and represented. The specifications provided do not bind the manufacturer. For more details, please contact your Manitou agent. This is not a contractually binding document. The presentation of the produ