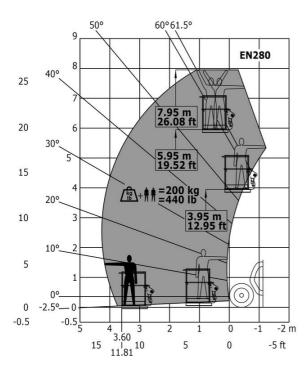

### Machine with Man basket - Metric

Data indicated with basket basket, except max. capacity, lifting height and offset.