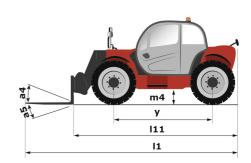

# MT-X 625 HA COMFORT

|                                                                                                                                                                                                                           | MT-X 625 HA COMFORT Created on August 10, 2025 at 8:47 A                        |
|---------------------------------------------------------------------------------------------------------------------------------------------------------------------------------------------------------------------------|---------------------------------------------------------------------------------|
| Capacities                                                                                                                                                                                                                | Metric                                                                          |
| Max. capacity                                                                                                                                                                                                             | 2500 kg                                                                         |
| Max. lifting height                                                                                                                                                                                                       | 5.85 m                                                                          |
| Maximum outreach                                                                                                                                                                                                          | 3.40 m                                                                          |
| Breakout force with bucket                                                                                                                                                                                                | 3427 daN                                                                        |
| Weight and dimensions                                                                                                                                                                                                     |                                                                                 |
| Overall length to carriage                                                                                                                                                                                                | I11 3.90 m                                                                      |
| ength to face of forks                                                                                                                                                                                                    | 12 3.90 m                                                                       |
| Overall width                                                                                                                                                                                                             | b1 1.81 m                                                                       |
| Overall height                                                                                                                                                                                                            | h17 1.92 m                                                                      |
| Wheelbase                                                                                                                                                                                                                 | y 2.30 m                                                                        |
| Ground clearance                                                                                                                                                                                                          | m4 0.33 m                                                                       |
|                                                                                                                                                                                                                           |                                                                                 |
| Overall cab width                                                                                                                                                                                                         | b4 0.79 m                                                                       |
| ïlt-up angle                                                                                                                                                                                                              | a4 12 °                                                                         |
| Filt-down angle                                                                                                                                                                                                           | a5 117°                                                                         |
| external turning radius (over tyres)                                                                                                                                                                                      | Wa1 3.31 m                                                                      |
| Inladen weight                                                                                                                                                                                                            | 5130 kg                                                                         |
| Overall weight                                                                                                                                                                                                            | 4800 kg                                                                         |
| ires type                                                                                                                                                                                                                 | Pneumatic                                                                       |
| Standard tires                                                                                                                                                                                                            | Solideal 12-16,5 12PR SKS XT TL                                                 |
| orks length / width / section                                                                                                                                                                                             | I / e / s 1200 mm x 125 mm x 45 mm                                              |
| Performances                                                                                                                                                                                                              |                                                                                 |
| ifting                                                                                                                                                                                                                    | 7.80 s                                                                          |
| owering                                                                                                                                                                                                                   | 5.50 s                                                                          |
| extension                                                                                                                                                                                                                 | 5.40 s                                                                          |
| Retraction                                                                                                                                                                                                                | 3.50 s                                                                          |
|                                                                                                                                                                                                                           |                                                                                 |
| Crowd                                                                                                                                                                                                                     | 3 s                                                                             |
| Oump                                                                                                                                                                                                                      | 3 s                                                                             |
| Engine                                                                                                           |                                                                                 |
| ingine brand                                                                                                                                                                                                              | Kubota                                                                          |
| ingine norm                                                                                                                                                                                                               | Stage IIIA                                                                      |
| ingine model                                                                                                                                                                                                              | V3307-DI-T-E3B                                                                  |
| Number of cylinders / Capacity of cylinders                                                                                                                                                                               | 4 - 3331 cm³                                                                    |
| .C. Engine power rating - Power                                                                                                                                                                                           | 75 Hp / 55.40 kW                                                                |
| Max. torque / Engine rotation                                                                                                                                                                                             | 265 Nm @ 1400 rpm                                                               |
| Drawbar pull (Laden)                                                                                                                                                                                                      | 3550 daN                                                                        |
| Electric circuit                                                                                                                                                                                                          |                                                                                 |
| 12V Battery capacity                                                                                                                                                                                                      | 110 Ah                                                                          |
| Transmission                                                                                                                                                                                                              | 1107111                                                                         |
| Fransmission type                                                                                                                                                                                                         | Hydrostatic                                                                     |
|                                                                                                                                                                                                                           |                                                                                 |
| Number of gears (forward / reverse)                                                                                                                                                                                       | 2/2                                                                             |
| Max. travel speed                                                                                                                                                                                                         | 24.90 km/h                                                                      |
| Max. travel speed (may vary according to applicable regulations)                                                                                                                                                          | 25 km/h                                                                         |
| Parking brake                                                                                                                                                                                                             | Automatic negative parking brake                                                |
| Service brake                                                                                                                                                                                                             | Oil-Immersed multi-discs braking on front a                                     |
| Axle Manufacturer                                                                                                                                                                                                         | Dana                                                                            |
| <del>lydraulics</del>                                                                                                                                                                                                     |                                                                                 |
| Hydraulic pump type                                                                                                                                                                                                       | Gear pump                                                                       |
| Hydraulic flow / Pressure                                                                                                                                                                                                 | 90 l/min-235 bar                                                                |
| Fank capacities                                                                                                                                                                                                           |                                                                                 |
| ingine oil                                                                                                                                                                                                                | 11.20                                                                           |
| tydraulic oil                                                                                                                                                                                                             | 1151                                                                            |
| lydraulic tank capacity                                                                                                                                                                                                   |                                                                                 |
| iyulaunc tank capacny<br>iuel tank                                                                                                                                                                                        | 11.20                                                                           |
|                                                                                                                                                                                                                           | 63                                                                              |
| loise and vibration                                                                                                                                                                                                       |                                                                                 |
| loise at driving position (LpA)                                                                                                                                                                                           | 76 dB                                                                           |
| loise to environment (LwA)                                                                                                                                                                                                | 104 dB                                                                          |
| fibration on hands/arms                                                                                                                                                                                                   | < 2.50 m/s <sup>2</sup>                                                         |
|                                                                                                                                                                                                                           |                                                                                 |
|                                                                                                                                                                                                                           |                                                                                 |
|                                                                                                                                                                                                                           | Q 365 kg                                                                        |
| Platform capacity                                                                                                                                                                                                         | Q 365 kg<br>3                                                                   |
| Platform capacity<br>Number of people                                                                                                                                                                                     |                                                                                 |
| Platform capacity<br>Number of people<br>Platform dimensions (length x width)                                                                                                                                             | 3                                                                               |
| Platform capacity<br>Number of people<br>Platform dimensions (length x width)<br>Platform weight*                                                                                                                         | 3<br>lp / ep 2000 m x 1200 m                                                    |
| Platform capacity<br>Number of people<br>Platform dimensions (length x width)<br>Platform weight*<br>Aliscellaneous                                                                                                       | 3<br>lp / ep 2000 m x 1200 m<br>410 kg                                          |
| Platform capacity<br>Number of people<br>Platform dimensions (length x width)<br>Platform weight*<br>Miscellaneous<br>Steering wheels (front / rear)                                                                      | 3<br> p/ep 2000 m x 1200 m<br>410 kg<br>2/2                                     |
| Platform capacity Aumber of people Platform dimensions (length x width) Platform weight* Aliscellaneous Steering wheels (front / rear) Drive wheels (front / rear)                                                        | 3<br> p/ep 2000 m x 1200 m<br>410 kg<br>  2/2<br>  2/2                          |
| Platform capacity Number of people Platform dimensions (length x width) Platform weight* Miscellaneous Steering wheels (front / rear) Drive wheels (front / rear) Cab certification                                       | 3<br>lp / ep 2000 m x 1200 m<br>410 kg  2 / 2  2 / 2  ROPS - FOPS cab (level 1) |
| Compatible platform  Platform capacity  Number of people  Platform dimensions (length x width)  Platform weight*  Miscellaneous  Steering wheels (front / rear)  Drive wheels (front / rear)  Cab certification  Controls | 3<br> p/ep 2000 m x 1200 m<br>410 kg<br>  2/2<br>  2/2                          |

## MT-X 625 HA Comfort - Dimensional drawing

MT-X 625 HA Comfort - Load chart