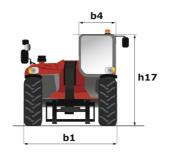

# MT-X 625 HA COMFORT

|                                                                                                                                                                                                                           | MT-X 625 HA COMFORT Created on August 10, 2025 at 8:47 A                        |
|---------------------------------------------------------------------------------------------------------------------------------------------------------------------------------------------------------------------------|---------------------------------------------------------------------------------|
| Capacities                                                                                                                                                                                                                | Metric                                                                          |
| Max. capacity                                                                                                                                                                                                             | 2500 kg                                                                         |
| Max. lifting height                                                                                                                                                                                                       | 5.85 m                                                                          |
| Maximum outreach                                                                                                                                                                                                          | 3.40 m                                                                          |
| Breakout force with bucket                                                                                                                                                                                                | 3427 daN                                                                        |
| Weight and dimensions                                                                                                                                                                                                     |                                                                                 |
| Overall length to carriage                                                                                                                                                                                                | I11 3.90 m                                                                      |
| ength to face of forks                                                                                                                                                                                                    | 12 3.90 m                                                                       |
| Overall width                                                                                                                                                                                                             | b1 1.81 m                                                                       |
| Overall height                                                                                                                                                                                                            | h17 1.92 m                                                                      |
| Wheelbase                                                                                                                                                                                                                 | y 2.30 m                                                                        |
| Ground clearance                                                                                                                                                                                                          | m4 0.33 m                                                                       |
|                                                                                                                                                                                                                           |                                                                                 |
| Overall cab width                                                                                                                                                                                                         | b4 0.79 m                                                                       |
| ïlt-up angle                                                                                                                                                                                                              | a4 12 °                                                                         |
| Filt-down angle                                                                                                                                                                                                           | a5 117°                                                                         |
| external turning radius (over tyres)                                                                                                                                                                                      | Wa1 3.31 m                                                                      |
| Inladen weight                                                                                                                                                                                                            | 5130 kg                                                                         |
| Overall weight                                                                                                                                                                                                            | 4800 kg                                                                         |
| ires type                                                                                                                                                                                                                 | Pneumatic                                                                       |
| Standard tires                                                                                                                                                                                                            | Solideal 12-16,5 12PR SKS XT TL                                                 |
| orks length / width / section                                                                                                                                                                                             | I / e / s 1200 mm x 125 mm x 45 mm                                              |
| Performances                                                                                                                                                                                                              |                                                                                 |
| ifting                                                                                                                                                                                                                    | 7.80 s                                                                          |
| owering                                                                                                                                                                                                                   | 5.50 s                                                                          |
| extension                                                                                                                                                                                                                 | 5.40 s                                                                          |
| Retraction                                                                                                                                                                                                                | 3.50 s                                                                          |
|                                                                                                                                                                                                                           |                                                                                 |
| Crowd                                                                                                                                                                                                                     | 3 s                                                                             |
| Oump                                                                                                                                                                                                                      | 3 s                                                                             |
| Engine                                                                                                           |                                                                                 |
| ingine brand                                                                                                                                                                                                              | Kubota                                                                          |
| ingine norm                                                                                                                                                                                                               | Stage IIIA                                                                      |
| ingine model                                                                                                                                                                                                              | V3307-DI-T-E3B                                                                  |
| Number of cylinders / Capacity of cylinders                                                                                                                                                                               | 4 - 3331 cm³                                                                    |
| .C. Engine power rating - Power                                                                                                                                                                                           | 75 Hp / 55.40 kW                                                                |
| Max. torque / Engine rotation                                                                                                                                                                                             | 265 Nm @ 1400 rpm                                                               |
| Drawbar pull (Laden)                                                                                                                                                                                                      | 3550 daN                                                                        |
| Electric circuit                                                                                                                                                                                                          |                                                                                 |
| 12V Battery capacity                                                                                                                                                                                                      | 110 Ah                                                                          |
| Transmission                                                                                                                                                                                                              | 1107111                                                                         |
| Fransmission type                                                                                                                                                                                                         | Hydrostatic                                                                     |
|                                                                                                                                                                                                                           |                                                                                 |
| Number of gears (forward / reverse)                                                                                                                                                                                       | 2/2                                                                             |
| Max. travel speed                                                                                                                                                                                                         | 24.90 km/h                                                                      |
| Max. travel speed (may vary according to applicable regulations)                                                                                                                                                          | 25 km/h                                                                         |
| Parking brake                                                                                                                                                                                                             | Automatic negative parking brake                                                |
| Service brake                                                                                                                                                                                                             | Oil-Immersed multi-discs braking on front a                                     |
| Axle Manufacturer                                                                                                                                                                                                         | Dana                                                                            |
| <del>lydraulics</del>                                                                                                                                                                                                     |                                                                                 |
| Hydraulic pump type                                                                                                                                                                                                       | Gear pump                                                                       |
| Hydraulic flow / Pressure                                                                                                                                                                                                 | 90 l/min-235 bar                                                                |
| Fank capacities                                                                                                                                                                                                           |                                                                                 |
| ingine oil                                                                                                                                                                                                                | 11.20                                                                           |
| tydraulic oil                                                                                                                                                                                                             | 1151                                                                            |
| lydraulic tank capacity                                                                                                                                                                                                   |                                                                                 |
| iyulaunc tank capacny<br>iuel tank                                                                                                                                                                                        | 11.20                                                                           |
|                                                                                                                                                                                                                           | 63                                                                              |
| loise and vibration                                                                                                                                                                                                       |                                                                                 |
| loise at driving position (LpA)                                                                                                                                                                                           | 76 dB                                                                           |
| loise to environment (LwA)                                                                                                                                                                                                | 104 dB                                                                          |
| fibration on hands/arms                                                                                                                                                                                                   | < 2.50 m/s <sup>2</sup>                                                         |
|                                                                                                                                                                                                                           |                                                                                 |
|                                                                                                                                                                                                                           |                                                                                 |
|                                                                                                                                                                                                                           | Q 365 kg                                                                        |
| Platform capacity                                                                                                                                                                                                         | Q 365 kg<br>3                                                                   |
| Platform capacity<br>Number of people                                                                                                                                                                                     |                                                                                 |
| Platform capacity<br>Number of people<br>Platform dimensions (length x width)                                                                                                                                             | 3                                                                               |
| Platform capacity<br>Number of people<br>Platform dimensions (length x width)<br>Platform weight*                                                                                                                         | 3<br>lp / ep 2000 m x 1200 m                                                    |
| Platform capacity<br>Number of people<br>Platform dimensions (length x width)<br>Platform weight*<br>Aliscellaneous                                                                                                       | 3<br>lp / ep 2000 m x 1200 m<br>410 kg                                          |
| Platform capacity<br>Number of people<br>Platform dimensions (length x width)<br>Platform weight*<br>Miscellaneous<br>Steering wheels (front / rear)                                                                      | 3<br> p/ep 2000 m x 1200 m<br>410 kg<br>2/2                                     |
| Platform capacity Aumber of people Platform dimensions (length x width) Platform weight* Aliscellaneous Steering wheels (front / rear) Drive wheels (front / rear)                                                        | 3<br> p/ep 2000 m x 1200 m<br>410 kg<br>  2/2<br>  2/2                          |
| Platform capacity Number of people Platform dimensions (length x width) Platform weight* Miscellaneous Steering wheels (front / rear) Drive wheels (front / rear) Cab certification                                       | 3<br>lp / ep 2000 m x 1200 m<br>410 kg  2 / 2  2 / 2  ROPS - FOPS cab (level 1) |
| Compatible platform  Platform capacity  Number of people  Platform dimensions (length x width)  Platform weight*  Miscellaneous  Steering wheels (front / rear)  Drive wheels (front / rear)  Cab certification  Controls | 3<br> p/ep 2000 m x 1200 m<br>410 kg<br>  2/2<br>  2/2                          |

## MT-X 625 HA Comfort - Dimensional drawing

MT-X 625 HA Comfort - Load chart