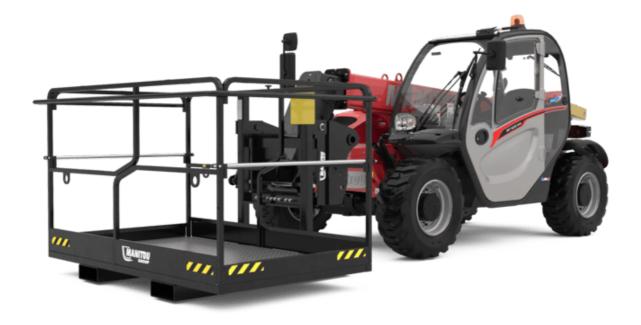

Technical sheet:

# MT-X 625 HA COMFORT





|                                                                                                                                                                                                                           | MT-X 625 HA COMFORT Created on August 10, 2025 at 8:47 A                        |
|---------------------------------------------------------------------------------------------------------------------------------------------------------------------------------------------------------------------------|---------------------------------------------------------------------------------|
| Capacities