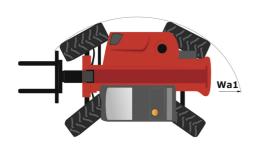

# MT-X 625 HA COMFORT

|                                                                                                                                                                                                                           | MT-X 625 HA COMFORT Created on August 10, 2025 at 8:47 A                        |
|---------------------------------------------------------------------------------------------------------------------------------------------------------------------------------------------------------------------------|---------------------------------------------------------------------------------|
| Capacities                                                                                                                                                                                                                | Metric                                                                          |
| Max. capacity                                                                                                                                                                                                             | 2500 kg                                                                         |
| Max. lifting height                                                                                                                                                                                                       | 5.85 m                                                                          |
| Maximum outreach                                                                                                                                                                                                          | 3.40 m                                                                          |
| Breakout force with bucket                                                                                                                                                                                                | 3427 daN                                                                        |
| Weight and dimensions                                                                                                                                                                                                     |                                                                                 |
| Overall length to carriage                                                                                                                                                                                                | I11 3.90 m                                                                      |
| ength to face of forks                                                                                                                                                                                                    | 12 3.90 m                                                                       |
| Overall width                                                                                                                                                                                                             | b1 1.81 m                                                                       |
| Overall height                                                                                                                                                                                                            | h17 1.92 m                                                                      |
| Wheelbase                                                                                                                                                                                                                 | y 2.30 m                                                                        |
| Ground clearance                                                                                                                                                                                                          | m4 0.33 m                                                                       |
|                                                                                                                                                                                                                           |                                                                                 |
| Overall cab width                                                                                                                                                                                                         | b4 0.79 m                                                                       |
| ïlt-up angle                                                                                                                                                                                                              | a4 12 °                                                                         |
| Filt-down angle                                                                                                                                                                                                           | a5 117°                                                                         |
| external turning radius (over tyres)                                                                                                                                                                                      | Wa1 3.31 m                                                                      |
| Inladen weight                                                                                                                                                                                                            | 5130 kg                                                                         |
| Overall weight                                                                                                                                                                                                            | 4800 kg                                                                         |
| ires type                                                                                                                                                                                                                 | Pneumatic                                                                       |
| Standard tires                                                                                                                                                                                                            | Solideal 12-16,5 12PR SKS XT TL                                                 |
| orks length / width / section                                                                                                                                                                                             | I / e / s 1200 mm x 125 mm x 45 mm                                              |
| Performances                                                                                                                                                                                                              |                                                                                 |
| ifting                                                                                                                                                                                                                    | 7.80 s                                                                          |
| owering                                                                                                                                                                                                                   | 5.50 s                                                                          |
| extension                                                                                                                                                                                                                 | 5.40 s                                                                          |
| Retraction                                                                                                                                                                                                                | 3.50 s                                                                          |
|                                                                                                                                                                                                                           |                                                                                 |
| Crowd                                                                                                                                                                                                                     | 3 s                                                                             |
| Oump                                                                                                                                                                                                                      | 3 s                                                                             |
| Engine                                                                                                           |                                                                                 |
| ingine brand                                                                                                                                                                                                              | Kubota                                                                          |
| ingine norm                                                                                                                                                                                                               | Stage IIIA                                                                      |
| ingine model                                                                                                                                                                                                              | V3307-DI-T-E3B                                                                  |
| Number of cylinders / Capacity of cylinders                                                                                                                                                                               | 4 - 3331 cm³                                                                    |
| .C. Engine power rating - Power                                                                                                                                                                                           | 75 Hp / 55.40 kW                                                                |
| Max. torque / Engine rotation                                                                                                                                                                                             | 265 Nm @ 1400 rpm                                                               |
| Drawbar pull (Laden)                                                                                                                                                                                                      | 3550 daN                                                                        |
| Electric circuit                                                                                                                                                                                                          |                                                                                 |
| 12V Battery capacity                                                                                                                                                                                                      | 110 Ah                                                                          |
| Transmission                                                                                                                                                                                                              | 1107111                                                                         |
| Fransmission type                                                                                                                                                                                                         | Hydrostatic                                                                     |
|                                                                                                                                                                                                                           |                                                                                 |
| Number of gears (forward / reverse)                                                                                                                                                                                       | 2/2                                                                             |
| Max. travel speed                                                                                                                                                                                                         | 24.90 km/h                                                                      |
| Max. travel speed (may vary according to applicable regulations)                                                                                                                                                          | 25 km/h                                                                         |
| Parking brake                                                                                                                                                                                                             | Automatic negative parking brake                                                |
| Service brake                                                                                                                                                                                                             | Oil-Immersed multi-discs braking on front a                                     |
| Axle Manufacturer                                                                                                                                                                                                         | Dana                                                                            |
| <del>lydraulics</del>                                                                                                                                                                                                     |                                                                                 |
| Hydraulic pump type                                                                                                                                                                                                       | Gear pump                                                                       |
| Hydraulic flow / Pressure                                                                                                                                                                                                 | 90 l/min-235 bar                                                                |
| Fank capacities                                                                                                                                                                                                           |                                                                                 |
| ingine oil                                                                                                                                                                                                                | 11.20                                                                           |
| tydraulic oil                                                                                                                                                                                                             | 1151                                                                            |
| lydraulic tank capacity                                                                                                                                                                                                   |                                                                                 |
| iyulaunc tank capacny<br>iuel tank                                                                                                                                                                                        | 11.20                                                                           |
|                                                                                                                                                                                                                           | 63                                                                              |
| loise and vibration                                                                                                                                                                                                       |                                                                                 |
| loise at driving position (LpA)                                                                                                                                                                                           | 76 dB                                                                           |
| loise to environment (LwA)                                                                                                                                                                                                | 104 dB                                                                          |
| fibration on hands/arms                                                                                                                                                                                                   | < 2.50 m/s <sup>2</sup>                                                         |
|                                                                                                                                                                                                                           |                                                                                 |
|                                                                                                                                                                                                                           |                                                                                 |
|                                                                                                                                                                                                                           | Q 365 kg                                                                        |
| Platform capacity                                                                                                                                                                                                         | Q 365 kg<br>3                                                                   |
| Platform capacity<br>Number of people                                                                                                                                                                                     |                                                                                 |
| Platform capacity<br>Number of people<br>Platform dimensions (length x width)                                                                                                                                             | 3                                                                               |
| Platform capacity<br>Number of people<br>Platform dimensions (length x width)<br>Platform weight*                                                                                                                         | 3<br>lp / ep 2000 m x 1200 m                                                    |
| Platform capacity<br>Number of people<br>Platform dimensions (length x width)<br>Platform weight*<br>Aliscellaneous                                                                                                       | 3<br>lp / ep 2000 m x 1200 m<br>410 kg                                          |
| Platform capacity<br>Number of people<br>Platform dimensions (length x width)<br>Platform weight*<br>Miscellaneous<br>Steering wheels (front / rear)                                                                      | 3<br> p/ep 2000 m x 1200 m<br>410 kg<br>2/2                                     |
| Platform capacity Aumber of people Platform dimensions (length x width) Platform weight* Aliscellaneous Steering wheels (front / rear) Drive wheels (front / rear)                                                        | 3<br> p/ep 2000 m x 1200 m<br>410 kg<br>  2/2<br>  2/2                          |
| Platform capacity Number of people Platform dimensions (length x width) Platform weight* Miscellaneous Steering wheels (front / rear) Drive wheels (front / rear) Cab certification                                       | 3<br>lp / ep 2000 m x 1200 m<br>410 kg  2 / 2  2 / 2  ROPS - FOPS cab (level 1) |
| Compatible platform  Platform capacity  Number of people  Platform dimensions (length x width)  Platform weight*  Miscellaneous  Steering wheels (front / rear)  Drive wheels (front / rear)  Cab certification  Controls | 3<br> p/ep 2000 m x 1200 m<br>410 kg<br>  2/2<br>  2/2                          |

## MT-X 625 HA Comfort - Dimensional drawing

MT-X 625 HA Comfort - Load chart