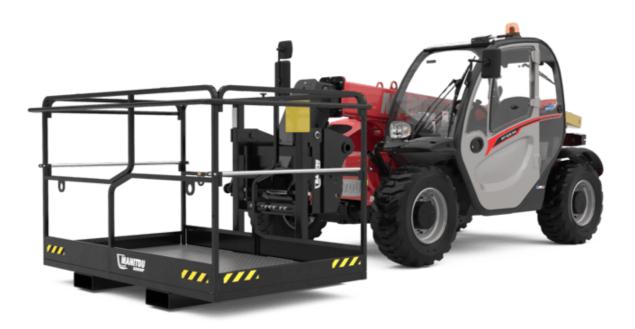

## MT-X 625 HA COMFORT

|                                             | MT-X 625 HA COMFORT Created on 13 May 2024 at 11:47:16 PM UTC                          |
|---------------------------------------------|----------------------------------------------------------------------------------------|
| Capacities                                  | Metric                                                                                 |
| Max. capacity                               | 2500 kg                                                                                |
| Max. lifting height                         | 5.85 m                                                                                 |
| Max. outreach                               | 3.40 m                                                                                 |
| Breakout force with bucket                  | 3427 daN                                                                               |
| Weight and dimensions                       |                                                                                        |
| Overall length to carriage                  | l11 3.90 m                                                                             |
| Length to face of forks                     | l2 3.90 m                                                                              |
| Overall width                               | b1 1.81 m                                                                              |
| Overall height                              | h17 1.92 m                                                                             |
| Wheelbase                                   | y 2.30 m                                                                               |
| Ground clearance                            | m4 0.33 m                                                                              |
| Overall cab width                           | b4 0.79 m                                                                              |
| Tilt-up angle                               | a4 12 °                                                                                |
| Tilt-down angle                             | a5 117 °                                                                               |
| External turning radius (over tyres)        | Wa1 3.31 m                                                                             |
| Unladen weight                              | 5130 kg                                                                                |
| Overall weight                              | 4800 kg                                                                                |
| Tires type                                  | Pneumatic                                                                              |
| Standard tires                              | Solideal 12-16,5 12PR SKS XT TL                                                        |
|                                             |                                                                                        |
| Forks length / width / section              | l / e / s 1200 mm x 125 mm / 45 mm                                                     |
| Performances                                |                                                                                        |
| Lifting                                     | 7.80 s                                                                                 |
| Lowering                                    | 5.50 s                                                                                 |
| Extension                                   | 5.40 s                                                                                 |
| Retraction                                  | 3.50 s                                                                                 |
| Crowd                                       | 3 s                                                                                    |
| Dump                                        | 3 s                                                                                    |
| Engine                                      |                                                                                        |
| Engine brand                                | Kubota                                                                                 |
| Engine norm                                 | Stage IIIA                                                                             |
| Number of cylinders / Capacity of cylinders | 4 - 3331 cm³                                                                           |
| I.C. Engine power rating - Power            | 75 Hp / 55.40 kW                                                                       |
| Max. torque / Engine rotation               | 265 Nm @ 1400 rpm                                                                      |
| Drawbar pull (Laden)                        | 3550 daN                                                                               |
| Electric circuit                            |                                                                                        |
| Battery voltage                             | 12 V                                                                                   |
| 12V Battery capacity                        | 110 Ah                                                                                 |
| Transmission                                |                                                                                        |
| Transmission type                           | Hydrostatic                                                                            |
|                                             | 2 / 2                                                                                  |
| Number of gears (forward / reverse)         | 2 / 2<br>24.90 km/h                                                                    |
| Max. travel speed                           |                                                                                        |
| Parking brake                               | Automatic negative parking brake                                                       |
| Service brake                               | Oil-Immersed multi-discs braking on front axles                                        |
| Axle Manufacturer                           | Dana                                                                                   |
| Hydraulics                                  |                                                                                        |
| Hydraulic pump type                         | Gear pump                                                                              |
| Hydraulic flow / Pressure                   | 90 l/min-235 bar                                                                       |
| Tank capacities                             |                                                                                        |
| Engine oil                                  | 11.20 l                                                                                |
| Hydraulic oil                               | 115                                                                                    |
| Fuel tank                                   | 63                                                                                     |
| Noise and vibration                         |                                                                                        |
| Noise at driving position (LpA)             | 76 dB                                                                                  |
| Noise to environment (LwA)                  | 104 dB                                                                                 |
| Vibration on hands/arms                     | < 2.50 m/s <sup>2</sup>                                                                |
| Compatible platform                         |                                                                                        |
| Platform capacity                           | Q 365 kg                                                                               |
| Number of people                            | 3                                                                                      |
| Platform dimensions (length x width)        | lp / ep 2000 m x 1200 m                                                                |
| Platform weight*                            | 10 kg                                                                                  |
| -                                           | 4 I U Ky                                                                               |
| Miscellaneous                               |                                                                                        |
| Steering wheels (front / rear)              | 2/2                                                                                    |
| Drive wheels (front / rear)                 | 2/2                                                                                    |
| Safety cab homologation                     | ROPS - FOPS level 1 cab                                                                |
| Controls                                    | JSM                                                                                    |
| Additional information                      | Data indicated with basket basket, except max.<br>capacity, lifting height and offset. |
|                                             |                                                                                        |