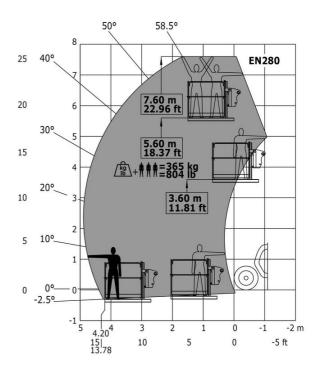

## MT-X 625 HA COMFORT

|                                             | MT-X 625 HA COMFORT Created on 13 May 2024 at 11:47:16 PM UTC                          |
|---------------------------------------------|----------------------------------------------------------------------------------------|
| Capacities                                  | Metric                                                                                 |
| Max. capacity                               | 2500 kg                                                                                |
| Max. lifting height                         | 5.85 m                                                                                 |
| Max. outreach                               | 3.40 m                                                                                 |
| Breakout force with bucket                  | 3427 daN                                                                               |
| Weight and dimensions                       |                                                                                        |
| Overall length to carriage                  | l11 3.90 m                                                                             |
| Length to face of forks                     | l2 3.90 m                                                                              |
| Overall width                               | b1 1.81 m                                                                              |
| Overall height                              | h17 1.92 m                                                                             |
| Wheelbase                                   | y 2.30 m                                                                               |
| Ground clearance                            | m4 0.33 m                                                                              |
| Overall cab width                           | b4 0.79 m                                                                              |
| Tilt-up angle                               | a4 12 °                                                                                |
| Tilt-down angle                             | a5 117 °                                                                               |
| External turning radius (over tyres)        | Wa1 3.31 m                                                                             |
| Unladen weight                              | 5130 kg                                                                                |
| Overall weight                              | 4800 kg                                                                                |
| Tires type                                  | Pneumatic                                                                              |
| Standard tires                              | Solideal 12-16,5 12PR SKS XT TL                                                        |
|                                             |                                                                                        |
| Forks length / width / section              | l / e / s 1200 mm x 125 mm / 45 mm                                                     |
| Performances                                |                                                                                        |
| Lifting                                     | 7.80 s                                                                                 |
| Lowering                                    | 5.50 s                                                                                 |
| Extension                                   | 5.40 s                                                                                 |
| Retraction                                  | 3.50 s                                                                                 |
| Crowd                                       | 3 s                                                                                    |
| Dump                                        | 3 s                                                                                    |
| Engine                                      |                                                                                        |
| Engine brand                                | Kubota                                                                                 |
| Engine norm                                 | Stage IIIA                                                                             |
| Number of cylinders / Capacity of cylinders | 4 - 3331 cm³                                                                           |
| I.C. Engine power rating - Power            | 75 Hp / 55.40 kW                                                                       |
| Max. torque / Engine rotation               | 265 Nm @ 1400 rpm                                                                      |
| Drawbar pull (Laden)                        | 3550 daN                                                                               |
| Electric circuit                            |                                                                                        |
| Battery voltage                             | 12 V                                                                                   |
| 12V Battery capacity                        | 110 Ah                                                                                 |
| Transmission                                |                                                                                        |
| Transmission type                           | Hydrostatic                                                                            |
|                                             | 2 / 2                                                                                  |
| Number of gears (forward / reverse)         | 2 / 2<br>24.90 km/h                                                                    |
| Max. travel speed                           |                                                                                        |
| Parking brake                               | Automatic negative parking brake                                                       |
| Service brake                               | Oil-Immersed multi-discs braking on front axles                                        |
| Axle Manufacturer                           | Dana                                                                                   |
| Hydraulics                                  |                                                                                        |
| Hydraulic pump type                         | Gear pump                                                                              |
| Hydraulic flow / Pressure                   | 90 l/min-235 bar                                                                       |
| Tank capacities                             |                                                                                        |
| Engine oil                                  | 11.20 l                                                                                |
| Hydraulic oil                               | 115                                                                                    |
| Fuel tank                                   | 63                                                                                     |
| Noise and vibration                         |                                                                                        |
| Noise at driving position (LpA)             | 76 dB                                                                                  |
| Noise to environment (LwA)                  | 104 dB                                                                                 |
| Vibration on hands/arms                     | < 2.50 m/s <sup>2</sup>                                                                |
| Compatible platform                         |                                                                                        |
| Platform capacity                           | Q 365 kg                                                                               |
| Number of people                            | 3                                                                                      |
| Platform dimensions (length x width)        | lp / ep 2000 m x 1200 m                                                                |
| Platform weight*                            | 10 kg                                                                                  |
| -                                           | 4 I U Ky                                                                               |
| Miscellaneous                               |                                                                                        |
| Steering wheels (front / rear)              | 2/2                                                                                    |
| Drive wheels (front / rear)                 | 2/2                                                                                    |
| Safety cab homologation                     | ROPS - FOPS level 1 cab                                                                |
| Controls                                    | JSM                                                                                    |
| Additional information                      | Data indicated with basket basket, except max.<br>capacity, lifting height and offset. |
|                                             |                                                                                        |

## MT-X 625 HA Comfort - Dimensional drawing

MT-X 625 HA Comfort - Load chart

Machine with Man basket - Metric