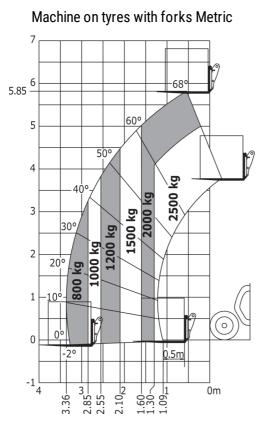

## MT-X 625 HA COMFORT

|                                             | MT-X 625 HA COMFORT Created on 13 May 2024 at 11:47:16 PM UTC                          |
|---------------------------------------------|----------------------------------------------------------------------------------------|
| Capacities                                  | Metric                                                                                 |
| Max. capacity                               | 2500 kg                                                                                |
| Max. lifting height                         | 5.85 m                                                                                 |
| Max. outreach                               | 3.40 m                                                                                 |
| Breakout force with bucket                  | 3427 daN                                                                               |
| Weight and dimensions                       |                                                                                        |
| Overall length to carriage                  | l11 3.90 m                                                                             |
| Length to face of forks                     | l2 3.90 m                                                                              |
| Overall width                               | b1 1.81 m                                                                              |
| Overall height                              | h17 1.92 m                                                                             |
| Wheelbase                                   | y 2.30 m                                                                               |
| Ground clearance                            | m4 0.33 m                                                                              |
| Overall cab width                           | b4 0.79 m                                                                              |
| Tilt-up angle                               | a4 12 °                                                                                |
| Tilt-down angle                             | a5 117 °                                                                               |
| External turning radius (over tyres)        | Wa1 3.31 m                                                                             |
| Unladen weight                              | 5130 kg                                                                                |
| Overall weight                              | 4800 kg                                                                                |
| Tires type                                  | Pneumatic                                                                              |
| Standard tires                              | Solideal 12-16,5 12PR SKS XT TL                                                        |
|                                             |                                                                                        |
| Forks length / width / section              | l / e / s 1200 mm x 125 mm / 45 mm                                                     |
| Performances                                |                                                                                        |
| Lifting                                     | 7.80 s                                                                                 |
| Lowering                                    | 5.50 s                                                                                 |
| Extension                                   | 5.40 s                                                                                 |
| Retraction                                  | 3.50 s                                                                                 |
| Crowd                                       | 3 s                                                                                    |
| Dump                                        | 3 s                                                                                    |
| Engine                                      |                                                                                        |
| Engine brand                                | Kubota                                                                                 |
| Engine norm                                 | Stage IIIA                                                                             |
| Number of cylinders / Capacity of cylinders | 4 - 3331 cm³                                                                           |
| I.C. Engine power rating - Power            | 75 Hp / 55.40 kW                                                                       |
| Max. torque / Engine rotation               | 265 Nm @ 1400 rpm                                                                      |
| Drawbar pull (Laden)                        | 3550 daN                                                                               |
| Electric circuit                            |                                                                                        |
| Battery voltage                             | 12 V                                                                                   |
| 12V Battery capacity                        | 110 Ah                                                                                 |
| Transmission                                |                                                                                        |
| Transmission type                           | Hydrostatic                                                                            |
|                                             | 2 / 2                                                                                  |
| Number of gears (forward / reverse)         | 2 / 2<br>24.90 km/h                                                                    |
| Max. travel speed                           |                                                                                        |
| Parking brake                               | Automatic negative parking brake                                                       |
| Service brake                               | Oil-Immersed multi-discs braking on front axles                                        |
| Axle Manufacturer                           | Dana                                                                                   |
| Hydraulics                                  |                                                                                        |
| Hydraulic pump type                         | Gear pump                                                                              |
| Hydraulic flow / Pressure                   | 90 l/min-235 bar                                                                       |
| Tank capacities                             |                                                                                        |
| Engine oil                                  | 11.20 l                                                                                |
| Hydraulic oil                               | 115                                                                                    |
| Fuel tank                                   | 63                                                                                     |
| Noise and vibration                         |                                                                                        |
| Noise at driving position (LpA)             | 76 dB                                                                                  |
| Noise to environment (LwA)                  | 104 dB                                                                                 |
| Vibration on hands/arms                     | < 2.50 m/s <sup>2</sup>                                                                |
| Compatible platform                         |                                                                                        |
| Platform capacity                           | Q 365 kg                                                                               |
| Number of people                            | 3                                                                                      |
| Platform dimensions (length x width)        | lp / ep 2000 m x 1200 m                                                                |
| Platform weight*                            | 10 kg                                                                                  |
| -                                           | 4 I U Ky                                                                               |
| Miscellaneous                               |                                                                                        |
| Steering wheels (front / rear)              | 2/2                                                                                    |
| Drive wheels (front / rear)                 | 2/2                                                                                    |
| Safety cab homologation                     | ROPS - FOPS level 1 cab                                                                |
| Controls                                    | JSM                                                                                    |
| Additional information                      | Data indicated with basket basket, except max.<br>capacity, lifting height and offset. |
|                                             |                                                                                        |

## MT-X 625 HA Comfort - Dimensional drawing

MT-X 625 HA Comfort - Load chart

Machine with Man basket - Metric

## Load Chart metric