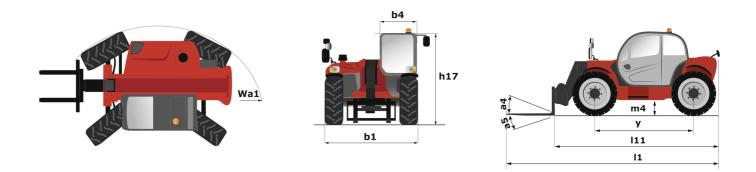

## MT-X 625 HA COMFORT

|                                             | MT-X 625 HA COMFORT Created on 13 May 2024 at 11:47:16 PM UTC                          |
|---------------------------------------------|----------------------------------------------------------------------------------------|
| Capacities                                  | Metric                                                                                 |
| Max. capacity                               | 2500 kg                                                                                |
| Max. lifting height                         | 5.85 m                                                                                 |
| Max. outreach                               | 3.40 m                                                                                 |
| Breakout force with bucket                  | 3427 daN                                                                               |
| Weight and dimensions                       |                                                                                        |
| Overall length to carriage                  | l11 3.90 m                                                                             |
| Length to face of forks                     | l2 3.90 m                                                                              |
| Overall width                               | b1 1.81 m                                                                              |
| Overall height                              | h17 1.92 m                                                                             |
| Wheelbase                                   | y 2.30 m                                                                               |
| Ground clearance                            | m4 0.33 m                                                                              |
| Overall cab width                           | b4 0.79 m                                                                              |
| Tilt-up angle                               | a4 12 °                                                                                |
| Tilt-down angle                             | a5 117 °                                                                               |
| External turning radius (over tyres)        | Wa1 3.31 m                                                                             |
| Unladen weight                              | 5130 kg                                                                                |
| Overall weight                              | 4800 kg                                                                                |
| Tires type                                  | Pneumatic                                                                              |
| Standard tires                              | Solideal 12-16,5 12PR SKS XT TL                                                        |
|                                             |                                                                                        |
| Forks length / width / section              | l / e / s 1200 mm x 125 mm / 45 mm                                                     |
| Performances                                |                                                                                        |
| Lifting                                     | 7.80 s                                                                                 |
| Lowering                                    | 5.50 s                                                                                 |
| Extension                                   | 5.40 s                                                                                 |
| Retraction                                  | 3.50 s                                                                                 |
| Crowd                                       | 3 s                                                                                    |
| Dump                                        | 3 s                                                                                    |
| Engine                                      |                                                                                        |
| Engine brand                                | Kubota                                                                                 |
| Engine norm                                 | Stage IIIA                                                                             |
| Number of cylinders / Capacity of cylinders | 4 - 3331 cm³                                                                           |
| I.C. Engine power rating - Power            | 75 Hp / 55.40 kW                                                                       |
| Max. torque / Engine rotation               | 265 Nm @ 1400 rpm                                                                      |
| Drawbar pull (Laden)                        | 3550 daN                                                                               |
| Electric circuit                            |                                                                                        |
| Battery voltage                             | 12 V                                                                                   |
| 12V Battery capacity                        | 110 Ah                                                                                 |
| Transmission                                |                                                                                        |
| Transmission type                           | Hydrostatic                                                                            |
|                                             | 2 / 2                                                                                  |
| Number of gears (forward / reverse)         | 2 / 2<br>24.90 km/h                                                                    |
| Max. travel speed                           |                                                                                        |
| Parking brake                               | Automatic negative parking brake                                                       |
| Service brake                               | Oil-Immersed multi-discs braking on front axles                                        |
| Axle Manufacturer                           | Dana                                                                                   |
| Hydraulics                                  |                                                                                        |
| Hydraulic pump type                         | Gear pump                                                                              |
| Hydraulic flow / Pressure                   | 90 l/min-235 bar                                                                       |
| Tank capacities                             |                                                                                        |
| Engine oil                                  | 11.20 l                                                                                |
| Hydraulic oil                               | 115                                                                                    |
| Fuel tank                                   | 63                                                                                     |
| Noise and vibration                         |                                                                                        |
| Noise at driving position (LpA)             | 76 dB                                                                                  |
| Noise to environment (LwA)                  | 104 dB                                                                                 |
| Vibration on hands/arms                     | < 2.50 m/s <sup>2</sup>                                                                |
| Compatible platform                         |                                                                                        |
| Platform capacity                           | Q 365 kg                                                                               |
| Number of people                            | 3                                                                                      |
| Platform dimensions (length x width)        | lp / ep 2000 m x 1200 m                                                                |
| Platform weight*                            | 10 kg                                                                                  |
| -                                           | 4 I U Ky                                                                               |
| Miscellaneous                               |                                                                                        |
| Steering wheels (front / rear)              | 2/2                                                                                    |
| Drive wheels (front / rear)                 | 2/2                                                                                    |
| Safety cab homologation                     | ROPS - FOPS level 1 cab                                                                |
| Controls                                    | JSM                                                                                    |
| Additional information                      | Data indicated with basket basket, except max.<br>capacity, lifting height and offset. |
|                                             |                                                                                        |

## MT-X 625 HA Comfort - Dimensional drawing

MT-X 625 HA Comfort - Load chart

Machine with Man basket - Metric