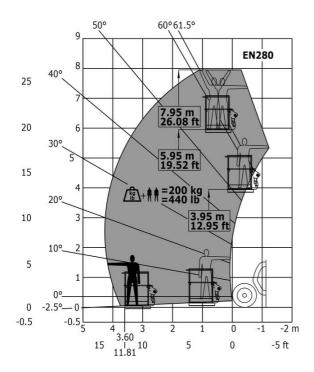

## MT-X 625 HA Comfort - Dimensional drawing

MT-X 625 HA Comfort - Load chart

Machine with Man basket - Metric

## Load Chart metric