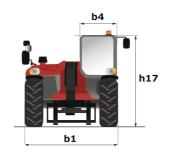

| capacity, lifting height and offset.                       |

Data indicated with basket basket, except max. capacity, lifting height and offset.

# MT-X 625 HA Comfort - Dimensional drawing







## MT-X 625 HA Comfort - Load chart

## Machine on tyres with forks Metric



#### Machine with Man basket - Metric



# Load Chart metric



# **Mining Specifications**

MT-X 625 HA Comfort





#### **Head Office**

B.P. 249 - 430 rue de l'Aubinière 44150 Ancenis Cedex - France Tel: +33 (0)2 40 09 10 11 - Fax: +33 (0)2 40 09 10 97 www.manitou.com



This publication provides a description of the configuration versions and options for Manitou products, which may differ for equipment. The equipment presented in this brochure may be part of a series, as an option, or it may not be available, depending on the versions. Manitou reserves the right, at any time and without notice, to amend the specifications described and represented. The specifications provided do not bind the manufacturer