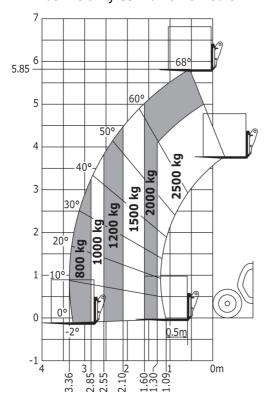

| capacity, lifting height and offset.                       |

Data indicated with basket basket, except max. capacity, lifting height and offset.

# MT-X 625 HA Comfort - Dimensional drawing







## MT-X 625 HA Comfort - Load chart

## Machine on tyres with forks Metric



#### Machine with Man basket - Metric



# Load Chart metric



# **Mining Specifications**

MT-X 625 HA Comfort





#### **Head Office**

B.P. 249 - 430 rue de l'Aubinière 44150 Ancenis Cedex - France Tel: +33 (0)2 40 09 10 11 - Fax: +33 (0)2 40 09 10 97 www.manitou.com



This publication provides a description of the configuration versions and options for Manitou products, which may differ for equipment. The equipment presented in this brochure may be part of a series, as an option, or it may not be available, depending on the versions. Manitou reserves the right, at any time and without notice, to amend the specifications described and represented. The specifications provided do not bind the manufacturer. For more details, please contact your Manitou agent. This is not a contractual