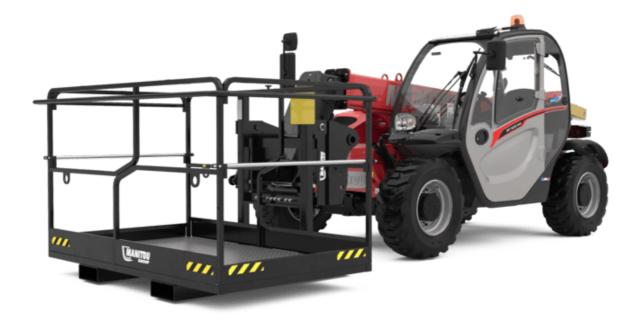

Technical sheet:

# MT-X 625 HA COMFORT





|