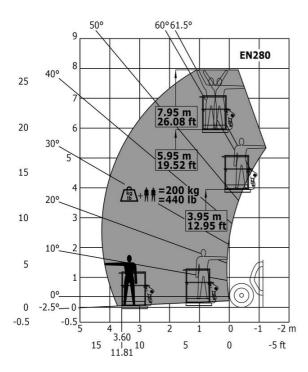

| capacity, lifting height and offset.                       |

Data indicated with basket basket, except max. capacity, lifting height and offset.

# MT-X 625 HA Comfort - Dimensional drawing







## MT-X 625 HA Comfort - Load chart

## Machine on tyres with forks Metric



#### Machine with Man basket - Metric



# Load Chart metric



# **Mining Specifications**

MT-X 625 HA Comfort





#### **Head Office**

B.P. 249 - 430 rue de l'Aubinière 44150 Ancenis Cedex - France Tel: +33 (0)2 40 09 10 11 - Fax: +33 (0)2 40 09 10 97 www.manitou.com



This publication provides a description of the configuration versions and options for Manitou products, which may differ for equipment. The equipment presented in this brochure may be part of a series, as an option, or it may not be available, depending on the versions. Manitou reserves the right, at any time and without notice, to amend the specifications described and represented. The specifications provided do not bind the manufacturer. For more details, please contact your Manitou agent. This is not a contractually binding document. The presentation of the products is not con