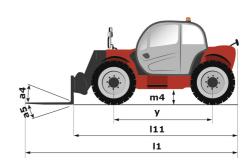

| capacity, lifting height and offset.                       |

Data indicated with basket basket, except max. capacity, lifting height and offset.

# MT-X 625 HA Comfort - Dimensional drawing







## MT-X 625 HA Comfort - Load chart

## Machine on tyres with forks Metric



#### Machine with Man basket - Metric



# Load Chart metric



# **Mining Specifications**

MT-X 625 HA Comfort





#### **Head Office**

B.P. 249 - 430 rue de l'Aubinière 44150 Ancenis Cedex - France Tel: +33 (0)2 40 09 10 11 - Fax: +33 (0)2 40 09 10 97 www.manitou.com



This publication provides a description of the configuration versions and options for Manitou products, which may differ for equipment. The equipment presented in this brochure may be part of a series, as an option, or it may not be available, depending on the versions. Manitou reserves the right, at any time and without notice, to amend the specifications described and represented. The specifications provided do not bind the manufacturer.