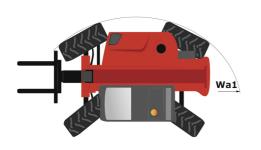

| capacity, lifting height and offset.                       |

Data indicated with basket basket, except max. capacity, lifting height and offset.

# MT-X 625 HA Comfort - Dimensional drawing







## MT-X 625 HA Comfort - Load chart

## Machine on tyres with forks Metric



#### Machine with Man basket - Metric



# Load Chart metric



# **Mining Specifications**

MT-X 625 HA Comfort





#### **Head Office**

B.P. 249 - 430 rue de l'Aubinière 44150 Ancenis Cedex - France Tel: +33 (0)2 40 09 10 11 - Fax: +33 (0)2 40 09 10 97 www.manitou.com



This publication provides a description of the configuration versions and options for Manitou products, which may differ for equipment. The equipment presented in this brochure may be part of a series, as an option, or it may not be available, depending on the versions. Manitou reserves the right, at any time and without notice, to amend the specifications described and represented. The specifications provided do not bind the manufactur