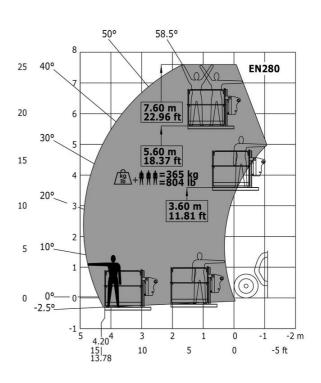

| capacity, lifting height and offset.                       |

Data indicated with basket basket, except max. capacity, lifting height and offset.

# MT-X 625 HA Comfort - Dimensional drawing







## MT-X 625 HA Comfort - Load chart

## Machine on tyres with forks Metric



#### Machine with Man basket - Metric



# Load Chart metric



# **Mining Specifications**

MT-X 625 HA Comfort





#### **Head Office**

B.P. 249 - 430 rue de l'Aubinière 44150 Ancenis Cedex - France Tel: +33 (0)2 40 09 10 11 - Fax: +33 (0)2 40 09 10 97 www.manitou.com



This publication provides a description of the configuration versions and options for Manitou products, which may differ for equipment. The equipment presented in this brochure may be part of a series, as an option, or it may not be available, depending on the versions. Manitou reserves the right, at any time and without notice, to amend the specifications described and represented. The specifications provided do not bind the manufacturer. For more details, please contact your Manitou agent. This is not a contractually binding document. The presentation of