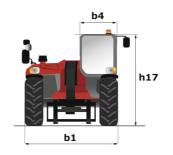

# MT-X 625 HA COMFORT

| * M                                                                             | MT-X 625 HA COMFORT Created on 21 May 2024 at 08:21:41 UT                              |
|---------------------------------------------------------------------------------|----------------------------------------------------------------------------------------|
| Capacities                                                                      | Metric                                                                                 |
| Max. capacity                                                                   | 2500 kg                                                                                |
| Max. lifting height                                                             | 5.85 m                                                                                 |
| Max. outreach                                                                   | 3.40 m                                                                                 |
| Breakout force with bucket                                                      | 3427 daN                                                                               |
| Weight and dimensions                                                           |                                                                                        |
| Overall length to carriage                                                      | l11 3.90 m                                                                             |
| Length to face of forks                                                         | 12 3.90 m                                                                              |
| Overall width                                                                   | b1 1.81 m                                                                              |
| Overall height                                                                  | h17 1.92 m                                                                             |
| Wheelbase                                                                       | y 2.30 m                                                                               |
| Ground clearance                                                                | m4 0.33 m                                                                              |
| Overall cab width                                                               | b4 0.79 m                                                                              |
| Tilt-up angle                                                                   | a4 12°                                                                                 |
| Tilt-down angle                                                                 | a5 117°                                                                                |
| External turning radius (over tyres)                                            | Wa1 3.31 m                                                                             |
| Unladen weight                                                                  | 5130 kg                                                                                |
| Overall weight                                                                  | 4800 kg                                                                                |
| Tires type                                                                      | Pneumatic                                                                              |
| Standard tires                                                                  | Solideal 12-16,5 12PR SKS XT TL                                                        |
| Forks length / width / section                                                  | 1/e/s 1200 mm x 125 mm / 45 mm                                                         |
| Performances                                                                    | 1, 6, 3                                                                                |
|                                                                                 | 7.80 s                                                                                 |
| Lifting Lowering                                                                | 7.80 s<br>5.50 s                                                                       |
|                                                                                 |                                                                                        |
| Extension                                                                       | 5.40 s                                                                                 |
| Retraction                                                                      | 3.50 s                                                                                 |
| Crowd                                                                           | 3 s                                                                                    |
| Dump                                                                            | 3 s                                                                                    |
| Engine                                                                          |                                                                                        |
| Engine brand                                                                    | Kubota                                                                                 |
| Engine norm                                                                     | Stage IIIA                                                                             |
| Number of cylinders / Capacity of cylinders                                     | 4 - 3331 cm³                                                                           |
| I.C. Engine power rating - Power                                                | 75 Hp / 55.40 kW                                                                       |
| Max. torque / Engine rotation                                                   | 265 Nm @ 1400 rpm                                                                      |
| Drawbar pull (Laden)                                                            | 3550 daN                                                                               |
| Electric circuit                                                                |                                                                                        |
| Battery voltage                                                                 | 12 V                                                                                   |
| 12V Battery capacity                                                            | 110 Ah                                                                                 |
| Transmission                                                                    |                                                                                        |
| Transmission type                                                               | Hydrostatic                                                                            |
| Number of gears (forward / reverse)                                             | 2/2                                                                                    |
| Max. travel speed                                                               | 24.90 km/h                                                                             |
| Parking brake                                                                   | Automatic negative parking brake                                                       |
| Service brake                                                                   | Oil-Immersed multi-discs braking on front axles                                        |
|                                                                                 |                                                                                        |
| Axle Manufacturer                                                               | Dana                                                                                   |
| Hydraulics                                                                      |                                                                                        |
| Hydraulic pump type                                                             | Gear pump                                                                              |
| Hydraulic flow / Pressure                                                       | 90 I/min-235 bar                                                                       |
| Tank capacities                                                                 |                                                                                        |
| Engine oil                                                                      | 11.20                                                                                  |
| Hydraulic oil                                                                   | 115                                                                                    |
| Fuel tank                                                                       | 63                                                                                     |
| Noise and vibration                                                             |                                                                                        |
| Noise at driving position (LpA)                                                 | 76 dB                                                                                  |
| Noise to environment (LwA)                                                      | 104 dB                                                                                 |
| Vibration on hands/arms                                                         | < 2.50 m/s²                                                                            |
| Compatible platform                                                             |                                                                                        |
| Platform capacity                                                               | Q 365 kg                                                                               |
| Number of people                                                                | 3                                                                                      |
| Platform dimensions (length x width)                                            | lp / ep 2000 m x 1200 m                                                                |
| Platform weight*                                                                | 410 kg                                                                                 |
| Miscellaneous                                                                   | ······                                                                                 |
| Steering wheels (front / rear)                                                  | 2/2                                                                                    |
| Drive wheels (front / rear)                                                     | 2/2                                                                                    |
| Safety cab homologation                                                         | ROPS - FOPS level 1 cab                                                                |
| Controls                                                                        | JSM                                                                                    |
| OUIIIU03                                                                        |                                                                                        |
| Additional information                                                          | Data indicated with basket basket, except max.<br>capacity, lifting height and offset. |
| Data indicated with backet backet except may canacity lifting height and offset |                                                                                        |
|                                                                                 |                                                                                        |

# MT-X 625 HA Comfort - Dimensional drawing