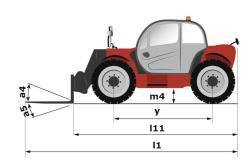

# MT-X 625 HA COMFORT

| * M                                                                             | MT-X 625 HA COMFORT Created on 21 May 2024 at 08:21:41 UT                              |
|---------------------------------------------------------------------------------|----------------------------------------------------------------------------------------|
| Capacities                                                                      | Metric                                                                                 |
| Max. capacity                                                                   | 2500 kg                                                                                |
| Max. lifting height                                                             | 5.85 m                                                                                 |
| Max. outreach                                                                   | 3.40 m                                                                                 |
| Breakout force with bucket                                                      | 3427 daN                                                                               |
| Weight and dimensions                                                           |                                                                                        |
| Overall length to carriage                                                      | l11 3.90 m                                                                             |
| Length to face of forks                                                         | 12 3.90 m                                                                              |
| Overall width                                                                   | b1 1.81 m                                                                              |
| Overall height                                                                  | h17 1.92 m                                                                             |
| Wheelbase                                                                       | y 2.30 m                                                                               |
| Ground clearance                                                                | m4 0.33 m                                                                              |
| Overall cab width                                                               | b4 0.79 m                                                                              |
| Tilt-up angle                                                                   | a4 12°                                                                                 |
| Tilt-down angle                                                                 | a5 117°                                                                                |
| External turning radius (over tyres)                                            | Wa1 3.31 m                                                                             |
| Unladen weight                                                                  | 5130 kg                                                                                |
| Overall weight                                                                  | 4800 kg                                                                                |
| Tires type                                                                      | Pneumatic                                                                              |
| Standard tires                                                                  | Solideal 12-16,5 12PR SKS XT TL                                                        |
| Forks length / width / section                                                  | 1/e/s 1200 mm x 125 mm / 45 mm                                                         |
| Performances                                                                    | 1, 6, 3                                                                                |
|                                                                                 | 7.80 s                                                                                 |
| Lifting Lowering                                                                | 7.80 s<br>5.50 s                                                                       |
|                                                                                 |                                                                                        |
| Extension                                                                       | 5.40 s                                                                                 |
| Retraction                                                                      | 3.50 s                                                                                 |
| Crowd                                                                           | 3 s                                                                                    |
| Dump                                                                            | 3 s                                                                                    |
| Engine                                                                          |                                                                                        |
| Engine brand                                                                    | Kubota                                                                                 |
| Engine norm                                                                     | Stage IIIA                                                                             |
| Number of cylinders / Capacity of cylinders                                     | 4 - 3331 cm³                                                                           |
| I.C. Engine power rating - Power                                                | 75 Hp / 55.40 kW                                                                       |
| Max. torque / Engine rotation                                                   | 265 Nm @ 1400 rpm                                                                      |
| Drawbar pull (Laden)                                                            | 3550 daN                                                                               |
| Electric circuit                                                                |                                                                                        |
| Battery voltage                                                                 | 12 V                                                                                   |
| 12V Battery capacity                                                            | 110 Ah                                                                                 |
| Transmission                                                                    |                                                                                        |
| Transmission type                                                               | Hydrostatic                                                                            |
| Number of gears (forward / reverse)                                             | 2/2                                                                                    |
| Max. travel speed                                                               | 24.90 km/h                                                                             |
| Parking brake                                                                   | Automatic negative parking brake                                                       |
| Service brake                                                                   | Oil-Immersed multi-discs braking on front axles                                        |
|                                                                                 |                                                                                        |
| Axle Manufacturer                                                               | Dana                                                                                   |
| Hydraulics                                                                      |                                                                                        |
| Hydraulic pump type                                                             | Gear pump                                                                              |
| Hydraulic flow / Pressure                                                       | 90 I/min-235 bar                                                                       |
| Tank capacities                                                                 |                                                                                        |
| Engine oil                                                                      | 11.20                                                                                  |
| Hydraulic oil                                                                   | 115                                                                                    |
| Fuel tank                                                                       | 63                                                                                     |
| Noise and vibration                                                             |                                                                                        |
| Noise at driving position (LpA)                                                 | 76 dB                                                                                  |
| Noise to environment (LwA)                                                      | 104 dB                                                                                 |
| Vibration on hands/arms                                                         | < 2.50 m/s²                                                                            |
| Compatible platform                                                             |                                                                                        |
| Platform capacity                                                               | Q 365 kg                                                                               |
| Number of people                                                                | 3                                                                                      |
| Platform dimensions (length x width)                                            | lp / ep 2000 m x 1200 m                                                                |
| Platform weight*                                                                | 410 kg                                                                                 |
| Miscellaneous                                                                   | ······                                                                                 |
| Steering wheels (front / rear)                                                  | 2/2                                                                                    |
| Drive wheels (front / rear)                                                     | 2/2                                                                                    |
| Safety cab homologation                                                         | ROPS - FOPS level 1 cab                                                                |
| Controls                                                                        | JSM                                                                                    |
| OUIIIU03                                                                        |                                                                                        |
| Additional information                                                          | Data indicated with basket basket, except max.<br>capacity, lifting height and offset. |
| Data indicated with backet backet except may canacity lifting height and offset |                                                                                        |
|                                                                                 |                                                                                        |

# MT-X 625 HA Comfort - Dimensional drawing