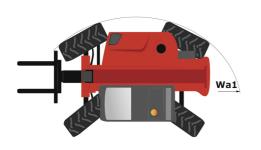

# MT-X 625 HA COMFORT

| * M                                                                             | MT-X 625 HA COMFORT Created on 21 May 2024 at 08:21:41 UT                              |
|---------------------------------------------------------------------------------|----------------------------------------------------------------------------------------|
| Capacities                                                                      | Metric                                                                                 |
| Max. capacity                                                                   | 2500 kg                                                                                |
| Max. lifting height                                                             | 5.85 m                                                                                 |
| Max. outreach                                                                   | 3.40 m                                                                                 |
| Breakout force with bucket                                                      | 3427 daN                                                                               |
| Weight and dimensions                                                           |                                                                                        |
| Overall length to carriage                                                      | l11 3.90 m                                                                             |
| Length to face of forks                                                         | 12 3.90 m                                                                              |
| Overall width                                                                   | b1 1.81 m                                                                              |
| Overall height                                                                  | h17 1.92 m                                                                             |
| Wheelbase                                                                       | y 2.30 m                                                                               |
| Ground clearance                                                                | m4 0.33 m                                                                              |
| Overall cab width                                                               | b4 0.79 m                                                                              |
| Tilt-up angle                                                                   | a4 12°                                                                                 |
| Tilt-down angle                                                                 | a5 117°                                                                                |
| External turning radius (over tyres)                                            | Wa1 3.31 m                                                                             |
| Unladen weight                                                                  | 5130 kg                                                                                |
| Overall weight                                                                  | 4800 kg                                                                                |
| Tires type                                                                      | Pneumatic                                                                              |
| Standard tires                                                                  | Solideal 12-16,5 12PR SKS XT TL                                                        |
| Forks length / width / section                                                  | 1/e/s 1200 mm x 125 mm / 45 mm                                                         |
| Performances                                                                    | 1, 6, 3                                                                                |
|                                                                                 | 7.80 s                                                                                 |
| Lifting Lowering                                                                | 7.80 s<br>5.50 s                                                                       |
|                                                                                 |                                                                                        |
| Extension                                                                       | 5.40 s                                                                                 |
| Retraction                                                                      | 3.50 s                                                                                 |
| Crowd                                                                           | 3 s                                                                                    |
| Dump                                                                            | 3 s                                                                                    |
| Engine                                                                          |                                                                                        |
| Engine brand                                                                    | Kubota                                                                                 |
| Engine norm                                                                     | Stage IIIA                                                                             |
| Number of cylinders / Capacity of cylinders                                     | 4 - 3331 cm³                                                                           |
| I.C. Engine power rating - Power                                                | 75 Hp / 55.40 kW                                                                       |
| Max. torque / Engine rotation                                                   | 265 Nm @ 1400 rpm                                                                      |
| Drawbar pull (Laden)                                                            | 3550 daN                                                                               |
| Electric circuit                                                                |                                                                                        |
| Battery voltage                                                                 | 12 V                                                                                   |
| 12V Battery capacity                                                            | 110 Ah                                                                                 |
| Transmission                                                                    |                                                                                        |
| Transmission type                                                               | Hydrostatic                                                                            |
| Number of gears (forward / reverse)                                             | 2/2                                                                                    |
| Max. travel speed                                                               | 24.90 km/h                                                                             |
| Parking brake                                                                   | Automatic negative parking brake                                                       |
| Service brake                                                                   | Oil-Immersed multi-discs braking on front axles                                        |
|                                                                                 |                                                                                        |
| Axle Manufacturer                                                               | Dana                                                                                   |
| Hydraulics                                                                      |                                                                                        |
| Hydraulic pump type                                                             | Gear pump                                                                              |
| Hydraulic flow / Pressure                                                       | 90 I/min-235 bar                                                                       |
| Tank capacities                                                                 |                                                                                        |
| Engine oil                                                                      | 11.20                                                                                  |
| Hydraulic oil                                                                   | 115                                                                                    |
| Fuel tank                                                                       | 63                                                                                     |
| Noise and vibration                                                             |                                                                                        |
| Noise at driving position (LpA)                                                 | 76 dB                                                                                  |
| Noise to environment (LwA)                                                      | 104 dB                                                                                 |
| Vibration on hands/arms                                                         | < 2.50 m/s²                                                                            |
| Compatible platform                                                             |                                                                                        |
| Platform capacity                                                               | Q 365 kg                                                                               |
| Number of people                                                                | 3                                                                                      |
| Platform dimensions (length x width)                                            | lp / ep 2000 m x 1200 m                                                                |
| Platform weight*                                                                | 410 kg                                                                                 |
| Miscellaneous                                                                   | ······                                                                                 |
| Steering wheels (front / rear)                                                  | 2/2                                                                                    |
| Drive wheels (front / rear)                                                     | 2/2                                                                                    |
| Safety cab homologation                                                         | ROPS - FOPS level 1 cab                                                                |
| Controls                                                                        | JSM                                                                                    |
| OUIIIU03                                                                        |                                                                                        |
| Additional information                                                          | Data indicated with basket basket, except max.<br>capacity, lifting height and offset. |
| Data indicated with backet backet except may canacity lifting height and offset |                                                                                        |
|                                                                                 |                                                                                        |

# MT-X 625 HA Comfort - Dimensional drawing