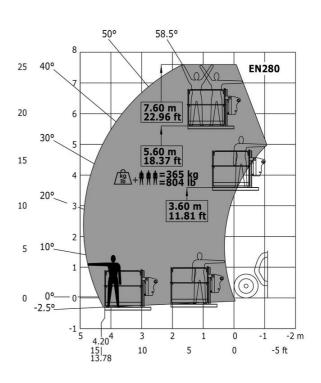

|
| Additional information                                                          | Data indicated with basket basket, except max.<br>capacity, lifting height and offset. |
| Data indicated with backet backet except may canacity lifting height and offset |                                                                                        |
|                                                                                 |                                                                                        |

Data indicated with basket basket, except max. capacity, lifting height and offset.

# MT-X 625 HA Comfort - Dimensional drawing







# MT-X 625 HA Comfort - Load chart

# Machine on tyres with forks Metric



#### Machine with Man basket - Metric



# Load Chart metric



# **Mining Specifications**

MT-X 625 HA Comfort





#### **Head Office**

B.P. 249 - 430 rue de l'Aubinière 44150 Ancenis Cedex - France Tel: +33 (0)2 40 09 10 11 - Fax: +33 (0)2 40 09 10 97 www.manitou.com



This publication provides a description of the configuration versions and options for Manitou products, which may differ for equipment. The equipment presented in this brochure may be part of a series, as an option, or it may not be available, depending on the versions. Manitou reserves the right, at any time and without notice, to amend the specifications described and represented. The specifications provided do not bind the manufacturer. For more details, please contact your Manitou agent. This is not a contractually binding document. The presentation of