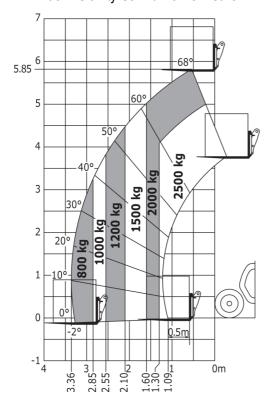

|
| Additional information                                                          | Data indicated with basket basket, except max.<br>capacity, lifting height and offset. |
| Data indicated with backet backet except may canacity lifting height and offset |                                                                                        |
|                                                                                 |                                                                                        |

Data indicated with basket basket, except max. capacity, lifting height and offset.

# MT-X 625 HA Comfort - Dimensional drawing







# MT-X 625 HA Comfort - Load chart

# Machine on tyres with forks Metric



#### Machine with Man basket - Metric



# Load Chart metric



# **Mining Specifications**

MT-X 625 HA Comfort





#### **Head Office**

B.P. 249 - 430 rue de l'Aubinière 44150 Ancenis Cedex - France Tel: +33 (0)2 40 09 10 11 - Fax: +33 (0)2 40 09 10 97 www.manitou.com



This publication provides a description of the configuration versions and options for Manitou products, which may differ for equipment. The equipment presented in this brochure may be part of a series, as an option, or it may not be available, depending on the versions. Manitou reserves the right, at any time and without notice, to amend the specifications described and represented. The specifications provided do not bind the manufacturer. For more details, please contact your Manitou agent. This is not a contractual