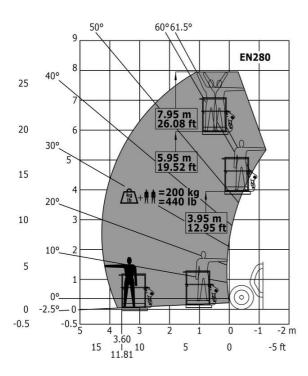

|
| Additional information                                                          | Data indicated with basket basket, except max.<br>capacity, lifting height and offset. |
| Data indicated with backet backet except may canacity lifting height and offset |                                                                                        |
|                                                                                 |                                                                                        |

Data indicated with basket basket, except max. capacity, lifting height and offset.

# MT-X 625 HA Comfort - Dimensional drawing







# MT-X 625 HA Comfort - Load chart

# Machine on tyres with forks Metric



#### Machine with Man basket - Metric



# Load Chart metric



# **Mining Specifications**

MT-X 625 HA Comfort





#### **Head Office**

B.P. 249 - 430 rue de l'Aubinière 44150 Ancenis Cedex - France Tel: +33 (0)2 40 09 10 11 - Fax: +33 (0)2 40 09 10 97 www.manitou.com



This publication provides a description of the configuration versions and options for Manitou products, which may differ for equipment. The equipment presented in this brochure may be part of a series, as an option, or it may not be available, depending on the versions. Manitou reserves the right, at any time and without notice, to amend the specifications described and represented. The specifications provided do not bind the manufacturer. For more details, please contact your Manitou agent. This is not a contractually binding document. The presentation of the products is not con