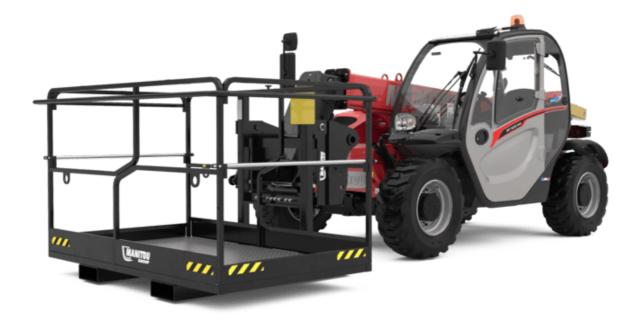

Technical sheet:

# MT-X 625 HA COMFORT





| * M                                                                             | MT-X 625 HA COMFORT Created on 21 May 2024 at 08:21:41 UT                              |
|---------------------------------------------------------------------------------|----------------------------------------------------------------------------------------|
| Capacities                                                                      | Metric                                                                                 |
| Max. capacity                                                                   | 2500 kg                                                                                |
| Max. lifting height                                                             | 5.85 m