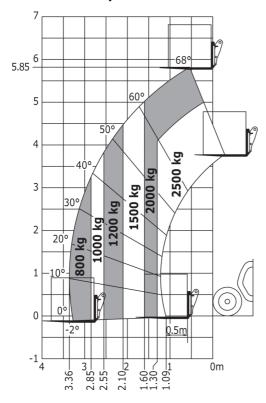

# MT-X 625 HA Comfort - Dimensional drawing

MT-X 625 HA Comfort - Load chart

### Machine on tyres with forks Metric

# Load Chart metric