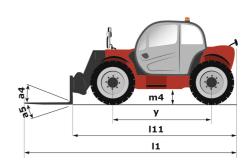

# MT-X 625 HA COMFORT

| Metric                                         |
|------------------------------------------------|
| 2500 kg                                        |
| 5.85 m                                         |
| 3.40 m                                         |
| 3427 daN                                       |
|                                                |
| l11 3.90 m                                     |
| l2 3.90 m                                      |
| b1 1.81 m                                      |
| h17 1.92 m                                     |
| у 2.30 m                                       |
| m4 0.33 m                                      |
| b4 0.79 m                                      |
|                                                |
| a4 12°                                         |
| a5 117°                                        |
| Wa1 3.31 m                                     |
| 5130 kg                                        |
| 4800 kg                                        |
| Pneumatic                                      |
| Solideal 12-16,5 12PR SKS XT TL                |
| I / e / s 1200 mm x 125 mm / 45 mm             |
|                                                |
| 7.80 s                                         |
| 5.50 s                                         |
| 5.40 s                                         |
| 3.50 s                                         |
| 3 s                                            |
| 3 \$                                           |
|                                                |
| Kubota                                         |
| Stage IIIA                                     |
| 4 - 3331 cm <sup>3</sup>                       |
|                                                |
| 75 Hp / 55.40 kW                               |
| 265 Nm @ 1400 rpm                              |
| 3550 daN                                       |
| 40.4                                           |
| 12 V                                           |
| 110 Ah                                         |
|                                                |
| Hydrostatic                                    |
| 2/2                                            |
| 24.90 km/h                                     |
| Automatic negative parking brake               |
| Oil-Immersed multi-discs braking on front axle |
| Dana                                           |
|                                                |
| Gear pump                                      |
| 90 l/min-235 bar                               |
|                                                |
| 11.20                                          |
| 1151                                           |
| 631                                            |
|                                                |
| 76 dB                                          |
| 104 dB                                         |
| < 2.50 m/s <sup>2</sup>                        |
| × 2.30 III/S*                                  |
| Q 365 kg                                       |
| -                                              |
| 3                                              |
| lp / ep 2000 m x 1200 m                        |
| 410 kg                                         |
|                                                |
|                                                |
| 2/2                                            |
| 2/2                                            |
| 2 / 2<br>ROPS - FOPS level 1 cab               |
| 2/2                                            |
|                                                |

# MT-X 625 HA Comfort - Dimensional drawing

MT-X 625 HA Comfort - Load chart