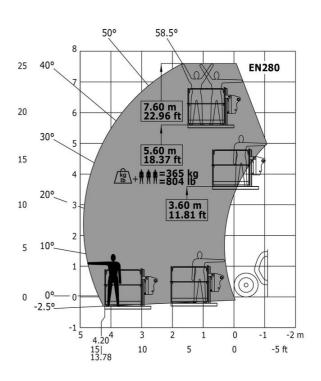

#### Machine with Man basket - Metric

Data indicated with basket basket, except max. capacity, lifting height and offset.