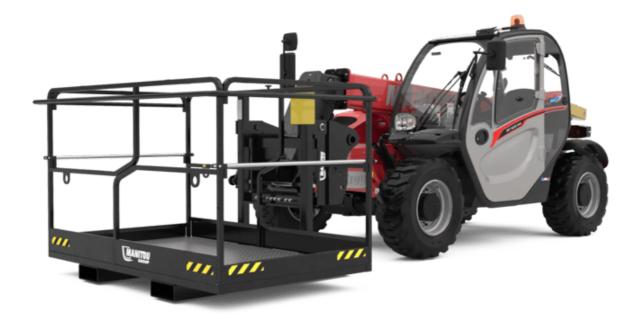

Data indicated with basket basket, except max. capacity, lifting height and offset.

# MT-X 625 HA Comfort - Dimensional drawing

MT-X 625 HA Comfort - Load chart