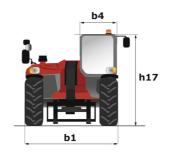

# MT-X 625 HA COMFORT

| Metric                                         |
|------------------------------------------------|
| 2500 kg                                        |
| 5.85 m                                         |
| 3.40 m                                         |
| 3427 daN                                       |
|                                                |
| l11 3.90 m                                     |
| l2 3.90 m                                      |
| b1 1.81 m                                      |
| h17 1.92 m                                     |
| у 2.30 m                                       |
| m4 0.33 m                                      |
| b4 0.79 m                                      |
|                                                |
| a4 12°                                         |
| a5 117°                                        |
| Wa1 3.31 m                                     |
| 5130 kg                                        |
| 4800 kg                                        |
| Pneumatic                                      |
| Solideal 12-16,5 12PR SKS XT TL                |
| I / e / s 1200 mm x 125 mm / 45 mm             |
|                                                |
| 7.80 s                                         |
| 5.50 s                                         |
| 5.40 s                                         |
| 3.50 s                                         |
| 3 s                                            |
| 3 \$                                           |
|                                                |
| Kubota                                         |
| Stage IIIA                                     |
| 4 - 3331 cm <sup>3</sup>                       |
|                                                |
| 75 Hp / 55.40 kW                               |
| 265 Nm @ 1400 rpm                              |
| 3550 daN                                       |
| 40.4                                           |
| 12 V                                           |
| 110 Ah                                         |
|                                                |
| Hydrostatic                                    |
| 2/2                                            |
| 24.90 km/h                                     |
| Automatic negative parking brake               |
| Oil-Immersed multi-discs braking on front axle |
| Dana                                           |
|                                                |
| Gear pump                                      |
| 90 l/min-235 bar                               |
|                                                |
| 11.20                                          |
| 1151                                           |
| 631                                            |
|                                                |
| 76 dB                                          |
| 104 dB                                         |
| < 2.50 m/s <sup>2</sup>                        |
| × 2.30 III/S*                                  |
| Q 365 kg                                       |
| -                                              |
| 3                                              |
| lp / ep 2000 m x 1200 m                        |
| 410 kg                                         |
|                                                |
|                                                |
| 2/2                                            |
| 2/2                                            |
| 2 / 2<br>ROPS - FOPS level 1 cab               |
| 2/2                                            |
|                                                |

# MT-X 625 HA Comfort - Dimensional drawing

MT-X 625 HA Comfort - Load chart