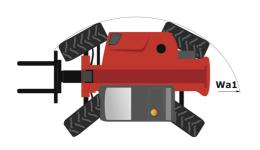

# MT-X 625 HA COMFORT

| Metric                                         |
|------------------------------------------------|
| 2500 kg                                        |
| 5.85 m                                         |
| 3.40 m                                         |
| 3427 daN                                       |
|                                                |
| l11 3.90 m                                     |
| l2 3.90 m                                      |
| b1 1.81 m                                      |
| h17 1.92 m                                     |
| у 2.30 m                                       |
| m4 0.33 m                                      |
| b4 0.79 m                                      |
|                                                |
| a4 12°                                         |
| a5 117°                                        |
| Wa1 3.31 m                                     |
| 5130 kg                                        |
| 4800 kg                                        |
| Pneumatic                                      |
| Solideal 12-16,5 12PR SKS XT TL                |
| I / e / s 1200 mm x 125 mm / 45 mm             |
|                                                |
| 7.80 s                                         |
| 5.50 s                                         |
| 5.40 s                                         |
| 3.50 s                                         |
| 3 s                                            |
| 3 \$                                           |
|                                                |
| Kubota                                         |
| Stage IIIA                                     |
| 4 - 3331 cm <sup>3</sup>                       |
|                                                |
| 75 Hp / 55.40 kW                               |
| 265 Nm @ 1400 rpm                              |
| 3550 daN                                       |
| 40.4                                           |
| 12 V                                           |
| 110 Ah                                         |
|                                                |
| Hydrostatic                                    |
| 2/2                                            |
| 24.90 km/h                                     |
| Automatic negative parking brake               |
| Oil-Immersed multi-discs braking on front axle |
| Dana                                           |
|                                                |
| Gear pump                                      |
| 90 l/min-235 bar                               |
|                                                |
| 11.20                                          |
| 1151                                           |
| 631                                            |
|                                                |
| 76 dB                                          |
| 104 dB                                         |
| < 2.50 m/s <sup>2</sup>                        |
| × 2.30 III/S*                                  |
| Q 365 kg                                       |
| -                                              |
| 3                                              |
| lp / ep 2000 m x 1200 m                        |
| 410 kg                                         |
|                                                |
|                                                |
| 2/2                                            |
| 2/2                                            |
| 2 / 2<br>ROPS - FOPS level 1 cab               |
| 2/2                                            |
|                                                |

# MT-X 625 HA Comfort - Dimensional drawing

MT-X 625 HA Comfort - Load chart