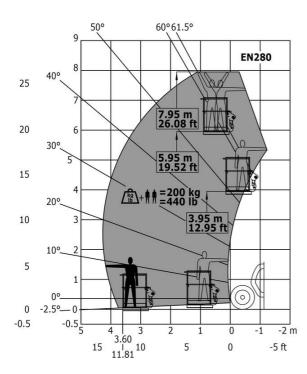

#### Machine with Man basket - Metric

Data indicated with basket basket, except max. capacity, lifting height and offset.