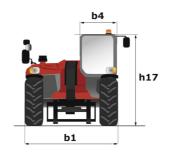

# MT-X 625 HA COMFORT

|                                             | MT-X 625 HA COMFORT Created on 13 May 2024 at 2:15:32 PM |
|---------------------------------------------|----------------------------------------------------------|
| Capacities                                  | Metric                                                   |
| Max. capacity                               | 2500 kg                                                  |
| Max. lifting height                         | 5.85 m                                                   |
| Max. outreach                               | 3.40 m                                                   |
| Breakout force with bucket                  | 3427 daN                                                 |
| Weight and dimensions                       |                                                          |
| Overall length to carriage                  | l11 3.90 m                                               |
| Length to face of forks                     | l2 3.90 m                                                |
| Overall width                               | b1 1.81 m                                                |
| Overall height                              | h17 1.92 m                                               |
| Wheelbase                                   | y 2.30 m                                                 |
| Ground clearance                            | m4 0.33 m                                                |
| Overall cab width                           | b4 0.79 m                                                |
|                                             |                                                          |
| Tilt-up angle                               | a4 12°                                                   |
| Tilt-down angle                             | a5 117°                                                  |
| External turning radius (over tyres)        | Wa1 3.31 m                                               |
| Unladen weight                              | 5130 kg                                                  |
| Overall weight                              | 4800 kg                                                  |
| Tires type                                  | Pneumatic                                                |
| Standard tires                              | Solideal 12-16,5 12PR SKS XT TL                          |
| Forks length / width / section              | I / e / s 1200 mm x 125 mm / 45 mm                       |
| Performances                                |                                                          |
| Lifting                                     | 7.80 s                                                   |
| Lowering                                    | 5.50 s                                                   |
| Extension                                   | 5.40 s                                                   |
| Retraction                                  | 3.50 s                                                   |
| Crowd                                       | 3 s                                                      |
| Dump                                        | 3 s                                                      |
| Engine                                      |                                                          |
| Engine brand                                | Kubota                                                   |
| Engine norm                                 | Stage IIIA                                               |
| Number of cylinders / Capacity of cylinders | 4 - 3331 cm <sup>3</sup>                                 |
| I.C. Engine power rating - Power            | 75 Hp / 55.40 kW                                         |
|                                             |                                                          |
| Max. torque / Engine rotation               | 265 Nm @ 1400 rpm                                        |
| Drawbar pull (Laden)                        | 3550 daN                                                 |
| Electric circuit                            |                                                          |
| Battery voltage                             | 12 V                                                     |
| 12V Battery capacity                        | 110 Ah                                                   |
| Transmission                                |                                                          |
| Transmission type                           | Hydrostatic                                              |
| Number of gears (forward / reverse)         | 2/2                                                      |
| Max. travel speed                           | 24.90 km/h                                               |
| Parking brake                               | Automatic negative parking brake                         |
| Service brake                               | Oil-Immersed multi-discs braking on front axle           |
| Axle Manufacturer                           | Dana                                                     |
| Hydraulics                                  |                                                          |
| Hydraulic pump type                         | Gear pump                                                |
| Hydraulic flow / Pressure                   | 90 l/min-235 bar                                         |
| Tank capacities                             |                                                          |
| Engine oil                                  | 11.20                                                    |
| Hydraulic oil                               | 1151                                                     |
| Fuel tank                                   | 631                                                      |
| Noise and vibration                         |                                                          |
| Noise at driving position (LpA)             | 76 dB                                                    |
| Noise to environment (LWA)                  | 70 dB<br>104 dB                                          |
| Vibration on hands/arms                     | 104 06<br>< 2.50 m/s²                                    |
|                                             | < 2.50 m/s²                                              |
| Compatible platform                         |                                                          |
| Platform capacity                           | Q 365 kg                                                 |
| Number of people                            | 3                                                        |
| Platform dimensions (length x width)        | lp / ep 2000 m x 1200 m                                  |
| Platform weight*                            | 410 kg                                                   |
| Miscellaneous                               |                                                          |
| Steering wheels (front / rear)              | 2/2                                                      |
| Drive wheels (front / rear)                 | 2/2                                                      |
| Safety cab homologation                     | ROPS - FOPS level 1 cab                                  |
| Controls                                    | JSM                                                      |
| Additional information                      | Data indicated with basket basket, except ma             |
| Additional information                      | capacity, lifting height and offset.                     |
|                                             |                                                          |

# MT-X 625 HA Comfort - Dimensional drawing