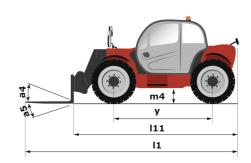

# MT-X 625 HA COMFORT

|                                             | MT-X 625 HA COMFORT Created on 13 May 2024 at 2:15:32 PM |
|---------------------------------------------|----------------------------------------------------------|
| Capacities                                  | Metric                                                   |
| Max. capacity                               | 2500 kg                                                  |
| Max. lifting height                         | 5.85 m                                                   |
| Max. outreach                               | 3.40 m                                                   |
| Breakout force with bucket                  | 3427 daN                                                 |
| Weight and dimensions                       |                                                          |
| Overall length to carriage                  | l11 3.90 m                                               |
| Length to face of forks                     | l2 3.90 m                                                |
| Overall width                               | b1 1.81 m                                                |
| Overall height                              | h17 1.92 m                                               |
| Wheelbase                                   | y 2.30 m                                                 |
| Ground clearance                            | m4 0.33 m                                                |
| Overall cab width                           | b4 0.79 m                                                |
|                                             |                                                          |
| Tilt-up angle                               | a4 12°                                                   |
| Tilt-down angle                             | a5 117°                                                  |
| External turning radius (over tyres)        | Wa1 3.31 m                                               |
| Unladen weight                              | 5130 kg                                                  |
| Overall weight                              | 4800 kg                                                  |
| Tires type                                  | Pneumatic                                                |
| Standard tires                              | Solideal 12-16,5 12PR SKS XT TL                          |
| Forks length / width / section              | I / e / s 1200 mm x 125 mm / 45 mm                       |
| Performances                                |                                                          |
| Lifting                                     | 7.80 s                                                   |
| Lowering                                    | 5.50 s                                                   |
| Extension                                   | 5.40 s                                                   |
| Retraction                                  | 3.50 s                                                   |
| Crowd                                       | 3 s                                                      |
| Dump                                        | 3 s                                                      |
| Engine                                      |                                                          |
| Engine brand                                | Kubota                                                   |
| Engine norm                                 | Stage IIIA                                               |
| Number of cylinders / Capacity of cylinders | 4 - 3331 cm <sup>3</sup>                                 |
| I.C. Engine power rating - Power            | 75 Hp / 55.40 kW                                         |
|                                             |                                                          |
| Max. torque / Engine rotation               | 265 Nm @ 1400 rpm                                        |
| Drawbar pull (Laden)                        | 3550 daN                                                 |
| Electric circuit                            |                                                          |
| Battery voltage                             | 12 V                                                     |
| 12V Battery capacity                        | 110 Ah                                                   |
| Transmission                                |                                                          |
| Transmission type                           | Hydrostatic                                              |
| Number of gears (forward / reverse)         | 2/2                                                      |
| Max. travel speed                           | 24.90 km/h                                               |
| Parking brake                               | Automatic negative parking brake                         |
| Service brake                               | Oil-Immersed multi-discs braking on front axle           |
| Axle Manufacturer                           | Dana                                                     |
| Hydraulics                                  |                                                          |
| Hydraulic pump type                         | Gear pump                                                |
| Hydraulic flow / Pressure                   | 90 l/min-235 bar                                         |
| Tank capacities                             |                                                          |
| Engine oil                                  | 11.20                                                    |
| Hydraulic oil                               | 1151                                                     |
| Fuel tank                                   | 631                                                      |
| Noise and vibration                         |                                                          |
| Noise at driving position (LpA)             | 76 dB                                                    |
| Noise to environment (LWA)                  | 70 dB<br>104 dB                                          |
| Vibration on hands/arms                     | 104 06<br>< 2.50 m/s²                                    |
|                                             | < 2.50 m/s²                                              |
| Compatible platform                         |                                                          |
| Platform capacity                           | Q 365 kg                                                 |
| Number of people                            | 3                                                        |
| Platform dimensions (length x width)        | lp / ep 2000 m x 1200 m                                  |
| Platform weight*                            | 410 kg                                                   |
| Miscellaneous                               |                                                          |
| Steering wheels (front / rear)              | 2/2                                                      |
| Drive wheels (front / rear)                 | 2/2                                                      |
| Safety cab homologation                     | ROPS - FOPS level 1 cab                                  |
| Controls                                    | JSM                                                      |
| Additional information                      | Data indicated with basket basket, except ma             |
| Additional information                      | capacity, lifting height and offset.                     |
|                                             |                                                          |

# MT-X 625 HA Comfort - Dimensional drawing