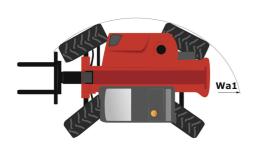

# MT-X 625 HA COMFORT

|                                             | MT-X 625 HA COMFORT Created on 13 May 2024 at 2:15:32 PM |
|---------------------------------------------|----------------------------------------------------------|
| Capacities                                  | Metric                                                   |
| Max. capacity                               | 2500 kg                                                  |
| Max. lifting height                         | 5.85 m                                                   |
| Max. outreach                               | 3.40 m                                                   |
| Breakout force with bucket                  | 3427 daN                                                 |
| Weight and dimensions                       |                                                          |
| Overall length to carriage                  | l11 3.90 m                                               |
| Length to face of forks                     | l2 3.90 m                                                |
| Overall width                               | b1 1.81 m                                                |
| Overall height                              | h17 1.92 m                                               |
| Wheelbase                                   | y 2.30 m                                                 |
| Ground clearance                            | m4 0.33 m                                                |
| Overall cab width                           | b4 0.79 m                                                |
|                                             |                                                          |
| Tilt-up angle                               | a4 12°                                                   |
| Tilt-down angle                             | a5 117°                                                  |
| External turning radius (over tyres)        | Wa1 3.31 m                                               |
| Unladen weight                              | 5130 kg                                                  |
| Overall weight                              | 4800 kg                                                  |
| Tires type                                  | Pneumatic                                                |
| Standard tires                              | Solideal 12-16,5 12PR SKS XT TL                          |
| Forks length / width / section              | I / e / s 1200 mm x 125 mm / 45 mm                       |
| Performances                                |                                                          |
| Lifting                                     | 7.80 s                                                   |
| Lowering                                    | 5.50 s                                                   |
| Extension                                   | 5.40 s                                                   |
| Retraction                                  | 3.50 s                                                   |
| Crowd                                       | 3 s                                                      |
| Dump                                        | 3 s                                                      |
| Engine                                      |                                                          |
| Engine brand                                | Kubota                                                   |
| Engine norm                                 | Stage IIIA                                               |
| Number of cylinders / Capacity of cylinders | 4 - 3331 cm <sup>3</sup>                                 |
| I.C. Engine power rating - Power            | 75 Hp / 55.40 kW                                         |
|                                             |                                                          |
| Max. torque / Engine rotation               | 265 Nm @ 1400 rpm                                        |
| Drawbar pull (Laden)                        | 3550 daN                                                 |
| Electric circuit                            |                                                          |
| Battery voltage                             | 12 V                                                     |
| 12V Battery capacity                        | 110 Ah                                                   |
| Transmission                                |                                                          |
| Transmission type                           | Hydrostatic                                              |
| Number of gears (forward / reverse)         | 2/2                                                      |
| Max. travel speed                           | 24.90 km/h                                               |
| Parking brake                               | Automatic negative parking brake                         |
| Service brake                               | Oil-Immersed multi-discs braking on front axle           |
| Axle Manufacturer                           | Dana                                                     |
| Hydraulics                                  |                                                          |
| Hydraulic pump type                         | Gear pump                                                |
| Hydraulic flow / Pressure                   | 90 l/min-235 bar                                         |
| Tank capacities                             |                                                          |
| Engine oil                                  | 11.20                                                    |
| Hydraulic oil                               | 1151                                                     |
| Fuel tank                                   | 631                                                      |
| Noise and vibration                         |                                                          |
| Noise at driving position (LpA)             | 76 dB                                                    |
| Noise to environment (LWA)                  | 70 dB<br>104 dB                                          |
| Vibration on hands/arms                     | 104 06<br>< 2.50 m/s²                                    |
|                                             | < 2.50 m/s²                                              |
| Compatible platform                         |                                                          |
| Platform capacity                           | Q 365 kg                                                 |
| Number of people                            | 3                                                        |
| Platform dimensions (length x width)        | lp / ep 2000 m x 1200 m                                  |
| Platform weight*                            | 410 kg                                                   |
| Miscellaneous                               |                                                          |
| Steering wheels (front / rear)              | 2/2                                                      |
| Drive wheels (front / rear)                 | 2/2                                                      |
| Safety cab homologation                     | ROPS - FOPS level 1 cab                                  |
| Controls                                    | JSM                                                      |
| Additional information                      | Data indicated with basket basket, except ma             |
| Additional information                      | capacity, lifting height and offset.                     |
|                                             |                                                          |

# MT-X 625 HA Comfort - Dimensional drawing