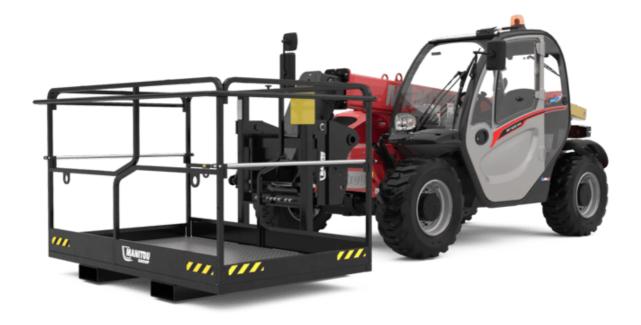

# MT-X 625 HA COMFORT

|                                             | MT-X 625 HA COMFORT Created on 13 May 2024 at 2:15:32 PM |
|---------------------------------------------|----------------------------------------------------------|
| Capacities                                  | Metric                                                   |
| Max. capacity                               | 2500 kg                                                  |
| Max. lifting height                         | 5.85 m                                                   |
| Max. outreach                               | 3.40 m                                                   |
| Breakout force with bucket                  | 3427 daN                                                 |
| Weight and dimensions                       |                                                          |
| Overall length to carriage                  | l11 3.90 m                                               |
| Length to face of forks                     | l2 3.90 m                                                |
| Overall width                               | b1 1.81 m                                                |
| Overall height                              | h17 1.92 m                                               |
| Wheelbase                                   | y 2.30 m                                                 |
| Ground clearance                            | m4 0.33 m                                                |
| Overall cab width                           | b4 0.79 m                                                |
|                                             |                                                          |
| Tilt-up angle                               | a4 12°                                                   |
| Tilt-down angle                             | a5 117°                                                  |
| External turning radius (over tyres)        | Wa1 3.31 m                                               |
| Unladen weight                              | 5130 kg                                                  |
| Overall weight                              | 4800 kg                                                  |
| Tires type                                  | Pneumatic                                                |
| Standard tires                              | Solideal 12-16,5 12PR SKS XT TL                          |
| Forks length / width / section              | I / e / s 1200 mm x 125 mm / 45 mm                       |
| Performances                                |                                                          |
| Lifting                                     | 7.80 s                                                   |
| Lowering                                    | 5.50 s                                                   |
| Extension                                   | 5.40 s                                                   |
| Retraction                                  | 3.50 s                                                   |
| Crowd                                       | 3 s                                                      |
| Dump                                        | 3 s                                                      |
| Engine                                      |                                                          |
| Engine brand                                | Kubota                                                   |
| Engine norm                                 | Stage IIIA                                               |
| Number of cylinders / Capacity of cylinders | 4 - 3331 cm <sup>3</sup>                                 |
| I.C. Engine power rating - Power            | 75 Hp / 55.40 kW                                         |
|                                             |                                                          |
| Max. torque / Engine rotation               | 265 Nm @ 1400 rpm                                        |
| Drawbar pull (Laden)                        | 3550 daN                                                 |
| Electric circuit                            |                                                          |
| Battery voltage                             | 12 V                                                     |
| 12V Battery capacity                        | 110 Ah                                                   |
| Transmission                                |                                                          |
| Transmission type                           | Hydrostatic                                              |
| Number of gears (forward / reverse)         | 2/2                                                      |
| Max. travel speed                           | 24.90 km/h                                               |
| Parking brake                               | Automatic negative parking brake                         |
| Service brake                               | Oil-Immersed multi-discs braking on front axle           |
| Axle Manufacturer                           | Dana                                                     |
| Hydraulics                                  |                                                          |
| Hydraulic pump type                         | Gear pump                                                |
| Hydraulic flow / Pressure                   | 90 l/min-235 bar                                         |
| Tank capacities                             |                                                          |
| Engine oil                                  | 11.20                                                    |
| Hydraulic oil                               | 1151                                                     |
| Fuel tank                                   | 631                                                      |
| Noise and vibration                         |                                                          |
| Noise at driving position (LpA)             | 76 dB                                                    |
| Noise to environment (LWA)                  | 70 dB<br>104 dB                                          |
| Vibration on hands/arms                     | 104 06<br>< 2.50 m/s²                                    |
|                                             | < 2.50 m/s²                                              |
| Compatible platform                         |                                                          |
| Platform capacity                           | Q 365 kg                                                 |
| Number of people                            | 3                                                        |
| Platform dimensions (length x width)        | lp / ep 2000 m x 1200 m                                  |
| Platform weight*                            | 410 kg                                                   |
| Miscellaneous                               |                                                          |
| Steering wheels (front / rear)              | 2/2                                                      |
| Drive wheels (front / rear)                 | 2/2                                                      |
| Safety cab homologation                     | ROPS - FOPS level 1 cab                                  |
| Controls                                    | JSM                                                      |
| Additional information                      | Data indicated with basket basket, except ma             |
| Additional information                      | capacity, lifting height and offset.                     |
|                                             |                                                          |

Data indicated with basket basket, except max. capacity, lifting height and offset.