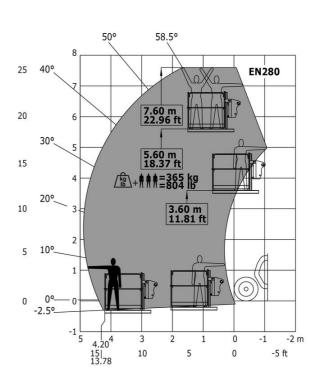

|
| Safety cab homologation                     | ROPS - FOPS level 1 cab                                  |
| Controls                                    | JSM                                                      |
| Additional information                      | Data indicated with basket basket, except ma             |
| Additional information                      | capacity, lifting height and offset.                     |
|                                             |                                                          |

Data indicated with basket basket, except max. capacity, lifting height and offset.

# MT-X 625 HA Comfort - Dimensional drawing







## MT-X 625 HA Comfort - Load chart

## Machine on tyres with forks Metric



#### Machine with Man basket - Metric



# Load Chart metric



# **Mining Specifications**

MT-X 625 HA Comfort





#### **Head Office**

B.P. 249 - 430 rue de l'Aubinière 44150 Ancenis Cedex - France Tel: +33 (0)2 40 09 10 11 - Fax: +33 (0)2 40 09 10 97 www.manitou.com



This publication provides a description of the configuration versions and options for Manitou products, which may differ for equipment. The equipment presented in this brochure may be part of a series, as an option, or it may not be available, depending on the versions. Manitou reserves the right, at any time and without notice, to amend the specifications described and represented. The specifications provided do not bind the manufacturer. For more details, please contact your Manitou agent. This is not a contractually binding document. The presentation of