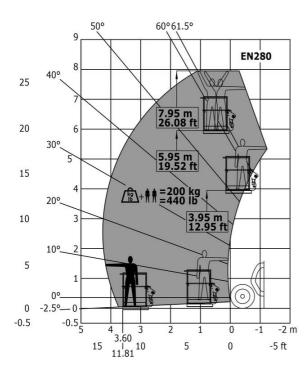

homologation                     | ROPS - FOPS level 1 cab                                  |
| Controls                                    | JSM                                                      |
| Additional information                      | Data indicated with basket basket, except ma             |
| Additional information                      | capacity, lifting height and offset.                     |
|                                             |                                                          |

Data indicated with basket basket, except max. capacity, lifting height and offset.

# MT-X 625 HA Comfort - Dimensional drawing







## MT-X 625 HA Comfort - Load chart

## Machine on tyres with forks Metric



#### Machine with Man basket - Metric



# Load Chart metric



# **Mining Specifications**

MT-X 625 HA Comfort





#### **Head Office**

B.P. 249 - 430 rue de l'Aubinière 44150 Ancenis Cedex - France Tel: +33 (0)2 40 09 10 11 - Fax: +33 (0)2 40 09 10 97 www.manitou.com



This publication provides a description of the configuration versions and options for Manitou products, which may differ for equipment. The equipment presented in this brochure may be part of a series, as an option, or it may not be available, depending on the versions. Manitou reserves the right, at any time and without notice, to amend the specifications described and represented. The specifications provided do not bind the manufacturer. For more details, please contact your Manitou agent. This is not a contractually binding document. The presentation of the products is not con