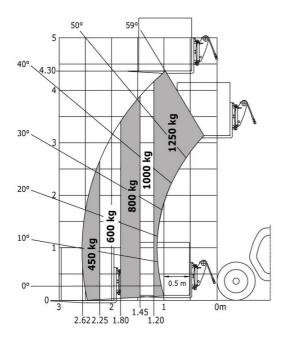

| Joystick                 |          |

## GCT 3-14 - Load chart

## Machine on tyres with forks Metric







Siège Social P.O. Box 179 - One Gehl Way - West Bend, WI, USA 53095 Tel: (262) 334-9461 - Fax: (262) 338-7517 www.gehl.com



This brochure describes versions and configuration options for Gehl products which may be fitted with different equipment. The equipment described in this brochure may be standard, optional or not available depending on version. Gehl reserves the right to change the specifications shown and described at any time and without prior warning. The manufacturer is not liable for the specifications given. For more information, contact your Gehl dealer. Non-contractual document. Product descriptions may differ from actual products. List of specifications is not comprehensive. The logos and visual identity of the company are the property of Gehl and may not be used wit