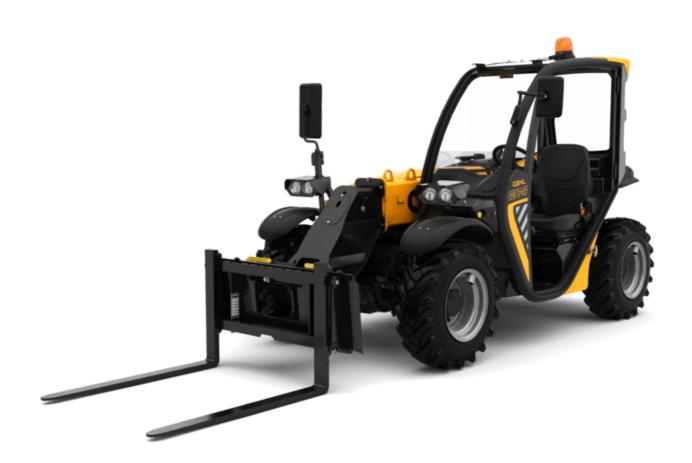

GCT 3-14 GCT

GEHL.

| round clearance not be retailed as width the page of t | Metric                   |          |
|--------------------------------------------------------------------------------------------------------------------------------------------------------------------------------------------------------------------------------------------------------------------------------------------------------------------------------------------------------------------------------------------------------------------------------------------------------------------------------------------------------------------------------------------------------------------------------------------------------------------------------------------------------------------------------------------------------------------------------------------------------------------------------------------------------------------------------------------------------------------------------------------------------------------------------------------------------------------------------------------------------------------------------------------------------------------------------------------------------------------------------------------------------------------------------------------------------------------------------------------------------------------------------------------------------------------------------------------------------------------------------------------------------------------------------------------------------------------------------------------------------------------------------------------------------------------------------------------------------------------------------------------------------------------------------------------------------------------------------------------------------------------------------------------------------------------------------------------------------------------------------------------------------------------------------------------------------------------------------------------------------------------------------------------------------------------------------------------------------------------------------|--------------------------|----------|
| ax. utreach  ax. outreach  reakout force with bucket  leight and dimensions  lheelbase  round clearance  verall cab width  It-up angle  it-down angle  ternal turning radius (over tyres)  verall weight  erformances  rowd  ump  ngine ngine brand ngine norm ngine model  umber of cylinders / Capacity of cylinders  C. Engine power rating - Power ax. torque / Engine rotation  rawbar pull (Laden)  VO validated (according to EN 15940 standard)  ransmission  ransmission type  umber of gears (forward / reverse)  arking brake  evorable  vorable  vo | Medic                    |          |
| ax. outreach reakout force with bucket relegit and dimensions round clearance round clearance reverall cab width thup angle the down angle reternal turning radius (over tyres) werall weight reformances rowd rump refine rengine brand regine norm regine model rumber of cylinders / Capacity of cylinders C. Engine power rating - Power ax. torque / Engine rotation rawbar pull (Laden) VO validated (according to EN 15940 standard) ransmission ransmission type rumber of gears (forward / reverse) rarking brake revice brake                                                                                                                                                                                                                                                                                                                                                                                                                                       | 1250 kg                  |          |
| reakout force with bucket  leight and dimensions  theelbase round clearance round grants  tert and shift but but but but but but but but but bu                                                                                                                                                                                                                                                                                                                                                                                                                                                                                                                                                                                                                                                                                                                                                                                                                                                                                                                                                                                                                                                                                                                                                                                                                                                                                                                                                                                                                                                                                                                                                                                                                                                                                                                                                                                                                                                                                                                                                                                | 4.30 m                   |          |
| reight and dimensions  Theelbase round clearance verall cab width the unangle tt-down angle cternal turning radius (over tyres) verall weight reformances rowd rump ragine rigine porant rigine norm rigine model rumber of cylinders / Capacity of cylinders C. Engine power rating - Power ax. torque / Engine rotation rawbar pull (Laden) VO validated (according to EN 15940 standard) ransmission ransmission type ransmission type reforable reformace revice brake revice brake revice brake revice brake revice brake revice brake reverall width be reformance ransmission rand radius reformance ransmission                                                                                                                                                                                                                                                                                                                                                                                                                                                                                                                                                                                                                                                                                                                                                                                                                                                                                                                                                                                                                                                                                                                                                                                                                                                                                                                                                                                | 2.62 m                   |          |
| Theelbase round clearance round ro | 1880 daN                 |          |
| round clearance verall cab width  It-up angle  It-down angle  It-d |                          |          |
| verall cab width  It-up angle  It-down angle  It-do | / 2.13 m                 |          |
| It-up angle It-down angle It-d | 14 0.29 m                |          |
| Itt-down angle  Itt-down angle  Itt down angle | 4 0.66 m                 |          |
| Acternal turning radius (over tyres)  Verall weight  Performances  Prowd  Pump  Pagine  Pagine  Pagine brand  Pagine porm  Pagine porm  Pagine power rating - Power  Pax. torque / Engine rotation  Prawbar pull (Laden)  Vo validated (according to EN 15940 standard)  Pransmission  Pransmission type  Pumber of gears (forward / reverse)  Parking brake  Pervice brake  Pydraulics                                                                                                                                                                                                                                                                                                                                                                                                                                                                                                                                                                                                                                                                                                                                                                                                                                                                                                                                                                                                                                                                                                                                                                                                                                                                                                                                                                                                                                                                                                                                                                                                                                                                                                                                        | 4 23 °                   |          |
| verall weight  erformances  rowd  ump  ngine ngine ngine brand ngine norm ngine model  umber of cylinders / Capacity of cylinders  C. Engine power rating - Power  ax. torque / Engine rotation  rawbar pull (Laden)  VO validated (according to EN 15940 standard)  ransmission  ransmission type  umber of gears (forward / reverse)  arking brake ervice brake  ydrautics                                                                                                                                                                                                                                                                                                                                                                                                                                                                                                                                                                                                                                                                                                                                                                                                                                                                                                                                                                                                                                                                                                                                                                                                                                                                                                                                                                                                                                                                                                                                                                                                                                                                                                                                                   | 5 116 °                  |          |
| erformances  rowd  ump  ngine  ngine ngine brand ngine model  umber of cylinders / Capacity of cylinders  C. Engine power rating - Power  ax. torque / Engine rotation  rawbar pull (Laden)  VO validated (according to EN 15940 standard)  ransmission  ransmission type  umber of gears (forward / reverse)  arking brake ervice brake  ydraulics                                                                                                                                                                                                                                                                                                                                                                                                                                                                                                                                                                                                                                                                                                                                                                                                                                                                                                                                                                                                                                                                                                                                                                                                                                                                                                                                                                                                                                                                                                                                                                                                                                                                                                                                                                            | a1 2.62 m                |          |
| rowd ump  Ingine Ingine Ingine Ingine brand Ingine model Ingine model Ingine model Ingine power rating - Power Ingine power rating - Power Ingine rotation Ing | 2750 kg                  |          |
| ump  Ingine Ingine Ingine Ingine brand Ingine model Ingine model Ingine power rating - Power Ingine power rating - Power Ingine rotation Ingine rotation Ingine rotation Ingine rotation Ingine rotation Ingine rotation Ingine power rating - Power Ingine po |                          |          |
| Ingine Ingine brand Ingine norm Ingine model It is graph of cylinders / Capacity of cylinders It is graph of cylinders / Capacity of cylinders It is graph of cylinders / Capacity of cylinders It is graph of cylinders / Capacity of cylinders It is graph of cylinders / Capacity of cylinders It is graph of cylinders / Capacity of cylinders It is graph of cylinders It is g | 3.40 s                   |          |
| Ingine Ingine brand Ingine norm Ingine model It is graph of cylinders / Capacity of cylinders It is graph of cylinders / Capacity of cylinders It is graph of cylinders / Capacity of cylinders It is graph of cylinders / Capacity of cylinders It is graph of cylinders / Capacity of cylinders It is graph of cylinders / Capacity of cylinders It is graph of cylinders It is g | 2.60 s                   |          |
| ngine brand ngine model umber of cylinders / Capacity of cylinders C. Engine power rating - Power ax. torque / Engine rotation rawbar pull (Laden) VO validated (according to EN 15940 standard) ransmission ransmission type umber of gears (forward / reverse) arking brake ervice brake ydraulics                                                                                                                                                                                                                                                                                                                                                                                                                                                                                                                                                                                                                                                                                                                                                                                                                                                                                                                                                                                                                                                                                                                                                                                                                                                                                                                                                                                                                                                                                                                                                                                                                                                                                                                                                                                                                           |                          |          |
| ragine norm  Ingine model  It is a power rating - Power  It is a power rating - P | Yanmar                   |          |
| raine model  umber of cylinders / Capacity of cylinders  C. Engine power rating - Power  ax. torque / Engine rotation  rawbar pull (Laden)  VO validated (according to EN 15940 standard)  ransmission  ransmission type  umber of gears (forward / reverse)  arking brake  ervice brake  ydraulics                                                                                                                                                                                                                                                                                                                                                                                                                                                                                                                                                                                                                                                                                                                                                                                                                                                                                                                                                                                                                                                                                                                                                                                                                                                                                                                                                                                                                                                                                                                                                                                                                                                                                                                                                                                                                            | Stage V / Tier 4 fin     | al       |
| umber of cylinders / Capacity of cylinders  C. Engine power rating - Power ax. torque / Engine rotation rawbar pull (Laden) VO validated (according to EN 15940 standard) ransmission ransmission type umber of gears (forward / reverse) arking brake ervice brake ydraulics                                                                                                                                                                                                                                                                                                                                                                                                                                                                                                                                                                                                                                                                                                                                                                                                                                                                                                                                                                                                                                                                                                                                                                                                                                                                                                                                                                                                                                                                                                                                                                                                                                                                                                                                                                                                                                                  | 3TNV88C-DMU              |          |
| C. Engine power rating - Power ax. torque / Engine rotation rawbar pull (Laden) VO validated (according to EN 15940 standard) ransmission ransmission type umber of gears (forward / reverse) arking brake ervice brake ydraulics                                                                                                                                                                                                                                                                                                                                                                                                                                                                                                                                                                                                                                                                                                                                                                                                                                                                                                                                                                                                                                                                                                                                                                                                                                                                                                                                                                                                                                                                                                                                                                                                                                                                                                                                                                                                                                                                                              | 3 - 1642 cm <sup>3</sup> |          |
| ax. torque / Engine rotation rawbar pull (Laden) VO validated (according to EN 15940 standard) ransmission ransmission type umber of gears (forward / reverse) arking brake ervice brake ydraulics                                                                                                                                                                                                                                                                                                                                                                                                                                                                                                                                                                                                                                                                                                                                                                                                                                                                                                                                                                                                                                                                                                                                                                                                                                                                                                                                                                                                                                                                                                                                                                                                                                                                                                                                                                                                                                                                                                                             | 35.10 Hp / 26.20 kV      | ٧        |
| rawbar pull (Laden)  VO validated (according to EN 15940 standard)  ransmission  ransmission type  umber of gears (forward / reverse)  arking brake ervice brake  ydraulics                                                                                                                                                                                                                                                                                                                                                                                                                                                                                                                                                                                                                                                                                                                                                                                                                                                                                                                                                                                                                                                                                                                                                                                                                                                                                                                                                                                                                                                                                                                                                                                                                                                                                                                                                                                                                                                                                                                                                    | 105 Nm @ 1950 rpi        |          |
| VO validated (according to EN 15940 standard)  ransmission  ransmission type  umber of gears (forward / reverse)  arking brake ervice brake  ydrautics                                                                                                                                                                                                                                                                                                                                                                                                                                                                                                                                                                                                                                                                                                                                                                                                                                                                                                                                                                                                                                                                                                                                                                                                                                                                                                                                                                                                                                                                                                                                                                                                                                                                                                                                                                                                                                                                                                                                                                         | 2000 daN                 |          |
| ransmission ransmission type umber of gears (forward / reverse) arking brake ervice brake ydrautics                                                                                                                                                                                                                                                                                                                                                                                                                                                                                                                                                                                                                                                                                                                                                                                                                                                                                                                                                                                                                                                                                                                                                                                                                                                                                                                                                                                                                                                                                                                                                                                                                                                                                                                                                                                                                                                                                                                                                                                                                            | Yes                      |          |
| umber of gears (forward / reverse)<br>arking brake<br>ervice brake<br>ydrautics                                                                                                                                                                                                                                                                                                                                                                                                                                                                                                                                                                                                                                                                                                                                                                                                                                                                                                                                                                                                                                                                                                                                                                                                                                                                                                                                                                                                                                                                                                                                                                                                                                                                                                                                                                                                                                                                                                                                                                                                                                                |                          |          |
| umber of gears (forward / reverse)<br>arking brake<br>ervice brake<br>ydrautics                                                                                                                                                                                                                                                                                                                                                                                                                                                                                                                                                                                                                                                                                                                                                                                                                                                                                                                                                                                                                                                                                                                                                                                                                                                                                                                                                                                                                                                                                                                                                                                                                                                                                                                                                                                                                                                                                                                                                                                                                                                | Hydrostatic              |          |
| arking brake ervice brake ydrautics                                                                                                                                                                                                                                                                                                                                                                                                                                                                                                                                                                                                                                                                                                                                                                                                                                                                                                                                                                                                                                                                                                                                                                                                                                                                                                                                                                                                                                                                                                                                                                                                                                                                                                                                                                                                                                                                                                                                                                                                                                                                                            | 2/2                      |          |
| ervice brake  ydraulics                                                                                                                                                                                                                                                                                                                                                                                                                                                                                                                                                                                                                                                                                                                                                                                                                                                                                                                                                                                                                                                                                                                                                                                                                                                                                                                                                                                                                                                                                                                                                                                                                                                                                                                                                                                                                                                                                                                                                                                                                                                                                                        | Automatic negative parki | ng brake |
| ydraulics                                                                                                                                                                                                                                                                                                                                                                                                                                                                                                                                                                                                                                                                                                                                                                                                                                                                                                                                                                                                                                                                                                                                                                                                                                                                                                                                                                                                                                                                                                                                                                                                                                                                                                                                                                                                                                                                                                                                                                                                                                                                                                                      | Hydraulic servo bra      | -        |
|                                                                                                                                                                                                                                                                                                                                                                                                                                                                                                                                                                                                                                                                                                                                                                                                                                                                                                                                                                                                                                                                                                                                                                                                                                                                                                                                                                                                                                                                                                                                                                                                                                                                                                                                                                                                                                                                                                                                                                                                                                                                                                                                | <b>,</b>                 |          |
| V L . V                                                                                                                                                                                                                                                                                                                                                                                                                                                                                                                                                                                                                                                                                                                                                                                                                                                                                                                                                                                                                                                                                                                                                                                                                                                                                                                                                                                                                                                                                                                                                                                                                                                                                                                                                                                                                                                                                                                                                                                                                                                                                                                        | Gear pump                |          |
| ydraulic flow / Pressure                                                                                                                                                                                                                                                                                                                                                                                                                                                                                                                                                                                                                                                                                                                                                                                                                                                                                                                                                                                                                                                                                                                                                                                                                                                                                                                                                                                                                                                                                                                                                                                                                                                                                                                                                                                                                                                                                                                                                                                                                                                                                                       | 48 l/min-235 bar         |          |
| ank capacities                                                                                                                                                                                                                                                                                                                                                                                                                                                                                                                                                                                                                                                                                                                                                                                                                                                                                                                                                                                                                                                                                                                                                                                                                                                                                                                                                                                                                                                                                                                                                                                                                                                                                                                                                                                                                                                                                                                                                                                                                                                                                                                 | 15 Q IIII 255 But        |          |
| ydraulic oil                                                                                                                                                                                                                                                                                                                                                                                                                                                                                                                                                                                                                                                                                                                                                                                                                                                                                                                                                                                                                                                                                                                                                                                                                                                                                                                                                                                                                                                                                                                                                                                                                                                                                                                                                                                                                                                                                                                                                                                                                                                                                                                   | 39 l                     |          |
| uel tank                                                                                                                                                                                                                                                                                                                                                                                                                                                                                                                                                                                                                                                                                                                                                                                                                                                                                                                                                                                                                                                                                                                                                                                                                                                                                                                                                                                                                                                                                                                                                                                                                                                                                                                                                                                                                                                                                                                                                                                                                                                                                                                       | 35 l                     |          |
| iscellaneous                                                                                                                                                                                                                                                                                                                                                                                                                                                                                                                                                                                                                                                                                                                                                                                                                                                                                                                                                                                                                                                                                                                                                                                                                                                                                                                                                                                                                                                                                                                                                                                                                                                                                                                                                                                                                                                                                                                                                                                                                                                                                                                   | 33 (                     |          |
| afety cab homologation                                                                                                                                                                                                                                                                                                                                                                                                                                                                                                                                                                                                                                                                                                                                                                                                                                                                                                                                                                                                                                                                                                                                                                                                                                                                                                                                                                                                                                                                                                                                                                                                                                                                                                                                                                                                                                                                                                                                                                                                                                                                                                         | ROPS - FOPS level 1      | cah      |
| ontrols                                                                                                                                                                                                                                                                                                                                                                                                                                                                                                                                                                                                                                                                                                                                                                                                                                                                                                                                                                                                                                                                                                                                                                                                                                                                                                                                                                                                                                                                                                                                                                                                                                                                                                                                                                                                                                                                                                                                                                                                                                                                                                                        | Joystick                 |          |