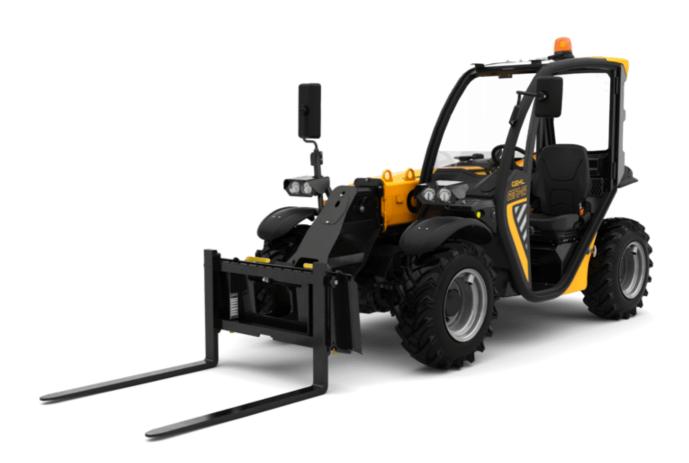

GCT 3-14 GCT

GEHL.

|                                                | GC13-14 Crea | GCT3-14 Created on 30 April 2024 at 22:10:01 U |  |
|------------------------------------------------|--------------|------------------------------------------------|--|
| Capacities                                     |              | Metric                                         |  |
| Max. capacity                                  |              | 1250 kg                                        |  |
| Max. lifting height                            |              | 4.30 m                                         |  |
| Max. outreach                                  |              | 2.62 m                                         |  |
| Breakout force with bucket                     |              | 1880 daN                                       |  |
| Neight and dimensions                          |              |                                                |  |
| Vheelbase                                      | у            | 2.13 m                                         |  |
| round clearance                                | m4           | 0.29 m                                         |  |
| Overall cab width                              | b4           | 0.66 m                                         |  |
| ilt-up angle                                   | a4           | 23 °                                           |  |
| ilt-down angle                                 | a5           | 116 °                                          |  |
| external turning radius (over tyres)           | Wa1          | 2.62 m                                         |  |
| Overall weight                                 |              | 2750 kg                                        |  |
| Performances                                   |              |                                                |  |
| Crowd                                          |              | 3.40 s                                         |  |
| Dump                                           |              | 2.60 s                                         |  |
| Engine                                         |              |                                                |  |
| Engine brand                                   |              | Yanmar                                         |  |
| Engine norm                                    |              | Stage V / Tier 4 final                         |  |
| Engine model                                   |              | 3TNV88C-DMU                                    |  |
| Number of cylinders / Capacity of cylinders    |              | 3 - 1642 cm³                                   |  |
| .C. Engine power rating - Power                |              | 35.10 Hp / 26.20 kW                            |  |
| Max. torque / Engine rotation                  |              | 105 Nm @ 1950 rpm                              |  |
| Drawbar pull (Laden)                           |              | 2000 daN                                       |  |
| IVO validated (according to EN 15940 standard) |              | Yes                                            |  |
| Transmission                                   |              |                                                |  |
| ransmission type                               |              | Hydrostatic                                    |  |
| Number of gears (forward / reverse)            |              | 2/2                                            |  |
| Parking brake                                  |              | Automatic negative parking brake               |  |
| Service brake                                  |              | Hydraulic servo brake                          |  |
| Hydraulics                                     |              | ,                                              |  |
| Hydraulic pump type                            |              | Gear pump                                      |  |
| Hydraulic flow / Pressure                      |              | 48 l/min-235 bar                               |  |
| Fank capacities                                |              |                                                |  |
| tydraulic oil                                  |              | 39 l                                           |  |
| Fuel tank                                      |              | 35 l                                           |  |
| Viscellaneous                                  |              |                                                |  |
| Safety cab homologation                        |              | ROPS - FOPS level 1 cab                        |  |
| Controls                                       |              | Joystick                                       |  |