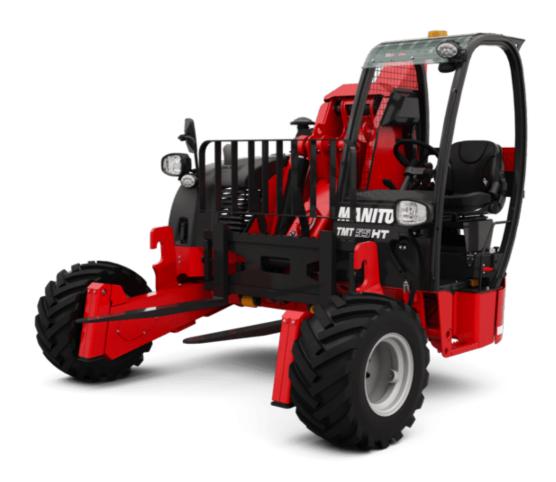

# TMT 55 HT

|       | Technical characteristics                  |           | Imperial              |
|-------|--------------------------------------------|-----------|-----------------------|
| 1.1   | Manufacturer                               |           | Manitou               |
| 1.2.1 | Reach out equipment                        |           | Telescopic boom       |
| 1.3   | Power source                               |           | Diesel                |
| 1.4   | Operator type                              |           | Seated                |
| 1.5   | Max. capacity                              | Q         | 5512 lb               |
|       | Weight                                     |           |                       |
| 2.1   | Service weight                             |           | 5864 lb               |
|       | Wheels                                     |           |                       |
| 3.2   | Dimensions of front wheels                 |           | 31 x 15,5 - 15"       |
| 3.3   | Dimensions of rear wheels                  |           | 31 x 15,5 - 15"       |
| 3.5   | Number of front wheels / rear wheels       |           | 3 / 1                 |
| 3.5.2 | Drive wheels (front / rear)                |           | 2 / 1                 |
|       | Dimensions                                 |           |                       |
| 4.1.1 | Mast/fork carriage tilt, backward          |           | 12 °                  |
| 4.4   | Max. lifting height                        | h3        | 135 in                |
| 4.5   | Height telescopic boom extended            | h4        | 154 in                |
| 4.21  | Overall width                              | b1        | 8 ft 5 in             |
| 4.22  | Forks section / width / length             | s / e / I | 2 in x 4 in x 48 in   |
| 4.28  | Max. outreach                              |           | 52 in                 |
| 4.35  | Turning radius                             | Wa        | 9 ft                  |
|       | Performances                               |           |                       |
| 5.1   | Travel speed (laden)                       |           | 7 mph                 |
| 5.10  | Service brake                              |           | Hydrostatic           |
| 5.11  | Transmission type                          |           | Hydrostatic           |
|       | Engine                                     |           |                       |
| 7.1   | Engine brand / norm                        |           | Kubota - Tier 4 final |
| 7.2   | Engine power according to ISO 1585         |           | 37 kW                 |
| 7.3   | Rated speed                                |           | 2700 rpm              |
| 7.4   | Capacity of cylinders                      |           | 149 in³               |
|       | Miscellaneous                              |           |                       |
| 8.2   | Working hydraulic pressure for attachments |           | 3553 PSI              |
| 8.3   | Oil flow rate for attachments              |           | 12 US gpm             |