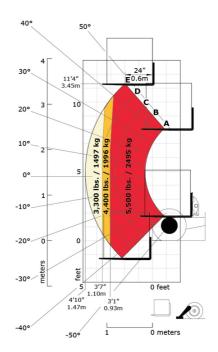

|
| 7.1   | Engine brand / norm                        |           | Kubota - Tier 4 final |
| 7.2   | Engine power according to ISO 1585         |           | 37 kW                 |
| 7.3   | Rated speed                                |           | 2700 rpm              |
| 7.4   | Capacity of cylinders                      |           | 149 in³               |
|       | Miscellaneous                              |           |                       |
| 8.2   | Working hydraulic pressure for attachments |           | 3553 PSI              |
| 8.3   | Oil flow rate for attachments              |           | 12 US gpm             |

## TMT 55 HT - Dimensional drawing



### TMT 55 HT - Load chart

### Machine on tyres with forks Imperial



### Machine on stabilisers with forks Imperial







#### **Head Office**

B.P. 249 - 430 rue de l'Aubinière 44150 Ancenis Cedex - France Tel: +33 (0)2 40 09 10 11 - Fax: +33 (0)2 40 09 10 97 www.manitou.com



This publication provides a description of the configuration versions and options for Manitou products, which may differ for equipment. The equipment presented in this brochure may be part of a series, as an option, or it may not be available, depending on the versions. Manitou reserves the right, at any time and without notice, to amend the specifications described and represented. The specifications provided do not bind the manufacturer. For more details, please contact your Manitou agent. This is not a contractually binding document. The presentation of the products is not contractually binding. List of specifications non-exh