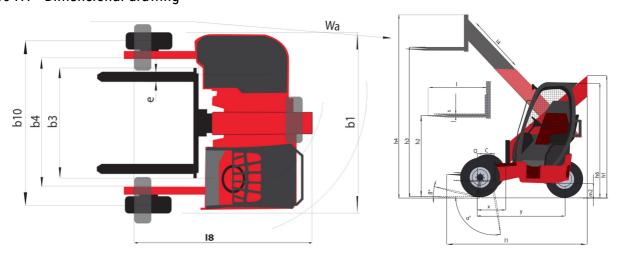

## TMT 55 HT - Dimensional drawing

# TMT 55 HT

|       | Technical characteristics                  |           | Imperial              |
|-------|--------------------------------------------|-----------|-----------------------|
| 1.1   | Manufacturer                               |           | Manitou               |
| 1.2.1 | Reach out equipment                        |           | Telescopic boom       |
| 1.3   | Power source                               |           | Diesel                |
| 1.4   | Operator type                              |           | Seated                |
| 1.5   | Max. capacity                              | Q         | 5512 lb               |
|       | Weight                                     |           |                       |
| 2.1   | Service weight                             |           | 5864 lb               |
|       | Wheels                                     |           |                       |
| 3.2   | Dimensions of front wheels                 |           | 31 x 15,5 - 15"       |
| 3.3   | Dimensions of rear wheels                  |           | 31 x 15,5 - 15"       |
| 3.5   | Number of front wheels / rear wheels       |           | 3 / 1                 |
| 3.5.2 | Drive wheels (front / rear)                |           | 2 / 1                 |
|       | Dimensions                                 |           |                       |
| 4.1.1 | Mast/fork carriage tilt, backward          |           | 12 °                  |
| 4.4   | Max. lifting height                        | h3        | 135 in                |
| 4.5   | Height telescopic boom extended            | h4        | 154 in                |
| 4.21  | Overall width                              | b1        | 8 ft 5 in             |
| 4.22  | Forks section / width / length             | s / e / I | 2 in x 4 in x 48 in   |
| 4.28  | Max. outreach                              |           | 52 in                 |
| 4.35  | Turning radius                             | Wa        | 9 ft                  |
|       | Performances                               |           |                       |
| 5.1   | Travel speed (laden)                       |           | 7 mph                 |
| 5.10  | Service brake                              |           | Hydrostatic           |
| 5.11  | Transmission type                          |           | Hydrostatic           |
|       | Engine                                     |           |                       |
| 7.1   | Engine brand / norm                        |           | Kubota - Tier 4 final |
| 7.2   | Engine power according to ISO 1585         |           | 37 kW                 |
| 7.3   | Rated speed                                |           | 2700 rpm              |
| 7.4   | Capacity of cylinders                      |           | 149 in³               |
|       | Miscellaneous                              |           |                       |
| 8.2   | Working hydraulic pressure for attachments |           | 3553 PSI              |
| 8.3   | Oil flow rate for attachments              |           | 12 US gpm             |