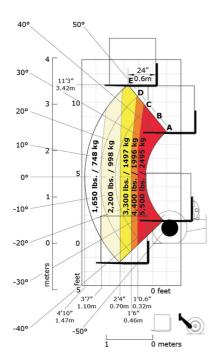

|           |                       |
| 7.1   | Engine brand / norm                        |           | Kubota - Tier 4 final |
| 7.2   | Engine power according to ISO 1585         |           | 37 kW                 |
| 7.3   | Rated speed                                |           | 2700 rpm              |
| 7.4   | Capacity of cylinders                      |           | 149 in³               |
|       | Miscellaneous                              |           |                       |
| 8.2   | Working hydraulic pressure for attachments |           | 3553 PSI              |
| 8.3   | Oil flow rate for attachments              |           | 12 US gpm             |

## TMT 55 HT - Dimensional drawing



### TMT 55 HT - Load chart

### Machine on tyres with forks Imperial



### Machine on stabilisers with forks Imperial







#### **Head Office**

B.P. 249 - 430 rue de l'Aubinière 44150 Ancenis Cedex - France Tel: +33 (0)2 40 09 10 11 - Fax: +33 (0)2 40 09 10 97 www.manitou.com



This publication provides a description of the configuration versions and options for Manitou products, which may differ for equipment. The equipment presented in this brochure may be part of a series, as an option, or it may not be available, depending on the versions. Manitou reserves the right, at any time and without notice, to amend the specifications described and represented. The specifications provided do not bind the manufacturer. For more details, please contact your Manitou agent. This is not a contractually binding document. The presentation of the products is not con