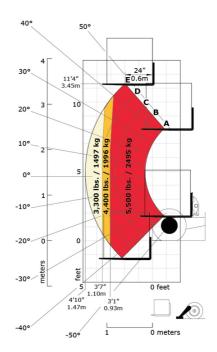

e brand / norm                        |           | Kubota - Tier 4 final    |
| 7.2   | Engine power according to ISO 1585         |           | 37 kW                    |
| 7.3   | Rated speed                                |           | 2700 rpm                 |
| 7.4   | Capacity of cylinders                      |           | 2434 cm³                 |
|       | Miscellaneous                              |           |                          |
| 8.2   | Working hydraulic pressure for attachments |           | 245 bar                  |
| 8.3   | Oil flow rate for attachments              |           | 46 I/min                 |

## TMT 55 HT - Dimensional drawing



#### TMT 55 HT - Load chart

#### Machine on tyres with forks Metric



### Machine on stabilisers with forks Metric







#### **Head Office**

B.P. 249 - 430 rue de l'Aubinière 44150 Ancenis Cedex - France Tel: +33 (0)2 40 09 10 11 - Fax: +33 (0)2 40 09 10 97 www.manitou.com



This publication provides a description of the configuration versions and options for Manitou products, which may differ for equipment. The equipment presented in this brochure may be part of a series, as an option, or it may not be available, depending on the versions. Manitou reserves the right, at any time and without notice, to amend the specifications described and represented. The specifications provided do not bind the manufacturer. For more details, please contact your Manitou agent. This is not a contractually binding document. The presentation of the products is not contractually binding. List of specifications non-exh