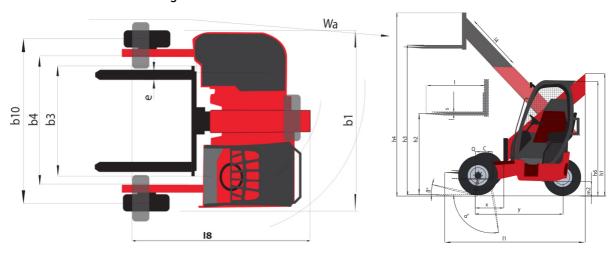

## TMT 55 HT - Dimensional drawing

# TMT 55 HT

|       | Technical characteristics                  |           | Metric                   |
|-------|--------------------------------------------|-----------|--------------------------|
| 1.1   | Manufacturer                               |           | Manitou                  |
| 1.2.1 | Reach out equipment                        |           | Telescopic boom          |
| 1.3   | Power source                               |           | Diesel                   |
| 1.4   | Operator type                              |           | Seated                   |
| 1.5   | Max. capacity                              | Q         | 2500 kg                  |
|       | Weight                                     |           |                          |
| 2.1   | Service weight                             |           | 2660 kg                  |
|       | Wheels                                     |           |                          |
| 3.2   | Dimensions of front wheels                 |           | 31 x 15,5 - 15"          |
| 3.3   | Dimensions of rear wheels                  |           | 31 x 15,5 - 15"          |
| 3.5   | Number of front wheels / rear wheels       |           | 3 / 1                    |
| 3.5.2 | Drive wheels (front / rear)                |           | 2 / 1                    |
|       | Dimensions                                 |           |                          |
| 4.1.1 | Mast/fork carriage tilt, backward          |           | 12 °                     |
| 4.4   | Max. lifting height                        | h3        | 3430 mm                  |
| 4.5   | Height telescopic boom extended            | h4        | 3915 mm                  |
| 4.21  | Overall width                              | b1        | 2.57 m                   |
| 4.22  | Forks section / width / length             | s / e / l | 44 mm x 102 mm x 1219 mm |
| 4.28  | Max. outreach                              |           | 1310 mm                  |
| 4.35  | Turning radius                             | Wa        | 2.74 m                   |
|       | Performances                               |           |                          |
| 5.1   | Travel speed (laden)                       |           | 11 km/h                  |
| 5.10  | Service brake                              |           | Hydrostatic              |
| 5.11  | Transmission type                          |           | Hydrostatic              |
|       | Engine                                     |           |                          |
| 7.1   | Engine brand / norm                        |           | Kubota - Tier 4 final    |
| 7.2   | Engine power according to ISO 1585         |           | 37 kW                    |
| 7.3   | Rated speed                                |           | 2700 rpm                 |
| 7.4   | Capacity of cylinders                      |           | 2434 cm³                 |
|       | Miscellaneous                              |           |                          |
| 8.2   | Working hydraulic pressure for attachments |           | 245 bar                  |
| 8.3   | Oil flow rate for attachments              |           | 46 I/min                 |