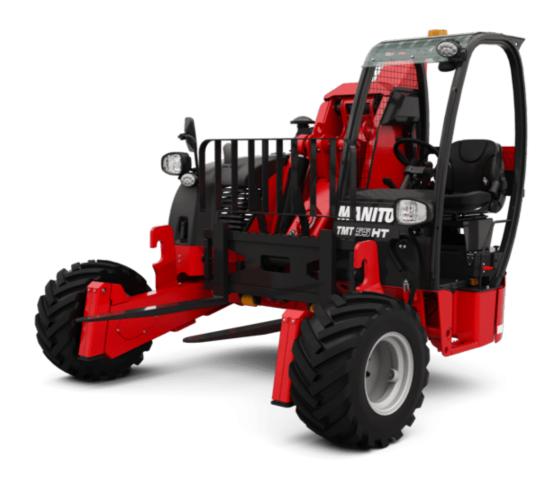

Technical sheet:

# TMT 55 HT

|       | Technical characteristics                  |           | Metric                   |
|-------|--------------------------------------------|-----------|--------------------------|
| 1.1   | Manufacturer                               |           | Manitou                  |
| 1.2.1 | Reach out equipment                        |           | Telescopic boom          |
| 1.3   | Power source                               |           | Diesel                   |
| 1.4   | Operator type                              |           | Seated                   |
| 1.5   | Max. capacity                              | Q         | 2500 kg                  |
|       | Weight                                     |           |                          |
| 2.1   | Service weight                             |           | 2660 kg                  |
|       | Wheels                                     |           |                          |
| 3.2   | Dimensions of front wheels                 |           | 31 x 15,5 - 15"          |
| 3.3   | Dimensions of rear wheels                  |           | 31 x 15,5 - 15"          |
| 3.5   | Number of front wheels / rear wheels       |           | 3 / 1                    |
| 3.5.2 | Drive wheels (front / rear)                |           | 2 / 1                    |
|       | Dimensions                                 |           |                          |
| 4.1.1 | Mast/fork carriage tilt, backward          |           | 12 °                     |
| 4.4   | Max. lifting height                        | h3        | 3430 mm                  |
| 4.5   | Height telescopic boom extended            | h4        | 3915 mm                  |
| 4.21  | Overall width                              | b1        | 2.57 m                   |
| 4.22  | Forks section / width / length             | s / e / l | 44 mm x 102 mm x 1219 mm |
| 4.28  | Max. outreach                              |           | 1310 mm                  |
| 4.35  | Turning radius                             | Wa        | 2.74 m                   |
|       | Performances                               |           |                          |
| 5.1   | Travel speed (laden)                       |           | 11 km/h                  |
| 5.10  | Service brake                              |           | Hydrostatic              |
| 5.11  | Transmission type                          |           | Hydrostatic              |
|       | Engine                                     |           |                          |
| 7.1   | Engine brand / norm                        |           | Kubota - Tier 4 final    |
| 7.2   | Engine power according to ISO 1585         |           | 37 kW                    |
| 7.3   | Rated speed                                |           | 2700 rpm                 |
| 7.4   | Capacity of cylinders                      |           | 2434 cm³                 |
|       | Miscellaneous                              |           |                          |
| 8.2   | Working hydraulic pressure for attachments |           | 245 bar                  |
| 8.3   | Oil flow rate for attachments              |           | 46 I/min                 |