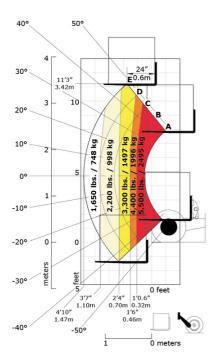

|                          |
| 7.1   | Engine brand / norm                        |           | Kubota - Tier 4 final    |
| 7.2   | Engine power according to ISO 1585         |           | 37 kW                    |
| 7.3   | Rated speed                                |           | 2700 rpm                 |
| 7.4   | Capacity of cylinders                      |           | 2434 cm³                 |
|       | Miscellaneous                              |           |                          |
| 8.2   | Working hydraulic pressure for attachments |           | 245 bar                  |
| 8.3   | Oil flow rate for attachments              |           | 46 I/min                 |

## TMT 55 HT - Dimensional drawing



#### TMT 55 HT - Load chart

#### Machine on tyres with forks Metric



### Machine on stabilisers with forks Metric







#### **Head Office**

B.P. 249 - 430 rue de l'Aubinière 44150 Ancenis Cedex - France Tel: +33 (0)2 40 09 10 11 - Fax: +33 (0)2 40 09 10 97 www.manitou.com



This publication provides a description of the configuration versions and options for Manitou products, which may differ for equipment. The equipment presented in this brochure may be part of a series, as an option, or it may not be available, depending on the versions. Manitou reserves the right, at any time and without notice, to amend the specifications described and represented. The specifications provided do not bind the manufacturer. For more details, please contact your Manitou agent. This is not a contractually binding document. The presentation of the products is not contr