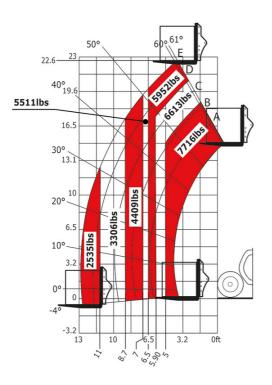

## MT 735 75D ST5 - Load chart

Machine on tires with forks Metric

Head Office B.P. 249 - 430 rue de l'Aubinière 44150 Ancenis Cedex - France Tel: +33 (0)2 40 09 10 11 - Fax: +33 (0)2 40 09 10 97 www.manitou.com