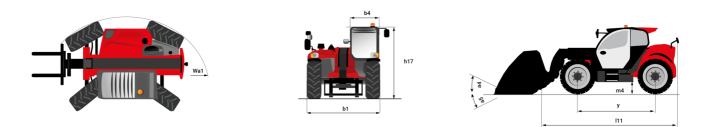

fety / Safety cab homologation<br>Controls   | Standard EN 15000 / C                                                                                                                                                                                                                                                                                                                                                                                                                                                                                                                                                                                                                                                                               | Cabin ROPS - FOPS level 2 |

JSM

## MT 735 75D ST5 - Dimensional drawing



## MT 735 75D ST5 - Load chart

Machine on tires with forks Metric





Head Office B.P. 249 - 430 rue de l'Aubinière 44150 Ancenis Cedex - France Tel: +33 (0)2 40 09 10 11 - Fax: +33 (0)2 40 09 10 97 www.manitou.com



This publication provides a description of the configuration versions and options for Manitou products, which may differ for equipment. The equipment presented in this brochure may be part of a series, as an option, or it may not be available, depending on the versions. Manitou reserves the right, at any time and without notice, to amend the specifications described and represented. The specifications provided do not bind the manufacturer. For more details, please contact your Manitou agent. This is not a contractually binding document. The presentation of the products is