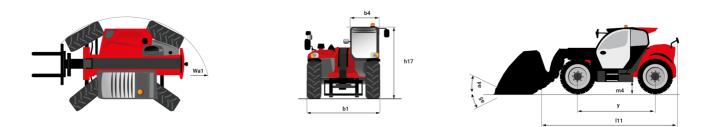

## MT 735 75D ST5 - Dimensional drawing

## MT 735 750 ST5 Created on November 23, 2024 at 12:18 PM UTC

| Capacities                                                                     | Metric                             |
|--------------------------------------------------------------------------------|------------------------------------|
| Max. capacity                                                                  | 3500 kg                            |
| Max. lifting height                                                            | 6.90 m                             |
| Max. outreach                                                                  | 4 m                                |
| Breakout force with bucket                                                     | 6850 daN                           |
| Weight and dimensions                                                          |                                    |
| Overall length to carriage                                                     | l11 4.70 m                         |
|                                                                                |                                    |
| Length to face of forks                                                        |                                    |
| Overall length (with forks)                                                    | l1 5.98 m                          |
| Overall width                                                                  | b1 2.27 m                          |
| Overall height                                                                 | h17 2.48 m                         |
| Wheelbase                                                                      | y 2.80 m                           |
| Ground clearance                                                               | m4 0.42 m                          |
| Overall cab width                                                              | b4 0.95 m                          |
| Tilt-up angle                                                                  | a4 13 °                            |
| Tilt-down angle                                                                | a5 114 °                           |
| External turning radius                                                        | Wa3 3.78 m                         |
| External turning radius (over tyres)                                           | Wa1 3.78 m                         |
| Unladen weight (with forks)                                                    | 6930 kg                            |
| Unladen weight                                                                 | 6610 kg                            |
| Overall weight                                                                 | 6930 kg                            |
| Tires type                                                                     | Pneumatic                          |
| Standard tires                                                                 | Alliance 400/80 - 24 -162A8        |
| Forks length / width / section                                                 | l / e / s 1200 mm x 100 mm x 50 mm |
| Performances                                                                   |                                    |
| Lifting                                                                        | 5.90 s                             |
| Lowering                                                                       | 4.20 s                             |
| Extension                                                                      | 12.30 s                            |
| Retraction                                                                     | 4.70 s                             |
| Crowd                                                                          | 3.50 s                             |
| Dump                                                                           | 3.60 s                             |
| Engine                                                                         |                                    |
| Engine brand                                                                   | Deutz                              |
| Engine orm                                                                     | Stage V / Tier 4 Final             |
|                                                                                | TCD 3.6 L                          |
| Engine model                                                                   |                                    |
| Number of cylinders / Capacity of cylinders                                    | 4 - 2924 cm <sup>3</sup>           |
| I.C. Engine power rating - Power                                               | 75 Hp / 55.40 kW                   |
| Max. torque / Engine rotation                                                  | 375 Nm @ 1400 rpm                  |
| Drawbar pull (Laden)                                                           | 7220 daN                           |
| HVO validated (according to EN 15940 standard)                                 | Yes                                |
| Electric circuit                                                               |                                    |
| 12V Battery capacity                                                           | 110 Ah                             |
| Transmission                                                                   |                                    |
| Transmission type                                                              | Torque converter                   |
| Number of gears (forward / reverse)                                            | 4 / 4                              |
| Max. travel speed                                                              | 24.70 km/h                         |
| Parking brake                                                                  | Automatic parking brake            |
| Service brake                                                                  | Hydraulic servo brake              |
| Hydraulics                                                                     |                                    |
| Hydraulic pump type                                                            | Axial piston                       |
| Hydraulic flow / Pressure                                                      | 110 l/min-260 bar                  |
| Tank capacities                                                                |                                    |
| Engine oil                                                                     | 8.50                               |
| Hydraulic oil                                                                  | 129                                |
| Fuel tank                                                                      | 103                                |
| Noise and vibration                                                            |                                    |
| Noise at driving position (LpA)                                                | 77 dB                              |
|                                                                                |                                    |
| Noise to environment (LwA)                                                     | 104 dB                             |
| Menutian and a company                                                         |                                    |
| Vibration on hands/arms                                                        | < 2.50 m/s <sup>2</sup>            |
| Miscellaneous                                                                  |                                    |
| Miscellaneous<br>Steering wheels (front / rear)                                | 2/2                                |
| Miscellaneous<br>Steering wheels (front / rear)<br>Drive wheels (front / rear) | 2/2<br>2/2                         |
| Miscellaneous<br>Steering wheels (front / rear)                                | 2/2                                |