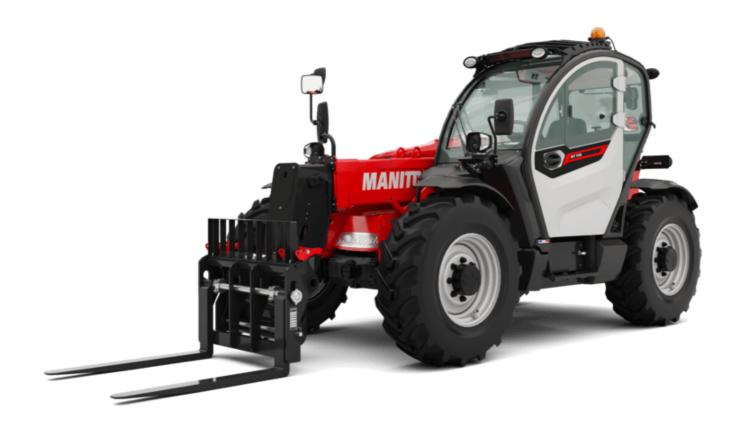

Technical sheet:

## MT 735 75D ST5





|