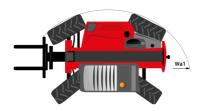

| 2 / 2<br>2 / 2<br>Standard EN 15000 / Cabin ROPS - FOPS leve |

## MT 735 75D ST5 - Dimensional drawing







MT 735 75D ST5 - Load chart

Machine on tires with forks Imperial







## **Head Office**

B.P. 249 - 430 rue de l'Aubinière 44150 Ancenis Cedex - France Tel: +33 (0)2 40 09 10 11 - Fax: +33 (0)2 40 09 10 97 www.manitou.com



This publication provides a description of the configuration versions and options for Manitou products, which may differ for equipment. The equipment presented in this brochure may be part of a series, as an option, or it may not be available, depending on the versions. Manitou reserves the right, at any time and without notice, to amend the specifications described and represented. The specifications provided do not bind the manufacturer. For more details, please contact your Manitou agent. This is not a contractually binding document. The presentation of th