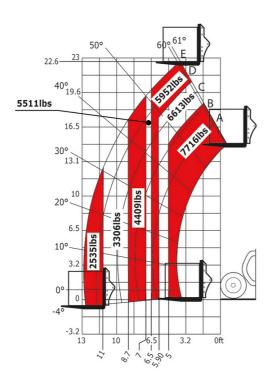

| 2 / 2<br>2 / 2<br>Standard EN 15000 / Cabin ROPS - FOPS leve |

## MT 735 75D ST5 - Dimensional drawing







MT 735 75D ST5 - Load chart

Machine on tires with forks Imperial







## **Head Office**

B.P. 249 - 430 rue de l'Aubinière 44150 Ancenis Cedex - France Tel: +33 (0)2 40 09 10 11 - Fax: +33 (0)2 40 09 10 97 www.manitou.com



This publication provides a description of the configuration versions and options for Manitou products, which may differ for equipment. The equipment presented in this brochure may be part of a series, as an option, or it may not be available, depending on the versions. Manitou reserves the right, at any time and without notice, to amend the specifications described and represented. The specifications provided do not bind the manufacturer. For more details, please contact your Manitou agent. This is not a contractually binding document. The presentation of the products is not contractually binding. List of specifications non-exhau