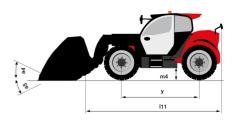

| 2 / 2<br>2 / 2<br>Standard EN 15000 / Cabin ROPS - FOPS leve |

## MT 735 75D ST5 - Dimensional drawing







MT 735 75D ST5 - Load chart

Machine on tires with forks Imperial







## **Head Office**

B.P. 249 - 430 rue de l'Aubinière 44150 Ancenis Cedex - France Tel: +33 (0)2 40 09 10 11 - Fax: +33 (0)2 40 09 10 97 www.manitou.com



This publication provides a description of the configuration versions and options for Manitou products, which may differ for equipment. The equipment presented in this brochure may be part of a series, as an option, or it may not be available, depending on the versions. Manitou reserves the right, at any time and without notice, to amend the specifications described and represented. The specifications provided do not bind the manufacturer. For more details, please contact your Manitou agent. This is not a contractually binding document. The presentation of the pr