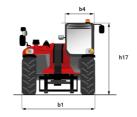

| 2 / 2<br>2 / 2<br>Standard EN 15000 / Cabin ROPS - FOPS leve |

## MT 735 75D ST5 - Dimensional drawing







MT 735 75D ST5 - Load chart

Machine on tires with forks Imperial







## **Head Office**

B.P. 249 - 430 rue de l'Aubinière 44150 Ancenis Cedex - France Tel: +33 (0)2 40 09 10 11 - Fax: +33 (0)2 40 09 10 97 www.manitou.com



This publication provides a description of the configuration versions and options for Manitou products, which may differ for equipment. The equipment presented in this brochure may be part of a series, as an option, or it may not be available, depending on the versions. Manitou reserves the right, at any time and without notice, to amend the specifications described and represented. The specifications provided do not bind the manufacturer. For more details, please contact your Manitou agent. This is not a contractually binding document. The presentation of the